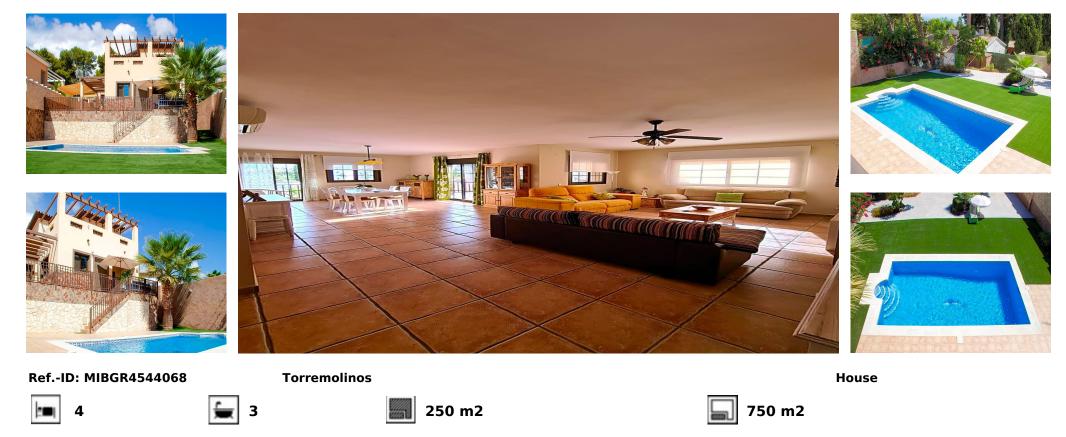

## Sales - House - Torremolinos 860.000€

Just let yourself fall in love with this wonderful villa, it will be the property of your dreams. For sale is this large detached villa located in the area of 'El Pinar' in Torremolinos. The area is famous for its tranquillity, an area where residents can enjoy a lot of privacy surrounded by a wooded environment, but within walking distance to the town centre and the sea. However, the area is also surrounded by all necessary amenities, which can be reached within minutes, as well as the town centre which is only a 10 minute drive away. Thanks to its easy connection to different roads, Malaga airport is also only 10 minutes away. The right compromise for living in a quiet area but close to everything you desire. The villa is built on a plot of 750 m2, where there is both an entrance to the parking area for two cars and a pedestrian access gate from the street. The outdoor space of the property leaves the possibility to enjoy a huge open area characterised by a beautiful garden, a large private swimming pool and terraces with barbecue area. The surface area is 250 m2, a large house built only on 2 floors characterised by the spaciousness of its spaces, its luminosity and the functionality of its distribution. On the ground floor: 1 bedroom, 1 complete bathroom, 70m2 living room, large kitchen with laundry room, storage room, summer and winter terrace; On the first floor: 3 double bedrooms each with its own terrace and 2 complete bathrooms (one en suite). The whole property is characterised by the highest quality and technology, such as photovoltaic panels that allow to achieve an energy saving of 95%! Viewing will make you really appreciate the uniqueness of this dream villa.