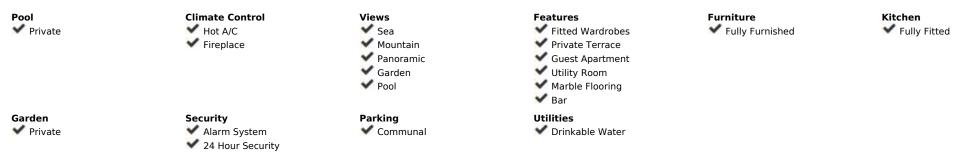

500 m2

House

1675 m2

Huge Villa in a very exclusive, safe and quiet area but close to services, airport, beach and motorway. The property sets on a flat plot of 1.675m2 and is divided into 3 houses: The main house has 3 floors: The ground floor is accessed by a beautiful and spacious hall with 3 access: 1st leads to the large kitchen dining room fully equipped with a table in the center and a living area with fireplace and access to large covered terrace. 2nd access leads to the living room with another fireplace, with access to the main terrace and a spacious bedroom and a bathroom. 3rd access leads up to the first floor where there is a 2-second living room with access to a terrace and a large kitchen which could become again into a spacious bathroom and the living room into a large bedroom. On this level there is also another full bath and 2 very large bedrooms with fitted wardrobes and access to their sunny terraces with open views to the mountains and the sea. The top floor is a large attic very bright. The covered and large terrace on the ground floor is ideal for parties and meetings. It leads to a patio and garden. The basement has been converted into 2 complete and separate apartments; each has a kitchen, living room, 3 bedrooms and a bathroom. The house is surrounded by a beautiful garden with irrigation system, mature trees and a swimming pool, ample parking for numerous vehicles and a large workshop. The gate is automatic. There is a big water deposit. The property is in very good condition and offers a lot of possibilities. The complex has 24 hour security service. This is an unusual property and recommend a visit. Plot 1,675m2. Total constructed area 500m2. Year of construction 1988.