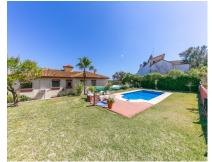

500 m2

House

1675 m2

Huge Villa in a very exclusive, safe and quiet area but close to services, airport, beach and motorway. The property sets on a flat plot of 1.675m2 and is divided into 3 houses: The main house has 3 floors: The ground floor is accessed by a beautiful and spacious hall with 3 access: 1st leads to the large kitchen dining room fully equipped with a table in the center and a living area with fireplace and access to large covered terrace. 2nd access leads to the living room with another fireplace, with access to the main terrace and a spacious bedroom and a bathroom. 3rd access leads up to the first floor where there is a 2-second living room with access to a terrace and a large kitchen which could become again into a spacious bathroom and the living room into a large bedroom. On this level there is also another full bath and 2 very large bedrooms with fitted wardrobes and access to their sunny terraces with open views to the mountains and the sea. The top floor is a large attic very bright. The covered and large terrace on the ground floor is ideal for parties and meetings. It leads to a patio and garden. The basement has been converted into 2 complete and separate apartments; each has a kitchen, living room, 3 bedrooms and a bathroom. The house is surrounded by a beautiful garden with irrigation system, mature trees and a swimming pool, ample parking for numerous vehicles and a large workshop. The gate is automatic. There is a big water deposit. The property is in very good condition and offers a lot of possibilities. The complex has 24 hour security service. This is an unusual property and recommend a visit. Plot 1,675m2. Total constructed area 500m2. Year of construction 1988.