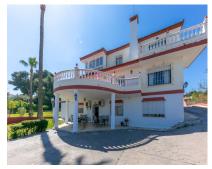

500 m2

House

1675 m2

Huge Villa in a very exclusive, safe and quiet area but close to services, airport, beach and motorway. The property sets on a flat plot of 1.675m2 and is divided into 3 houses: The main house has 3 floors: The ground floor is accessed by a beautiful and spacious hall with 3 access: 1st leads to the large kitchen dining room fully equipped with a table in the center and a living area with fireplace and access to large covered terrace. 2nd access leads to the living room with another fireplace, with access to the main terrace and a spacious bedroom and a bathroom. 3rd access leads up to the first floor where there is a 2-second living room with access to a terrace and a large kitchen which could become again into a spacious bathroom and the living room into a large bedroom. On this level there is also another full bath and 2 very large bedrooms with fitted wardrobes and access to their sunny terraces with open views to the mountains and the sea. The top floor is a large attic very bright. The covered and large terrace on the ground floor is ideal for parties and meetings. It leads to a patio and garden. The basement has been converted into 2 complete and separate apartments; each has a kitchen, living room, 3 bedrooms and a bathroom. The house is surrounded by a beautiful garden with irrigation system, mature trees and a swimming pool, ample parking for numerous vehicles and a large workshop. The gate is automatic. There is a big water deposit. The property is in very good condition and offers a lot of possibilities. The complex has 24 hour security service. This is an unusual property and recommend a visit. Plot 1,675m2. Total constructed area 500m2. Year of construction 1988.