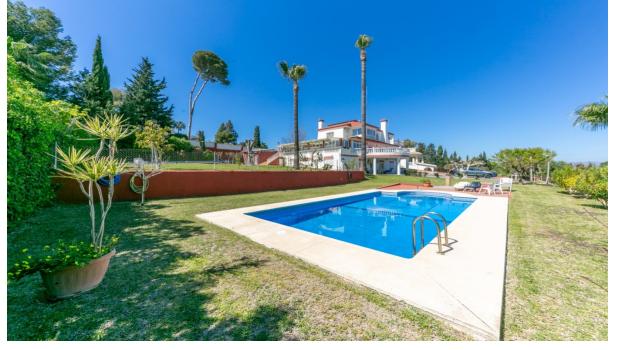

500 m2

House

1675 m2

Huge Villa in a very exclusive, safe and quiet area but close to services, airport, beach and motorway. The property sets on a flat plot of 1.675m2 and is divided into 3 houses: The main house has 3 floors: The ground floor is accessed by a beautiful and spacious hall with 3 access: 1st leads to the large kitchen dining room fully equipped with a table in the center and a living area with fireplace and access to large covered terrace. 2nd access leads to the living room with another fireplace, with access to the main terrace and a spacious bedroom and a bathroom. 3rd access leads up to the first floor where there is a 2-second living room with access to a terrace and a large kitchen which could become again into a spacious bathroom and the living room into a large bedroom. On this level there is also another full bath and 2 very large bedrooms with fitted wardrobes and access to their sunny terraces with open views to the mountains and the sea. The top floor is a large attic very bright. The covered and large terrace on the ground floor is ideal for parties and meetings. It leads to a patio and garden. The basement has been converted into 2 complete and separate apartments; each has a kitchen, living room, 3 bedrooms and a bathroom. The house is surrounded by a beautiful garden with irrigation system, mature trees and a swimming pool, ample parking for numerous vehicles and a large workshop. The gate is automatic. There is a big water deposit. The property is in very good condition and offers a lot of possibilities. The complex has 24 hour security service. This is an unusual property and recommend a visit. Plot 1,675m2. Total constructed area 500m2. Year of construction 1988.