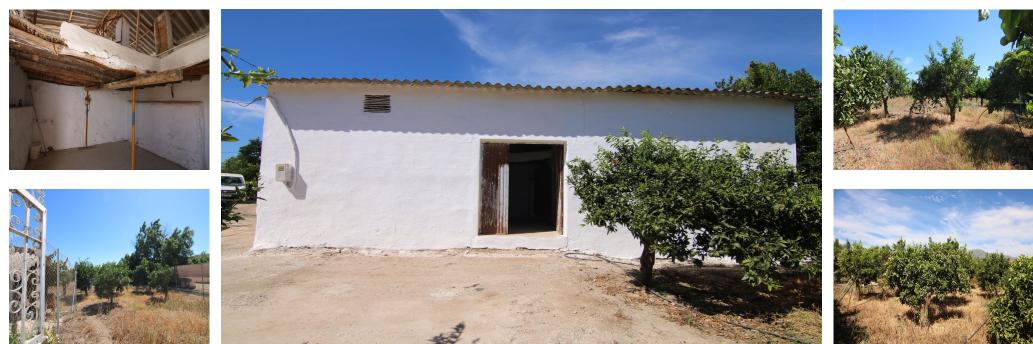

Sales - Plot - Coín **77.000€**  www.mibgroup.es +34 662 58 96 58 info@mibgroup.es

Ref.-ID: MIBGR4202719

IBI: 120 EUR / year

Coín

Rubbish: 96 EUR / year

**48 m2** 

Plot

NICE LAND OF THE VILLAGE IN COIN HAS 2.351 M2, GOOD ACCESS ROAD TOTALLY ASPHALTED, WITH FRUIT TREES LIKE MANDARINS, ORANGE TREES, VINES.... GOOD VIEWS, CLEAR AND QUIET AREA WITH ONE OF THE EXITS TO THE RIO GRANDE. IT HAS A DECLARED CONSTRUCTION OF 48 METERS AS A WAREHOUSE. IN THE PRICE IS NOT INCLUDED EXPENSES AND TAXES.