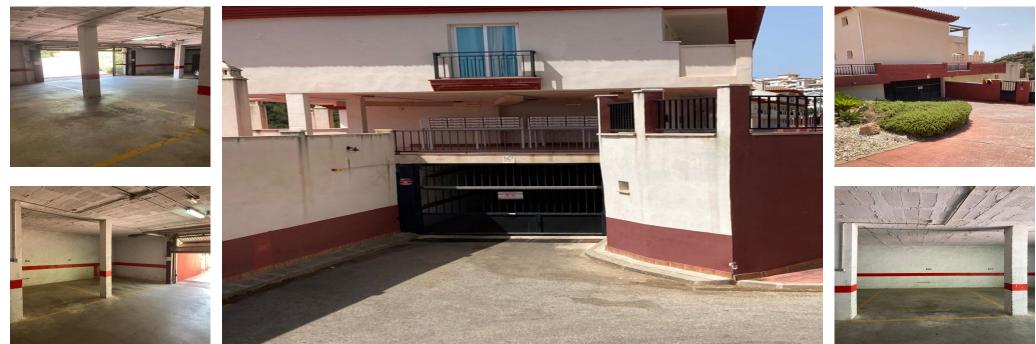

## Ref.-ID: MIBGR4552288

**Benalmadena Pueblo** 

Commercial

Great parking space a few meters from BENALMADENA PUEBLO In the gated community EL VIÑAZO, with video surveillance, elevator, main door with remote control, this space is perfect for storing a large car or a smaller one with a motorcycle. Access to the garage is through an automatic gate and the exit is through another door. Measures: 3.15m wide 2.83m height 2.91m width between columns Fantastic opportunity, do not hesitate to ask us about this garage