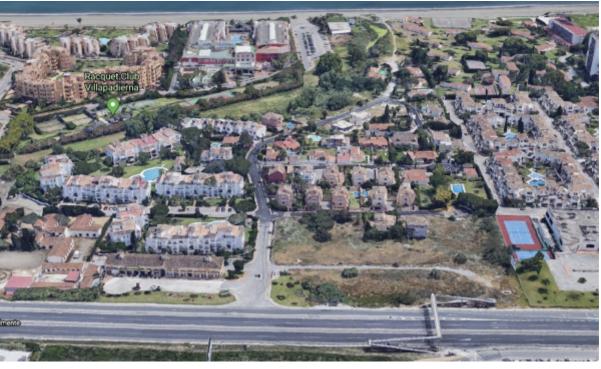

Plot for the construction of 14 individual villas with a valid building license. Located on the road to the beach, between Marbella and Estepona. Located in a quiet and secluded area, just 300 meters from the beach, close to all services such as sports fields, restaurants, supermarkets, golf courses, the beach, etc. The plot is absolutely flat, without trees and vegetation.

Close To Beach

Close To Bus Station