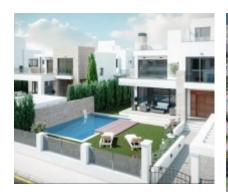

## Land plot next to the sea with a project for the construction of 14 villas

2.050.000€

**Plots** 

Ref.-ID: 245

1

Estepona

2054 m2

5884 m2

Plot for the construction of 14 individual villas with a valid building license. Located on the road to the beach, between Marbella and Estepona. Located in a quiet and secluded area, just 300 meters from the beach, close to all services such as sports fields, restaurants, supermarkets, golf courses, the beach, etc. The plot is absolutely flat, without trees and vegetation.