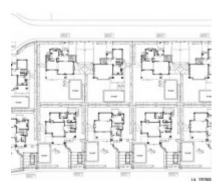

## Land plot next to the sea with a project for the construction of 14 villas

2.050.000€

**Plots** 

Ref.-ID: 245

1

Estepona

2054 m2

5884 m2

Plot for the construction of 14 individual villas with a valid building license. Located on the road to the beach, between Marbella and Estepona. Located in a quiet and secluded area, just 300 meters from the beach, close to all services such as sports fields, restaurants, supermarkets, golf courses, the beach, etc. The plot is absolutely flat, without trees and vegetation.

City data:

- Land area: 5.854 m2.

- Living area: 2054m2

- Minimum plot: 400m2

- Occupation: 30%.

- Maximum height: 2 floors or 7 m.

- Boundary separation> 3m.

✓ Close To Amenities