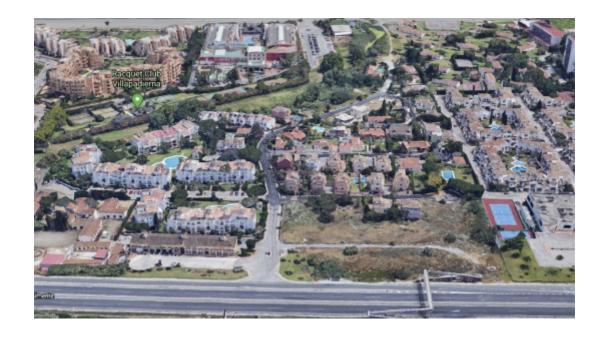

## Land plot next to the sea with a project for the construction of 14 villas

2.050.000€

www.mibgroup.es +34 662 58 96 58 info@mibgroup.es

**Estepona** Plots

1

2054 m2

5884 m2

Plot for the construction of 14 individual villas with a valid building license. Located on the road to the beach, between Marbella and Estepona. Located in a quiet and secluded area, just 300 meters from the beach, close to all services such as sports fields, restaurants, supermarkets, golf courses, the beach, etc. The plot is absolutely flat, without trees and vegetation.