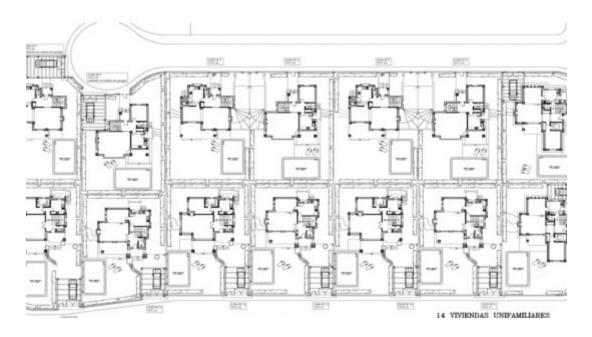

## Land plot next to the sea with a project for the construction of 14 villas

2.050.000€

www.mibgroup.es +34 662 58 96 58 info@mibgroup.es

**Estepona** Plots

1

2054 m2

5884 m2

Plot for the construction of 14 individual villas with a valid building license. Located on the road to the beach, between Marbella and Estepona. Located in a quiet and secluded area, just 300 meters from the beach, close to all services such as sports fields, restaurants, supermarkets, golf courses, the beach, etc. The plot is absolutely flat, without trees and vegetation.

## City data:

- Land area: 5.854 m2.

- Living area: 2054m2

- Minimum plot: 400m2

- Occupation: 30%.

- Maximum height: 2 floors or 7 m.

- Boundary separation> 3m.

Close To Bus Station