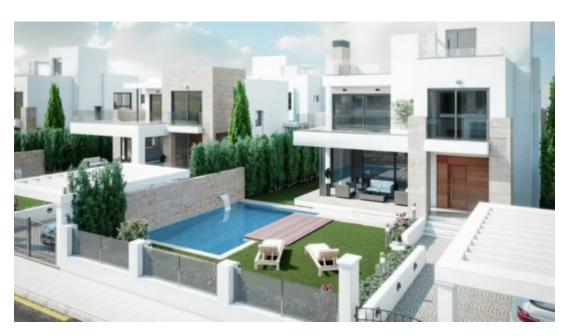

## Land plot next to the sea with a project for the construction of 14 villas

2.050.000€

www.mibgroup.es +34 662 58 96 58 info@mibgroup.es

**Estepona** Plots

1

2054 m2

5884 m2

Plot for the construction of 14 individual villas with a valid building license. Located on the road to the beach, between Marbella and Estepona. Located in a quiet and secluded area, just 300 meters from the beach, close to all services such as sports fields, restaurants, supermarkets, golf courses, the beach, etc. The plot is absolutely flat, without trees and vegetation.