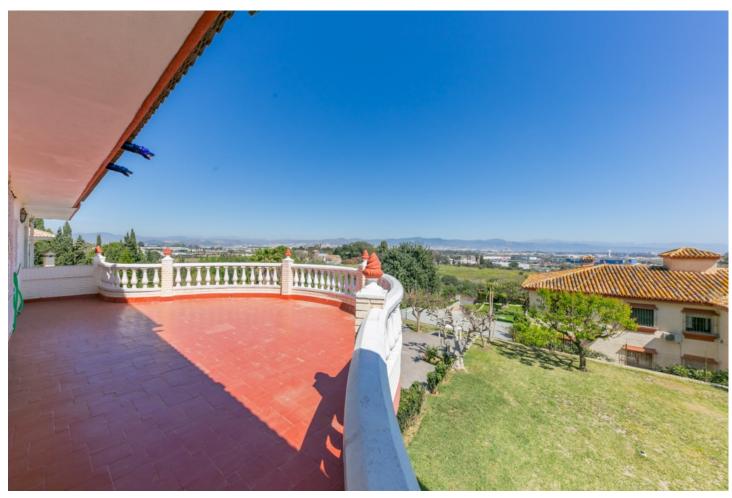

## Sales - House - Torremolinos 950.000€

Torremolinos House

Community: 156 EUR / year IBI: 2,148 EUR / year

10

4

500 m<sup>2</sup>

1675 m2

Huge Villa in a very exclusive, safe and quiet area but close to services, airport, beach and motorway. The property sets on a flat plot of 1.675m2 and is divided into 3 houses: The main house has 3 floors: The ground floor is accessed by a beautiful and spacious hall with 3 access: 1st leads to the large kitchen dining room fully equipped with a table in the center and a living area with fireplace and access to large covered terrace. 2nd access leads to the living room with another fireplace, with access to the main terrace and a spacious bedroom and a bathroom. 3rd access leads up to the first floor where there is a 2-second living room with access to a terrace and a large kitchen which could become again into a spacious bathroom and the living room into a large bedroom. On this level there is also another full bath and 2 very large bedrooms with fitted wardrobes and access to their sunny terraces with open views to the mountains and the sea. The top floor is a large attic very bright. The covered and large terrace on the ground floor is ideal for parties and meetings. It leads to a patio and garden. The basement has been converted into 2 complete and separate apartments; each has a kitchen, living room, 3 bedrooms and a bathroom. The house is surrounded by a beautiful garden with irrigation system, mature trees and a swimming pool, ample parking for numerous vehicles and a large workshop. The gate is automatic. There is a big water deposit. The property is in very good condition and offers a lot of possibilities. The complex has 24 hour security service. This is an unusual property and recommend a visit. Plot 1,675m2. Total constructed area 500m2. Year of construction 1988.