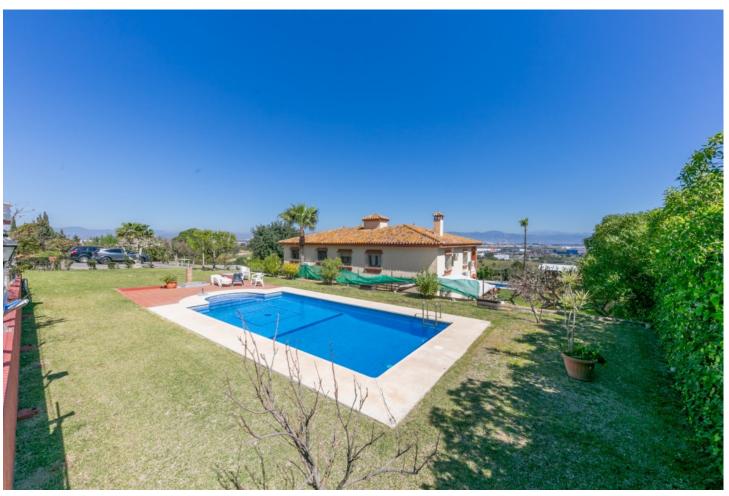

## Sales - House - Torremolinos 950.000€

Torremolinos House

Community: 156 EUR / year IBI: 2,148 EUR / year

10

4

500 m<sup>2</sup>

1675 m2

Huge Villa in a very exclusive, safe and quiet area but close to services, airport, beach and motorway. The property sets on a flat plot of 1.675m2 and is divided into 3 houses: The main house has 3 floors: The ground floor is accessed by a beautiful and spacious hall with 3 access: 1st leads to the large kitchen dining room fully equipped with a table in the center and a living area with fireplace and access to large covered terrace. 2nd access leads to the living room with another fireplace, with access to the main terrace and a spacious bedroom and a bathroom. 3rd access leads up to the first floor where there is a 2-second living room with access to a terrace and a large kitchen which could become again into a spacious bathroom and the living room into a large bedroom. On this level there is also another full bath and 2 very large bedrooms with fitted wardrobes and access to their sunny terraces with open views to the mountains and the sea. The top floor is a large attic very bright. The covered and large terrace on the ground floor is ideal for parties and meetings. It leads to a patio and garden. The basement has been converted into 2 complete and separate apartments; each has a kitchen, living room, 3 bedrooms and a bathroom. The house is surrounded by a beautiful garden with irrigation system, mature trees and a swimming pool, ample parking for numerous vehicles and a large workshop. The gate is automatic. There is a big water deposit. The property is in very good condition and offers a lot of possibilities. The complex has 24 hour security service. This is an unusual property and recommend a visit. Plot 1,675m2. Total constructed area 500m2. Year of construction 1988.