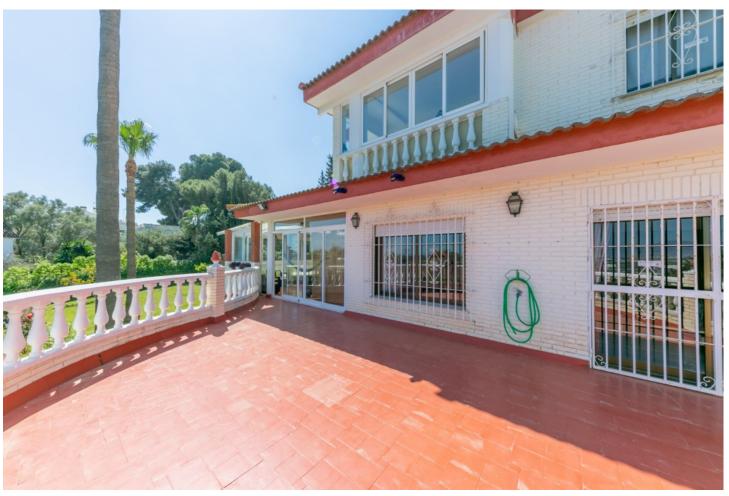

## Sales - House - Torremolinos 950.000€

Torremolinos House

Community: 156 EUR / year IBI: 2,148 EUR / year

10

4

500 m<sup>2</sup>

1675 m2

Huge Villa in a very exclusive, safe and quiet area but close to services, airport, beach and motorway. The property sets on a flat plot of 1.675m2 and is divided into 3 houses: The main house has 3 floors: The ground floor is accessed by a beautiful and spacious hall with 3 access: 1st leads to the large kitchen dining room fully equipped with a table in the center and a living area with fireplace and access to large covered terrace. 2nd access leads to the living room with another fireplace, with access to the main terrace and a spacious bedroom and a bathroom. 3rd access leads up to the first floor where there is a 2-second living room with access to a terrace and a large kitchen which could become again into a spacious bathroom and the living room into a large bedroom. On this level there is also another full bath and 2 very large bedrooms with fitted wardrobes and access to their sunny terraces with open views to the mountains and the sea. The top floor is a large attic very bright. The covered and large terrace on the ground floor is ideal for parties and meetings. It leads to a patio and garden. The basement has been converted into 2 complete and separate apartments; each has a kitchen, living room, 3 bedrooms and a bathroom. The house is surrounded by a beautiful garden with irrigation system, mature trees and a swimming pool, ample parking for numerous vehicles and a large workshop. The gate is automatic. There is a big water deposit. The property is in very good condition and offers a lot of possibilities. The complex has 24 hour security service. This is an unusual property and recommend a visit. Plot 1,675m2. Total constructed area 500m2. Year of construction 1988.