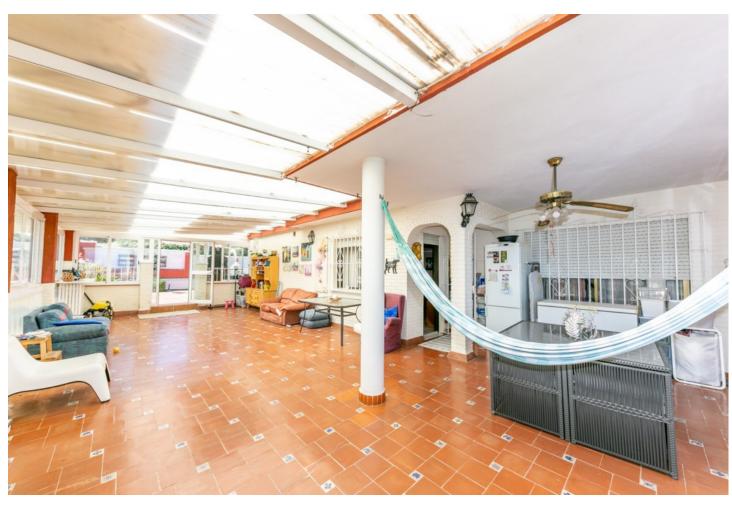

## Sales - House - Torremolinos 950.000€

Torremolinos House

Community: 156 EUR / year IBI: 2,148 EUR / year

10

4

500 m<sup>2</sup>

1675 m2

Huge Villa in a very exclusive, safe and quiet area but close to services, airport, beach and motorway. The property sets on a flat plot of 1.675m2 and is divided into 3 houses: The main house has 3 floors: The ground floor is accessed by a beautiful and spacious hall with 3 access: 1st leads to the large kitchen dining room fully equipped with a table in the center and a living area with fireplace and access to large covered terrace. 2nd access leads to the living room with another fireplace, with access to the main terrace and a spacious bedroom and a bathroom. 3rd access leads up to the first floor where there is a 2-second living room with access to a terrace and a large kitchen which could become again into a spacious bathroom and the living room into a large bedroom. On this level there is also another full bath and 2 very large bedrooms with fitted wardrobes and access to their sunny terraces with open views to the mountains and the sea. The top floor is a large attic very bright. The covered and large terrace on the ground floor is ideal for parties and meetings. It leads to a patio and garden. The basement has been converted into 2 complete and separate apartments; each has a kitchen, living room, 3 bedrooms and a bathroom. The house is surrounded by a beautiful garden with irrigation system, mature trees and a swimming pool, ample parking for numerous vehicles and a large workshop. The gate is automatic. There is a big water deposit. The property is in very good condition and offers a lot of possibilities. The complex has 24 hour security service. This is an unusual property and recommend a visit. Plot 1,675m2. Total constructed area 500m2. Year of construction 1988.