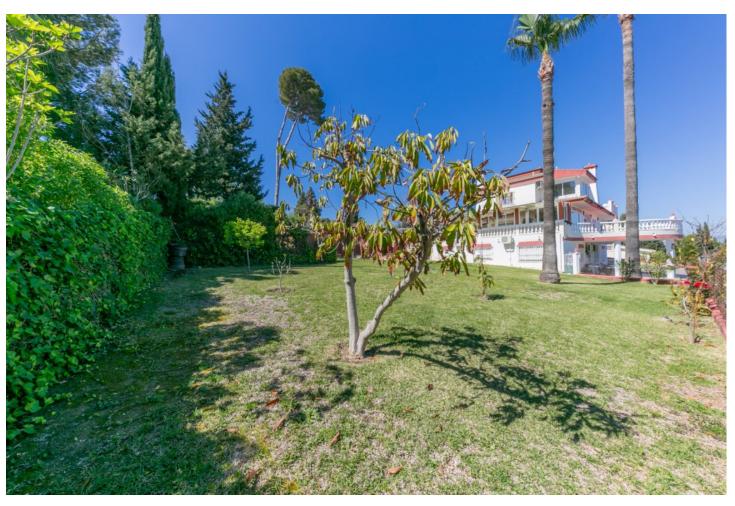

## Sales - House - Torremolinos 950.000€

Torremolinos House

Community: 156 EUR / year IBI: 2,148 EUR / year

10

4

500 m<sup>2</sup>

1675 m2

Huge Villa in a very exclusive, safe and quiet area but close to services, airport, beach and motorway. The property sets on a flat plot of 1.675m2 and is divided into 3 houses: The main house has 3 floors: The ground floor is accessed by a beautiful and spacious hall with 3 access: 1st leads to the large kitchen dining room fully equipped with a table in the center and a living area with fireplace and access to large covered terrace. 2nd access leads to the living room with another fireplace, with access to the main terrace and a spacious bedroom and a bathroom. 3rd access leads up to the first floor where there is a 2-second living room with access to a terrace and a large kitchen which could become again into a spacious bathroom and the living room into a large bedroom. On this level there is also another full bath and 2 very large bedrooms with fitted wardrobes and access to their sunny terraces with open views to the mountains and the sea. The top floor is a large attic very bright. The covered and large terrace on the ground floor is ideal for parties and meetings. It leads to a patio and garden. The basement has been converted into 2 complete and separate apartments; each has a kitchen, living room, 3 bedrooms and a bathroom. The house is surrounded by a beautiful garden with irrigation system, mature trees and a swimming pool, ample parking for numerous vehicles and a large workshop. The gate is automatic. There is a big water deposit. The property is in very good condition and offers a lot of possibilities. The complex has 24 hour security service. This is an unusual property and recommend a visit. Plot 1,675m2. Total constructed area 500m2. Year of construction 1988.