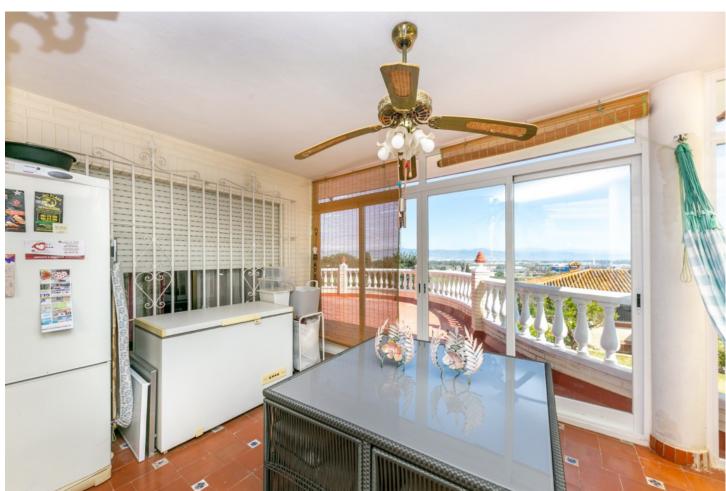

## Sales - House - Torremolinos 950.000€

Torremolinos House

Community: 156 EUR / year IBI: 2,148 EUR / year

10

4

500 m<sup>2</sup>

1675 m2

Huge Villa in a very exclusive, safe and quiet area but close to services, airport, beach and motorway. The property sets on a flat plot of 1.675m2 and is divided into 3 houses: The main house has 3 floors: The ground floor is accessed by a beautiful and spacious hall with 3 access: 1st leads to the large kitchen dining room fully equipped with a table in the center and a living area with fireplace and access to large covered terrace. 2nd access leads to the living room with another fireplace, with access to the main terrace and a spacious bedroom and a bathroom. 3rd access leads up to the first floor where there is a 2-second living room with access to a terrace and a large kitchen which could become again into a spacious bathroom and the living room into a large bedroom. On this level there is also another full bath and 2 very large bedrooms with fitted wardrobes and access to their sunny terraces with open views to the mountains and the sea. The top floor is a large attic very bright. The covered and large terrace on the ground floor is ideal for parties and meetings. It leads to a patio and garden. The basement has been converted into 2 complete and separate apartments; each has a kitchen, living room, 3 bedrooms and a bathroom. The house is surrounded by a beautiful garden with irrigation system, mature trees and a swimming pool, ample parking for numerous vehicles and a large workshop. The gate is automatic. There is a big water deposit. The property is in very good condition and offers a lot of possibilities. The complex has 24 hour security service. This is an unusual property and recommend a visit. Plot 1,675m2. Total constructed area 500m2. Year of construction 1988.