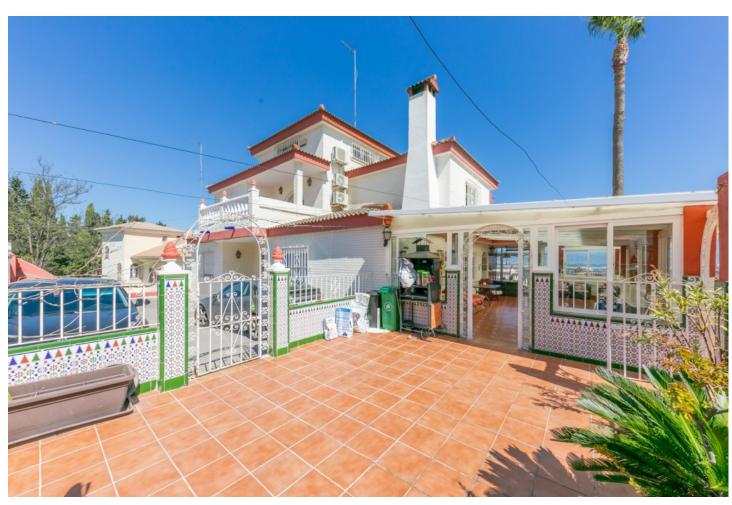

## Sales - House - Torremolinos 950.000€

Torremolinos House

Community: 156 EUR / year IBI: 2,148 EUR / year

10

4

500 m<sup>2</sup>

1675 m2

Huge Villa in a very exclusive, safe and quiet area but close to services, airport, beach and motorway. The property sets on a flat plot of 1.675m2 and is divided into 3 houses: The main house has 3 floors: The ground floor is accessed by a beautiful and spacious hall with 3 access: 1st leads to the large kitchen dining room fully equipped with a table in the center and a living area with fireplace and access to large covered terrace. 2nd access leads to the living room with another fireplace, with access to the main terrace and a spacious bedroom and a bathroom. 3rd access leads up to the first floor where there is a 2-second living room with access to a terrace and a large kitchen which could become again into a spacious bathroom and the living room into a large bedroom. On this level there is also another full bath and 2 very large bedrooms with fitted wardrobes and access to their sunny terraces with open views to the mountains and the sea. The top floor is a large attic very bright. The covered and large terrace on the ground floor is ideal for parties and meetings. It leads to a patio and garden. The basement has been converted into 2 complete and separate apartments; each has a kitchen, living room, 3 bedrooms and a bathroom. The house is surrounded by a beautiful garden with irrigation system, mature trees and a swimming pool, ample parking for numerous vehicles and a large workshop. The gate is automatic. There is a big water deposit. The property is in very good condition and offers a lot of possibilities. The complex has 24 hour security service. This is an unusual property and recommend a visit. Plot 1,675m2. Total constructed area 500m2. Year of construction 1988.