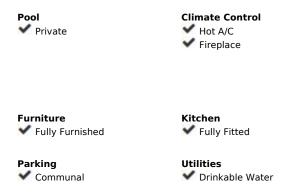

## Sales - House - Torremolinos 950.000€

Torremolinos House

Community: 156 EUR / year IBI: 2,148 EUR / year

10

4

500 m<sup>2</sup>

1675 m2

Huge Villa in a very exclusive, safe and quiet area but close to services, airport, beach and motorway. The property sets on a flat plot of 1.675m2 and is divided into 3 houses: The main house has 3 floors: The ground floor is accessed by a beautiful and spacious hall with 3 access: 1st leads to the large kitchen dining room fully equipped with a table in the center and a living area with fireplace and access to large covered terrace. 2nd access leads to the living room with another fireplace, with access to the main terrace and a spacious bedroom and a bathroom. 3rd access leads up to the first floor where there is a 2-second living room with access to a terrace and a large kitchen which could become again into a spacious bathroom and the living room into a large bedroom. On this level there is also another full bath and 2 very large bedrooms with fitted wardrobes and access to their sunny terraces with open views to the mountains and the sea. The top floor is a large attic very bright. The covered and large terrace on the ground floor is ideal for parties and meetings. It leads to a patio and garden. The basement has been converted into 2 complete and separate apartments; each has a kitchen, living room, 3 bedrooms and a bathroom. The house is surrounded by a beautiful garden with irrigation system, mature trees and a swimming pool, ample parking for numerous vehicles and a large workshop. The gate is automatic. There is a big water deposit. The property is in very good condition and offers a lot of possibilities. The complex has 24 hour security service. This is an unusual property and recommend a visit. Plot 1,675m2. Total constructed area 500m2. Year of construction 1988.