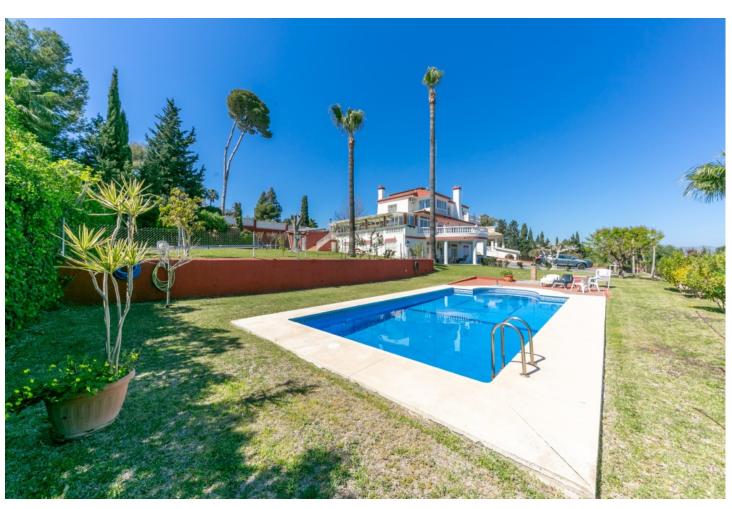

## Sales - House - Torremolinos 950.000€

Torremolinos House

Community: 156 EUR / year IBI: 2,148 EUR / year

10

4

500 m<sup>2</sup>

1675 m2

Huge Villa in a very exclusive, safe and quiet area but close to services, airport, beach and motorway. The property sets on a flat plot of 1.675m2 and is divided into 3 houses: The main house has 3 floors: The ground floor is accessed by a beautiful and spacious hall with 3 access: 1st leads to the large kitchen dining room fully equipped with a table in the center and a living area with fireplace and access to large covered terrace. 2nd access leads to the living room with another fireplace, with access to the main terrace and a spacious bedroom and a bathroom. 3rd access leads up to the first floor where there is a 2-second living room with access to a terrace and a large kitchen which could become again into a spacious bathroom and the living room into a large bedroom. On this level there is also another full bath and 2 very large bedrooms with fitted wardrobes and access to their sunny terraces with open views to the mountains and the sea. The top floor is a large attic very bright. The covered and large terrace on the ground floor is ideal for parties and meetings. It leads to a patio and garden. The basement has been converted into 2 complete and separate apartments; each has a kitchen, living room, 3 bedrooms and a bathroom. The house is surrounded by a beautiful garden with irrigation system, mature trees and a swimming pool, ample parking for numerous vehicles and a large workshop. The gate is automatic. There is a big water deposit. The property is in very good condition and offers a lot of possibilities. The complex has 24 hour security service. This is an unusual property and recommend a visit. Plot 1,675m2. Total constructed area 500m2. Year of construction 1988.