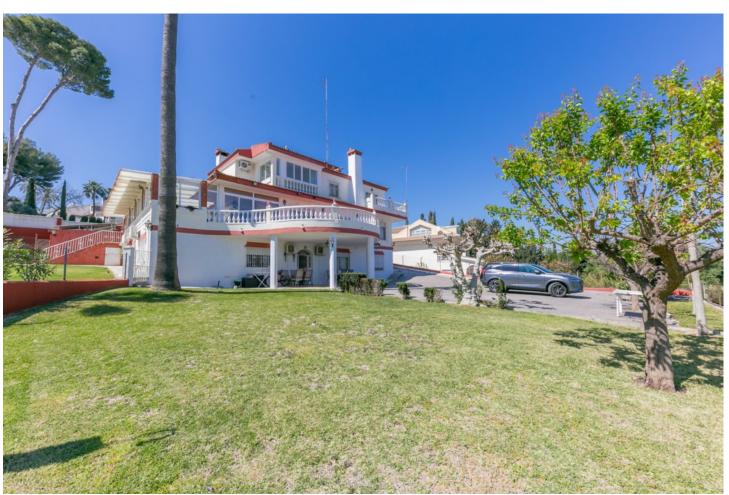

## Sales - House - Torremolinos 950.000€

Torremolinos House

Community: 156 EUR / year IBI: 2,148 EUR / year

10

4

500 m<sup>2</sup>

1675 m2

Huge Villa in a very exclusive, safe and quiet area but close to services, airport, beach and motorway. The property sets on a flat plot of 1.675m2 and is divided into 3 houses: The main house has 3 floors: The ground floor is accessed by a beautiful and spacious hall with 3 access: 1st leads to the large kitchen dining room fully equipped with a table in the center and a living area with fireplace and access to large covered terrace. 2nd access leads to the living room with another fireplace, with access to the main terrace and a spacious bedroom and a bathroom. 3rd access leads up to the first floor where there is a 2-second living room with access to a terrace and a large kitchen which could become again into a spacious bathroom and the living room into a large bedroom. On this level there is also another full bath and 2 very large bedrooms with fitted wardrobes and access to their sunny terraces with open views to the mountains and the sea. The top floor is a large attic very bright. The covered and large terrace on the ground floor is ideal for parties and meetings. It leads to a patio and garden. The basement has been converted into 2 complete and separate apartments; each has a kitchen, living room, 3 bedrooms and a bathroom. The house is surrounded by a beautiful garden with irrigation system, mature trees and a swimming pool, ample parking for numerous vehicles and a large workshop. The gate is automatic. There is a big water deposit. The property is in very good condition and offers a lot of possibilities. The complex has 24 hour security service. This is an unusual property and recommend a visit. Plot 1,675m2. Total constructed area 500m2. Year of construction 1988.