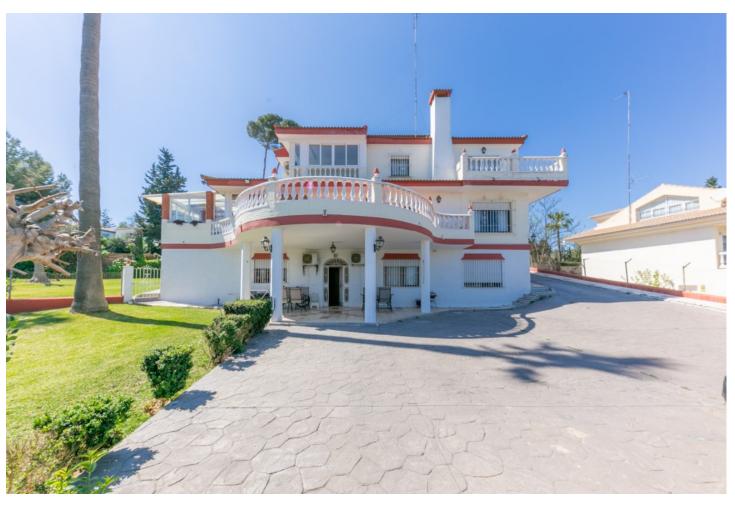

## Sales - House - Torremolinos 950.000€

Torremolinos House

Community: 156 EUR / year IBI: 2,148 EUR / year

10

4

500 m<sup>2</sup>

1675 m2

Huge Villa in a very exclusive, safe and quiet area but close to services, airport, beach and motorway. The property sets on a flat plot of 1.675m2 and is divided into 3 houses: The main house has 3 floors: The ground floor is accessed by a beautiful and spacious hall with 3 access: 1st leads to the large kitchen dining room fully equipped with a table in the center and a living area with fireplace and access to large covered terrace. 2nd access leads to the living room with another fireplace, with access to the main terrace and a spacious bedroom and a bathroom. 3rd access leads up to the first floor where there is a 2-second living room with access to a terrace and a large kitchen which could become again into a spacious bathroom and the living room into a large bedroom. On this level there is also another full bath and 2 very large bedrooms with fitted wardrobes and access to their sunny terraces with open views to the mountains and the sea. The top floor is a large attic very bright. The covered and large terrace on the ground floor is ideal for parties and meetings. It leads to a patio and garden. The basement has been converted into 2 complete and separate apartments; each has a kitchen, living room, 3 bedrooms and a bathroom. The house is surrounded by a beautiful garden with irrigation system, mature trees and a swimming pool, ample parking for numerous vehicles and a large workshop. The gate is automatic. There is a big water deposit. The property is in very good condition and offers a lot of possibilities. The complex has 24 hour security service. This is an unusual property and recommend a visit. Plot 1,675m2. Total constructed area 500m2. Year of construction 1988.