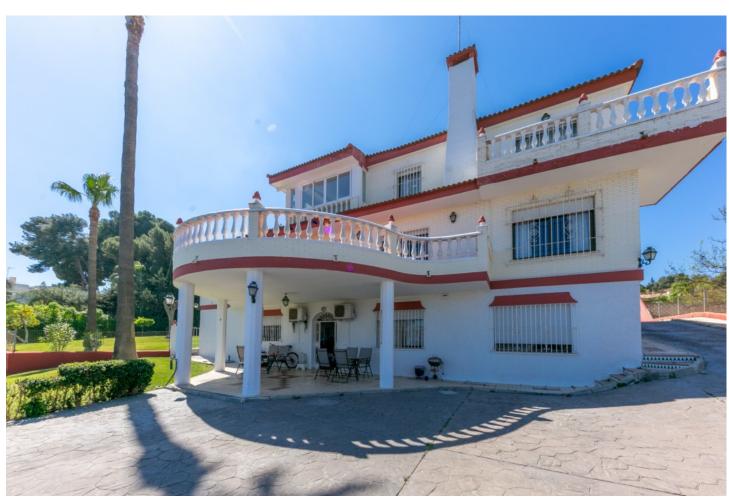

## Sales - House - Torremolinos 950.000€

Torremolinos House

Community: 156 EUR / year IBI: 2,148 EUR / year

10

4

500 m<sup>2</sup>

1675 m2

Huge Villa in a very exclusive, safe and quiet area but close to services, airport, beach and motorway. The property sets on a flat plot of 1.675m2 and is divided into 3 houses: The main house has 3 floors: The ground floor is accessed by a beautiful and spacious hall with 3 access: 1st leads to the large kitchen dining room fully equipped with a table in the center and a living area with fireplace and access to large covered terrace. 2nd access leads to the living room with another fireplace, with access to the main terrace and a spacious bedroom and a bathroom. 3rd access leads up to the first floor where there is a 2-second living room with access to a terrace and a large kitchen which could become again into a spacious bathroom and the living room into a large bedroom. On this level there is also another full bath and 2 very large bedrooms with fitted wardrobes and access to their sunny terraces with open views to the mountains and the sea. The top floor is a large attic very bright. The covered and large terrace on the ground floor is ideal for parties and meetings. It leads to a patio and garden. The basement has been converted into 2 complete and separate apartments; each has a kitchen, living room, 3 bedrooms and a bathroom. The house is surrounded by a beautiful garden with irrigation system, mature trees and a swimming pool, ample parking for numerous vehicles and a large workshop. The gate is automatic. There is a big water deposit. The property is in very good condition and offers a lot of possibilities. The complex has 24 hour security service. This is an unusual property and recommend a visit. Plot 1,675m2. Total constructed area 500m2. Year of construction 1988.