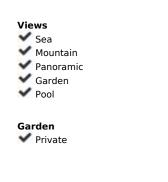

## Sales - House - Torremolinos 950.000€

Torremolinos House

Community: 156 EUR / year IBI: 2,148 EUR / year

10

4

500 m<sup>2</sup>

1675 m2

Huge Villa in a very exclusive, safe and quiet area but close to services, airport, beach and motorway. The property sets on a flat plot of 1.675m2 and is divided into 3 houses: The main house has 3 floors: The ground floor is accessed by a beautiful and spacious hall with 3 access: 1st leads to the large kitchen dining room fully equipped with a table in the center and a living area with fireplace and access to large covered terrace. 2nd access leads to the living room with another fireplace, with access to the main terrace and a spacious bedroom and a bathroom. 3rd access leads up to the first floor where there is a 2-second living room with access to a terrace and a large kitchen which could become again into a spacious bathroom and the living room into a large bedroom. On this level there is also another full bath and 2 very large bedrooms with fitted wardrobes and access to their sunny terraces with open views to the mountains and the sea. The top floor is a large attic very bright. The covered and large terrace on the ground floor is ideal for parties and meetings. It leads to a patio and garden. The basement has been converted into 2 complete and separate apartments; each has a kitchen, living room, 3 bedrooms and a bathroom. The house is surrounded by a beautiful garden with irrigation system, mature trees and a swimming pool, ample parking for numerous vehicles and a large workshop. The gate is automatic. There is a big water deposit. The property is in very good condition and offers a lot of possibilities. The complex has 24 hour security service. This is an unusual property and recommend a visit. Plot 1,675m2. Total constructed area 500m2. Year of construction 1988.