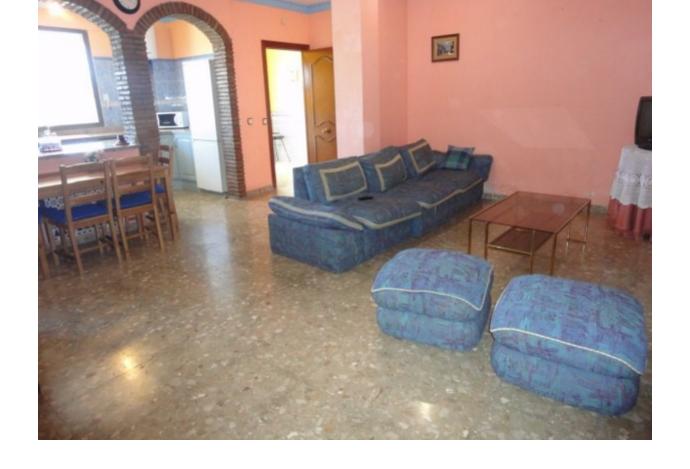

## Sales - House - Torremolinos 950.000€

Torremolinos House

Community: 156 EUR / year IBI: 2,148 EUR / year

10

4

500 m<sup>2</sup>

1675 m2

Huge Villa in a very exclusive, safe and quiet area but close to services, airport, beach and motorway. The property sets on a flat plot of 1.675m2 and is divided into 3 houses: The main house has 3 floors: The ground floor is accessed by a beautiful and spacious hall with 3 access: 1st leads to the large kitchen dining room fully equipped with a table in the center and a living area with fireplace and access to large covered terrace. 2nd access leads to the living room with another fireplace, with access to the main terrace and a spacious bedroom and a bathroom. 3rd access leads up to the first floor where there is a 2-second living room with access to a terrace and a large kitchen which could become again into a spacious bathroom and the living room into a large bedroom. On this level there is also another full bath and 2 very large bedrooms with fitted wardrobes and access to their sunny terraces with open views to the mountains and the sea. The top floor is a large attic very bright. The covered and large terrace on the ground floor is ideal for parties and meetings. It leads to a patio and garden. The basement has been converted into 2 complete and separate apartments; each has a kitchen, living room, 3 bedrooms and a bathroom. The house is surrounded by a beautiful garden with irrigation system, mature trees and a swimming pool, ample parking for numerous vehicles and a large workshop. The gate is automatic. There is a big water deposit. The property is in very good condition and offers a lot of possibilities. The complex has 24 hour security service. This is an unusual property and recommend a visit. Plot 1,675m2. Total constructed area 500m2. Year of construction 1988.