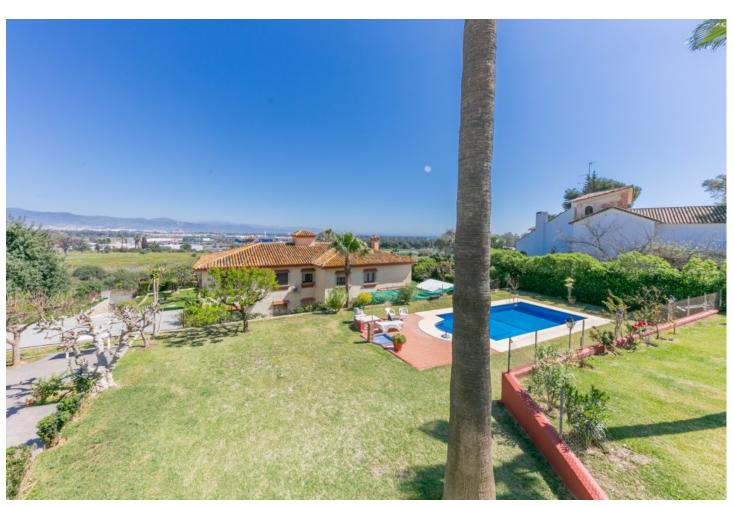

## Sales - House - Torremolinos 950.000€

Torremolinos House

Community: 156 EUR / year IBI: 2,148 EUR / year

10

4

500 m<sup>2</sup>

1675 m2

Huge Villa in a very exclusive, safe and quiet area but close to services, airport, beach and motorway. The property sets on a flat plot of 1.675m2 and is divided into 3 houses: The main house has 3 floors: The ground floor is accessed by a beautiful and spacious hall with 3 access: 1st leads to the large kitchen dining room fully equipped with a table in the center and a living area with fireplace and access to large covered terrace. 2nd access leads to the living room with another fireplace, with access to the main terrace and a spacious bedroom and a bathroom. 3rd access leads up to the first floor where there is a 2-second living room with access to a terrace and a large kitchen which could become again into a spacious bathroom and the living room into a large bedroom. On this level there is also another full bath and 2 very large bedrooms with fitted wardrobes and access to their sunny terraces with open views to the mountains and the sea. The top floor is a large attic very bright. The covered and large terrace on the ground floor is ideal for parties and meetings. It leads to a patio and garden. The basement has been converted into 2 complete and separate apartments; each has a kitchen, living room, 3 bedrooms and a bathroom. The house is surrounded by a beautiful garden with irrigation system, mature trees and a swimming pool, ample parking for numerous vehicles and a large workshop. The gate is automatic. There is a big water deposit. The property is in very good condition and offers a lot of possibilities. The complex has 24 hour security service. This is an unusual property and recommend a visit. Plot 1,675m2. Total constructed area 500m2. Year of construction 1988.