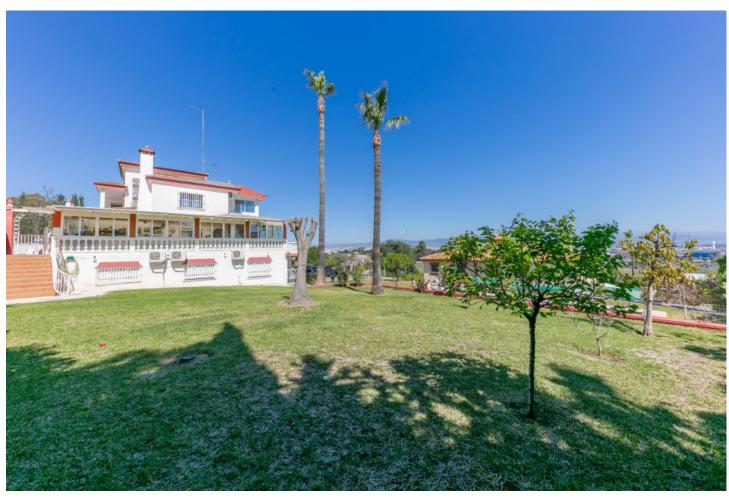

## Sales - House - Torremolinos 950.000€

Torremolinos House

Community: 156 EUR / year IBI: 2,148 EUR / year

10

4

500 m<sup>2</sup>

1675 m2

Huge Villa in a very exclusive, safe and quiet area but close to services, airport, beach and motorway. The property sets on a flat plot of 1.675m2 and is divided into 3 houses: The main house has 3 floors: The ground floor is accessed by a beautiful and spacious hall with 3 access: 1st leads to the large kitchen dining room fully equipped with a table in the center and a living area with fireplace and access to large covered terrace. 2nd access leads to the living room with another fireplace, with access to the main terrace and a spacious bedroom and a bathroom. 3rd access leads up to the first floor where there is a 2-second living room with access to a terrace and a large kitchen which could become again into a spacious bathroom and the living room into a large bedroom. On this level there is also another full bath and 2 very large bedrooms with fitted wardrobes and access to their sunny terraces with open views to the mountains and the sea. The top floor is a large attic very bright. The covered and large terrace on the ground floor is ideal for parties and meetings. It leads to a patio and garden. The basement has been converted into 2 complete and separate apartments; each has a kitchen, living room, 3 bedrooms and a bathroom. The house is surrounded by a beautiful garden with irrigation system, mature trees and a swimming pool, ample parking for numerous vehicles and a large workshop. The gate is automatic. There is a big water deposit. The property is in very good condition and offers a lot of possibilities. The complex has 24 hour security service. This is an unusual property and recommend a visit. Plot 1,675m2. Total constructed area 500m2. Year of construction 1988.