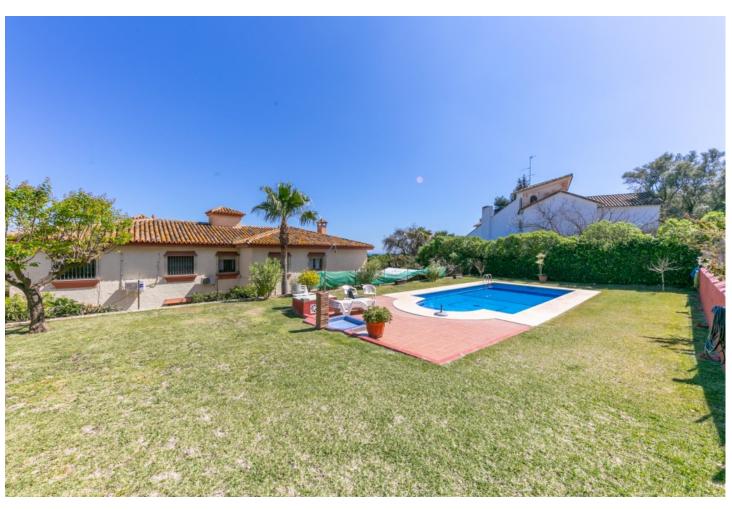

## Sales - House - Torremolinos 950.000€

Torremolinos House

Community: 156 EUR / year IBI: 2,148 EUR / year

10

4

500 m<sup>2</sup>

1675 m2

Huge Villa in a very exclusive, safe and quiet area but close to services, airport, beach and motorway. The property sets on a flat plot of 1.675m2 and is divided into 3 houses: The main house has 3 floors: The ground floor is accessed by a beautiful and spacious hall with 3 access: 1st leads to the large kitchen dining room fully equipped with a table in the center and a living area with fireplace and access to large covered terrace. 2nd access leads to the living room with another fireplace, with access to the main terrace and a spacious bedroom and a bathroom. 3rd access leads up to the first floor where there is a 2-second living room with access to a terrace and a large kitchen which could become again into a spacious bathroom and the living room into a large bedroom. On this level there is also another full bath and 2 very large bedrooms with fitted wardrobes and access to their sunny terraces with open views to the mountains and the sea. The top floor is a large attic very bright. The covered and large terrace on the ground floor is ideal for parties and meetings. It leads to a patio and garden. The basement has been converted into 2 complete and separate apartments; each has a kitchen, living room, 3 bedrooms and a bathroom. The house is surrounded by a beautiful garden with irrigation system, mature trees and a swimming pool, ample parking for numerous vehicles and a large workshop. The gate is automatic. There is a big water deposit. The property is in very good condition and offers a lot of possibilities. The complex has 24 hour security service. This is an unusual property and recommend a visit. Plot 1,675m2. Total constructed area 500m2. Year of construction 1988.