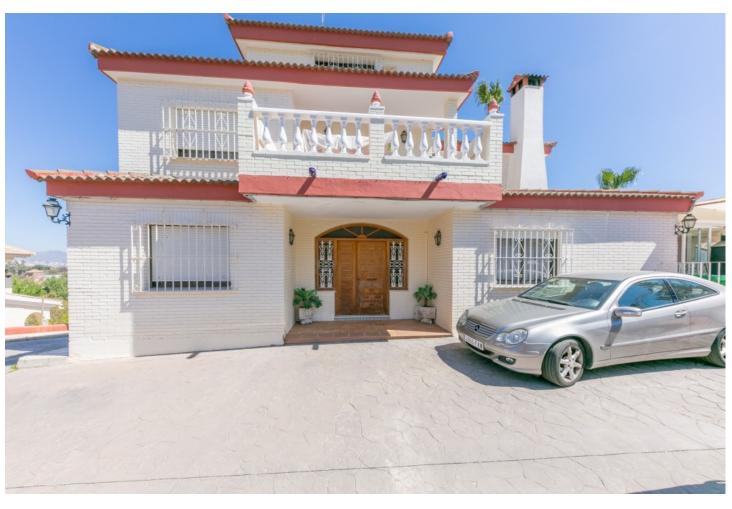

## Sales - House - Torremolinos 950.000€

Torremolinos House

Community: 156 EUR / year IBI: 2,148 EUR / year

10

4

500 m<sup>2</sup>

1675 m2

Huge Villa in a very exclusive, safe and quiet area but close to services, airport, beach and motorway. The property sets on a flat plot of 1.675m2 and is divided into 3 houses: The main house has 3 floors: The ground floor is accessed by a beautiful and spacious hall with 3 access: 1st leads to the large kitchen dining room fully equipped with a table in the center and a living area with fireplace and access to large covered terrace. 2nd access leads to the living room with another fireplace, with access to the main terrace and a spacious bedroom and a bathroom. 3rd access leads up to the first floor where there is a 2-second living room with access to a terrace and a large kitchen which could become again into a spacious bathroom and the living room into a large bedroom. On this level there is also another full bath and 2 very large bedrooms with fitted wardrobes and access to their sunny terraces with open views to the mountains and the sea. The top floor is a large attic very bright. The covered and large terrace on the ground floor is ideal for parties and meetings. It leads to a patio and garden. The basement has been converted into 2 complete and separate apartments; each has a kitchen, living room, 3 bedrooms and a bathroom. The house is surrounded by a beautiful garden with irrigation system, mature trees and a swimming pool, ample parking for numerous vehicles and a large workshop. The gate is automatic. There is a big water deposit. The property is in very good condition and offers a lot of possibilities. The complex has 24 hour security service. This is an unusual property and recommend a visit. Plot 1,675m2. Total constructed area 500m2. Year of construction 1988.