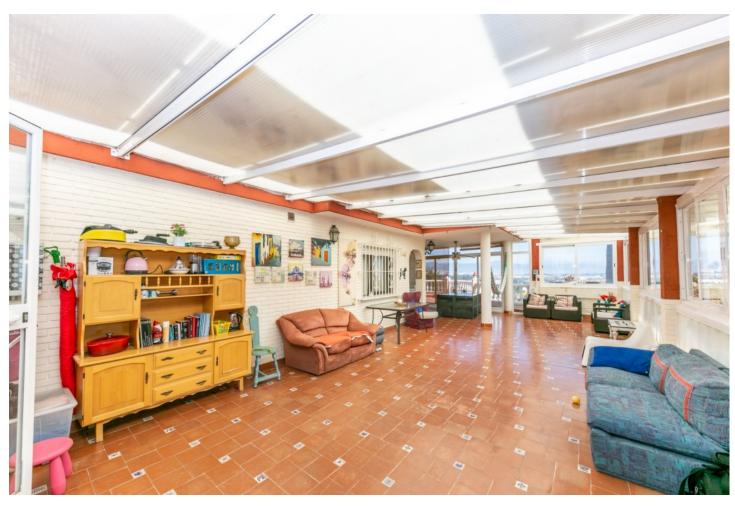

## Sales - House - Torremolinos 950.000€

Torremolinos House

Community: 156 EUR / year IBI: 2,148 EUR / year

10

4

500 m<sup>2</sup>

1675 m2

Huge Villa in a very exclusive, safe and quiet area but close to services, airport, beach and motorway. The property sets on a flat plot of 1.675m2 and is divided into 3 houses: The main house has 3 floors: The ground floor is accessed by a beautiful and spacious hall with 3 access: 1st leads to the large kitchen dining room fully equipped with a table in the center and a living area with fireplace and access to large covered terrace. 2nd access leads to the living room with another fireplace, with access to the main terrace and a spacious bedroom and a bathroom. 3rd access leads up to the first floor where there is a 2-second living room with access to a terrace and a large kitchen which could become again into a spacious bathroom and the living room into a large bedroom. On this level there is also another full bath and 2 very large bedrooms with fitted wardrobes and access to their sunny terraces with open views to the mountains and the sea. The top floor is a large attic very bright. The covered and large terrace on the ground floor is ideal for parties and meetings. It leads to a patio and garden. The basement has been converted into 2 complete and separate apartments; each has a kitchen, living room, 3 bedrooms and a bathroom. The house is surrounded by a beautiful garden with irrigation system, mature trees and a swimming pool, ample parking for numerous vehicles and a large workshop. The gate is automatic. There is a big water deposit. The property is in very good condition and offers a lot of possibilities. The complex has 24 hour security service. This is an unusual property and recommend a visit. Plot 1,675m2. Total constructed area 500m2. Year of construction 1988.