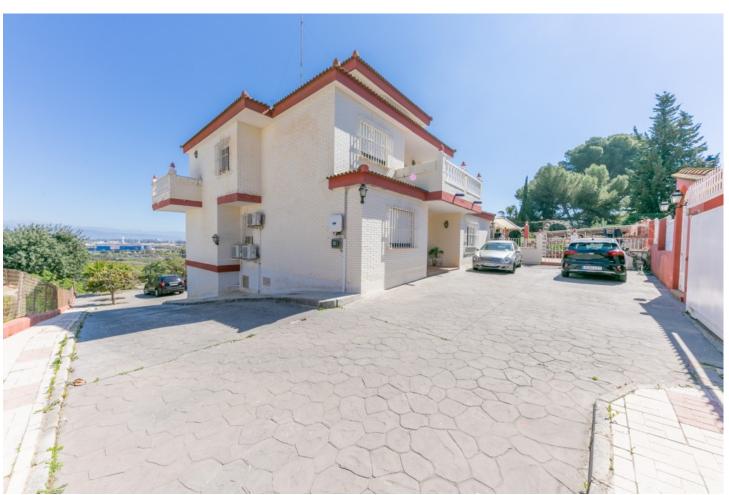

## Sales - House - Torremolinos 950.000€

Torremolinos House

Community: 156 EUR / year IBI: 2,148 EUR / year

10

4

500 m<sup>2</sup>

1675 m2

Huge Villa in a very exclusive, safe and quiet area but close to services, airport, beach and motorway. The property sets on a flat plot of 1.675m2 and is divided into 3 houses: The main house has 3 floors: The ground floor is accessed by a beautiful and spacious hall with 3 access: 1st leads to the large kitchen dining room fully equipped with a table in the center and a living area with fireplace and access to large covered terrace. 2nd access leads to the living room with another fireplace, with access to the main terrace and a spacious bedroom and a bathroom. 3rd access leads up to the first floor where there is a 2-second living room with access to a terrace and a large kitchen which could become again into a spacious bathroom and the living room into a large bedroom. On this level there is also another full bath and 2 very large bedrooms with fitted wardrobes and access to their sunny terraces with open views to the mountains and the sea. The top floor is a large attic very bright. The covered and large terrace on the ground floor is ideal for parties and meetings. It leads to a patio and garden. The basement has been converted into 2 complete and separate apartments; each has a kitchen, living room, 3 bedrooms and a bathroom. The house is surrounded by a beautiful garden with irrigation system, mature trees and a swimming pool, ample parking for numerous vehicles and a large workshop. The gate is automatic. There is a big water deposit. The property is in very good condition and offers a lot of possibilities. The complex has 24 hour security service. This is an unusual property and recommend a visit. Plot 1,675m2. Total constructed area 500m2. Year of construction 1988.