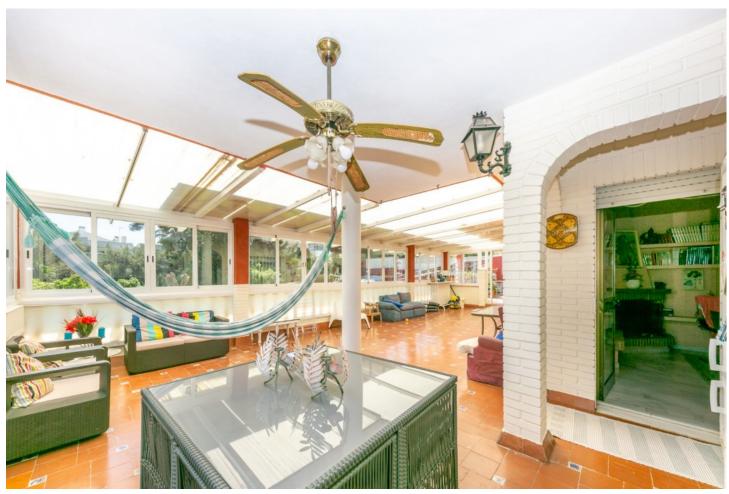

## Sales - House - Torremolinos 950.000€

Torremolinos House

Community: 156 EUR / year IBI: 2,148 EUR / year

10

4

500 m<sup>2</sup>

1675 m2

Huge Villa in a very exclusive, safe and quiet area but close to services, airport, beach and motorway. The property sets on a flat plot of 1.675m2 and is divided into 3 houses: The main house has 3 floors: The ground floor is accessed by a beautiful and spacious hall with 3 access: 1st leads to the large kitchen dining room fully equipped with a table in the center and a living area with fireplace and access to large covered terrace. 2nd access leads to the living room with another fireplace, with access to the main terrace and a spacious bedroom and a bathroom. 3rd access leads up to the first floor where there is a 2-second living room with access to a terrace and a large kitchen which could become again into a spacious bathroom and the living room into a large bedroom. On this level there is also another full bath and 2 very large bedrooms with fitted wardrobes and access to their sunny terraces with open views to the mountains and the sea. The top floor is a large attic very bright. The covered and large terrace on the ground floor is ideal for parties and meetings. It leads to a patio and garden. The basement has been converted into 2 complete and separate apartments; each has a kitchen, living room, 3 bedrooms and a bathroom. The house is surrounded by a beautiful garden with irrigation system, mature trees and a swimming pool, ample parking for numerous vehicles and a large workshop. The gate is automatic. There is a big water deposit. The property is in very good condition and offers a lot of possibilities. The complex has 24 hour security service. This is an unusual property and recommend a visit. Plot 1,675m2. Total constructed area 500m2. Year of construction 1988.