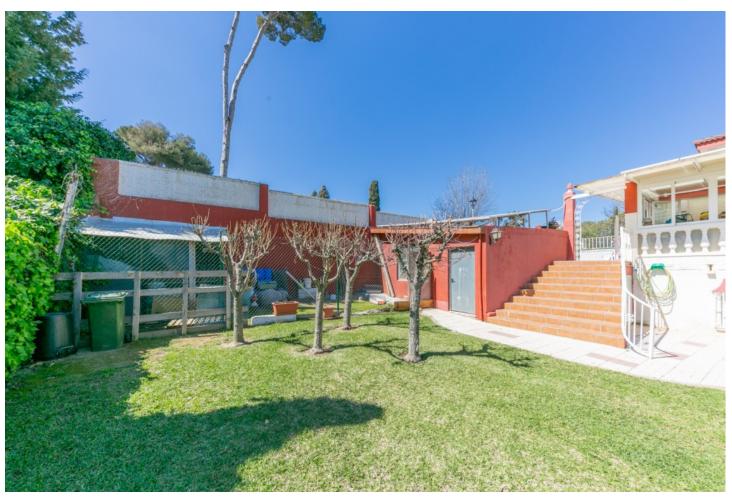

## Sales - House - Torremolinos 950.000€

Torremolinos House

Community: 156 EUR / year IBI: 2,148 EUR / year

10

4

500 m<sup>2</sup>

1675 m2

Huge Villa in a very exclusive, safe and quiet area but close to services, airport, beach and motorway. The property sets on a flat plot of 1.675m2 and is divided into 3 houses: The main house has 3 floors: The ground floor is accessed by a beautiful and spacious hall with 3 access: 1st leads to the large kitchen dining room fully equipped with a table in the center and a living area with fireplace and access to large covered terrace. 2nd access leads to the living room with another fireplace, with access to the main terrace and a spacious bedroom and a bathroom. 3rd access leads up to the first floor where there is a 2-second living room with access to a terrace and a large kitchen which could become again into a spacious bathroom and the living room into a large bedroom. On this level there is also another full bath and 2 very large bedrooms with fitted wardrobes and access to their sunny terraces with open views to the mountains and the sea. The top floor is a large attic very bright. The covered and large terrace on the ground floor is ideal for parties and meetings. It leads to a patio and garden. The basement has been converted into 2 complete and separate apartments; each has a kitchen, living room, 3 bedrooms and a bathroom. The house is surrounded by a beautiful garden with irrigation system, mature trees and a swimming pool, ample parking for numerous vehicles and a large workshop. The gate is automatic. There is a big water deposit. The property is in very good condition and offers a lot of possibilities. The complex has 24 hour security service. This is an unusual property and recommend a visit. Plot 1,675m2. Total constructed area 500m2. Year of construction 1988.