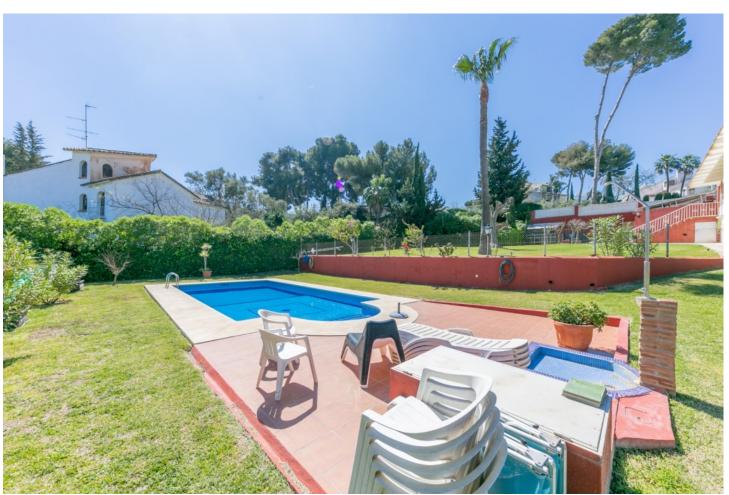

## Sales - House - Torremolinos 950.000€

Torremolinos House

Community: 156 EUR / year IBI: 2,148 EUR / year

10

4

500 m<sup>2</sup>

1675 m2

Huge Villa in a very exclusive, safe and quiet area but close to services, airport, beach and motorway. The property sets on a flat plot of 1.675m2 and is divided into 3 houses: The main house has 3 floors: The ground floor is accessed by a beautiful and spacious hall with 3 access: 1st leads to the large kitchen dining room fully equipped with a table in the center and a living area with fireplace and access to large covered terrace. 2nd access leads to the living room with another fireplace, with access to the main terrace and a spacious bedroom and a bathroom. 3rd access leads up to the first floor where there is a 2-second living room with access to a terrace and a large kitchen which could become again into a spacious bathroom and the living room into a large bedroom. On this level there is also another full bath and 2 very large bedrooms with fitted wardrobes and access to their sunny terraces with open views to the mountains and the sea. The top floor is a large attic very bright. The covered and large terrace on the ground floor is ideal for parties and meetings. It leads to a patio and garden. The basement has been converted into 2 complete and separate apartments; each has a kitchen, living room, 3 bedrooms and a bathroom. The house is surrounded by a beautiful garden with irrigation system, mature trees and a swimming pool, ample parking for numerous vehicles and a large workshop. The gate is automatic. There is a big water deposit. The property is in very good condition and offers a lot of possibilities. The complex has 24 hour security service. This is an unusual property and recommend a visit. Plot 1,675m2. Total constructed area 500m2. Year of construction 1988.