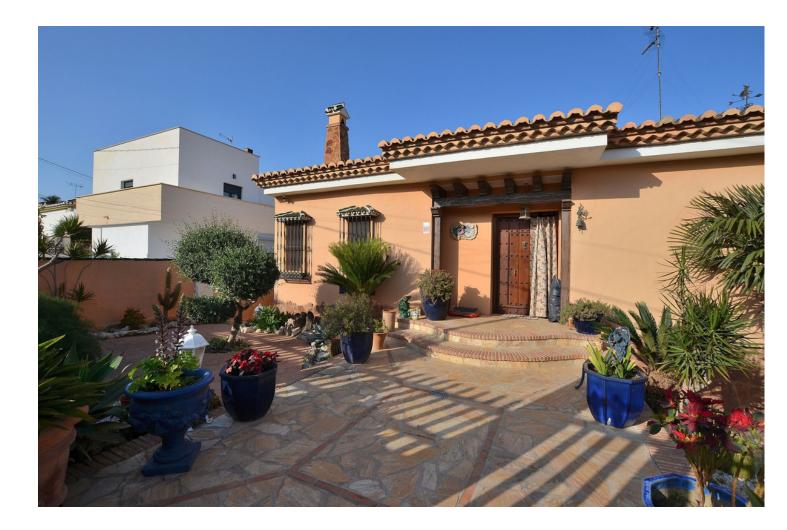

## IBI: 1,575 EUR / year

🛛 800 m2

Beautiful villa, distributed in 2 independent floors, located in La Cañada de los Cardos (Torremolinos). Great location with quick access to the highway and at same time just 5 minutes by car from Torremolinos center. Large terraces with beautiful views and big patio with space for 4 cars. The house is distributed in 2 independent floors, with the option to connect both floors. There is a kitchen on each floor. Large plot of 800 m2. Option to build a swimming pool in the plot. Currently the house has 4 bedrooms (3 in the main floor and 1 in the ground floor) but it's possible to build more bedrooms in the ground floor. The distribution is as follows: -Main floor: Hall, spacious living room with access to terrace, kitchen + laundry room. Following, corridor, 3 bedrooms + 2 bathrooms (one of them en suite). -Ground floor: Large space used as games room, living room with fireplace, kitchen, bedroom and bathroom. Option to build more bedrooms in this floor. Plot: 800 m2. Built size: 308 m2. Floors: 2. IBI tax: 1.575 [/year. Year of construction: 2000. \*Distances: - Highway access: 300 mts. -Restaurants and bars: 600 mts. -Supermarket: 800 mts. -School: 1 km. -Airport: 6.8 km.