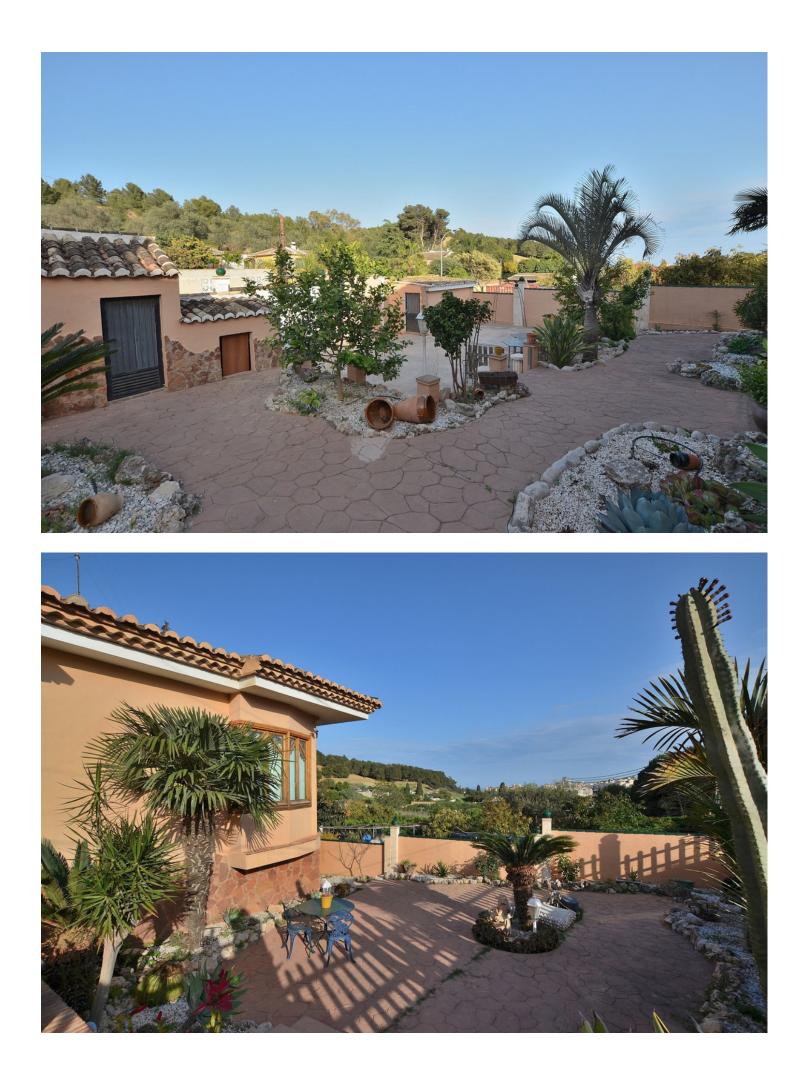

## IBI: 1,575 EUR / year

🛛 800 m2

Beautiful villa, distributed in 2 independent floors, located in La Cañada de los Cardos (Torremolinos). Great location with quick access to the highway and at same time just 5 minutes by car from Torremolinos center. Large terraces with beautiful views and big patio with space for 4 cars. The house is distributed in 2 independent floors, with the option to connect both floors. There is a kitchen on each floor. Large plot of 800 m2. Option to build a swimming pool in the plot. Currently the house has 4 bedrooms (3 in the main floor and 1 in the ground floor) but it's possible to build more bedrooms in the ground floor. The distribution is as follows: -Main floor: Hall, spacious living room with access to terrace, kitchen + laundry room. Following, corridor, 3 bedrooms + 2 bathrooms (one of them en suite). -Ground floor: Large space used as games room, living room with fireplace, kitchen, bedroom and bathroom. Option to build more bedrooms in this floor. Plot: 800 m2. Built size: 308 m2. Floors: 2. IBI tax: 1.575 [/year. Year of construction: 2000. \*Distances: - Highway access: 300 mts. -Restaurants and bars: 600 mts. -Supermarket: 800 mts. -School: 1 km. -Airport: 6.8 km.