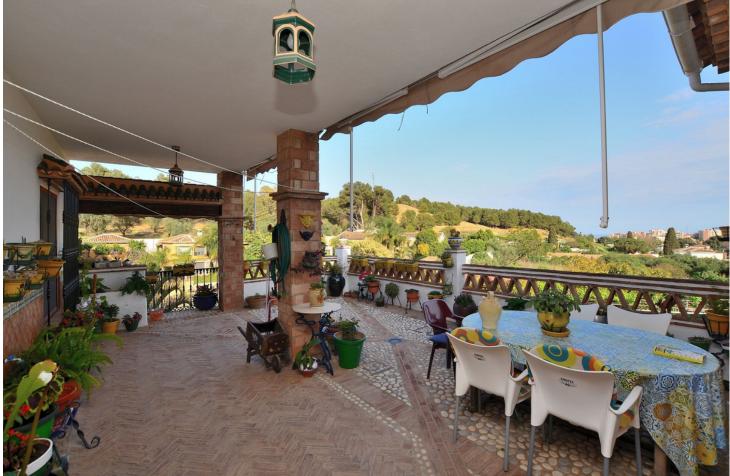

## IBI: 1,575 EUR / year

🛛 800 m2

Beautiful villa, distributed in 2 independent floors, located in La Cañada de los Cardos (Torremolinos). Great location with quick access to the highway and at same time just 5 minutes by car from Torremolinos center. Large terraces with beautiful views and big patio with space for 4 cars. The house is distributed in 2 independent floors, with the option to connect both floors. There is a kitchen on each floor. Large plot of 800 m2. Option to build a swimming pool in the plot. Currently the house has 4 bedrooms (3 in the main floor and 1 in the ground floor) but it's possible to build more bedrooms in the ground floor. The distribution is as follows: -Main floor: Hall, spacious living room with access to terrace, kitchen + laundry room. Following, corridor, 3 bedrooms + 2 bathrooms (one of them en suite). -Ground floor: Large space used as games room, living room with fireplace, kitchen, bedroom and bathroom. Option to build more bedrooms in this floor. Plot: 800 m2. Built size: 308 m2. Floors: 2. IBI tax: 1.575 [/year. Year of construction: 2000. \*Distances: - Highway access: 300 mts. -Restaurants and bars: 600 mts. -Supermarket: 800 mts. -School: 1 km. -Airport: 6.8 km.