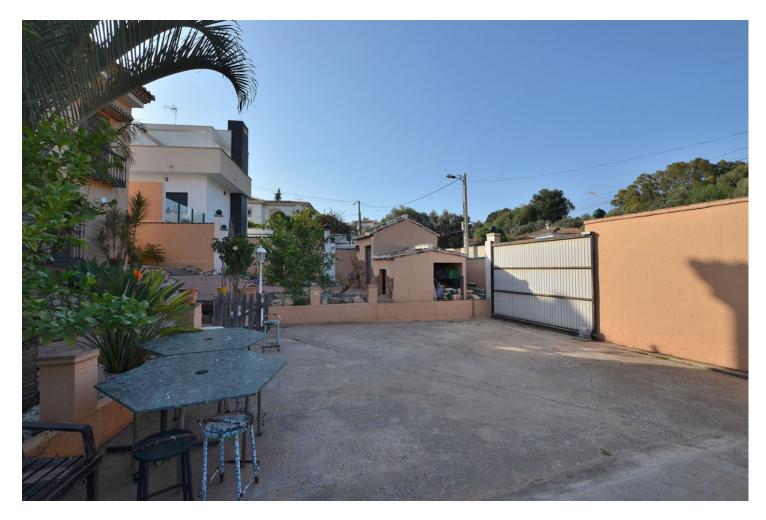

## IBI: 1,575 EUR / year

🛛 800 m2

Beautiful villa, distributed in 2 independent floors, located in La Cañada de los Cardos (Torremolinos). Great location with quick access to the highway and at same time just 5 minutes by car from Torremolinos center. Large terraces with beautiful views and big patio with space for 4 cars. The house is distributed in 2 independent floors, with the option to connect both floors. There is a kitchen on each floor. Large plot of 800 m2. Option to build a swimming pool in the plot. Currently the house has 4 bedrooms (3 in the main floor and 1 in the ground floor) but it's possible to build more bedrooms in the ground floor. The distribution is as follows: -Main floor: Hall, spacious living room with access to terrace, kitchen + laundry room. Following, corridor, 3 bedrooms + 2 bathrooms (one of them en suite). -Ground floor: Large space used as games room, living room with fireplace, kitchen, bedroom and bathroom. Option to build more bedrooms in this floor. Plot: 800 m2. Built size: 308 m2. Floors: 2. IBI tax: 1.575 [/year. Year of construction: 2000. \*Distances: - Highway access: 300 mts. -Restaurants and bars: 600 mts. -Supermarket: 800 mts. -School: 1 km. -Airport: 6.8 km.