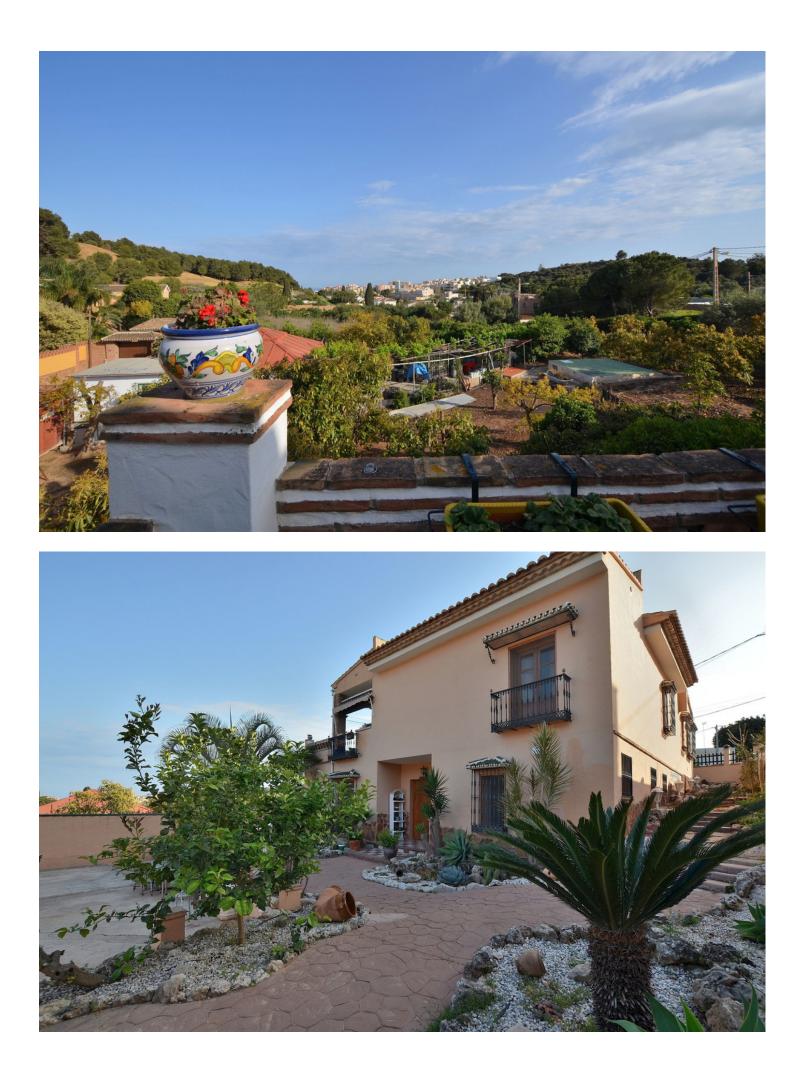

## IBI: 1,575 EUR / year

🛛 800 m2

Beautiful villa, distributed in 2 independent floors, located in La Cañada de los Cardos (Torremolinos). Great location with quick access to the highway and at same time just 5 minutes by car from Torremolinos center. Large terraces with beautiful views and big patio with space for 4 cars. The house is distributed in 2 independent floors, with the option to connect both floors. There is a kitchen on each floor. Large plot of 800 m2. Option to build a swimming pool in the plot. Currently the house has 4 bedrooms (3 in the main floor and 1 in the ground floor) but it's possible to build more bedrooms in the ground floor. The distribution is as follows: -Main floor: Hall, spacious living room with access to terrace, kitchen + laundry room. Following, corridor, 3 bedrooms + 2 bathrooms (one of them en suite). -Ground floor: Large space used as games room, living room with fireplace, kitchen, bedroom and bathroom. Option to build more bedrooms in this floor. Plot: 800 m2. Built size: 308 m2. Floors: 2. IBI tax: 1.575 [/year. Year of construction: 2000. \*Distances: - Highway access: 300 mts. -Restaurants and bars: 600 mts. -Supermarket: 800 mts. -School: 1 km. -Airport: 6.8 km.