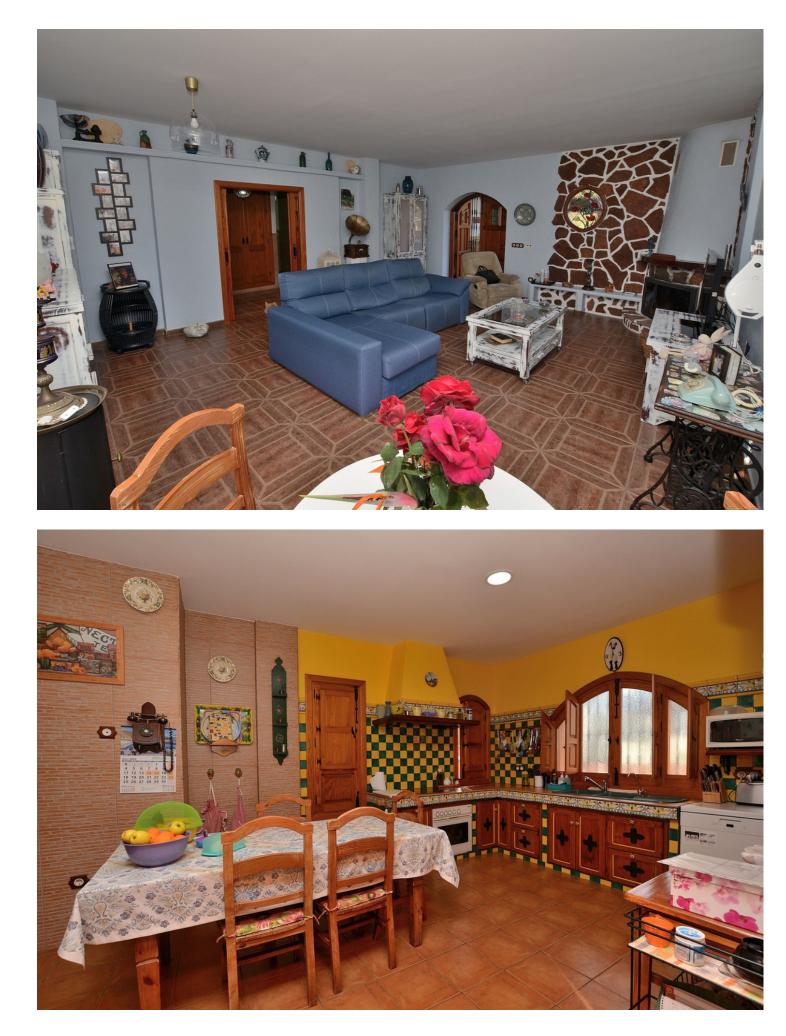

## IBI: 1,575 EUR / year

🛛 800 m2

Beautiful villa, distributed in 2 independent floors, located in La Cañada de los Cardos (Torremolinos). Great location with quick access to the highway and at same time just 5 minutes by car from Torremolinos center. Large terraces with beautiful views and big patio with space for 4 cars. The house is distributed in 2 independent floors, with the option to connect both floors. There is a kitchen on each floor. Large plot of 800 m2. Option to build a swimming pool in the plot. Currently the house has 4 bedrooms (3 in the main floor and 1 in the ground floor) but it's possible to build more bedrooms in the ground floor. The distribution is as follows: -Main floor: Hall, spacious living room with access to terrace, kitchen + laundry room. Following, corridor, 3 bedrooms + 2 bathrooms (one of them en suite). -Ground floor: Large space used as games room, living room with fireplace, kitchen, bedroom and bathroom. Option to build more bedrooms in this floor. Plot: 800 m2. Built size: 308 m2. Floors: 2. IBI tax: 1.575 [/year. Year of construction: 2000. \*Distances: - Highway access: 300 mts. -Restaurants and bars: 600 mts. -Supermarket: 800 mts. -School: 1 km. -Airport: 6.8 km.