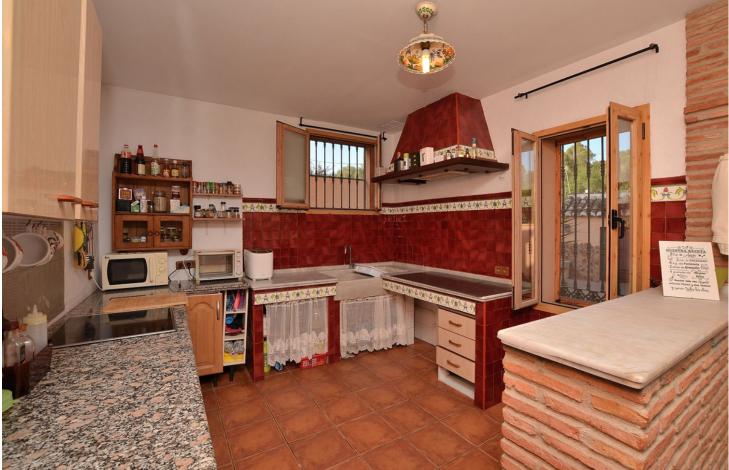

## IBI: 1,575 EUR / year

🛛 800 m2

Beautiful villa, distributed in 2 independent floors, located in La Cañada de los Cardos (Torremolinos). Great location with quick access to the highway and at same time just 5 minutes by car from Torremolinos center. Large terraces with beautiful views and big patio with space for 4 cars. The house is distributed in 2 independent floors, with the option to connect both floors. There is a kitchen on each floor. Large plot of 800 m2. Option to build a swimming pool in the plot. Currently the house has 4 bedrooms (3 in the main floor and 1 in the ground floor) but it's possible to build more bedrooms in the ground floor. The distribution is as follows: -Main floor: Hall, spacious living room with access to terrace, kitchen + laundry room. Following, corridor, 3 bedrooms + 2 bathrooms (one of them en suite). -Ground floor: Large space used as games room, living room with fireplace, kitchen, bedroom and bathroom. Option to build more bedrooms in this floor. Plot: 800 m2. Built size: 308 m2. Floors: 2. IBI tax: 1.575 [/year. Year of construction: 2000. \*Distances: - Highway access: 300 mts. -Restaurants and bars: 600 mts. -Supermarket: 800 mts. -School: 1 km. -Airport: 6.8 km.