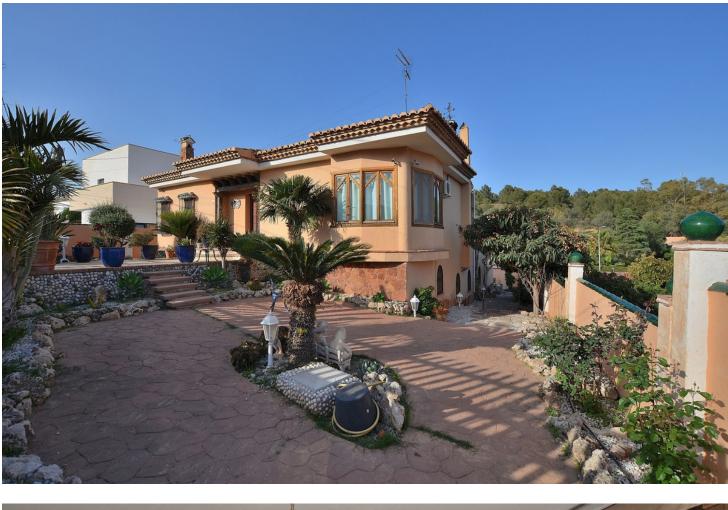

## IBI: 1,575 EUR / year

🛛 800 m2

Beautiful villa, distributed in 2 independent floors, located in La Cañada de los Cardos (Torremolinos). Great location with quick access to the highway and at same time just 5 minutes by car from Torremolinos center. Large terraces with beautiful views and big patio with space for 4 cars. The house is distributed in 2 independent floors, with the option to connect both floors. There is a kitchen on each floor. Large plot of 800 m2. Option to build a swimming pool in the plot. Currently the house has 4 bedrooms (3 in the main floor and 1 in the ground floor) but it's possible to build more bedrooms in the ground floor. The distribution is as follows: -Main floor: Hall, spacious living room with access to terrace, kitchen + laundry room. Following, corridor, 3 bedrooms + 2 bathrooms (one of them en suite). -Ground floor: Large space used as games room, living room with fireplace, kitchen, bedroom and bathroom. Option to build more bedrooms in this floor. Plot: 800 m2. Built size: 308 m2. Floors: 2. IBI tax: 1.575 [/year. Year of construction: 2000. \*Distances: - Highway access: 300 mts. -Restaurants and bars: 600 mts. -Supermarket: 800 mts. -School: 1 km. -Airport: 6.8 km.