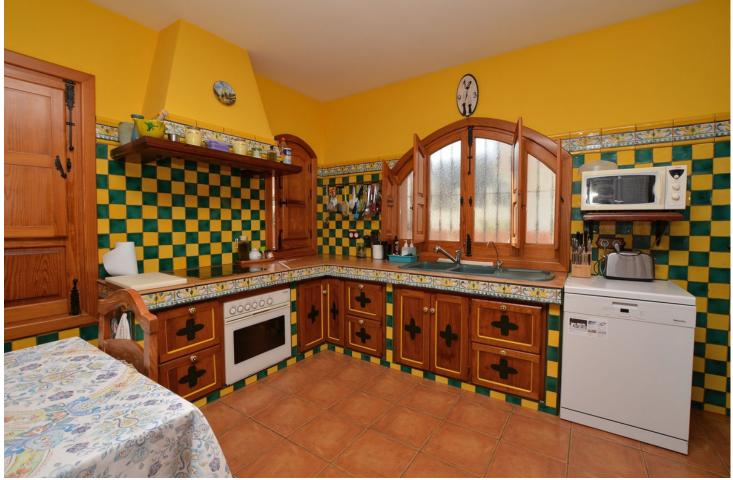

## IBI: 1,575 EUR / year

🛛 800 m2

Beautiful villa, distributed in 2 independent floors, located in La Cañada de los Cardos (Torremolinos). Great location with quick access to the highway and at same time just 5 minutes by car from Torremolinos center. Large terraces with beautiful views and big patio with space for 4 cars. The house is distributed in 2 independent floors, with the option to connect both floors. There is a kitchen on each floor. Large plot of 800 m2. Option to build a swimming pool in the plot. Currently the house has 4 bedrooms (3 in the main floor and 1 in the ground floor) but it's possible to build more bedrooms in the ground floor. The distribution is as follows: -Main floor: Hall, spacious living room with access to terrace, kitchen + laundry room. Following, corridor, 3 bedrooms + 2 bathrooms (one of them en suite). -Ground floor: Large space used as games room, living room with fireplace, kitchen, bedroom and bathroom. Option to build more bedrooms in this floor. Plot: 800 m2. Built size: 308 m2. Floors: 2. IBI tax: 1.575 [/year. Year of construction: 2000. \*Distances: - Highway access: 300 mts. -Restaurants and bars: 600 mts. -Supermarket: 800 mts. -School: 1 km. -Airport: 6.8 km.