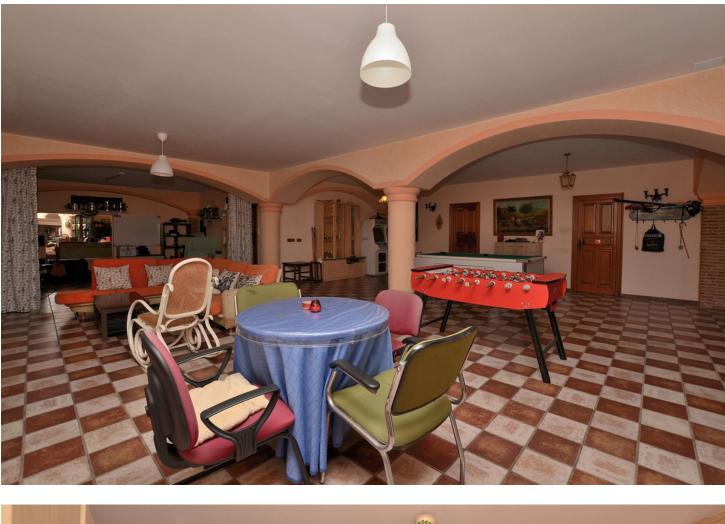

## IBI: 1,575 EUR / year

🛛 800 m2

Beautiful villa, distributed in 2 independent floors, located in La Cañada de los Cardos (Torremolinos). Great location with quick access to the highway and at same time just 5 minutes by car from Torremolinos center. Large terraces with beautiful views and big patio with space for 4 cars. The house is distributed in 2 independent floors, with the option to connect both floors. There is a kitchen on each floor. Large plot of 800 m2. Option to build a swimming pool in the plot. Currently the house has 4 bedrooms (3 in the main floor and 1 in the ground floor) but it's possible to build more bedrooms in the ground floor. The distribution is as follows: -Main floor: Hall, spacious living room with access to terrace, kitchen + laundry room. Following, corridor, 3 bedrooms + 2 bathrooms (one of them en suite). -Ground floor: Large space used as games room, living room with fireplace, kitchen, bedroom and bathroom. Option to build more bedrooms in this floor. Plot: 800 m2. Built size: 308 m2. Floors: 2. IBI tax: 1.575 [/year. Year of construction: 2000. \*Distances: - Highway access: 300 mts. -Restaurants and bars: 600 mts. -Supermarket: 800 mts. -School: 1 km. -Airport: 6.8 km.