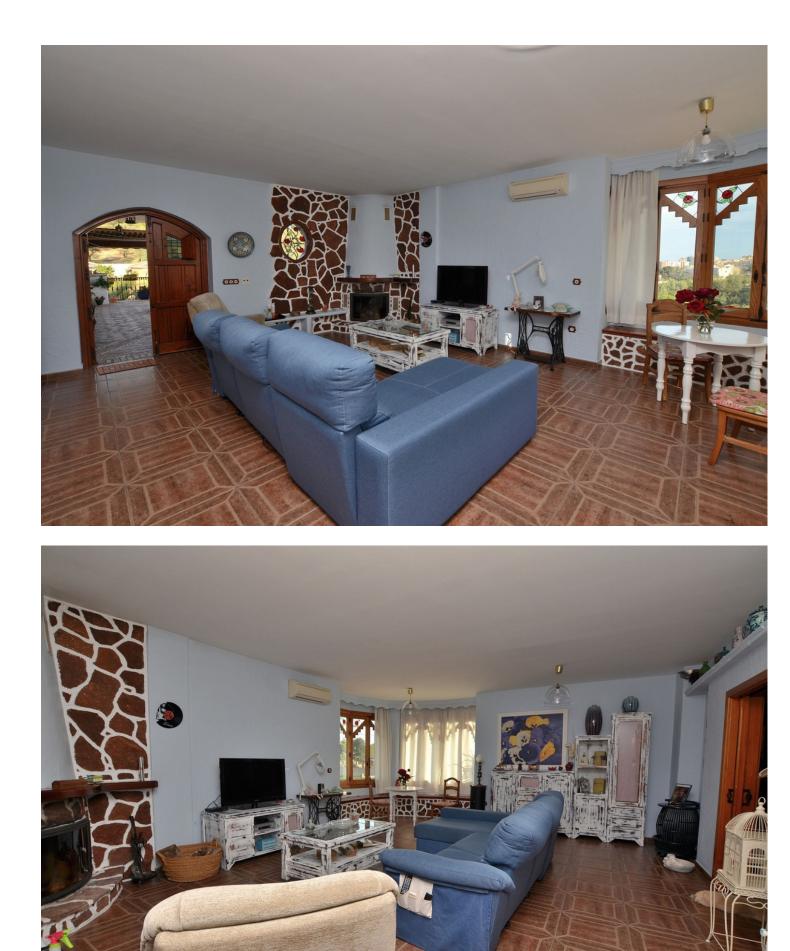

## IBI: 1,575 EUR / year

🛛 800 m2

Beautiful villa, distributed in 2 independent floors, located in La Cañada de los Cardos (Torremolinos). Great location with quick access to the highway and at same time just 5 minutes by car from Torremolinos center. Large terraces with beautiful views and big patio with space for 4 cars. The house is distributed in 2 independent floors, with the option to connect both floors. There is a kitchen on each floor. Large plot of 800 m2. Option to build a swimming pool in the plot. Currently the house has 4 bedrooms (3 in the main floor and 1 in the ground floor) but it's possible to build more bedrooms in the ground floor. The distribution is as follows: -Main floor: Hall, spacious living room with access to terrace, kitchen + laundry room. Following, corridor, 3 bedrooms + 2 bathrooms (one of them en suite). -Ground floor: Large space used as games room, living room with fireplace, kitchen, bedroom and bathroom. Option to build more bedrooms in this floor. Plot: 800 m2. Built size: 308 m2. Floors: 2. IBI tax: 1.575 [/year. Year of construction: 2000. \*Distances: - Highway access: 300 mts. -Restaurants and bars: 600 mts. -Supermarket: 800 mts. -School: 1 km. -Airport: 6.8 km.