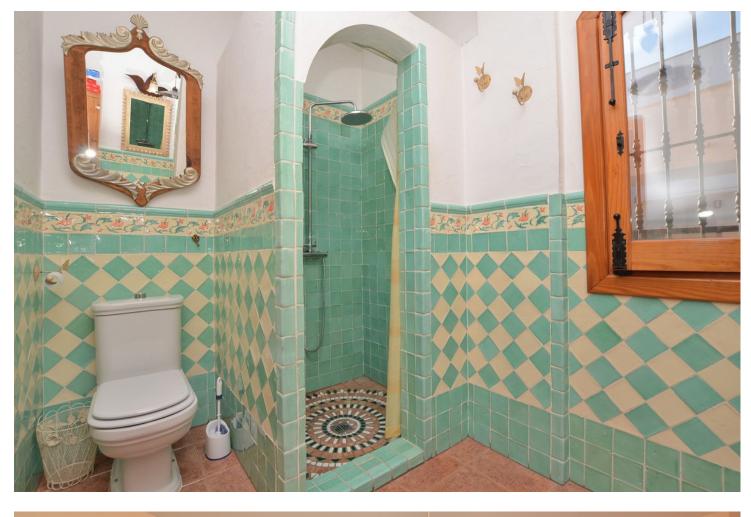

## IBI: 1,575 EUR / year

🛛 800 m2

Beautiful villa, distributed in 2 independent floors, located in La Cañada de los Cardos (Torremolinos). Great location with quick access to the highway and at same time just 5 minutes by car from Torremolinos center. Large terraces with beautiful views and big patio with space for 4 cars. The house is distributed in 2 independent floors, with the option to connect both floors. There is a kitchen on each floor. Large plot of 800 m2. Option to build a swimming pool in the plot. Currently the house has 4 bedrooms (3 in the main floor and 1 in the ground floor) but it's possible to build more bedrooms in the ground floor. The distribution is as follows: -Main floor: Hall, spacious living room with access to terrace, kitchen + laundry room. Following, corridor, 3 bedrooms + 2 bathrooms (one of them en suite). -Ground floor: Large space used as games room, living room with fireplace, kitchen, bedroom and bathroom. Option to build more bedrooms in this floor. Plot: 800 m2. Built size: 308 m2. Floors: 2. IBI tax: 1.575 [/year. Year of construction: 2000. \*Distances: - Highway access: 300 mts. -Restaurants and bars: 600 mts. -Supermarket: 800 mts. -School: 1 km. -Airport: 6.8 km.