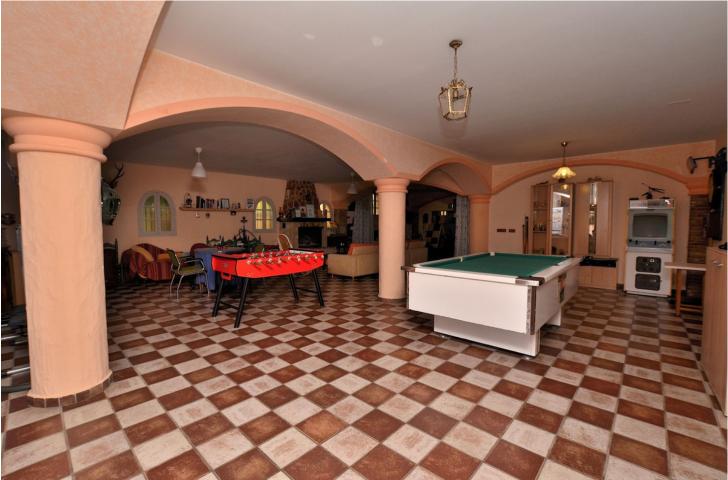

## IBI: 1,575 EUR / year

🛛 800 m2

Beautiful villa, distributed in 2 independent floors, located in La Cañada de los Cardos (Torremolinos). Great location with quick access to the highway and at same time just 5 minutes by car from Torremolinos center. Large terraces with beautiful views and big patio with space for 4 cars. The house is distributed in 2 independent floors, with the option to connect both floors. There is a kitchen on each floor. Large plot of 800 m2. Option to build a swimming pool in the plot. Currently the house has 4 bedrooms (3 in the main floor and 1 in the ground floor) but it's possible to build more bedrooms in the ground floor. The distribution is as follows: -Main floor: Hall, spacious living room with access to terrace, kitchen + laundry room. Following, corridor, 3 bedrooms + 2 bathrooms (one of them en suite). -Ground floor: Large space used as games room, living room with fireplace, kitchen, bedroom and bathroom. Option to build more bedrooms in this floor. Plot: 800 m2. Built size: 308 m2. Floors: 2. IBI tax: 1.575 [/year. Year of construction: 2000. \*Distances: - Highway access: 300 mts. -Restaurants and bars: 600 mts. -Supermarket: 800 mts. -School: 1 km. -Airport: 6.8 km.