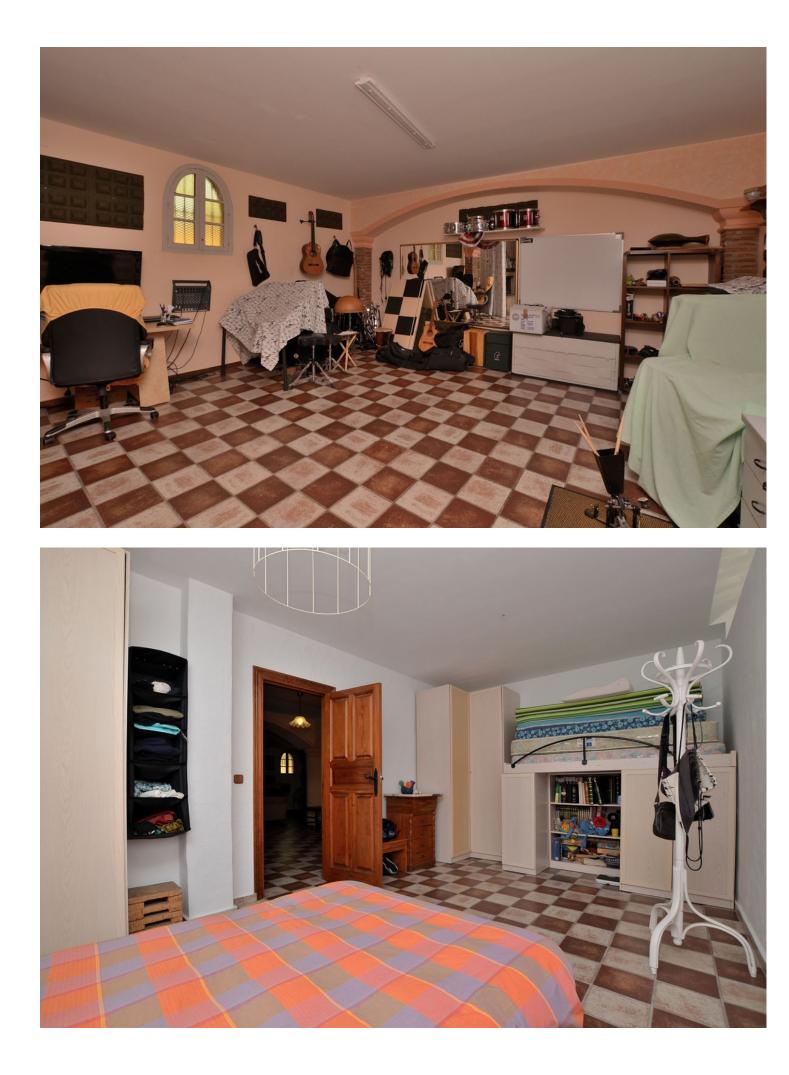

## IBI: 1,575 EUR / year

🛛 800 m2

Beautiful villa, distributed in 2 independent floors, located in La Cañada de los Cardos (Torremolinos). Great location with quick access to the highway and at same time just 5 minutes by car from Torremolinos center. Large terraces with beautiful views and big patio with space for 4 cars. The house is distributed in 2 independent floors, with the option to connect both floors. There is a kitchen on each floor. Large plot of 800 m2. Option to build a swimming pool in the plot. Currently the house has 4 bedrooms (3 in the main floor and 1 in the ground floor) but it's possible to build more bedrooms in the ground floor. The distribution is as follows: -Main floor: Hall, spacious living room with access to terrace, kitchen + laundry room. Following, corridor, 3 bedrooms + 2 bathrooms (one of them en suite). -Ground floor: Large space used as games room, living room with fireplace, kitchen, bedroom and bathroom. Option to build more bedrooms in this floor. Plot: 800 m2. Built size: 308 m2. Floors: 2. IBI tax: 1.575 [/year. Year of construction: 2000. \*Distances: - Highway access: 300 mts. -Restaurants and bars: 600 mts. -Supermarket: 800 mts. -School: 1 km. -Airport: 6.8 km.