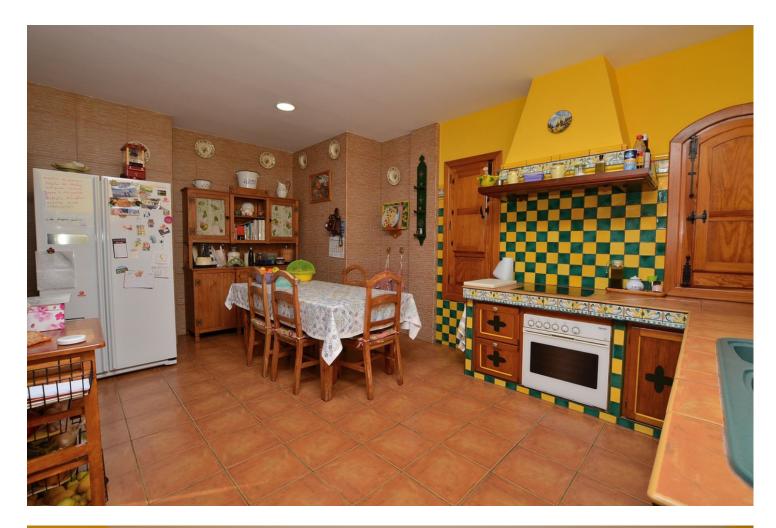

## IBI: 1,575 EUR / year

🛛 800 m2

Beautiful villa, distributed in 2 independent floors, located in La Cañada de los Cardos (Torremolinos). Great location with quick access to the highway and at same time just 5 minutes by car from Torremolinos center. Large terraces with beautiful views and big patio with space for 4 cars. The house is distributed in 2 independent floors, with the option to connect both floors. There is a kitchen on each floor. Large plot of 800 m2. Option to build a swimming pool in the plot. Currently the house has 4 bedrooms (3 in the main floor and 1 in the ground floor) but it's possible to build more bedrooms in the ground floor. The distribution is as follows: -Main floor: Hall, spacious living room with access to terrace, kitchen + laundry room. Following, corridor, 3 bedrooms + 2 bathrooms (one of them en suite). -Ground floor: Large space used as games room, living room with fireplace, kitchen, bedroom and bathroom. Option to build more bedrooms in this floor. Plot: 800 m2. Built size: 308 m2. Floors: 2. IBI tax: 1.575 [/year. Year of construction: 2000. \*Distances: - Highway access: 300 mts. -Restaurants and bars: 600 mts. -Supermarket: 800 mts. -School: 1 km. -Airport: 6.8 km.