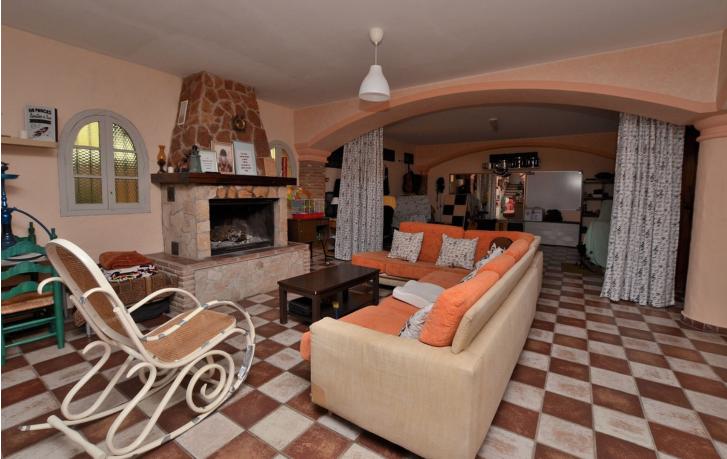

## IBI: 1,575 EUR / year

🛛 800 m2

Beautiful villa, distributed in 2 independent floors, located in La Cañada de los Cardos (Torremolinos). Great location with quick access to the highway and at same time just 5 minutes by car from Torremolinos center. Large terraces with beautiful views and big patio with space for 4 cars. The house is distributed in 2 independent floors, with the option to connect both floors. There is a kitchen on each floor. Large plot of 800 m2. Option to build a swimming pool in the plot. Currently the house has 4 bedrooms (3 in the main floor and 1 in the ground floor) but it's possible to build more bedrooms in the ground floor. The distribution is as follows: -Main floor: Hall, spacious living room with access to terrace, kitchen + laundry room. Following, corridor, 3 bedrooms + 2 bathrooms (one of them en suite). -Ground floor: Large space used as games room, living room with fireplace, kitchen, bedroom and bathroom. Option to build more bedrooms in this floor. Plot: 800 m2. Built size: 308 m2. Floors: 2. IBI tax: 1.575 [/year. Year of construction: 2000. \*Distances: - Highway access: 300 mts. -Restaurants and bars: 600 mts. -Supermarket: 800 mts. -School: 1 km. -Airport: 6.8 km.