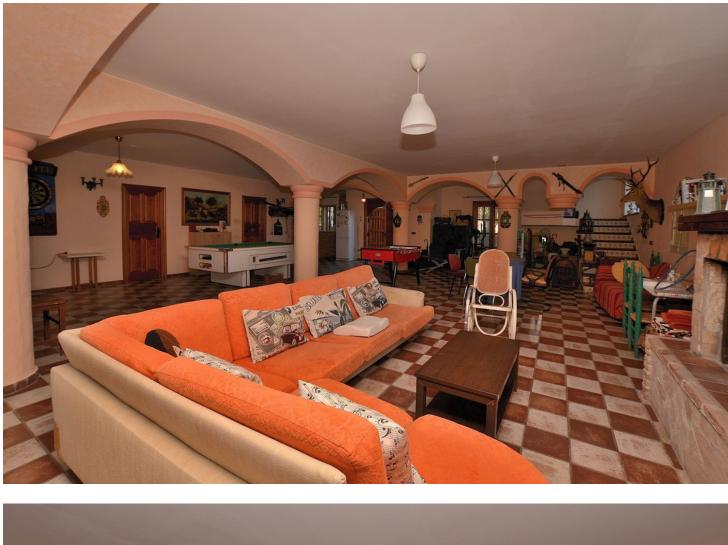

## IBI: 1,575 EUR / year

🛛 800 m2

Beautiful villa, distributed in 2 independent floors, located in La Cañada de los Cardos (Torremolinos). Great location with quick access to the highway and at same time just 5 minutes by car from Torremolinos center. Large terraces with beautiful views and big patio with space for 4 cars. The house is distributed in 2 independent floors, with the option to connect both floors. There is a kitchen on each floor. Large plot of 800 m2. Option to build a swimming pool in the plot. Currently the house has 4 bedrooms (3 in the main floor and 1 in the ground floor) but it's possible to build more bedrooms in the ground floor. The distribution is as follows: -Main floor: Hall, spacious living room with access to terrace, kitchen + laundry room. Following, corridor, 3 bedrooms + 2 bathrooms (one of them en suite). -Ground floor: Large space used as games room, living room with fireplace, kitchen, bedroom and bathroom. Option to build more bedrooms in this floor. Plot: 800 m2. Built size: 308 m2. Floors: 2. IBI tax: 1.575 [/year. Year of construction: 2000. \*Distances: - Highway access: 300 mts. -Restaurants and bars: 600 mts. -Supermarket: 800 mts. -School: 1 km. -Airport: 6.8 km.