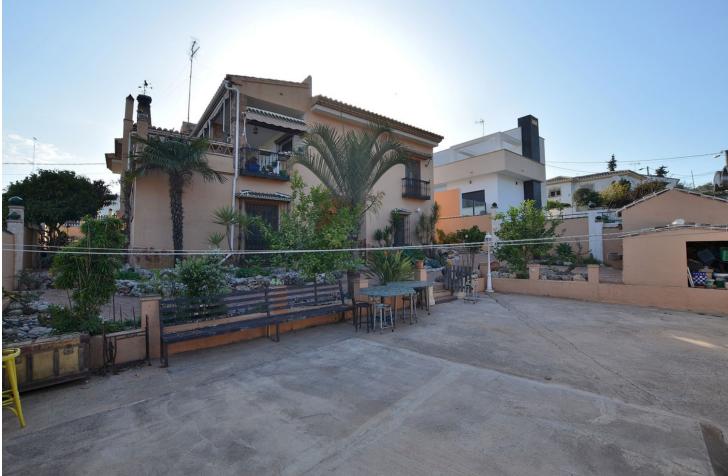

## IBI: 1,575 EUR / year

🛛 800 m2

Beautiful villa, distributed in 2 independent floors, located in La Cañada de los Cardos (Torremolinos). Great location with quick access to the highway and at same time just 5 minutes by car from Torremolinos center. Large terraces with beautiful views and big patio with space for 4 cars. The house is distributed in 2 independent floors, with the option to connect both floors. There is a kitchen on each floor. Large plot of 800 m2. Option to build a swimming pool in the plot. Currently the house has 4 bedrooms (3 in the main floor and 1 in the ground floor) but it's possible to build more bedrooms in the ground floor. The distribution is as follows: -Main floor: Hall, spacious living room with access to terrace, kitchen + laundry room. Following, corridor, 3 bedrooms + 2 bathrooms (one of them en suite). -Ground floor: Large space used as games room, living room with fireplace, kitchen, bedroom and bathroom. Option to build more bedrooms in this floor. Plot: 800 m2. Built size: 308 m2. Floors: 2. IBI tax: 1.575 [/year. Year of construction: 2000. \*Distances: - Highway access: 300 mts. -Restaurants and bars: 600 mts. -Supermarket: 800 mts. -School: 1 km. -Airport: 6.8 km.