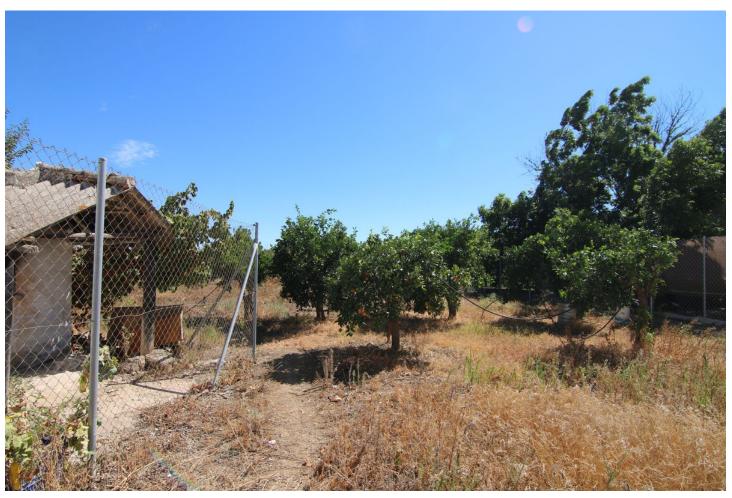

## Sales - Plot - Coín 77.000€

Coín Plot

IBI: 120 EUR / year Rubbish: 96 EUR / year

48 m2

3601 m2

NICE LAND OF THE VILLAGE IN COIN HAS 2.351 M2, GOOD ACCESS ROAD TOTALLY ASPHALTED, WITH FRUIT TREES LIKE MANDARINS, ORANGE TREES, VINES.... GOOD VIEWS, CLEAR AND QUIET AREA WITH ONE OF THE EXITS TO THE RIO GRANDE. IT HAS A DECLARED CONSTRUCTION OF 48 METERS AS A WAREHOUSE. IN THE PRICE IS NOT INCLUDED EXPENSES AND TAXES.