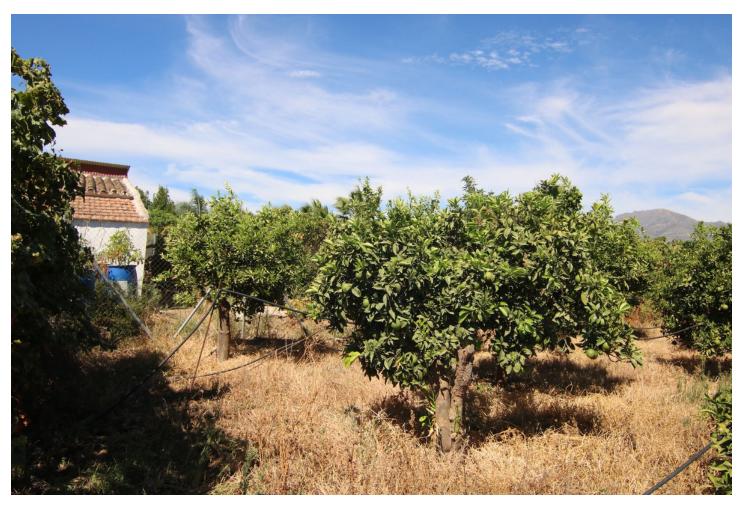

## Sales - Plot - Coín 77.000€

Coín Plot

IBI: 120 EUR / year Rubbish: 96 EUR / year

48 m2

3601 m2

NICE LAND OF THE VILLAGE IN COIN HAS 2.351 M2, GOOD ACCESS ROAD TOTALLY ASPHALTED, WITH FRUIT TREES LIKE MANDARINS, ORANGE TREES, VINES.... GOOD VIEWS, CLEAR AND QUIET AREA WITH ONE OF THE EXITS TO THE RIO GRANDE. IT HAS A DECLARED CONSTRUCTION OF 48 METERS AS A WAREHOUSE. IN THE PRICE IS NOT INCLUDED EXPENSES AND TAXES.