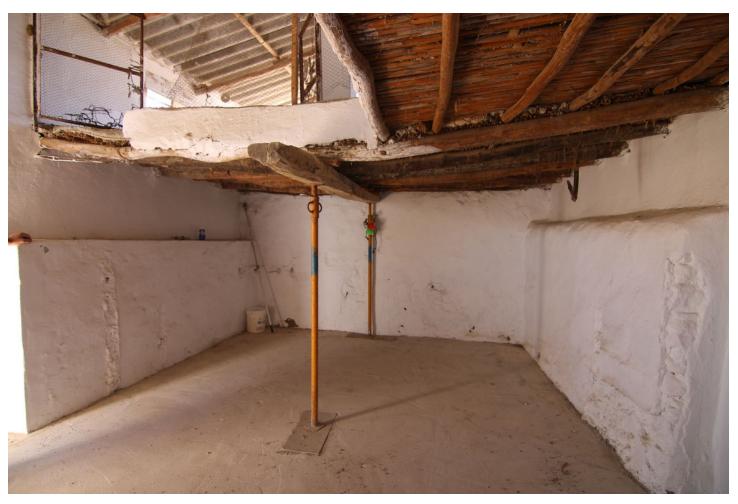

## Sales - Plot - Coín 77.000€

Coín Plot

IBI: 120 EUR / year Rubbish: 96 EUR / year

48 m2

3601 m2

NICE LAND OF THE VILLAGE IN COIN HAS 2.351 M2, GOOD ACCESS ROAD TOTALLY ASPHALTED, WITH FRUIT TREES LIKE MANDARINS, ORANGE TREES, VINES.... GOOD VIEWS, CLEAR AND QUIET AREA WITH ONE OF THE EXITS TO THE RIO GRANDE. IT HAS A DECLARED CONSTRUCTION OF 48 METERS AS A WAREHOUSE. IN THE PRICE IS NOT INCLUDED EXPENSES AND TAXES.