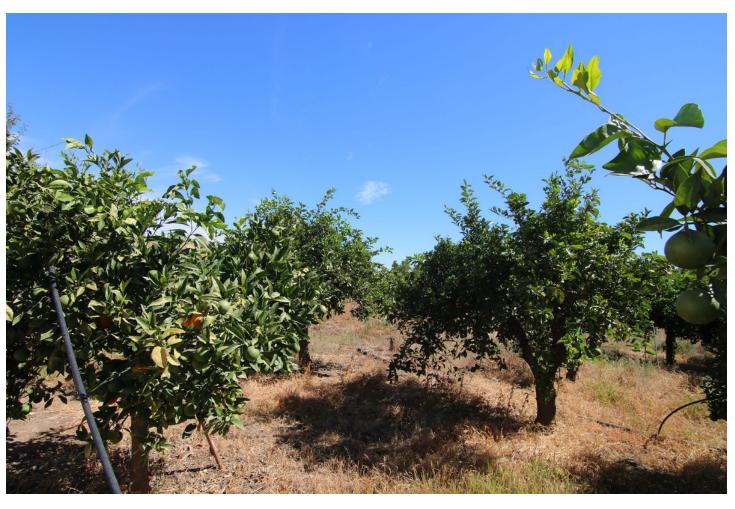

## Sales - Plot - Coín 77.000€

Coín Plot

IBI: 120 EUR / year Rubbish: 96 EUR / year

48 m2

3601 m2

NICE LAND OF THE VILLAGE IN COIN HAS 2.351 M2, GOOD ACCESS ROAD TOTALLY ASPHALTED, WITH FRUIT TREES LIKE MANDARINS, ORANGE TREES, VINES.... GOOD VIEWS, CLEAR AND QUIET AREA WITH ONE OF THE EXITS TO THE RIO GRANDE. IT HAS A DECLARED CONSTRUCTION OF 48 METERS AS A WAREHOUSE. IN THE PRICE IS NOT INCLUDED EXPENSES AND TAXES.