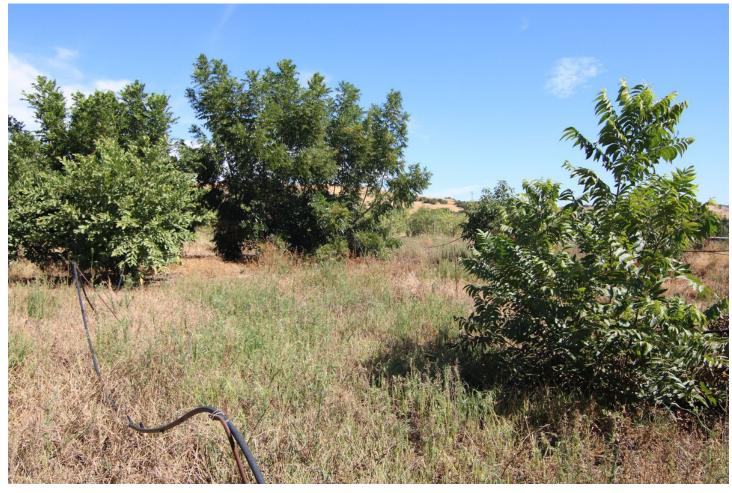

## Sales - Plot - Coín 77.000€

Coín Plot

IBI: 120 EUR / year Rubbish: 96 EUR / year

48 m2

3601 m2

NICE LAND OF THE VILLAGE IN COIN HAS 2.351 M2, GOOD ACCESS ROAD TOTALLY ASPHALTED, WITH FRUIT TREES LIKE MANDARINS, ORANGE TREES, VINES.... GOOD VIEWS, CLEAR AND QUIET AREA WITH ONE OF THE EXITS TO THE RIO GRANDE. IT HAS A DECLARED CONSTRUCTION OF 48 METERS AS A WAREHOUSE. IN THE PRICE IS NOT INCLUDED EXPENSES AND TAXES.