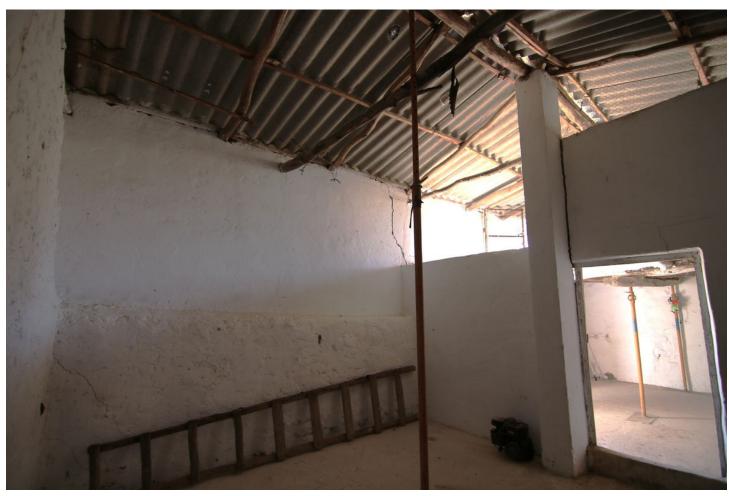

## Sales - Plot - Coín 77.000€

Coín Plot

IBI: 120 EUR / year Rubbish: 96 EUR / year

48 m2

3601 m2

NICE LAND OF THE VILLAGE IN COIN HAS 2.351 M2, GOOD ACCESS ROAD TOTALLY ASPHALTED, WITH FRUIT TREES LIKE MANDARINS, ORANGE TREES, VINES.... GOOD VIEWS, CLEAR AND QUIET AREA WITH ONE OF THE EXITS TO THE RIO GRANDE. IT HAS A DECLARED CONSTRUCTION OF 48 METERS AS A WAREHOUSE. IN THE PRICE IS NOT INCLUDED EXPENSES AND TAXES.