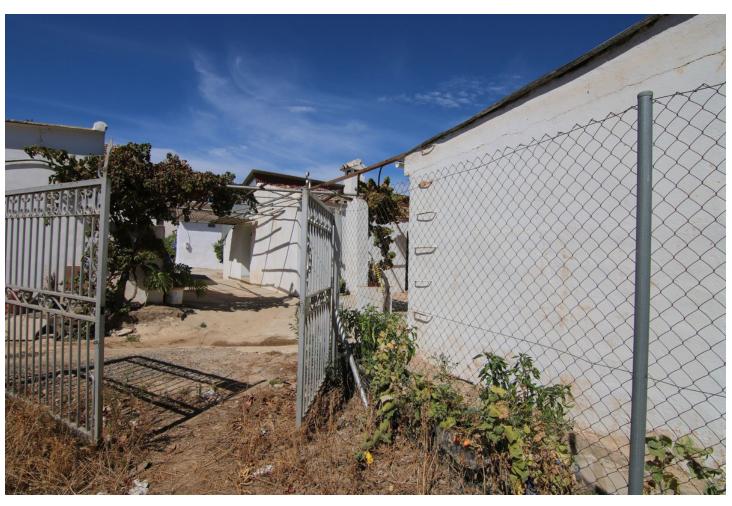

## Sales - Plot - Coín 77.000€

Coín Plot

IBI: 120 EUR / year Rubbish: 96 EUR / year

48 m2

3601 m2

NICE LAND OF THE VILLAGE IN COIN HAS 2.351 M2, GOOD ACCESS ROAD TOTALLY ASPHALTED, WITH FRUIT TREES LIKE MANDARINS, ORANGE TREES, VINES.... GOOD VIEWS, CLEAR AND QUIET AREA WITH ONE OF THE EXITS TO THE RIO GRANDE. IT HAS A DECLARED CONSTRUCTION OF 48 METERS AS A WAREHOUSE. IN THE PRICE IS NOT INCLUDED EXPENSES AND TAXES.