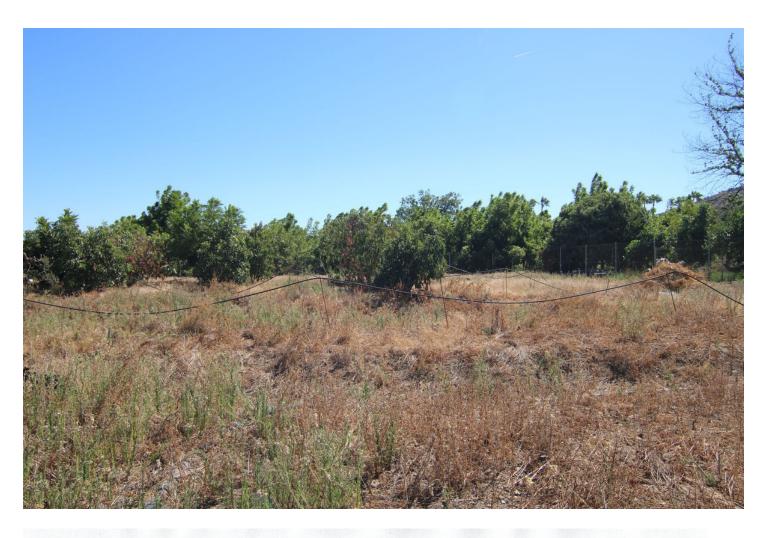

## Sales - Plot - Coín 77.000€

Coín Plot

IBI: 120 EUR / year Rubbish: 96 EUR / year

48 m2

3601 m2

NICE LAND OF THE VILLAGE IN COIN HAS 2.351 M2, GOOD ACCESS ROAD TOTALLY ASPHALTED, WITH FRUIT TREES LIKE MANDARINS, ORANGE TREES, VINES.... GOOD VIEWS, CLEAR AND QUIET AREA WITH ONE OF THE EXITS TO THE RIO GRANDE. IT HAS A DECLARED CONSTRUCTION OF 48 METERS AS A WAREHOUSE. IN THE PRICE IS NOT INCLUDED EXPENSES AND TAXES.