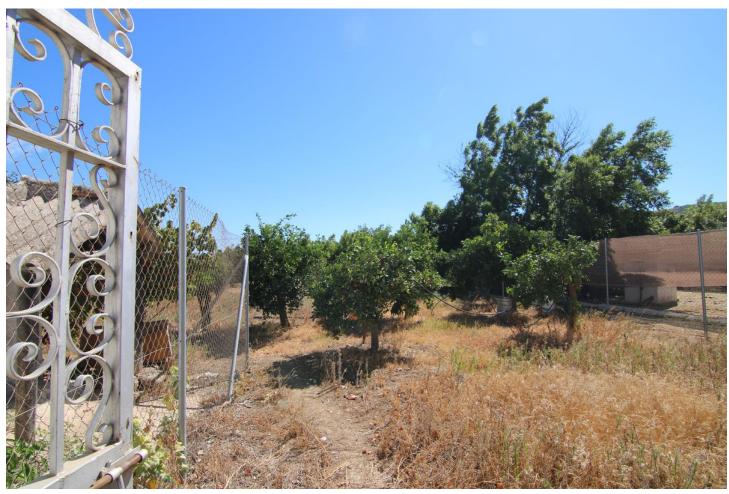

## Sales - Plot - Coín 77.000€

Coín Plot

IBI: 120 EUR / year Rubbish: 96 EUR / year

48 m2

3601 m2

NICE LAND OF THE VILLAGE IN COIN HAS 2.351 M2, GOOD ACCESS ROAD TOTALLY ASPHALTED, WITH FRUIT TREES LIKE MANDARINS, ORANGE TREES, VINES.... GOOD VIEWS, CLEAR AND QUIET AREA WITH ONE OF THE EXITS TO THE RIO GRANDE. IT HAS A DECLARED CONSTRUCTION OF 48 METERS AS A WAREHOUSE. IN THE PRICE IS NOT INCLUDED EXPENSES AND TAXES.