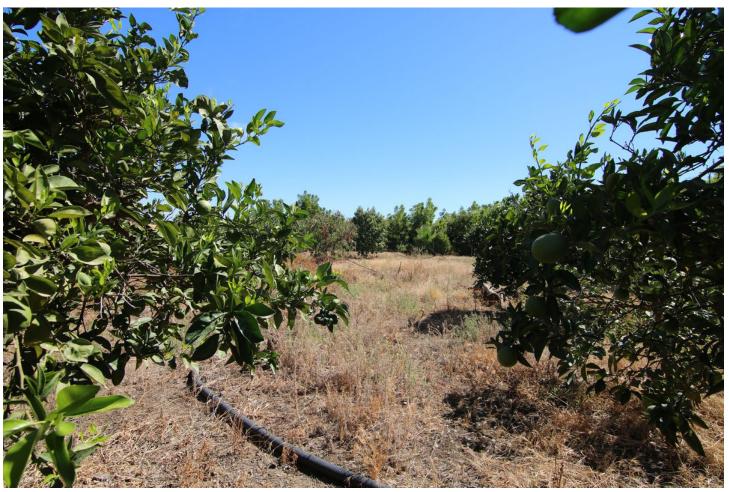

## Sales - Plot - Coín 77.000€

Coín Plot

IBI: 120 EUR / year Rubbish: 96 EUR / year

48 m2

3601 m2

NICE LAND OF THE VILLAGE IN COIN HAS 2.351 M2, GOOD ACCESS ROAD TOTALLY ASPHALTED, WITH FRUIT TREES LIKE MANDARINS, ORANGE TREES, VINES.... GOOD VIEWS, CLEAR AND QUIET AREA WITH ONE OF THE EXITS TO THE RIO GRANDE. IT HAS A DECLARED CONSTRUCTION OF 48 METERS AS A WAREHOUSE. IN THE PRICE IS NOT INCLUDED EXPENSES AND TAXES.