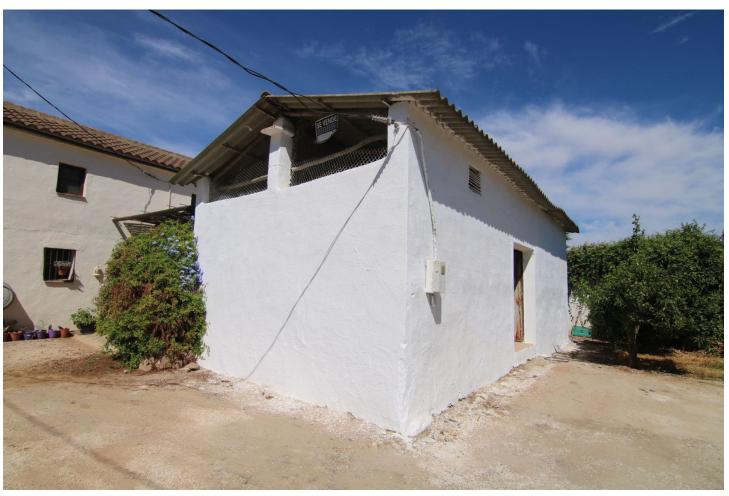

## Sales - Plot - Coín 77.000€

Coín Plot

IBI: 120 EUR / year Rubbish: 96 EUR / year

48 m2

3601 m2

NICE LAND OF THE VILLAGE IN COIN HAS 2.351 M2, GOOD ACCESS ROAD TOTALLY ASPHALTED, WITH FRUIT TREES LIKE MANDARINS, ORANGE TREES, VINES.... GOOD VIEWS, CLEAR AND QUIET AREA WITH ONE OF THE EXITS TO THE RIO GRANDE. IT HAS A DECLARED CONSTRUCTION OF 48 METERS AS A WAREHOUSE. IN THE PRICE IS NOT INCLUDED EXPENSES AND TAXES.