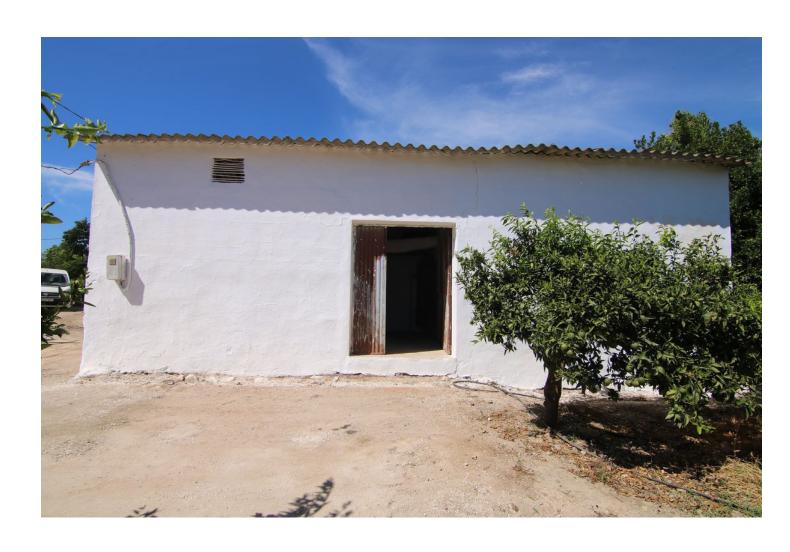

## Sales - Plot - Coín 77.000€

Coín Plot

IBI: 120 EUR / year Rubbish: 96 EUR / year

48 m2

3601 m2

NICE LAND OF THE VILLAGE IN COIN HAS 2.351 M2, GOOD ACCESS ROAD TOTALLY ASPHALTED, WITH FRUIT TREES LIKE MANDARINS, ORANGE TREES, VINES.... GOOD VIEWS, CLEAR AND QUIET AREA WITH ONE OF THE EXITS TO THE RIO GRANDE. IT HAS A DECLARED CONSTRUCTION OF 48 METERS AS A WAREHOUSE. IN THE PRICE IS NOT INCLUDED EXPENSES AND TAXES.