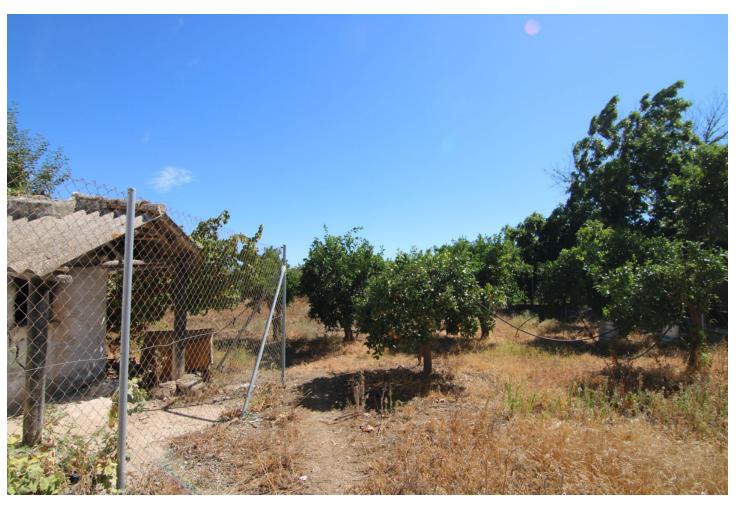

## Sales - Plot - Coín 77.000€

Coín Plot

IBI: 120 EUR / year Rubbish: 96 EUR / year

48 m2

3601 m2

NICE LAND OF THE VILLAGE IN COIN HAS 2.351 M2, GOOD ACCESS ROAD TOTALLY ASPHALTED, WITH FRUIT TREES LIKE MANDARINS, ORANGE TREES, VINES.... GOOD VIEWS, CLEAR AND QUIET AREA WITH ONE OF THE EXITS TO THE RIO GRANDE. IT HAS A DECLARED CONSTRUCTION OF 48 METERS AS A WAREHOUSE. IN THE PRICE IS NOT INCLUDED EXPENSES AND TAXES.