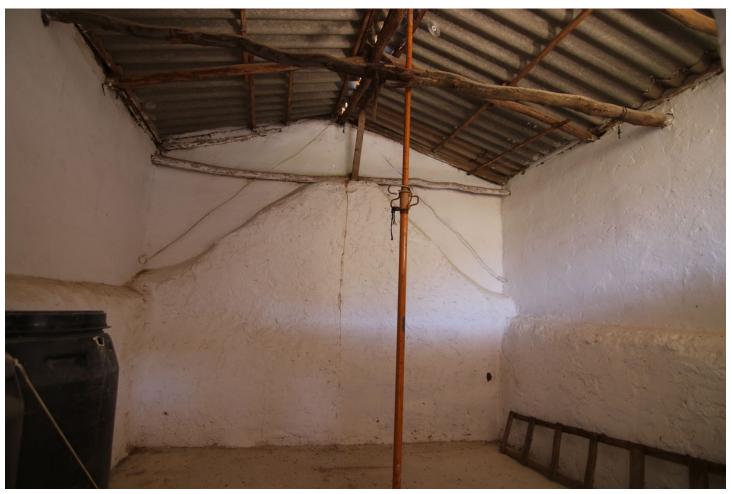

## Sales - Plot - Coín 77.000€

Coín Plot

IBI: 120 EUR / year Rubbish: 96 EUR / year

48 m2

3601 m2

NICE LAND OF THE VILLAGE IN COIN HAS 2.351 M2, GOOD ACCESS ROAD TOTALLY ASPHALTED, WITH FRUIT TREES LIKE MANDARINS, ORANGE TREES, VINES.... GOOD VIEWS, CLEAR AND QUIET AREA WITH ONE OF THE EXITS TO THE RIO GRANDE. IT HAS A DECLARED CONSTRUCTION OF 48 METERS AS A WAREHOUSE. IN THE PRICE IS NOT INCLUDED EXPENSES AND TAXES.