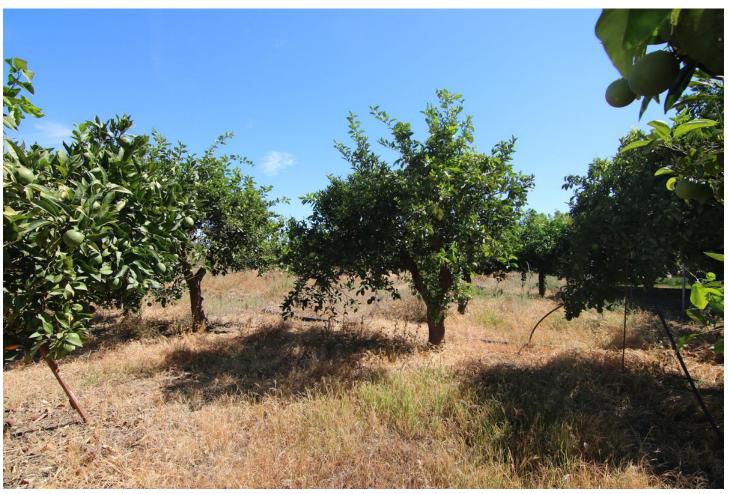

## Sales - Plot - Coín 77.000€

Coín Plot

IBI: 120 EUR / year Rubbish: 96 EUR / year

48 m2

3601 m2

NICE LAND OF THE VILLAGE IN COIN HAS 2.351 M2, GOOD ACCESS ROAD TOTALLY ASPHALTED, WITH FRUIT TREES LIKE MANDARINS, ORANGE TREES, VINES.... GOOD VIEWS, CLEAR AND QUIET AREA WITH ONE OF THE EXITS TO THE RIO GRANDE. IT HAS A DECLARED CONSTRUCTION OF 48 METERS AS A WAREHOUSE. IN THE PRICE IS NOT INCLUDED EXPENSES AND TAXES.