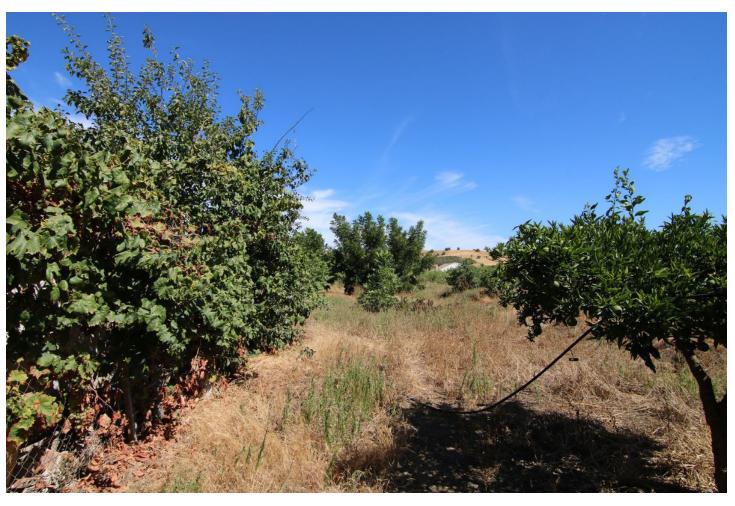

## Sales - Plot - Coín 77.000€

Coín Plot

IBI: 120 EUR / year Rubbish: 96 EUR / year

48 m2

3601 m2

NICE LAND OF THE VILLAGE IN COIN HAS 2.351 M2, GOOD ACCESS ROAD TOTALLY ASPHALTED, WITH FRUIT TREES LIKE MANDARINS, ORANGE TREES, VINES.... GOOD VIEWS, CLEAR AND QUIET AREA WITH ONE OF THE EXITS TO THE RIO GRANDE. IT HAS A DECLARED CONSTRUCTION OF 48 METERS AS A WAREHOUSE. IN THE PRICE IS NOT INCLUDED EXPENSES AND TAXES.