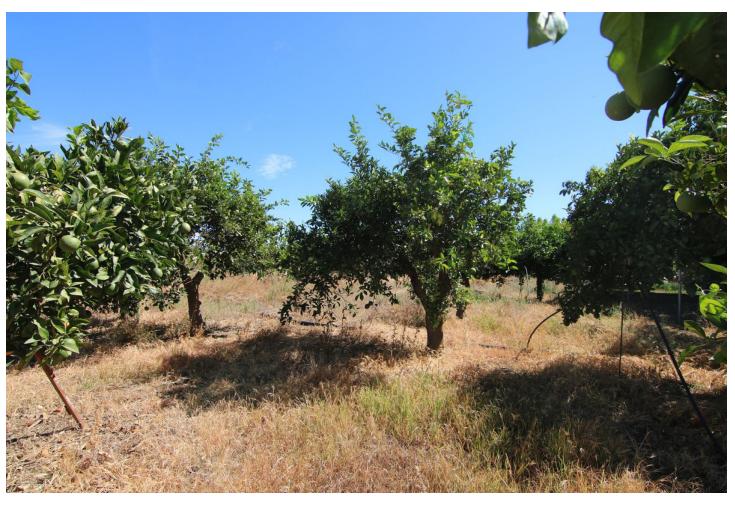

## Sales - Plot - Coín 77.000€

Coín Plot

IBI: 120 EUR / year Rubbish: 96 EUR / year

48 m2

3601 m2

NICE LAND OF THE VILLAGE IN COIN HAS 2.351 M2, GOOD ACCESS ROAD TOTALLY ASPHALTED, WITH FRUIT TREES LIKE MANDARINS, ORANGE TREES, VINES.... GOOD VIEWS, CLEAR AND QUIET AREA WITH ONE OF THE EXITS TO THE RIO GRANDE. IT HAS A DECLARED CONSTRUCTION OF 48 METERS AS A WAREHOUSE. IN THE PRICE IS NOT INCLUDED EXPENSES AND TAXES.