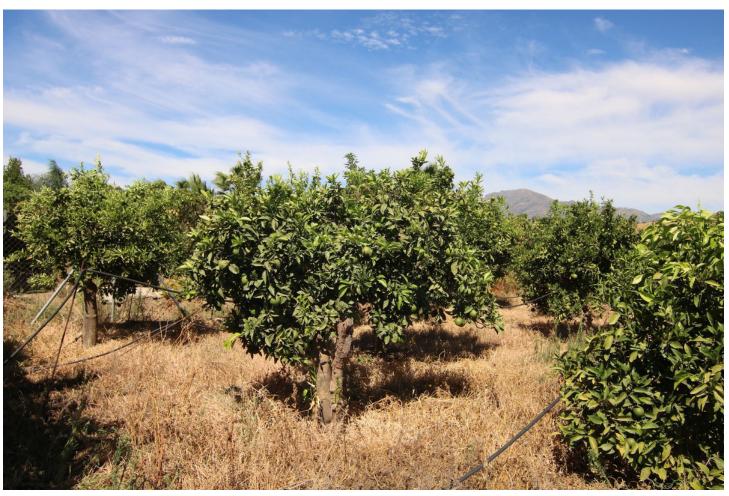

## Sales - Plot - Coín 77.000€

Coín Plot

IBI: 120 EUR / year Rubbish: 96 EUR / year

48 m2

3601 m2

NICE LAND OF THE VILLAGE IN COIN HAS 2.351 M2, GOOD ACCESS ROAD TOTALLY ASPHALTED, WITH FRUIT TREES LIKE MANDARINS, ORANGE TREES, VINES.... GOOD VIEWS, CLEAR AND QUIET AREA WITH ONE OF THE EXITS TO THE RIO GRANDE. IT HAS A DECLARED CONSTRUCTION OF 48 METERS AS A WAREHOUSE. IN THE PRICE IS NOT INCLUDED EXPENSES AND TAXES.