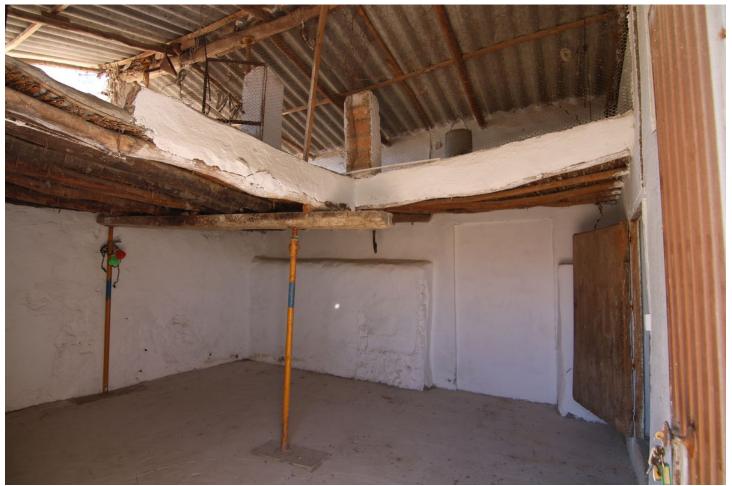

## Sales - Plot - Coín 77.000€

Coín Plot

IBI: 120 EUR / year Rubbish: 96 EUR / year

48 m2

3601 m2

NICE LAND OF THE VILLAGE IN COIN HAS 2.351 M2, GOOD ACCESS ROAD TOTALLY ASPHALTED, WITH FRUIT TREES LIKE MANDARINS, ORANGE TREES, VINES.... GOOD VIEWS, CLEAR AND QUIET AREA WITH ONE OF THE EXITS TO THE RIO GRANDE. IT HAS A DECLARED CONSTRUCTION OF 48 METERS AS A WAREHOUSE. IN THE PRICE IS NOT INCLUDED EXPENSES AND TAXES.