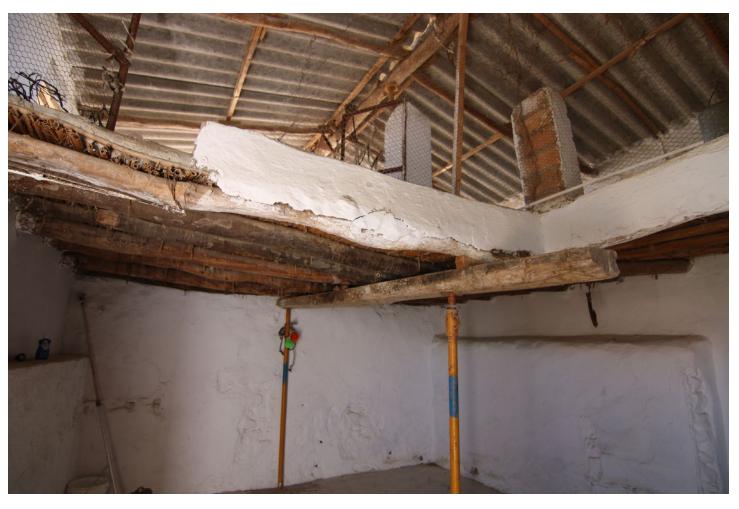

## Sales - Plot - Coín 77.000€

Coín Plot

IBI: 120 EUR / year Rubbish: 96 EUR / year

48 m2

3601 m2

NICE LAND OF THE VILLAGE IN COIN HAS 2.351 M2, GOOD ACCESS ROAD TOTALLY ASPHALTED, WITH FRUIT TREES LIKE MANDARINS, ORANGE TREES, VINES.... GOOD VIEWS, CLEAR AND QUIET AREA WITH ONE OF THE EXITS TO THE RIO GRANDE. IT HAS A DECLARED CONSTRUCTION OF 48 METERS AS A WAREHOUSE. IN THE PRICE IS NOT INCLUDED EXPENSES AND TAXES.