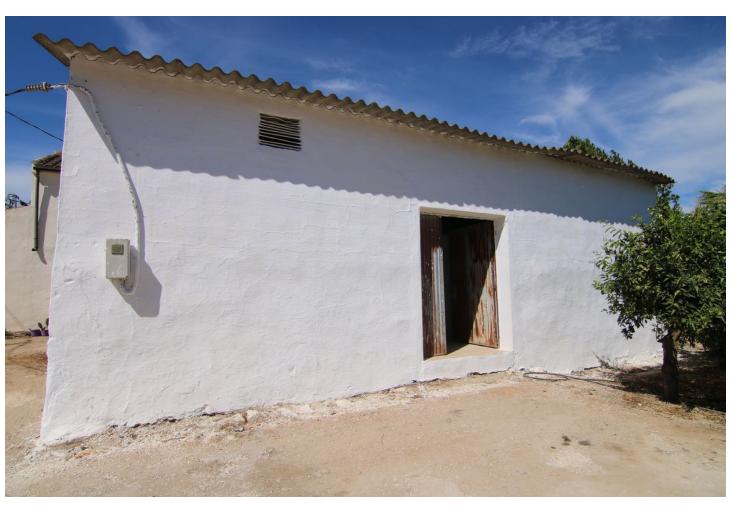

## Sales - Plot - Coín 77.000€

Coín Plot

IBI: 120 EUR / year Rubbish: 96 EUR / year

48 m2

3601 m2

NICE LAND OF THE VILLAGE IN COIN HAS 2.351 M2, GOOD ACCESS ROAD TOTALLY ASPHALTED, WITH FRUIT TREES LIKE MANDARINS, ORANGE TREES, VINES.... GOOD VIEWS, CLEAR AND QUIET AREA WITH ONE OF THE EXITS TO THE RIO GRANDE. IT HAS A DECLARED CONSTRUCTION OF 48 METERS AS A WAREHOUSE. IN THE PRICE IS NOT INCLUDED EXPENSES AND TAXES.