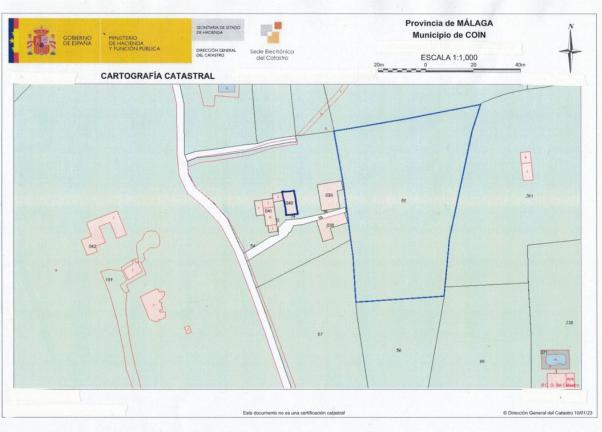

## Sales - Plot - Coín 77.000€

Coín Plot

IBI: 120 EUR / year Rubbish: 96 EUR / year

48 m2

3601 m2

NICE LAND OF THE VILLAGE IN COIN HAS 2.351 M2, GOOD ACCESS ROAD TOTALLY ASPHALTED, WITH FRUIT TREES LIKE MANDARINS, ORANGE TREES, VINES.... GOOD VIEWS, CLEAR AND QUIET AREA WITH ONE OF THE EXITS TO THE RIO GRANDE. IT HAS A DECLARED CONSTRUCTION OF 48 METERS AS A WAREHOUSE. IN THE PRICE IS NOT INCLUDED EXPENSES AND TAXES.