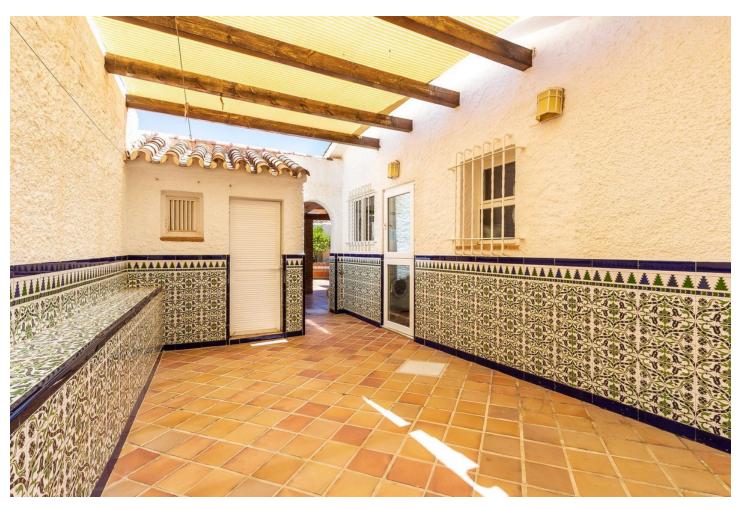

## Sales - House - Torremolinos 895.000€

Torremolinos House

IBI: 2,023 EUR / year

4

3

182 m2

888 m2

This spacious 4 bedroom villa is ideally located just 700 metres (a 10 minute walk) to the popular sandy beaches of La Carihuela. The train station and local shops and supermarkets are even less than a 5 minute walk away! The villa is located on an 888 m2 plot which can be entered via an electric gate or a pedestrian gate. It's mostly built on one level, only the (huge!) master ensuite can be found upstairs. You enter the house via an impressive entry hall in the middle of the property. MAIN FLOOR • An L-shaped living / dining area with wood burner looking out to the swimming pool and garden. • A spacious fully fitted kitchen with enough space for a large table. • The kitchen has a separate utility / storage room. • The kitchen also leads out to a partly covered Andalusian style courtyard with outdoor kitchen / BBQ area and lemon, lime and orange trees. • 3 double bedrooms (one currently used as a library). • 1 full bathroom. • 1 guest toilet. UPSTAIRS Upstairs you will find the huge master bedroom with dressing room and ensuite bathroom with shower and jacuzzi bath. This floor has sea views. OUTSIDE The villa has a large open parking area behind the gate for 4 to 5 cars. The garden is easily maintained and very private. It has a magnificent mango tree and avocado tree as well as other mature shrubs and trees - and of course a lovely swimming pool. From the shaded terrace you can enjoy the views of the garden. There is also a small toilet / shower for pool use and storage space for pool equipment. EXTRAS The villa has an alarm system, fibre optic internet and gas central heating throughout. The lounge, hallway, kitchen and master bedroom are air conditioned. It also has an approximately 15 m2 basement which can be used for storage or can be converted, for instance into a games room or bar area.