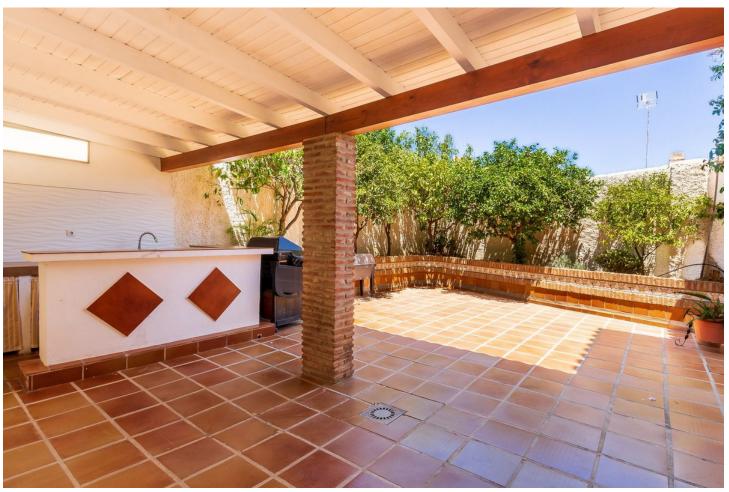

## Sales - House - Torremolinos 895.000€

Torremolinos House

IBI: 2,023 EUR / year

4

3

182 m2

888 m2

This spacious 4 bedroom villa is ideally located just 700 metres (a 10 minute walk) to the popular sandy beaches of La Carihuela. The train station and local shops and supermarkets are even less than a 5 minute walk away! The villa is located on an 888 m2 plot which can be entered via an electric gate or a pedestrian gate. It's mostly built on one level, only the (huge!) master ensuite can be found upstairs. You enter the house via an impressive entry hall in the middle of the property. MAIN FLOOR • An L-shaped living / dining area with wood burner looking out to the swimming pool and garden. • A spacious fully fitted kitchen with enough space for a large table. • The kitchen has a separate utility / storage room. • The kitchen also leads out to a partly covered Andalusian style courtyard with outdoor kitchen / BBQ area and lemon, lime and orange trees. • 3 double bedrooms (one currently used as a library). • 1 full bathroom. • 1 guest toilet. UPSTAIRS Upstairs you will find the huge master bedroom with dressing room and ensuite bathroom with shower and jacuzzi bath. This floor has sea views. OUTSIDE The villa has a large open parking area behind the gate for 4 to 5 cars. The garden is easily maintained and very private. It has a magnificent mango tree and avocado tree as well as other mature shrubs and trees - and of course a lovely swimming pool. From the shaded terrace you can enjoy the views of the garden. There is also a small toilet / shower for pool use and storage space for pool equipment. EXTRAS The villa has an alarm system, fibre optic internet and gas central heating throughout. The lounge, hallway, kitchen and master bedroom are air conditioned. It also has an approximately 15 m2 basement which can be used for storage or can be converted, for instance into a games room or bar area.