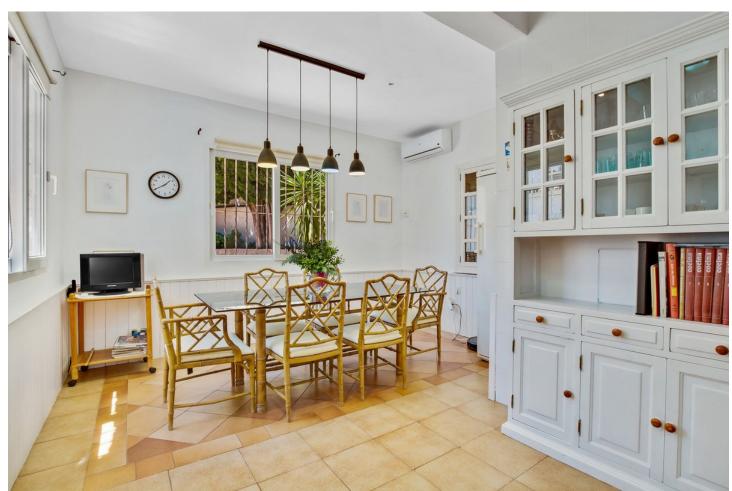

## Sales - House - Torremolinos 895.000€

Torremolinos House

IBI: 2,023 EUR / year

4

3

182 m2

888 m2

This spacious 4 bedroom villa is ideally located just 700 metres (a 10 minute walk) to the popular sandy beaches of La Carihuela. The train station and local shops and supermarkets are even less than a 5 minute walk away! The villa is located on an 888 m2 plot which can be entered via an electric gate or a pedestrian gate. It's mostly built on one level, only the (huge!) master ensuite can be found upstairs. You enter the house via an impressive entry hall in the middle of the property. MAIN FLOOR • An L-shaped living / dining area with wood burner looking out to the swimming pool and garden. • A spacious fully fitted kitchen with enough space for a large table. • The kitchen has a separate utility / storage room. • The kitchen also leads out to a partly covered Andalusian style courtyard with outdoor kitchen / BBQ area and lemon, lime and orange trees. • 3 double bedrooms (one currently used as a library). • 1 full bathroom. • 1 guest toilet. UPSTAIRS Upstairs you will find the huge master bedroom with dressing room and ensuite bathroom with shower and jacuzzi bath. This floor has sea views. OUTSIDE The villa has a large open parking area behind the gate for 4 to 5 cars. The garden is easily maintained and very private. It has a magnificent mango tree and avocado tree as well as other mature shrubs and trees - and of course a lovely swimming pool. From the shaded terrace you can enjoy the views of the garden. There is also a small toilet / shower for pool use and storage space for pool equipment. EXTRAS The villa has an alarm system, fibre optic internet and gas central heating throughout. The lounge, hallway, kitchen and master bedroom are air conditioned. It also has an approximately 15 m2 basement which can be used for storage or can be converted, for instance into a games room or bar area.