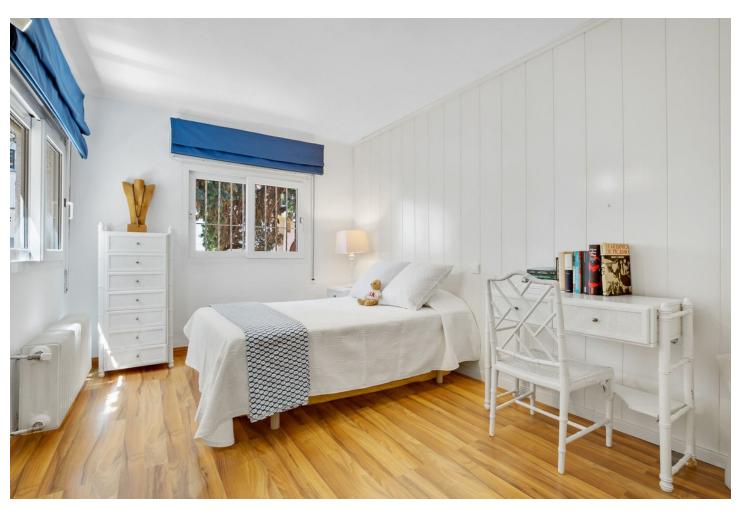

## Sales - House - Torremolinos 895.000€

Torremolinos House

IBI: 2,023 EUR / year

4

3

182 m2

888 m2

This spacious 4 bedroom villa is ideally located just 700 metres (a 10 minute walk) to the popular sandy beaches of La Carihuela. The train station and local shops and supermarkets are even less than a 5 minute walk away! The villa is located on an 888 m2 plot which can be entered via an electric gate or a pedestrian gate. It's mostly built on one level, only the (huge!) master ensuite can be found upstairs. You enter the house via an impressive entry hall in the middle of the property. MAIN FLOOR • An L-shaped living / dining area with wood burner looking out to the swimming pool and garden. • A spacious fully fitted kitchen with enough space for a large table. • The kitchen has a separate utility / storage room. • The kitchen also leads out to a partly covered Andalusian style courtyard with outdoor kitchen / BBQ area and lemon, lime and orange trees. • 3 double bedrooms (one currently used as a library). • 1 full bathroom. • 1 guest toilet. UPSTAIRS Upstairs you will find the huge master bedroom with dressing room and ensuite bathroom with shower and jacuzzi bath. This floor has sea views. OUTSIDE The villa has a large open parking area behind the gate for 4 to 5 cars. The garden is easily maintained and very private. It has a magnificent mango tree and avocado tree as well as other mature shrubs and trees - and of course a lovely swimming pool. From the shaded terrace you can enjoy the views of the garden. There is also a small toilet / shower for pool use and storage space for pool equipment. EXTRAS The villa has an alarm system, fibre optic internet and gas central heating throughout. The lounge, hallway, kitchen and master bedroom are air conditioned. It also has an approximately 15 m2 basement which can be used for storage or can be converted, for instance into a games room or bar area.