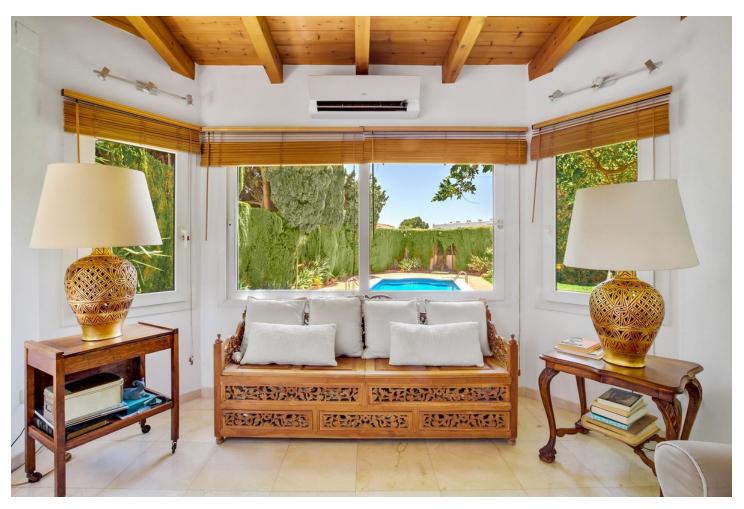

## Sales - House - Torremolinos 895.000€

Torremolinos House

IBI: 2,023 EUR / year

4

3

182 m2

888 m2

This spacious 4 bedroom villa is ideally located just 700 metres (a 10 minute walk) to the popular sandy beaches of La Carihuela. The train station and local shops and supermarkets are even less than a 5 minute walk away! The villa is located on an 888 m2 plot which can be entered via an electric gate or a pedestrian gate. It's mostly built on one level, only the (huge!) master ensuite can be found upstairs. You enter the house via an impressive entry hall in the middle of the property. MAIN FLOOR • An L-shaped living / dining area with wood burner looking out to the swimming pool and garden. • A spacious fully fitted kitchen with enough space for a large table. • The kitchen has a separate utility / storage room. • The kitchen also leads out to a partly covered Andalusian style courtyard with outdoor kitchen / BBQ area and lemon, lime and orange trees. • 3 double bedrooms (one currently used as a library). • 1 full bathroom. • 1 guest toilet. UPSTAIRS Upstairs you will find the huge master bedroom with dressing room and ensuite bathroom with shower and jacuzzi bath. This floor has sea views. OUTSIDE The villa has a large open parking area behind the gate for 4 to 5 cars. The garden is easily maintained and very private. It has a magnificent mango tree and avocado tree as well as other mature shrubs and trees - and of course a lovely swimming pool. From the shaded terrace you can enjoy the views of the garden. There is also a small toilet / shower for pool use and storage space for pool equipment. EXTRAS The villa has an alarm system, fibre optic internet and gas central heating throughout. The lounge, hallway, kitchen and master bedroom are air conditioned. It also has an approximately 15 m2 basement which can be used for storage or can be converted, for instance into a games room or bar area.