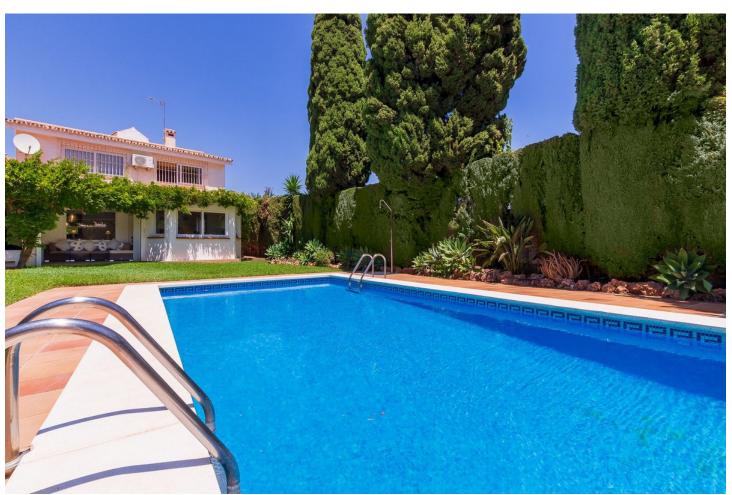

## Sales - House - Torremolinos 895.000€

Torremolinos House

IBI: 2,023 EUR / year

4

3

182 m2

888 m2

This spacious 4 bedroom villa is ideally located just 700 metres (a 10 minute walk) to the popular sandy beaches of La Carihuela. The train station and local shops and supermarkets are even less than a 5 minute walk away! The villa is located on an 888 m2 plot which can be entered via an electric gate or a pedestrian gate. It's mostly built on one level, only the (huge!) master ensuite can be found upstairs. You enter the house via an impressive entry hall in the middle of the property. MAIN FLOOR • An L-shaped living / dining area with wood burner looking out to the swimming pool and garden. • A spacious fully fitted kitchen with enough space for a large table. • The kitchen has a separate utility / storage room. • The kitchen also leads out to a partly covered Andalusian style courtyard with outdoor kitchen / BBQ area and lemon, lime and orange trees. • 3 double bedrooms (one currently used as a library). • 1 full bathroom. • 1 guest toilet. UPSTAIRS Upstairs you will find the huge master bedroom with dressing room and ensuite bathroom with shower and jacuzzi bath. This floor has sea views. OUTSIDE The villa has a large open parking area behind the gate for 4 to 5 cars. The garden is easily maintained and very private. It has a magnificent mango tree and avocado tree as well as other mature shrubs and trees - and of course a lovely swimming pool. From the shaded terrace you can enjoy the views of the garden. There is also a small toilet / shower for pool use and storage space for pool equipment. EXTRAS The villa has an alarm system, fibre optic internet and gas central heating throughout. The lounge, hallway, kitchen and master bedroom are air conditioned. It also has an approximately 15 m2 basement which can be used for storage or can be converted, for instance into a games room or bar area.