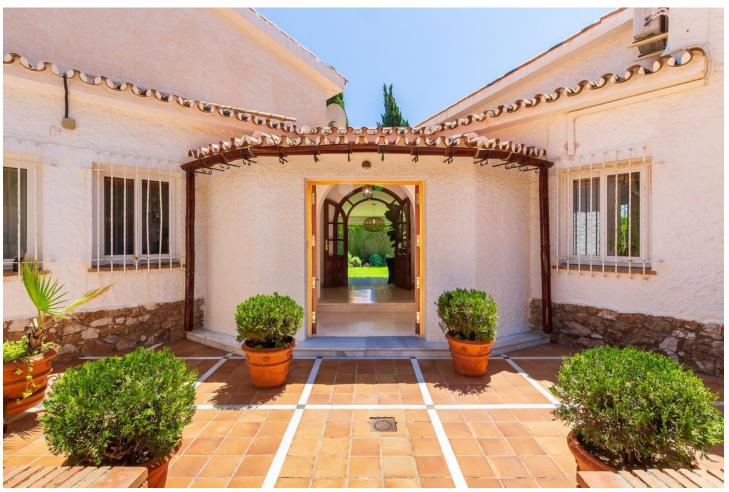

## Sales - House - Torremolinos 895.000€

Torremolinos House

IBI: 2,023 EUR / year

4

3

182 m2

888 m2

This spacious 4 bedroom villa is ideally located just 700 metres (a 10 minute walk) to the popular sandy beaches of La Carihuela. The train station and local shops and supermarkets are even less than a 5 minute walk away! The villa is located on an 888 m2 plot which can be entered via an electric gate or a pedestrian gate. It's mostly built on one level, only the (huge!) master ensuite can be found upstairs. You enter the house via an impressive entry hall in the middle of the property. MAIN FLOOR • An L-shaped living / dining area with wood burner looking out to the swimming pool and garden. • A spacious fully fitted kitchen with enough space for a large table. • The kitchen has a separate utility / storage room. • The kitchen also leads out to a partly covered Andalusian style courtyard with outdoor kitchen / BBQ area and lemon, lime and orange trees. • 3 double bedrooms (one currently used as a library). • 1 full bathroom. • 1 guest toilet. UPSTAIRS Upstairs you will find the huge master bedroom with dressing room and ensuite bathroom with shower and jacuzzi bath. This floor has sea views. OUTSIDE The villa has a large open parking area behind the gate for 4 to 5 cars. The garden is easily maintained and very private. It has a magnificent mango tree and avocado tree as well as other mature shrubs and trees - and of course a lovely swimming pool. From the shaded terrace you can enjoy the views of the garden. There is also a small toilet / shower for pool use and storage space for pool equipment. EXTRAS The villa has an alarm system, fibre optic internet and gas central heating throughout. The lounge, hallway, kitchen and master bedroom are air conditioned. It also has an approximately 15 m2 basement which can be used for storage or can be converted, for instance into a games room or bar area.