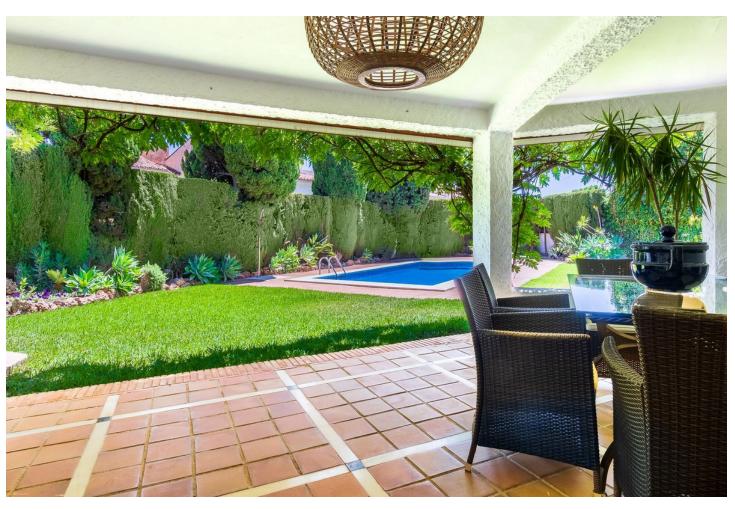

## Sales - House - Torremolinos 895.000€

Torremolinos House

IBI: 2,023 EUR / year

4

3

182 m2

888 m2

This spacious 4 bedroom villa is ideally located just 700 metres (a 10 minute walk) to the popular sandy beaches of La Carihuela. The train station and local shops and supermarkets are even less than a 5 minute walk away! The villa is located on an 888 m2 plot which can be entered via an electric gate or a pedestrian gate. It's mostly built on one level, only the (huge!) master ensuite can be found upstairs. You enter the house via an impressive entry hall in the middle of the property. MAIN FLOOR • An L-shaped living / dining area with wood burner looking out to the swimming pool and garden. • A spacious fully fitted kitchen with enough space for a large table. • The kitchen has a separate utility / storage room. • The kitchen also leads out to a partly covered Andalusian style courtyard with outdoor kitchen / BBQ area and lemon, lime and orange trees. • 3 double bedrooms (one currently used as a library). • 1 full bathroom. • 1 guest toilet. UPSTAIRS Upstairs you will find the huge master bedroom with dressing room and ensuite bathroom with shower and jacuzzi bath. This floor has sea views. OUTSIDE The villa has a large open parking area behind the gate for 4 to 5 cars. The garden is easily maintained and very private. It has a magnificent mango tree and avocado tree as well as other mature shrubs and trees - and of course a lovely swimming pool. From the shaded terrace you can enjoy the views of the garden. There is also a small toilet / shower for pool use and storage space for pool equipment. EXTRAS The villa has an alarm system, fibre optic internet and gas central heating throughout. The lounge, hallway, kitchen and master bedroom are air conditioned. It also has an approximately 15 m2 basement which can be used for storage or can be converted, for instance into a games room or bar area.