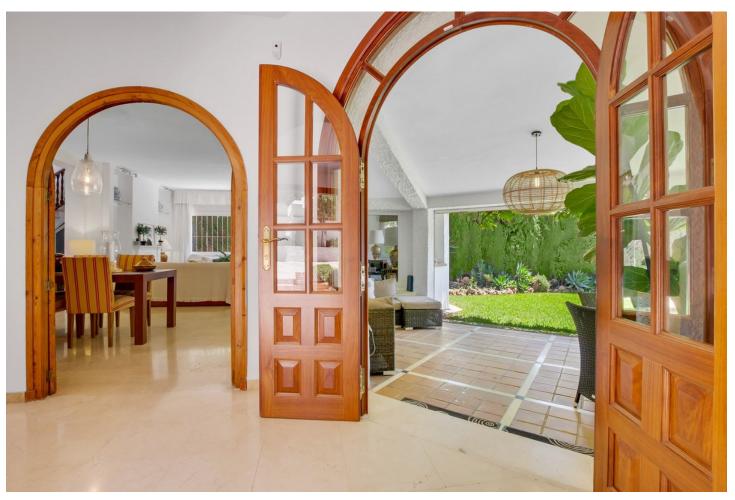

## Sales - House - Torremolinos 895.000€

Torremolinos House

IBI: 2,023 EUR / year

4

3

182 m2

888 m2

This spacious 4 bedroom villa is ideally located just 700 metres (a 10 minute walk) to the popular sandy beaches of La Carihuela. The train station and local shops and supermarkets are even less than a 5 minute walk away! The villa is located on an 888 m2 plot which can be entered via an electric gate or a pedestrian gate. It's mostly built on one level, only the (huge!) master ensuite can be found upstairs. You enter the house via an impressive entry hall in the middle of the property. MAIN FLOOR • An L-shaped living / dining area with wood burner looking out to the swimming pool and garden. • A spacious fully fitted kitchen with enough space for a large table. • The kitchen has a separate utility / storage room. • The kitchen also leads out to a partly covered Andalusian style courtyard with outdoor kitchen / BBQ area and lemon, lime and orange trees. • 3 double bedrooms (one currently used as a library). • 1 full bathroom. • 1 guest toilet. UPSTAIRS Upstairs you will find the huge master bedroom with dressing room and ensuite bathroom with shower and jacuzzi bath. This floor has sea views. OUTSIDE The villa has a large open parking area behind the gate for 4 to 5 cars. The garden is easily maintained and very private. It has a magnificent mango tree and avocado tree as well as other mature shrubs and trees - and of course a lovely swimming pool. From the shaded terrace you can enjoy the views of the garden. There is also a small toilet / shower for pool use and storage space for pool equipment. EXTRAS The villa has an alarm system, fibre optic internet and gas central heating throughout. The lounge, hallway, kitchen and master bedroom are air conditioned. It also has an approximately 15 m2 basement which can be used for storage or can be converted, for instance into a games room or bar area.