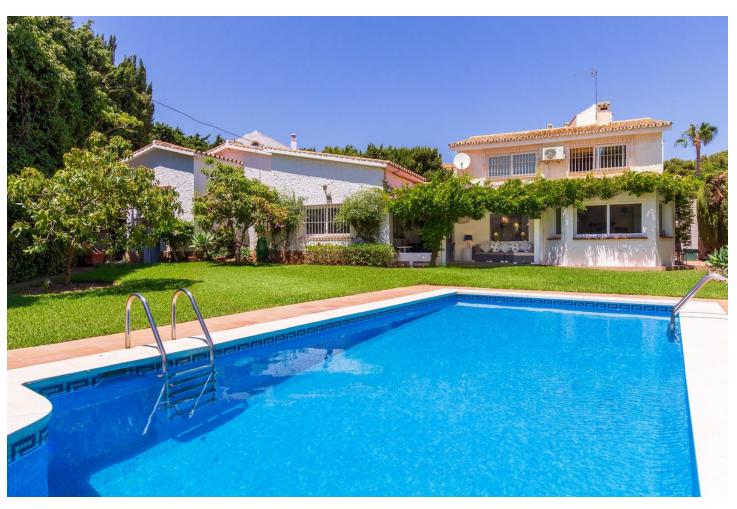

## Sales - House - Torremolinos 895.000€

Torremolinos House

IBI: 2,023 EUR / year

4

3

182 m2

888 m2

This spacious 4 bedroom villa is ideally located just 700 metres (a 10 minute walk) to the popular sandy beaches of La Carihuela. The train station and local shops and supermarkets are even less than a 5 minute walk away! The villa is located on an 888 m2 plot which can be entered via an electric gate or a pedestrian gate. It's mostly built on one level, only the (huge!) master ensuite can be found upstairs. You enter the house via an impressive entry hall in the middle of the property. MAIN FLOOR • An L-shaped living / dining area with wood burner looking out to the swimming pool and garden. • A spacious fully fitted kitchen with enough space for a large table. • The kitchen has a separate utility / storage room. • The kitchen also leads out to a partly covered Andalusian style courtyard with outdoor kitchen / BBQ area and lemon, lime and orange trees. • 3 double bedrooms (one currently used as a library). • 1 full bathroom. • 1 guest toilet. UPSTAIRS Upstairs you will find the huge master bedroom with dressing room and ensuite bathroom with shower and jacuzzi bath. This floor has sea views. OUTSIDE The villa has a large open parking area behind the gate for 4 to 5 cars. The garden is easily maintained and very private. It has a magnificent mango tree and avocado tree as well as other mature shrubs and trees - and of course a lovely swimming pool. From the shaded terrace you can enjoy the views of the garden. There is also a small toilet / shower for pool use and storage space for pool equipment. EXTRAS The villa has an alarm system, fibre optic internet and gas central heating throughout. The lounge, hallway, kitchen and master bedroom are air conditioned. It also has an approximately 15 m2 basement which can be used for storage or can be converted, for instance into a games room or bar area.