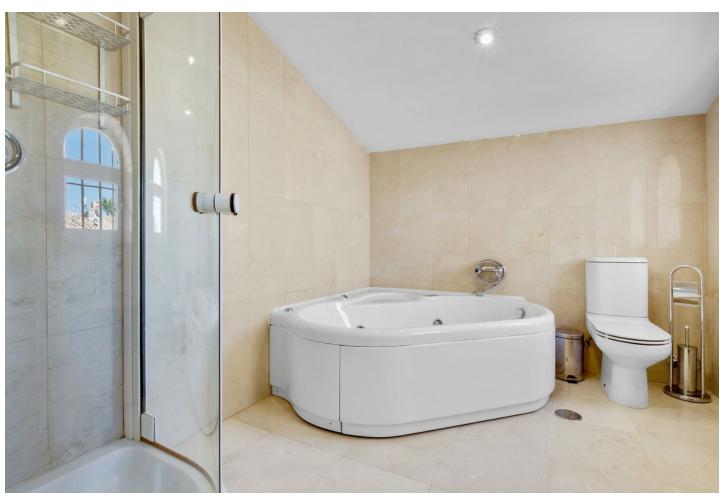

## Sales - House - Torremolinos 895.000€

Torremolinos House

IBI: 2,023 EUR / year

4

3

182 m2

888 m2

This spacious 4 bedroom villa is ideally located just 700 metres (a 10 minute walk) to the popular sandy beaches of La Carihuela. The train station and local shops and supermarkets are even less than a 5 minute walk away! The villa is located on an 888 m2 plot which can be entered via an electric gate or a pedestrian gate. It's mostly built on one level, only the (huge!) master ensuite can be found upstairs. You enter the house via an impressive entry hall in the middle of the property. MAIN FLOOR • An L-shaped living / dining area with wood burner looking out to the swimming pool and garden. • A spacious fully fitted kitchen with enough space for a large table. • The kitchen has a separate utility / storage room. • The kitchen also leads out to a partly covered Andalusian style courtyard with outdoor kitchen / BBQ area and lemon, lime and orange trees. • 3 double bedrooms (one currently used as a library). • 1 full bathroom. • 1 guest toilet. UPSTAIRS Upstairs you will find the huge master bedroom with dressing room and ensuite bathroom with shower and jacuzzi bath. This floor has sea views. OUTSIDE The villa has a large open parking area behind the gate for 4 to 5 cars. The garden is easily maintained and very private. It has a magnificent mango tree and avocado tree as well as other mature shrubs and trees - and of course a lovely swimming pool. From the shaded terrace you can enjoy the views of the garden. There is also a small toilet / shower for pool use and storage space for pool equipment. EXTRAS The villa has an alarm system, fibre optic internet and gas central heating throughout. The lounge, hallway, kitchen and master bedroom are air conditioned. It also has an approximately 15 m2 basement which can be used for storage or can be converted, for instance into a games room or bar area.