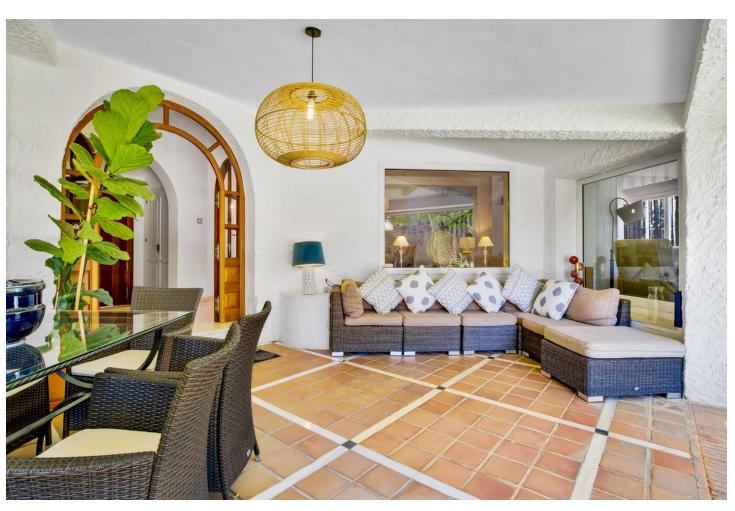

## Sales - House - Torremolinos 895.000€

Torremolinos House

IBI: 2,023 EUR / year

4

3

182 m2

888 m2

This spacious 4 bedroom villa is ideally located just 700 metres (a 10 minute walk) to the popular sandy beaches of La Carihuela. The train station and local shops and supermarkets are even less than a 5 minute walk away! The villa is located on an 888 m2 plot which can be entered via an electric gate or a pedestrian gate. It's mostly built on one level, only the (huge!) master ensuite can be found upstairs. You enter the house via an impressive entry hall in the middle of the property. MAIN FLOOR • An L-shaped living / dining area with wood burner looking out to the swimming pool and garden. • A spacious fully fitted kitchen with enough space for a large table. • The kitchen has a separate utility / storage room. • The kitchen also leads out to a partly covered Andalusian style courtyard with outdoor kitchen / BBQ area and lemon, lime and orange trees. • 3 double bedrooms (one currently used as a library). • 1 full bathroom. • 1 guest toilet. UPSTAIRS Upstairs you will find the huge master bedroom with dressing room and ensuite bathroom with shower and jacuzzi bath. This floor has sea views. OUTSIDE The villa has a large open parking area behind the gate for 4 to 5 cars. The garden is easily maintained and very private. It has a magnificent mango tree and avocado tree as well as other mature shrubs and trees - and of course a lovely swimming pool. From the shaded terrace you can enjoy the views of the garden. There is also a small toilet / shower for pool use and storage space for pool equipment. EXTRAS The villa has an alarm system, fibre optic internet and gas central heating throughout. The lounge, hallway, kitchen and master bedroom are air conditioned. It also has an approximately 15 m2 basement which can be used for storage or can be converted, for instance into a games room or bar area.