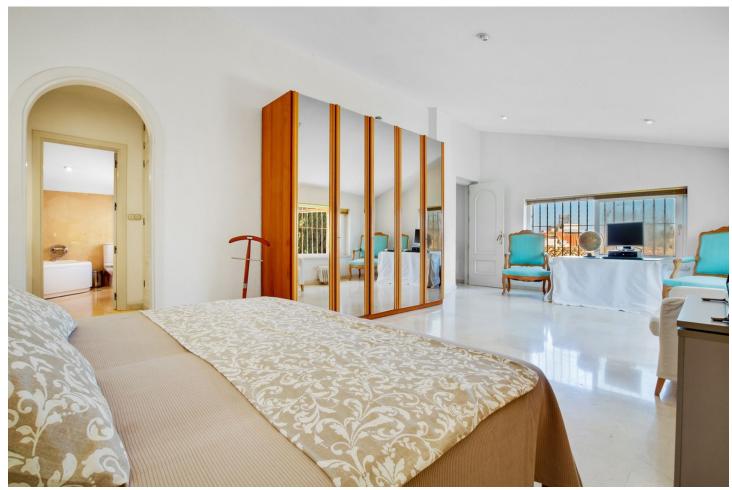

## Sales - House - Torremolinos 895.000€

Torremolinos House

IBI: 2,023 EUR / year

4

3

182 m2

888 m2

This spacious 4 bedroom villa is ideally located just 700 metres (a 10 minute walk) to the popular sandy beaches of La Carihuela. The train station and local shops and supermarkets are even less than a 5 minute walk away! The villa is located on an 888 m2 plot which can be entered via an electric gate or a pedestrian gate. It's mostly built on one level, only the (huge!) master ensuite can be found upstairs. You enter the house via an impressive entry hall in the middle of the property. MAIN FLOOR • An L-shaped living / dining area with wood burner looking out to the swimming pool and garden. • A spacious fully fitted kitchen with enough space for a large table. • The kitchen has a separate utility / storage room. • The kitchen also leads out to a partly covered Andalusian style courtyard with outdoor kitchen / BBQ area and lemon, lime and orange trees. • 3 double bedrooms (one currently used as a library). • 1 full bathroom. • 1 guest toilet. UPSTAIRS Upstairs you will find the huge master bedroom with dressing room and ensuite bathroom with shower and jacuzzi bath. This floor has sea views. OUTSIDE The villa has a large open parking area behind the gate for 4 to 5 cars. The garden is easily maintained and very private. It has a magnificent mango tree and avocado tree as well as other mature shrubs and trees - and of course a lovely swimming pool. From the shaded terrace you can enjoy the views of the garden. There is also a small toilet / shower for pool use and storage space for pool equipment. EXTRAS The villa has an alarm system, fibre optic internet and gas central heating throughout. The lounge, hallway, kitchen and master bedroom are air conditioned. It also has an approximately 15 m2 basement which can be used for storage or can be converted, for instance into a games room or bar area.