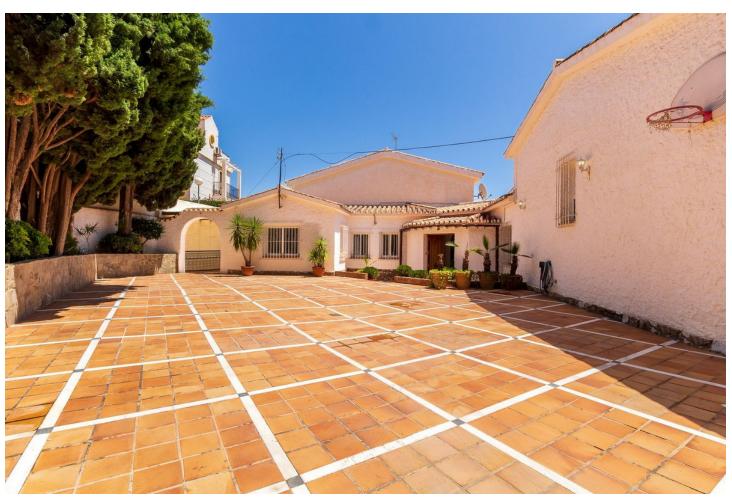

## Sales - House - Torremolinos 895.000€

Torremolinos House

IBI: 2,023 EUR / year

4

3

182 m2

888 m2

This spacious 4 bedroom villa is ideally located just 700 metres (a 10 minute walk) to the popular sandy beaches of La Carihuela. The train station and local shops and supermarkets are even less than a 5 minute walk away! The villa is located on an 888 m2 plot which can be entered via an electric gate or a pedestrian gate. It's mostly built on one level, only the (huge!) master ensuite can be found upstairs. You enter the house via an impressive entry hall in the middle of the property. MAIN FLOOR • An L-shaped living / dining area with wood burner looking out to the swimming pool and garden. • A spacious fully fitted kitchen with enough space for a large table. • The kitchen has a separate utility / storage room. • The kitchen also leads out to a partly covered Andalusian style courtyard with outdoor kitchen / BBQ area and lemon, lime and orange trees. • 3 double bedrooms (one currently used as a library). • 1 full bathroom. • 1 guest toilet. UPSTAIRS Upstairs you will find the huge master bedroom with dressing room and ensuite bathroom with shower and jacuzzi bath. This floor has sea views. OUTSIDE The villa has a large open parking area behind the gate for 4 to 5 cars. The garden is easily maintained and very private. It has a magnificent mango tree and avocado tree as well as other mature shrubs and trees - and of course a lovely swimming pool. From the shaded terrace you can enjoy the views of the garden. There is also a small toilet / shower for pool use and storage space for pool equipment. EXTRAS The villa has an alarm system, fibre optic internet and gas central heating throughout. The lounge, hallway, kitchen and master bedroom are air conditioned. It also has an approximately 15 m2 basement which can be used for storage or can be converted, for instance into a games room or bar area.