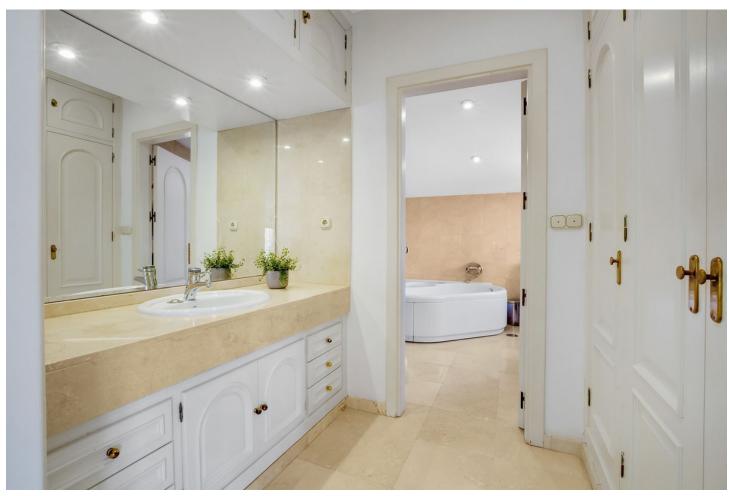

## Sales - House - Torremolinos 895.000€

Torremolinos House

IBI: 2,023 EUR / year

4

3

182 m2

888 m2

This spacious 4 bedroom villa is ideally located just 700 metres (a 10 minute walk) to the popular sandy beaches of La Carihuela. The train station and local shops and supermarkets are even less than a 5 minute walk away! The villa is located on an 888 m2 plot which can be entered via an electric gate or a pedestrian gate. It's mostly built on one level, only the (huge!) master ensuite can be found upstairs. You enter the house via an impressive entry hall in the middle of the property. MAIN FLOOR • An L-shaped living / dining area with wood burner looking out to the swimming pool and garden. • A spacious fully fitted kitchen with enough space for a large table. • The kitchen has a separate utility / storage room. • The kitchen also leads out to a partly covered Andalusian style courtyard with outdoor kitchen / BBQ area and lemon, lime and orange trees. • 3 double bedrooms (one currently used as a library). • 1 full bathroom. • 1 guest toilet. UPSTAIRS Upstairs you will find the huge master bedroom with dressing room and ensuite bathroom with shower and jacuzzi bath. This floor has sea views. OUTSIDE The villa has a large open parking area behind the gate for 4 to 5 cars. The garden is easily maintained and very private. It has a magnificent mango tree and avocado tree as well as other mature shrubs and trees - and of course a lovely swimming pool. From the shaded terrace you can enjoy the views of the garden. There is also a small toilet / shower for pool use and storage space for pool equipment. EXTRAS The villa has an alarm system, fibre optic internet and gas central heating throughout. The lounge, hallway, kitchen and master bedroom are air conditioned. It also has an approximately 15 m2 basement which can be used for storage or can be converted, for instance into a games room or bar area.