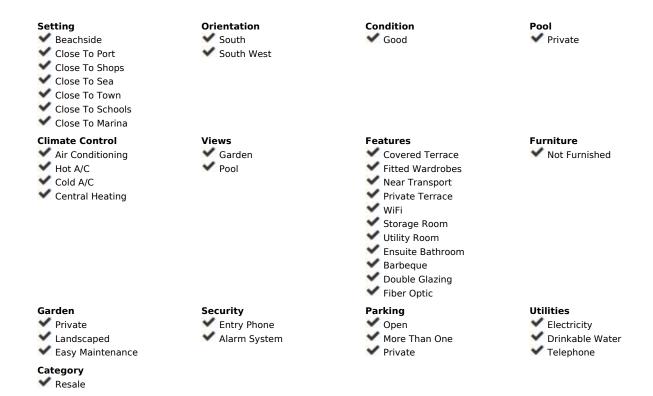

## Sales - House - Torremolinos 895.000€

Torremolinos House

IBI: 2,023 EUR / year

4

3

182 m2

888 m2

This spacious 4 bedroom villa is ideally located just 700 metres (a 10 minute walk) to the popular sandy beaches of La Carihuela. The train station and local shops and supermarkets are even less than a 5 minute walk away! The villa is located on an 888 m2 plot which can be entered via an electric gate or a pedestrian gate. It's mostly built on one level, only the (huge!) master ensuite can be found upstairs. You enter the house via an impressive entry hall in the middle of the property. MAIN FLOOR • An L-shaped living / dining area with wood burner looking out to the swimming pool and garden. • A spacious fully fitted kitchen with enough space for a large table. • The kitchen has a separate utility / storage room. • The kitchen also leads out to a partly covered Andalusian style courtyard with outdoor kitchen / BBQ area and lemon, lime and orange trees. • 3 double bedrooms (one currently used as a library). • 1 full bathroom. • 1 guest toilet. UPSTAIRS Upstairs you will find the huge master bedroom with dressing room and ensuite bathroom with shower and jacuzzi bath. This floor has sea views. OUTSIDE The villa has a large open parking area behind the gate for 4 to 5 cars. The garden is easily maintained and very private. It has a magnificent mango tree and avocado tree as well as other mature shrubs and trees - and of course a lovely swimming pool. From the shaded terrace you can enjoy the views of the garden. There is also a small toilet / shower for pool use and storage space for pool equipment. EXTRAS The villa has an alarm system, fibre optic internet and gas central heating throughout. The lounge, hallway, kitchen and master bedroom are air conditioned. It also has an approximately 15 m2 basement which can be used for storage or can be converted, for instance into a games room or bar area.