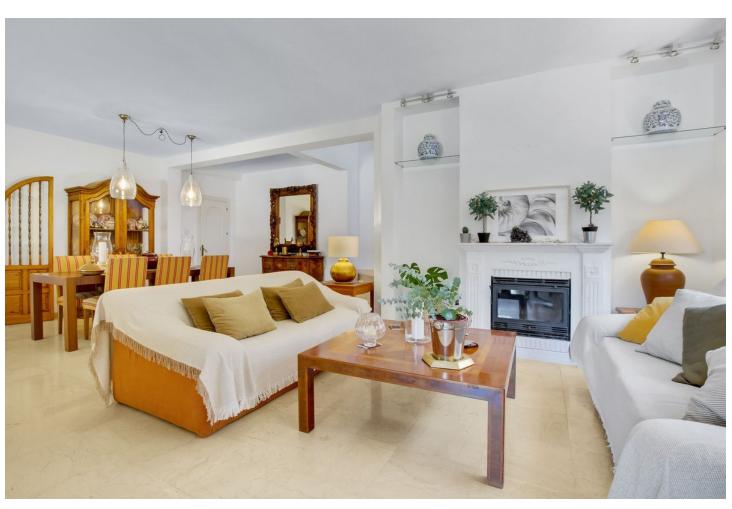

## Sales - House - Torremolinos 895.000€

Torremolinos House

IBI: 2,023 EUR / year

4

3

182 m2

888 m2

This spacious 4 bedroom villa is ideally located just 700 metres (a 10 minute walk) to the popular sandy beaches of La Carihuela. The train station and local shops and supermarkets are even less than a 5 minute walk away! The villa is located on an 888 m2 plot which can be entered via an electric gate or a pedestrian gate. It's mostly built on one level, only the (huge!) master ensuite can be found upstairs. You enter the house via an impressive entry hall in the middle of the property. MAIN FLOOR • An L-shaped living / dining area with wood burner looking out to the swimming pool and garden. • A spacious fully fitted kitchen with enough space for a large table. • The kitchen has a separate utility / storage room. • The kitchen also leads out to a partly covered Andalusian style courtyard with outdoor kitchen / BBQ area and lemon, lime and orange trees. • 3 double bedrooms (one currently used as a library). • 1 full bathroom. • 1 guest toilet. UPSTAIRS Upstairs you will find the huge master bedroom with dressing room and ensuite bathroom with shower and jacuzzi bath. This floor has sea views. OUTSIDE The villa has a large open parking area behind the gate for 4 to 5 cars. The garden is easily maintained and very private. It has a magnificent mango tree and avocado tree as well as other mature shrubs and trees - and of course a lovely swimming pool. From the shaded terrace you can enjoy the views of the garden. There is also a small toilet / shower for pool use and storage space for pool equipment. EXTRAS The villa has an alarm system, fibre optic internet and gas central heating throughout. The lounge, hallway, kitchen and master bedroom are air conditioned. It also has an approximately 15 m2 basement which can be used for storage or can be converted, for instance into a games room or bar area.