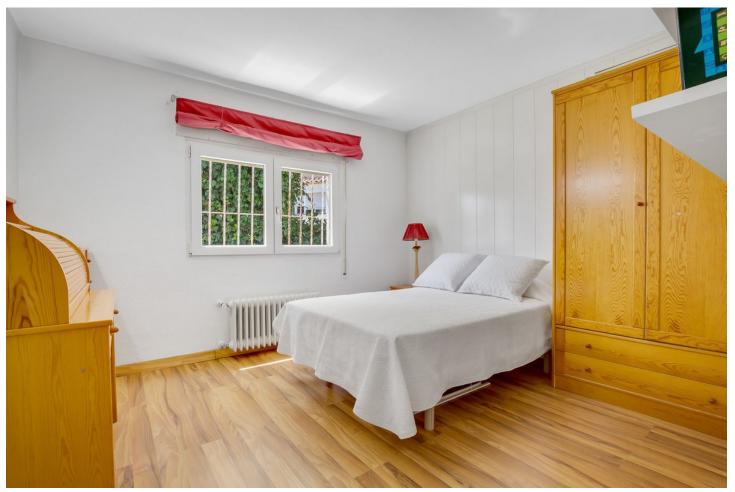

## Sales - House - Torremolinos 895.000€

Torremolinos House

IBI: 2,023 EUR / year

4

3

182 m2

888 m2

This spacious 4 bedroom villa is ideally located just 700 metres (a 10 minute walk) to the popular sandy beaches of La Carihuela. The train station and local shops and supermarkets are even less than a 5 minute walk away! The villa is located on an 888 m2 plot which can be entered via an electric gate or a pedestrian gate. It's mostly built on one level, only the (huge!) master ensuite can be found upstairs. You enter the house via an impressive entry hall in the middle of the property. MAIN FLOOR • An L-shaped living / dining area with wood burner looking out to the swimming pool and garden. • A spacious fully fitted kitchen with enough space for a large table. • The kitchen has a separate utility / storage room. • The kitchen also leads out to a partly covered Andalusian style courtyard with outdoor kitchen / BBQ area and lemon, lime and orange trees. • 3 double bedrooms (one currently used as a library). • 1 full bathroom. • 1 guest toilet. UPSTAIRS Upstairs you will find the huge master bedroom with dressing room and ensuite bathroom with shower and jacuzzi bath. This floor has sea views. OUTSIDE The villa has a large open parking area behind the gate for 4 to 5 cars. The garden is easily maintained and very private. It has a magnificent mango tree and avocado tree as well as other mature shrubs and trees - and of course a lovely swimming pool. From the shaded terrace you can enjoy the views of the garden. There is also a small toilet / shower for pool use and storage space for pool equipment. EXTRAS The villa has an alarm system, fibre optic internet and gas central heating throughout. The lounge, hallway, kitchen and master bedroom are air conditioned. It also has an approximately 15 m2 basement which can be used for storage or can be converted, for instance into a games room or bar area.