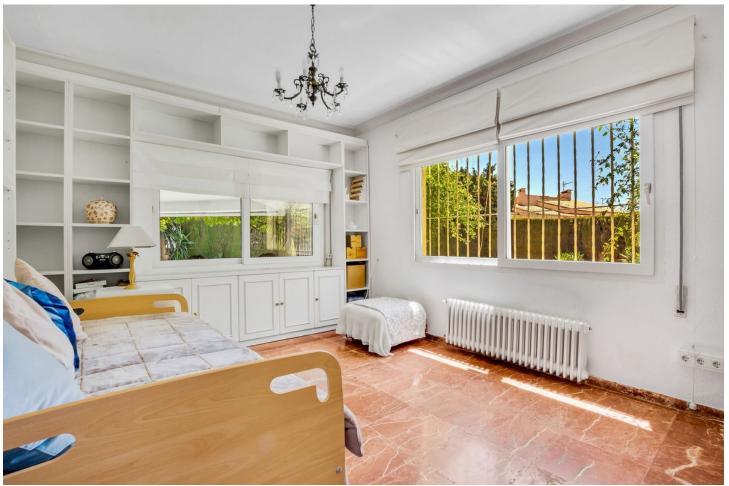

## Sales - House - Torremolinos 895.000€

Torremolinos House

IBI: 2,023 EUR / year

4

3

182 m2

888 m2

This spacious 4 bedroom villa is ideally located just 700 metres (a 10 minute walk) to the popular sandy beaches of La Carihuela. The train station and local shops and supermarkets are even less than a 5 minute walk away! The villa is located on an 888 m2 plot which can be entered via an electric gate or a pedestrian gate. It's mostly built on one level, only the (huge!) master ensuite can be found upstairs. You enter the house via an impressive entry hall in the middle of the property. MAIN FLOOR • An L-shaped living / dining area with wood burner looking out to the swimming pool and garden. • A spacious fully fitted kitchen with enough space for a large table. • The kitchen has a separate utility / storage room. • The kitchen also leads out to a partly covered Andalusian style courtyard with outdoor kitchen / BBQ area and lemon, lime and orange trees. • 3 double bedrooms (one currently used as a library). • 1 full bathroom. • 1 guest toilet. UPSTAIRS Upstairs you will find the huge master bedroom with dressing room and ensuite bathroom with shower and jacuzzi bath. This floor has sea views. OUTSIDE The villa has a large open parking area behind the gate for 4 to 5 cars. The garden is easily maintained and very private. It has a magnificent mango tree and avocado tree as well as other mature shrubs and trees - and of course a lovely swimming pool. From the shaded terrace you can enjoy the views of the garden. There is also a small toilet / shower for pool use and storage space for pool equipment. EXTRAS The villa has an alarm system, fibre optic internet and gas central heating throughout. The lounge, hallway, kitchen and master bedroom are air conditioned. It also has an approximately 15 m2 basement which can be used for storage or can be converted, for instance into a games room or bar area.