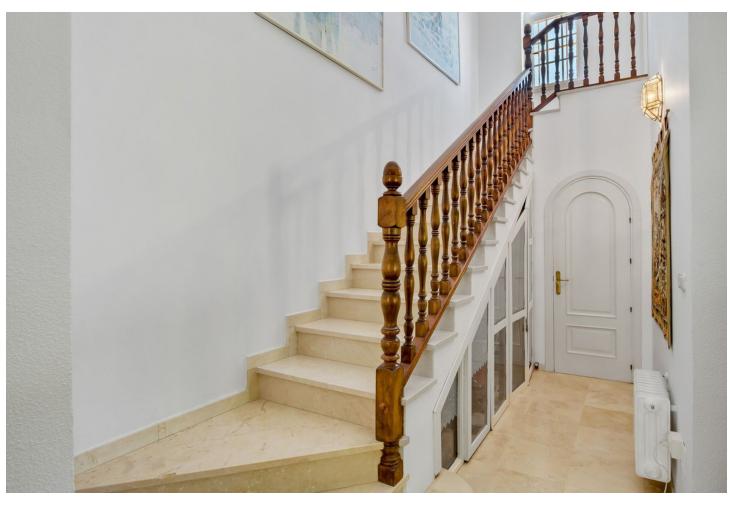

## Sales - House - Torremolinos 895.000€

Torremolinos House

IBI: 2,023 EUR / year

4

3

182 m2

888 m2

This spacious 4 bedroom villa is ideally located just 700 metres (a 10 minute walk) to the popular sandy beaches of La Carihuela. The train station and local shops and supermarkets are even less than a 5 minute walk away! The villa is located on an 888 m2 plot which can be entered via an electric gate or a pedestrian gate. It's mostly built on one level, only the (huge!) master ensuite can be found upstairs. You enter the house via an impressive entry hall in the middle of the property. MAIN FLOOR • An L-shaped living / dining area with wood burner looking out to the swimming pool and garden. • A spacious fully fitted kitchen with enough space for a large table. • The kitchen has a separate utility / storage room. • The kitchen also leads out to a partly covered Andalusian style courtyard with outdoor kitchen / BBQ area and lemon, lime and orange trees. • 3 double bedrooms (one currently used as a library). • 1 full bathroom. • 1 guest toilet. UPSTAIRS Upstairs you will find the huge master bedroom with dressing room and ensuite bathroom with shower and jacuzzi bath. This floor has sea views. OUTSIDE The villa has a large open parking area behind the gate for 4 to 5 cars. The garden is easily maintained and very private. It has a magnificent mango tree and avocado tree as well as other mature shrubs and trees - and of course a lovely swimming pool. From the shaded terrace you can enjoy the views of the garden. There is also a small toilet / shower for pool use and storage space for pool equipment. EXTRAS The villa has an alarm system, fibre optic internet and gas central heating throughout. The lounge, hallway, kitchen and master bedroom are air conditioned. It also has an approximately 15 m2 basement which can be used for storage or can be converted, for instance into a games room or bar area.