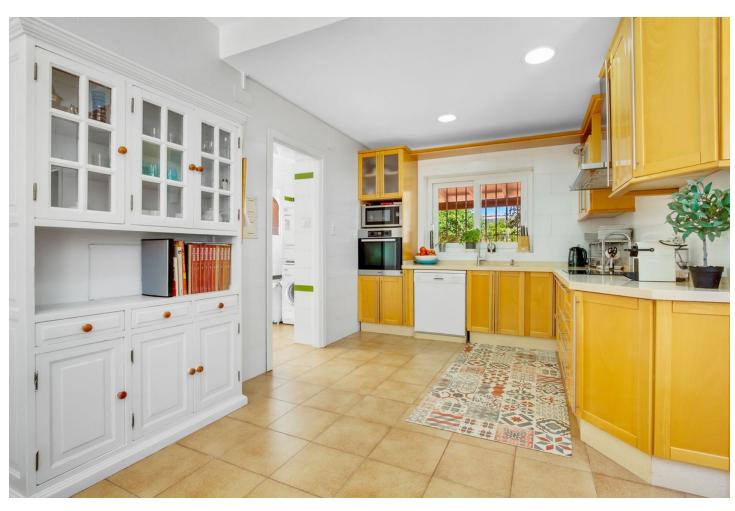

## Sales - House - Torremolinos 895.000€

Torremolinos House

IBI: 2,023 EUR / year

4

3

182 m2

888 m2

This spacious 4 bedroom villa is ideally located just 700 metres (a 10 minute walk) to the popular sandy beaches of La Carihuela. The train station and local shops and supermarkets are even less than a 5 minute walk away! The villa is located on an 888 m2 plot which can be entered via an electric gate or a pedestrian gate. It's mostly built on one level, only the (huge!) master ensuite can be found upstairs. You enter the house via an impressive entry hall in the middle of the property. MAIN FLOOR • An L-shaped living / dining area with wood burner looking out to the swimming pool and garden. • A spacious fully fitted kitchen with enough space for a large table. • The kitchen has a separate utility / storage room. • The kitchen also leads out to a partly covered Andalusian style courtyard with outdoor kitchen / BBQ area and lemon, lime and orange trees. • 3 double bedrooms (one currently used as a library). • 1 full bathroom. • 1 guest toilet. UPSTAIRS Upstairs you will find the huge master bedroom with dressing room and ensuite bathroom with shower and jacuzzi bath. This floor has sea views. OUTSIDE The villa has a large open parking area behind the gate for 4 to 5 cars. The garden is easily maintained and very private. It has a magnificent mango tree and avocado tree as well as other mature shrubs and trees - and of course a lovely swimming pool. From the shaded terrace you can enjoy the views of the garden. There is also a small toilet / shower for pool use and storage space for pool equipment. EXTRAS The villa has an alarm system, fibre optic internet and gas central heating throughout. The lounge, hallway, kitchen and master bedroom are air conditioned. It also has an approximately 15 m2 basement which can be used for storage or can be converted, for instance into a games room or bar area.