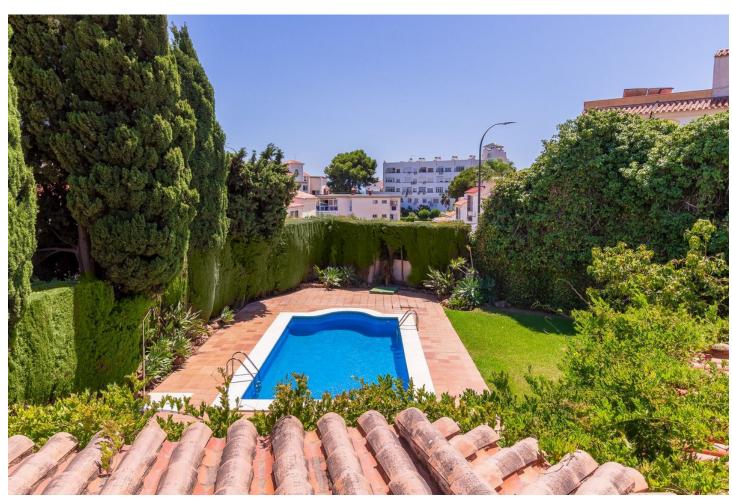

## Sales - House - Torremolinos 895.000€

Torremolinos House

IBI: 2,023 EUR / year

4

3

182 m2

888 m2

This spacious 4 bedroom villa is ideally located just 700 metres (a 10 minute walk) to the popular sandy beaches of La Carihuela. The train station and local shops and supermarkets are even less than a 5 minute walk away! The villa is located on an 888 m2 plot which can be entered via an electric gate or a pedestrian gate. It's mostly built on one level, only the (huge!) master ensuite can be found upstairs. You enter the house via an impressive entry hall in the middle of the property. MAIN FLOOR • An L-shaped living / dining area with wood burner looking out to the swimming pool and garden. • A spacious fully fitted kitchen with enough space for a large table. • The kitchen has a separate utility / storage room. • The kitchen also leads out to a partly covered Andalusian style courtyard with outdoor kitchen / BBQ area and lemon, lime and orange trees. • 3 double bedrooms (one currently used as a library). • 1 full bathroom. • 1 guest toilet. UPSTAIRS Upstairs you will find the huge master bedroom with dressing room and ensuite bathroom with shower and jacuzzi bath. This floor has sea views. OUTSIDE The villa has a large open parking area behind the gate for 4 to 5 cars. The garden is easily maintained and very private. It has a magnificent mango tree and avocado tree as well as other mature shrubs and trees - and of course a lovely swimming pool. From the shaded terrace you can enjoy the views of the garden. There is also a small toilet / shower for pool use and storage space for pool equipment. EXTRAS The villa has an alarm system, fibre optic internet and gas central heating throughout. The lounge, hallway, kitchen and master bedroom are air conditioned. It also has an approximately 15 m2 basement which can be used for storage or can be converted, for instance into a games room or bar area.