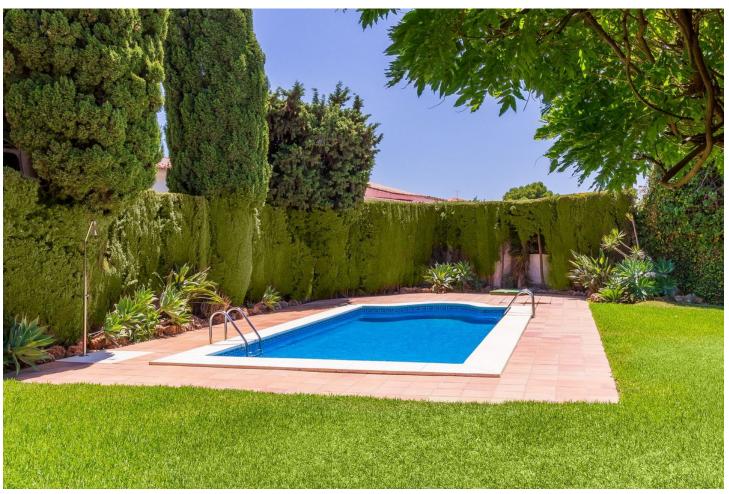

## Sales - House - Torremolinos 895.000€

Torremolinos House

IBI: 2,023 EUR / year

4

3

182 m2

888 m2

This spacious 4 bedroom villa is ideally located just 700 metres (a 10 minute walk) to the popular sandy beaches of La Carihuela. The train station and local shops and supermarkets are even less than a 5 minute walk away! The villa is located on an 888 m2 plot which can be entered via an electric gate or a pedestrian gate. It's mostly built on one level, only the (huge!) master ensuite can be found upstairs. You enter the house via an impressive entry hall in the middle of the property. MAIN FLOOR • An L-shaped living / dining area with wood burner looking out to the swimming pool and garden. • A spacious fully fitted kitchen with enough space for a large table. • The kitchen has a separate utility / storage room. • The kitchen also leads out to a partly covered Andalusian style courtyard with outdoor kitchen / BBQ area and lemon, lime and orange trees. • 3 double bedrooms (one currently used as a library). • 1 full bathroom. • 1 guest toilet. UPSTAIRS Upstairs you will find the huge master bedroom with dressing room and ensuite bathroom with shower and jacuzzi bath. This floor has sea views. OUTSIDE The villa has a large open parking area behind the gate for 4 to 5 cars. The garden is easily maintained and very private. It has a magnificent mango tree and avocado tree as well as other mature shrubs and trees - and of course a lovely swimming pool. From the shaded terrace you can enjoy the views of the garden. There is also a small toilet / shower for pool use and storage space for pool equipment. EXTRAS The villa has an alarm system, fibre optic internet and gas central heating throughout. The lounge, hallway, kitchen and master bedroom are air conditioned. It also has an approximately 15 m2 basement which can be used for storage or can be converted, for instance into a games room or bar area.