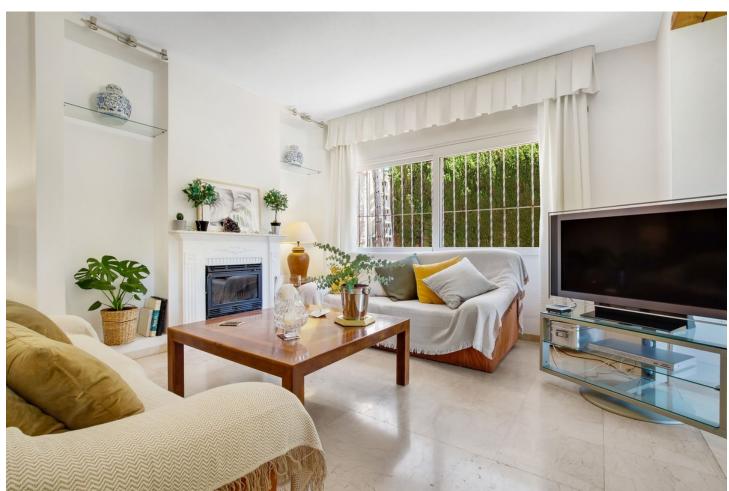

## Sales - House - Torremolinos 895.000€

Torremolinos House

IBI: 2,023 EUR / year

4

3

182 m2

888 m2

This spacious 4 bedroom villa is ideally located just 700 metres (a 10 minute walk) to the popular sandy beaches of La Carihuela. The train station and local shops and supermarkets are even less than a 5 minute walk away! The villa is located on an 888 m2 plot which can be entered via an electric gate or a pedestrian gate. It's mostly built on one level, only the (huge!) master ensuite can be found upstairs. You enter the house via an impressive entry hall in the middle of the property. MAIN FLOOR • An L-shaped living / dining area with wood burner looking out to the swimming pool and garden. • A spacious fully fitted kitchen with enough space for a large table. • The kitchen has a separate utility / storage room. • The kitchen also leads out to a partly covered Andalusian style courtyard with outdoor kitchen / BBQ area and lemon, lime and orange trees. • 3 double bedrooms (one currently used as a library). • 1 full bathroom. • 1 guest toilet. UPSTAIRS Upstairs you will find the huge master bedroom with dressing room and ensuite bathroom with shower and jacuzzi bath. This floor has sea views. OUTSIDE The villa has a large open parking area behind the gate for 4 to 5 cars. The garden is easily maintained and very private. It has a magnificent mango tree and avocado tree as well as other mature shrubs and trees - and of course a lovely swimming pool. From the shaded terrace you can enjoy the views of the garden. There is also a small toilet / shower for pool use and storage space for pool equipment. EXTRAS The villa has an alarm system, fibre optic internet and gas central heating throughout. The lounge, hallway, kitchen and master bedroom are air conditioned. It also has an approximately 15 m2 basement which can be used for storage or can be converted, for instance into a games room or bar area.