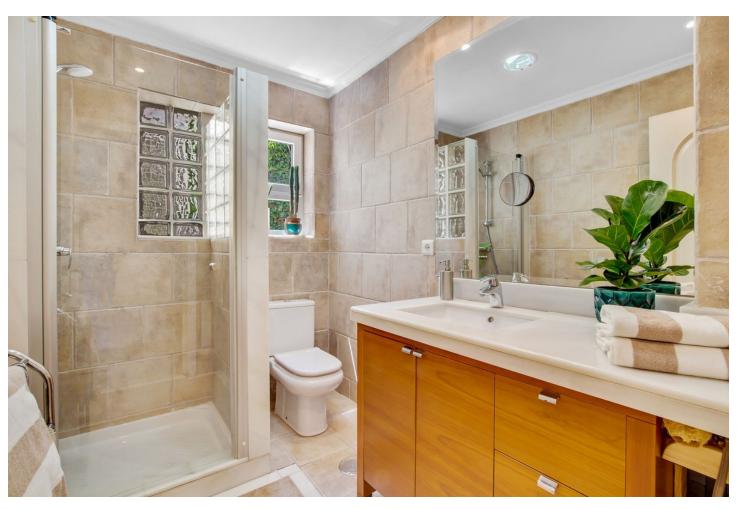

## Sales - House - Torremolinos 895.000€

Torremolinos House

IBI: 2,023 EUR / year

4

3

182 m2

888 m2

This spacious 4 bedroom villa is ideally located just 700 metres (a 10 minute walk) to the popular sandy beaches of La Carihuela. The train station and local shops and supermarkets are even less than a 5 minute walk away! The villa is located on an 888 m2 plot which can be entered via an electric gate or a pedestrian gate. It's mostly built on one level, only the (huge!) master ensuite can be found upstairs. You enter the house via an impressive entry hall in the middle of the property. MAIN FLOOR • An L-shaped living / dining area with wood burner looking out to the swimming pool and garden. • A spacious fully fitted kitchen with enough space for a large table. • The kitchen has a separate utility / storage room. • The kitchen also leads out to a partly covered Andalusian style courtyard with outdoor kitchen / BBQ area and lemon, lime and orange trees. • 3 double bedrooms (one currently used as a library). • 1 full bathroom. • 1 guest toilet. UPSTAIRS Upstairs you will find the huge master bedroom with dressing room and ensuite bathroom with shower and jacuzzi bath. This floor has sea views. OUTSIDE The villa has a large open parking area behind the gate for 4 to 5 cars. The garden is easily maintained and very private. It has a magnificent mango tree and avocado tree as well as other mature shrubs and trees - and of course a lovely swimming pool. From the shaded terrace you can enjoy the views of the garden. There is also a small toilet / shower for pool use and storage space for pool equipment. EXTRAS The villa has an alarm system, fibre optic internet and gas central heating throughout. The lounge, hallway, kitchen and master bedroom are air conditioned. It also has an approximately 15 m2 basement which can be used for storage or can be converted, for instance into a games room or bar area.