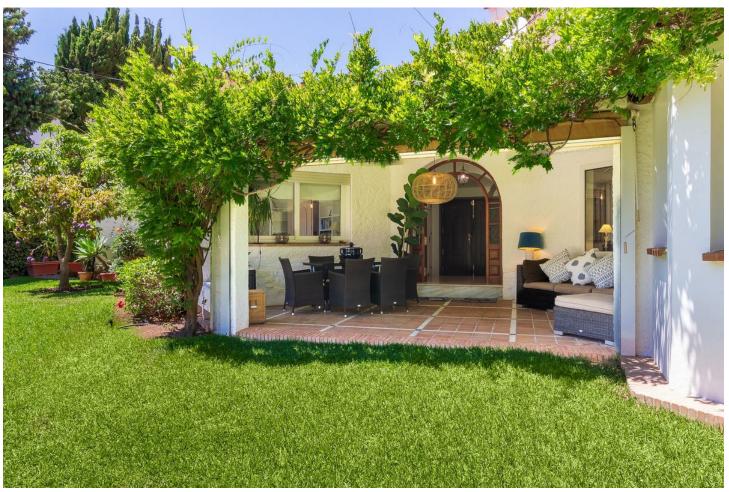

## Sales - House - Torremolinos 895.000€

Torremolinos House

IBI: 2,023 EUR / year

4

3

182 m2

888 m2

This spacious 4 bedroom villa is ideally located just 700 metres (a 10 minute walk) to the popular sandy beaches of La Carihuela. The train station and local shops and supermarkets are even less than a 5 minute walk away! The villa is located on an 888 m2 plot which can be entered via an electric gate or a pedestrian gate. It's mostly built on one level, only the (huge!) master ensuite can be found upstairs. You enter the house via an impressive entry hall in the middle of the property. MAIN FLOOR • An L-shaped living / dining area with wood burner looking out to the swimming pool and garden. • A spacious fully fitted kitchen with enough space for a large table. • The kitchen has a separate utility / storage room. • The kitchen also leads out to a partly covered Andalusian style courtyard with outdoor kitchen / BBQ area and lemon, lime and orange trees. • 3 double bedrooms (one currently used as a library). • 1 full bathroom. • 1 guest toilet. UPSTAIRS Upstairs you will find the huge master bedroom with dressing room and ensuite bathroom with shower and jacuzzi bath. This floor has sea views. OUTSIDE The villa has a large open parking area behind the gate for 4 to 5 cars. The garden is easily maintained and very private. It has a magnificent mango tree and avocado tree as well as other mature shrubs and trees - and of course a lovely swimming pool. From the shaded terrace you can enjoy the views of the garden. There is also a small toilet / shower for pool use and storage space for pool equipment. EXTRAS The villa has an alarm system, fibre optic internet and gas central heating throughout. The lounge, hallway, kitchen and master bedroom are air conditioned. It also has an approximately 15 m2 basement which can be used for storage or can be converted, for instance into a games room or bar area.