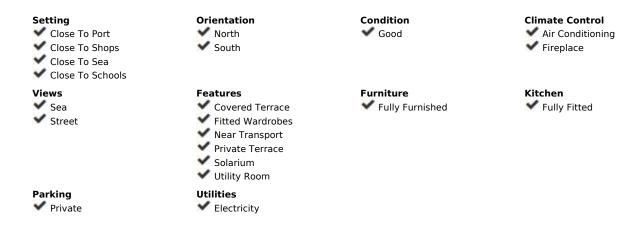

## Sales - House - Torremolinos 745.000€

Torremolinos House

IBI: 580 EUR / year

4

1.5

141 m<sup>2</sup>

BEAUTIFUL TOWNHOUSE IN GREAT LOCATION IN TORREMOLINOS Magnificent townhouse in La Carihuela, a few meters from the beach and surrounded by all services. A very spacious house built on three levels. On the ground floor there is a large terrace porche, once we access the entrance hall we find a large living room with fireplace, a toilet, a fully furnished independent kitchen with access to the interior patio. On the first floor the three bedrooms and a large bathroom with a hydromassage bathtub and a shower tray. On the top floor the solarium with a bedroom. Sold fully furnished. Very bright and quiet house near the promenade and less than 15 minutes walk from the train stop and the center of Torremolinos. Ideally situated as it is only a short stroll to the beach and from there, minutes' walk in one direction will take you to the vast array of bars and restaurants situated on the traditional and exquisite mile long "La Carihuela" whilst in the other direction only minutes' walk away is the fabulously renowned port of Benalmadena, Puerto Marina. However, if you want bars and restaurants even closer, both are in abundance in extremely close proximity. Torremolinos is a busy resort situated just a short 7km west of Malaga International Airport (20 mins in a Taxi) and only 13km from Malaga City. There is a population of 68,961 inhabitants with an average rainfall of only 500mm per year and an average all year around temperature of 18 degrees. It has a good transport system with buses linking this destination to Malaga in the east and the western coastal resorts of Benalmadena, Fuengirola and Marbella. There are also direct bus routes to places further down the coast such Estepona and Algeciras, close to Gibraltar. The coastal train line runs through Torremolinos linking Fuengirola to Malaga