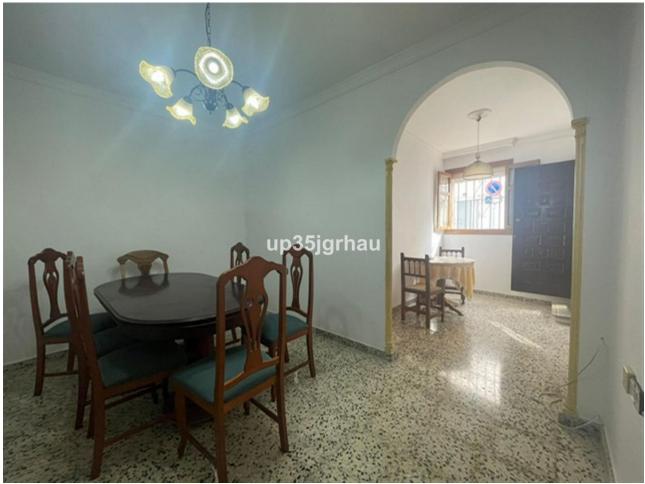

## Sales - House - Estepona 318.000€

**Estepona** House

IBI: 400 EUR / year Rubbish: 100 EUR / year

3

2

135 m<sup>2</sup>

HOUSE AND PREMISES FOR ONLY [318,000 House and premises for sale, the premises have 89 m2 and the apartment has 47m2 with 1 bedroom, in the premises you can make 2 bedrooms plus an estuary or make another independent home since they have 2 deeds, it also has a large terrace for shared use between the 2 homes. Townhouse, Estepona, Costa del Sol. 3 Bedrooms, 2 Bathrooms, Built 135 m². Setting: Town, Commercial Area, Village, Close To Shops, Close To Sea, Close To Schools. Orientation: South, South West. Condition: Good. Features: Fitted Wardrobes, Near Transport, Private Terrace, Solarium, WiFi, Access for people with reduced mobility. Furniture: Part Furnished. Kitchen: Fully Fitted. Utilities: Electricity, Drinkable Water, Telephone, Gas. Category: Bargain, Cheap, Holiday Homes, Investment, Reduced.