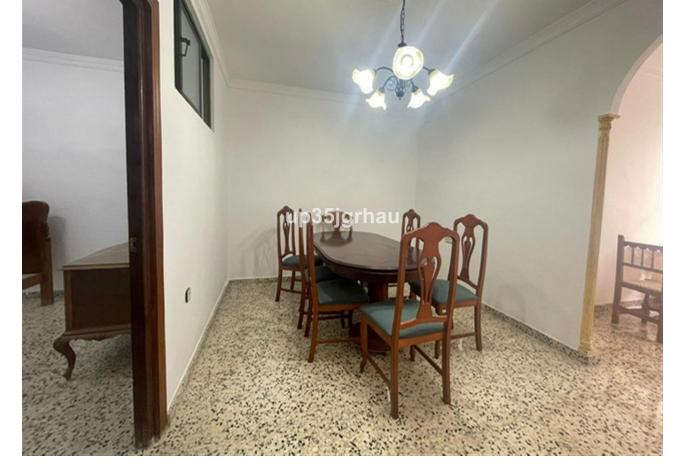

## Sales - House - Estepona 318.000€

**Estepona** House

IBI: 400 EUR / year Rubbish: 100 EUR / year

3

2

135 m<sup>2</sup>

HOUSE AND PREMISES FOR ONLY [318,000 House and premises for sale, the premises have 89 m2 and the apartment has 47m2 with 1 bedroom, in the premises you can make 2 bedrooms plus an estuary or make another independent home since they have 2 deeds, it also has a large terrace for shared use between the 2 homes. Townhouse, Estepona, Costa del Sol. 3 Bedrooms, 2 Bathrooms, Built 135 m². Setting: Town, Commercial Area, Village, Close To Shops, Close To Sea, Close To Schools. Orientation: South, South West. Condition: Good. Features: Fitted Wardrobes, Near Transport, Private Terrace, Solarium, WiFi, Access for people with reduced mobility. Furniture: Part Furnished. Kitchen: Fully Fitted. Utilities: Electricity, Drinkable Water, Telephone, Gas. Category: Bargain, Cheap, Holiday Homes, Investment, Reduced.