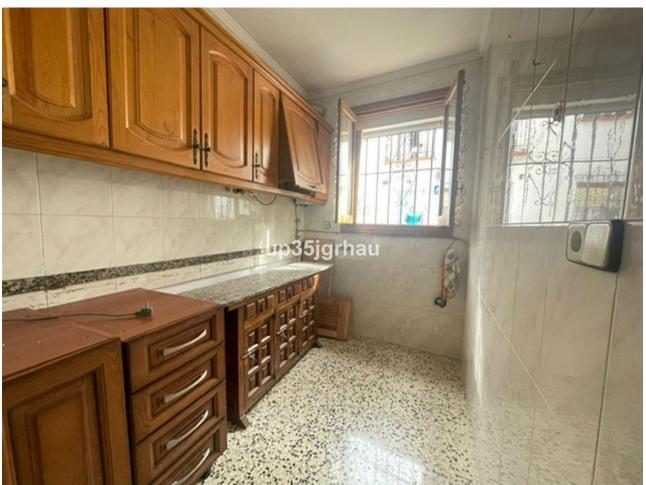

## Sales - House - Estepona 318.000€

**Estepona** House

IBI: 400 EUR / year Rubbish: 100 EUR / year

3

2

135 m<sup>2</sup>

HOUSE AND PREMISES FOR ONLY [318,000 House and premises for sale, the premises have 89 m2 and the apartment has 47m2 with 1 bedroom, in the premises you can make 2 bedrooms plus an estuary or make another independent home since they have 2 deeds, it also has a large terrace for shared use between the 2 homes. Townhouse, Estepona, Costa del Sol. 3 Bedrooms, 2 Bathrooms, Built 135 m². Setting: Town, Commercial Area, Village, Close To Shops, Close To Sea, Close To Schools. Orientation: South, South West. Condition: Good. Features: Fitted Wardrobes, Near Transport, Private Terrace, Solarium, WiFi, Access for people with reduced mobility. Furniture: Part Furnished. Kitchen: Fully Fitted. Utilities: Electricity, Drinkable Water, Telephone, Gas. Category: Bargain, Cheap, Holiday Homes, Investment, Reduced.