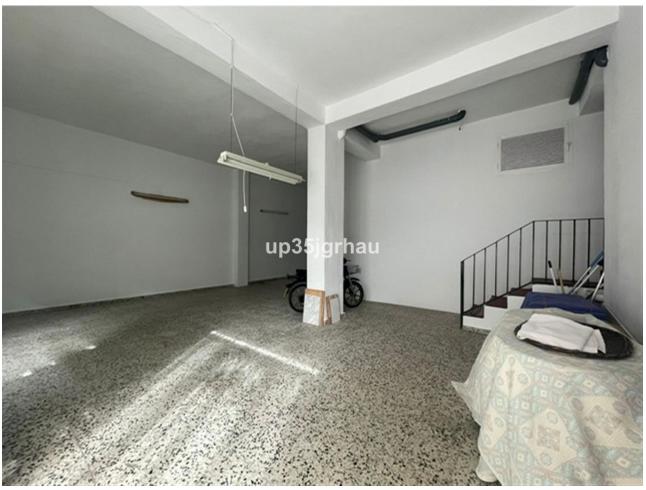

## Sales - House - Estepona 318.000€

**Estepona** House

IBI: 400 EUR / year Rubbish: 100 EUR / year

3

2

135 m<sup>2</sup>

HOUSE AND PREMISES FOR ONLY [318,000 House and premises for sale, the premises have 89 m2 and the apartment has 47m2 with 1 bedroom, in the premises you can make 2 bedrooms plus an estuary or make another independent home since they have 2 deeds, it also has a large terrace for shared use between the 2 homes. Townhouse, Estepona, Costa del Sol. 3 Bedrooms, 2 Bathrooms, Built 135 m². Setting: Town, Commercial Area, Village, Close To Shops, Close To Sea, Close To Schools. Orientation: South, South West. Condition: Good. Features: Fitted Wardrobes, Near Transport, Private Terrace, Solarium, WiFi, Access for people with reduced mobility. Furniture: Part Furnished. Kitchen: Fully Fitted. Utilities: Electricity, Drinkable Water, Telephone, Gas. Category: Bargain, Cheap, Holiday Homes, Investment, Reduced.