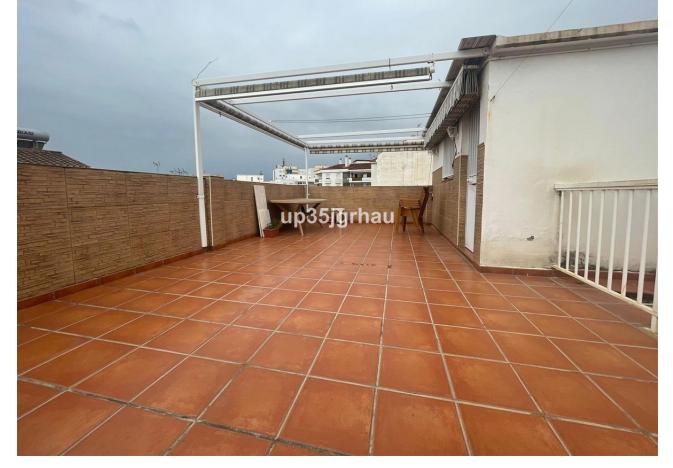

## Sales - House - Estepona 318.000€

**Estepona** House

IBI: 400 EUR / year Rubbish: 100 EUR / year

3

2

135 m<sup>2</sup>

HOUSE AND PREMISES FOR ONLY [318,000 House and premises for sale, the premises have 89 m2 and the apartment has 47m2 with 1 bedroom, in the premises you can make 2 bedrooms plus an estuary or make another independent home since they have 2 deeds, it also has a large terrace for shared use between the 2 homes. Townhouse, Estepona, Costa del Sol. 3 Bedrooms, 2 Bathrooms, Built 135 m². Setting: Town, Commercial Area, Village, Close To Shops, Close To Sea, Close To Schools. Orientation: South, South West. Condition: Good. Features: Fitted Wardrobes, Near Transport, Private Terrace, Solarium, WiFi, Access for people with reduced mobility. Furniture: Part Furnished. Kitchen: Fully Fitted. Utilities: Electricity, Drinkable Water, Telephone, Gas. Category: Bargain, Cheap, Holiday Homes, Investment, Reduced.