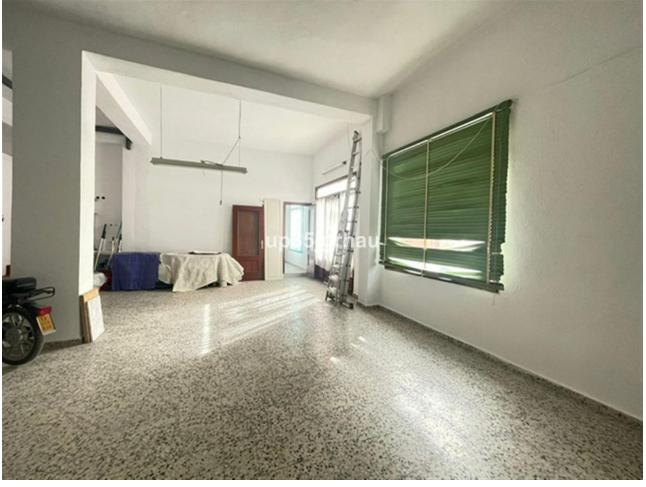

## Sales - House - Estepona 318.000€

**Estepona** House

IBI: 400 EUR / year Rubbish: 100 EUR / year

3

2

135 m<sup>2</sup>

HOUSE AND PREMISES FOR ONLY [318,000 House and premises for sale, the premises have 89 m2 and the apartment has 47m2 with 1 bedroom, in the premises you can make 2 bedrooms plus an estuary or make another independent home since they have 2 deeds, it also has a large terrace for shared use between the 2 homes. Townhouse, Estepona, Costa del Sol. 3 Bedrooms, 2 Bathrooms, Built 135 m². Setting: Town, Commercial Area, Village, Close To Shops, Close To Sea, Close To Schools. Orientation: South, South West. Condition: Good. Features: Fitted Wardrobes, Near Transport, Private Terrace, Solarium, WiFi, Access for people with reduced mobility. Furniture: Part Furnished. Kitchen: Fully Fitted. Utilities: Electricity, Drinkable Water, Telephone, Gas. Category: Bargain, Cheap, Holiday Homes, Investment, Reduced.