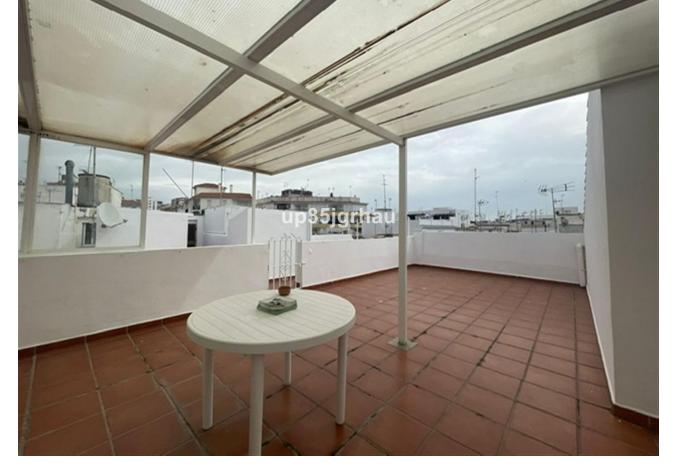

## Sales - House - Estepona 318.000€

**Estepona** House

IBI: 400 EUR / year Rubbish: 100 EUR / year

3

2

135 m<sup>2</sup>

HOUSE AND PREMISES FOR ONLY [318,000 House and premises for sale, the premises have 89 m2 and the apartment has 47m2 with 1 bedroom, in the premises you can make 2 bedrooms plus an estuary or make another independent home since they have 2 deeds, it also has a large terrace for shared use between the 2 homes. Townhouse, Estepona, Costa del Sol. 3 Bedrooms, 2 Bathrooms, Built 135 m². Setting: Town, Commercial Area, Village, Close To Shops, Close To Sea, Close To Schools. Orientation: South, South West. Condition: Good. Features: Fitted Wardrobes, Near Transport, Private Terrace, Solarium, WiFi, Access for people with reduced mobility. Furniture: Part Furnished. Kitchen: Fully Fitted. Utilities: Electricity, Drinkable Water, Telephone, Gas. Category: Bargain, Cheap, Holiday Homes, Investment, Reduced.