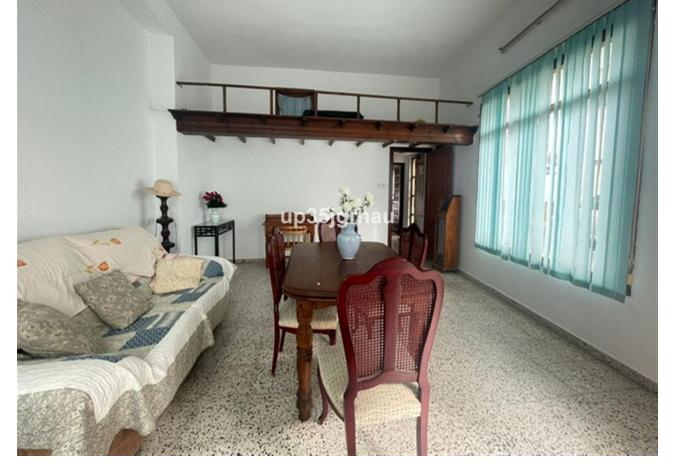

## Sales - House - Estepona 318.000€

**Estepona** House

IBI: 400 EUR / year Rubbish: 100 EUR / year

3

2

135 m<sup>2</sup>

HOUSE AND PREMISES FOR ONLY [318,000 House and premises for sale, the premises have 89 m2 and the apartment has 47m2 with 1 bedroom, in the premises you can make 2 bedrooms plus an estuary or make another independent home since they have 2 deeds, it also has a large terrace for shared use between the 2 homes. Townhouse, Estepona, Costa del Sol. 3 Bedrooms, 2 Bathrooms, Built 135 m². Setting: Town, Commercial Area, Village, Close To Shops, Close To Sea, Close To Schools. Orientation: South, South West. Condition: Good. Features: Fitted Wardrobes, Near Transport, Private Terrace, Solarium, WiFi, Access for people with reduced mobility. Furniture: Part Furnished. Kitchen: Fully Fitted. Utilities: Electricity, Drinkable Water, Telephone, Gas. Category: Bargain, Cheap, Holiday Homes, Investment, Reduced.