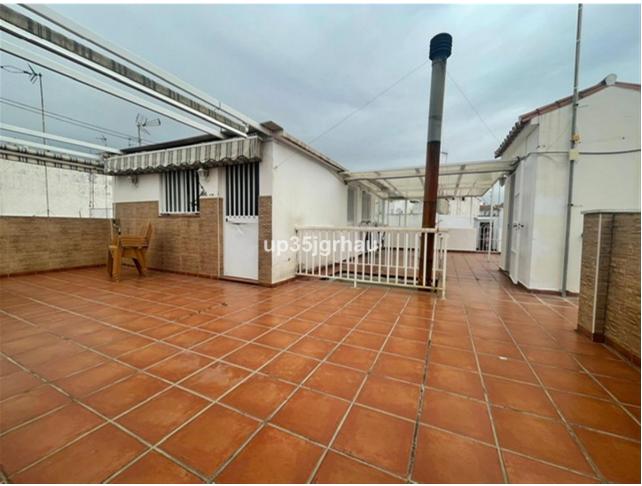

## Sales - House - Estepona 318.000€

**Estepona** House

IBI: 400 EUR / year Rubbish: 100 EUR / year

3

2

135 m<sup>2</sup>

HOUSE AND PREMISES FOR ONLY [318,000 House and premises for sale, the premises have 89 m2 and the apartment has 47m2 with 1 bedroom, in the premises you can make 2 bedrooms plus an estuary or make another independent home since they have 2 deeds, it also has a large terrace for shared use between the 2 homes. Townhouse, Estepona, Costa del Sol. 3 Bedrooms, 2 Bathrooms, Built 135 m². Setting: Town, Commercial Area, Village, Close To Shops, Close To Sea, Close To Schools. Orientation: South, South West. Condition: Good. Features: Fitted Wardrobes, Near Transport, Private Terrace, Solarium, WiFi, Access for people with reduced mobility. Furniture: Part Furnished. Kitchen: Fully Fitted. Utilities: Electricity, Drinkable Water, Telephone, Gas. Category: Bargain, Cheap, Holiday Homes, Investment, Reduced.