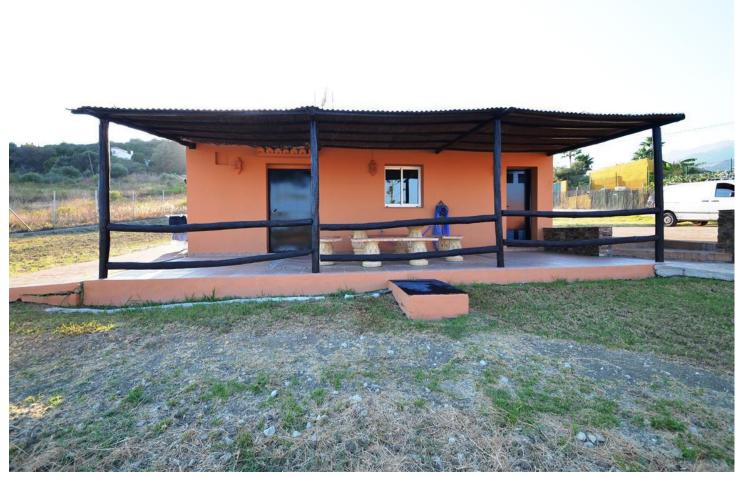

4400 m2

Extraordinary detached country villa located only 5 minutes driving to the city of Estepona. South facing with sea and mountain views, this property is very private and has a high rental potential. If you are looking for a rural setting and love the countryside, this is definitely the house for you. The property is only about 5 minutes from Estepona town and its leisure areas. It has two bedrooms, one bathroom, a full equiped kitchen, a good sized living room with fireplace and large parking area with space for some cars. In very good condition. Large plot of land with space for a swimming pool. Must be seen.