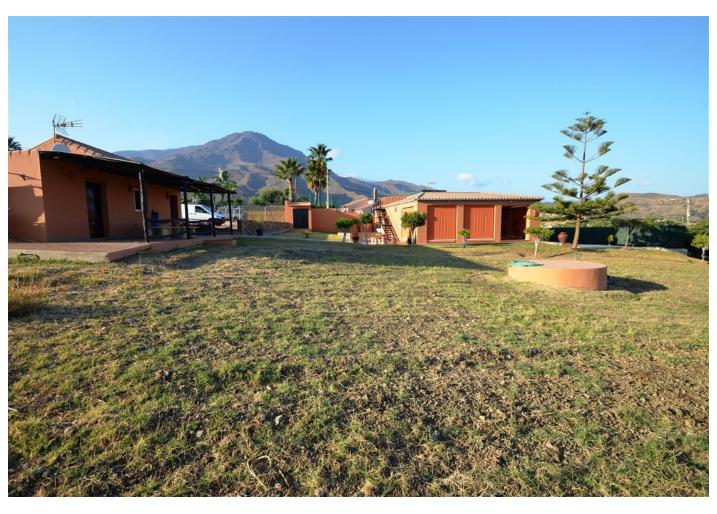

4400 m2

Extraordinary detached country villa located only 5 minutes driving to the city of Estepona. South facing with sea and mountain views, this property is very private and has a high rental potential. If you are looking for a rural setting and love the countryside, this is definitely the house for you. The property is only about 5 minutes from Estepona town and its leisure areas. It has two bedrooms, one bathroom, a full equiped kitchen, a good sized living room with fireplace and large parking area with space for some cars. In very good condition. Large plot of land with space for a swimming pool. Must be seen.