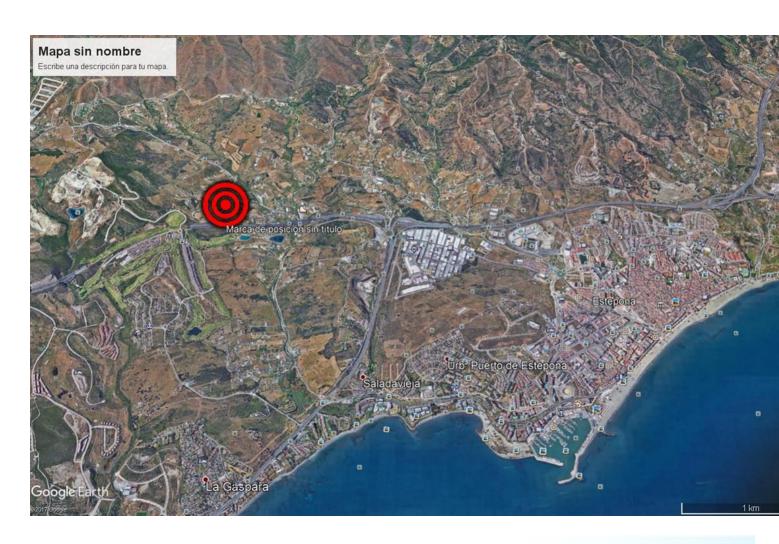

4400 m2

Extraordinary detached country villa located only 5 minutes driving to the city of Estepona. South facing with sea and mountain views, this property is very private and has a high rental potential. If you are looking for a rural setting and love the countryside, this is definitely the house for you. The property is only about 5 minutes from Estepona town and its leisure areas. It has two bedrooms, one bathroom, a full equiped kitchen, a good sized living room with fireplace and large parking area with space for some cars. In very good condition. Large plot of land with space for a swimming pool. Must be seen.