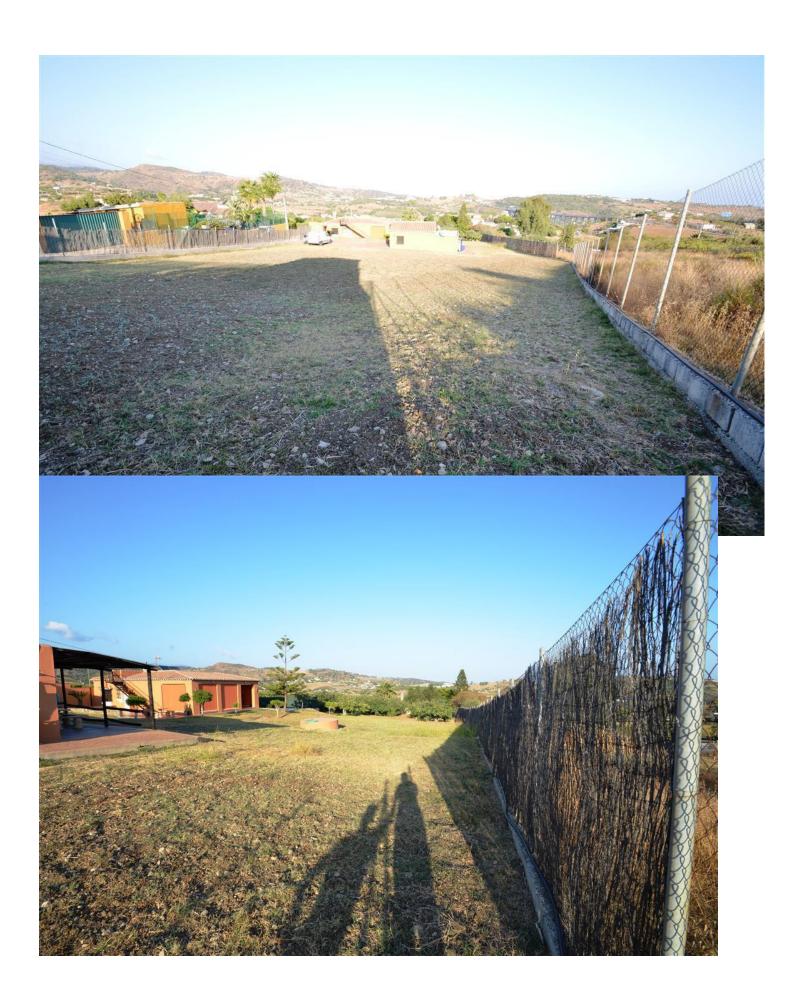

4400 m2

Extraordinary detached country villa located only 5 minutes driving to the city of Estepona. South facing with sea and mountain views, this property is very private and has a high rental potential. If you are looking for a rural setting and love the countryside, this is definitely the house for you. The property is only about 5 minutes from Estepona town and its leisure areas. It has two bedrooms, one bathroom, a full equiped kitchen, a good sized living room with fireplace and large parking area with space for some cars. In very good condition. Large plot of land with space for a swimming pool. Must be seen.