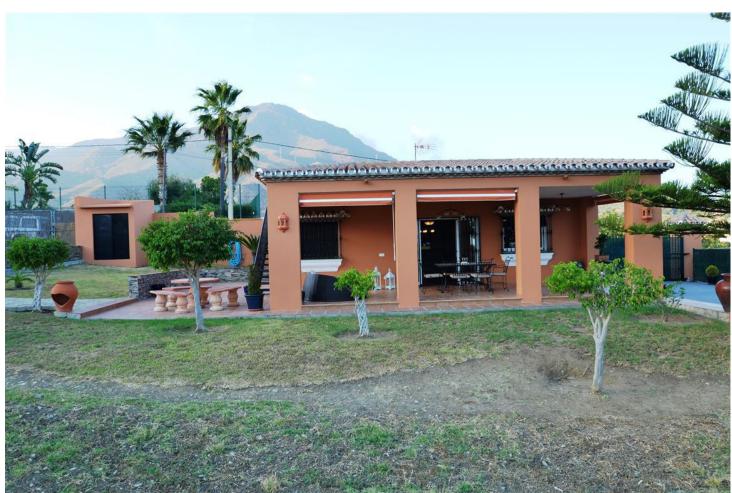

4400 m2

Extraordinary detached country villa located only 5 minutes driving to the city of Estepona. South facing with sea and mountain views, this property is very private and has a high rental potential. If you are looking for a rural setting and love the countryside, this is definitely the house for you. The property is only about 5 minutes from Estepona town and its leisure areas. It has two bedrooms, one bathroom, a full equiped kitchen, a good sized living room with fireplace and large parking area with space for some cars. In very good condition. Large plot of land with space for a swimming pool. Must be seen.