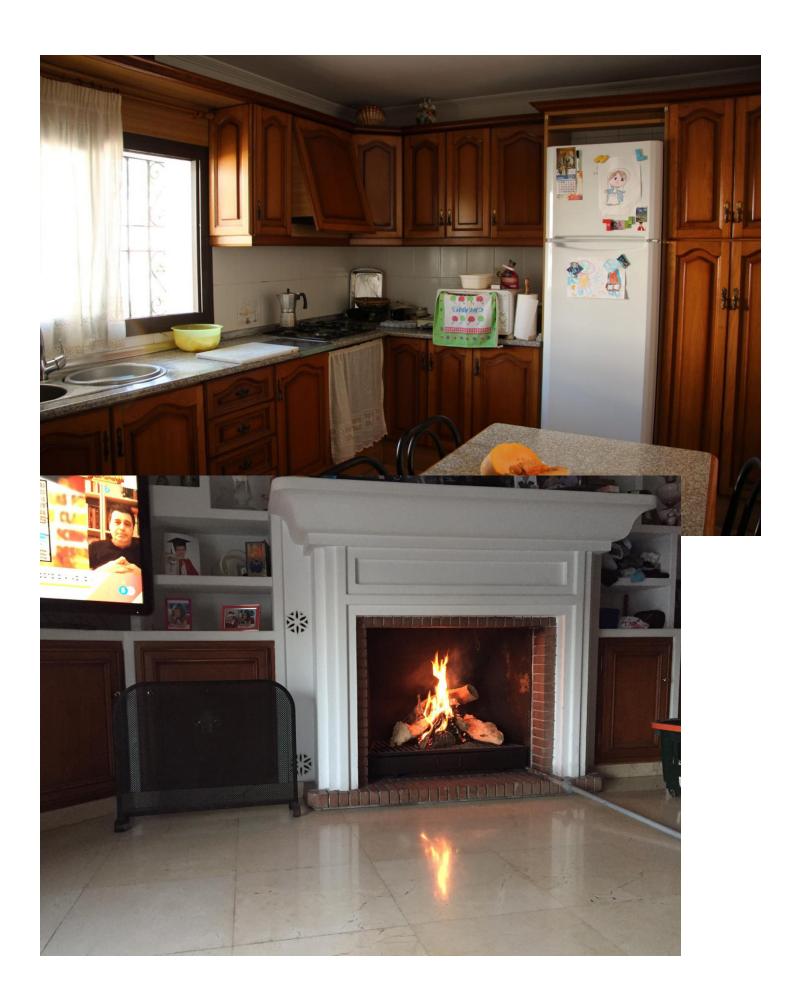

## Sales - House - Estepona 299.000€

www.mibgroup.es +34 662 58 96 58 info@mibgroup.es

Ref.-ID: MIBGR3804235 Estepona House

IBI: 391 EUR / year Rubbish: 150 EUR / year

3

2

144 m<sup>2</sup>

Townhouse, Estepona, Costa del Sol. 3 Bedrooms, 2 Bathrooms, Built 144 m², Terrace 29 m². Setting: Commercial Area, Village, Close To Port, Close To Schops, Close To Schools, Urbanisation. Orientation: South West. Condition: Good. Climate Control: Fireplace. Views: Mountain, Panoramic, Courtyard, Street. Features: Covered Terrace, Fitted Wardrobes, Near Transport, Private Terrace, Disabled Access, Near Church. Furniture: Part Furnished. Kitchen: Fully Fitted. Security: Gated Complex, Entry Phone. Parking: Garage, Covered, Private. Utilities: Electricity, Drinkable Water, Telephone.