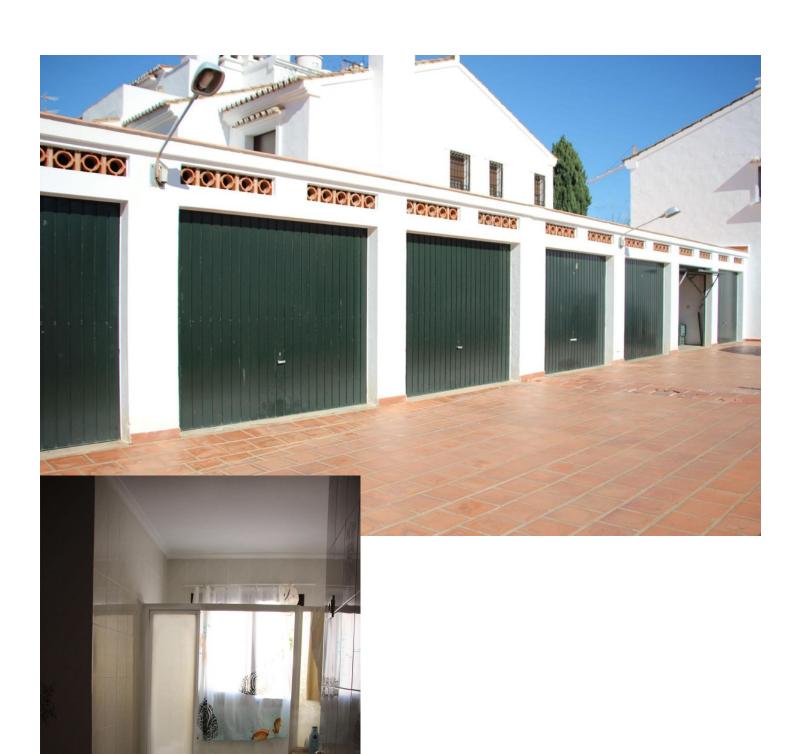

## Sales - House - Estepona 299.000€

www.mibgroup.es +34 662 58 96 58 info@mibgroup.es

Ref.-ID: MIBGR3804235 Estepona House

IBI: 391 EUR / year Rubbish: 150 EUR / year

3

2

144 m<sup>2</sup>

Townhouse, Estepona, Costa del Sol. 3 Bedrooms, 2 Bathrooms, Built 144 m², Terrace 29 m². Setting: Commercial Area, Village, Close To Port, Close To Schops, Close To Schools, Urbanisation. Orientation: South West. Condition: Good. Climate Control: Fireplace. Views: Mountain, Panoramic, Courtyard, Street. Features: Covered Terrace, Fitted Wardrobes, Near Transport, Private Terrace, Disabled Access, Near Church. Furniture: Part Furnished. Kitchen: Fully Fitted. Security: Gated Complex, Entry Phone. Parking: Garage, Covered, Private. Utilities: Electricity, Drinkable Water, Telephone.