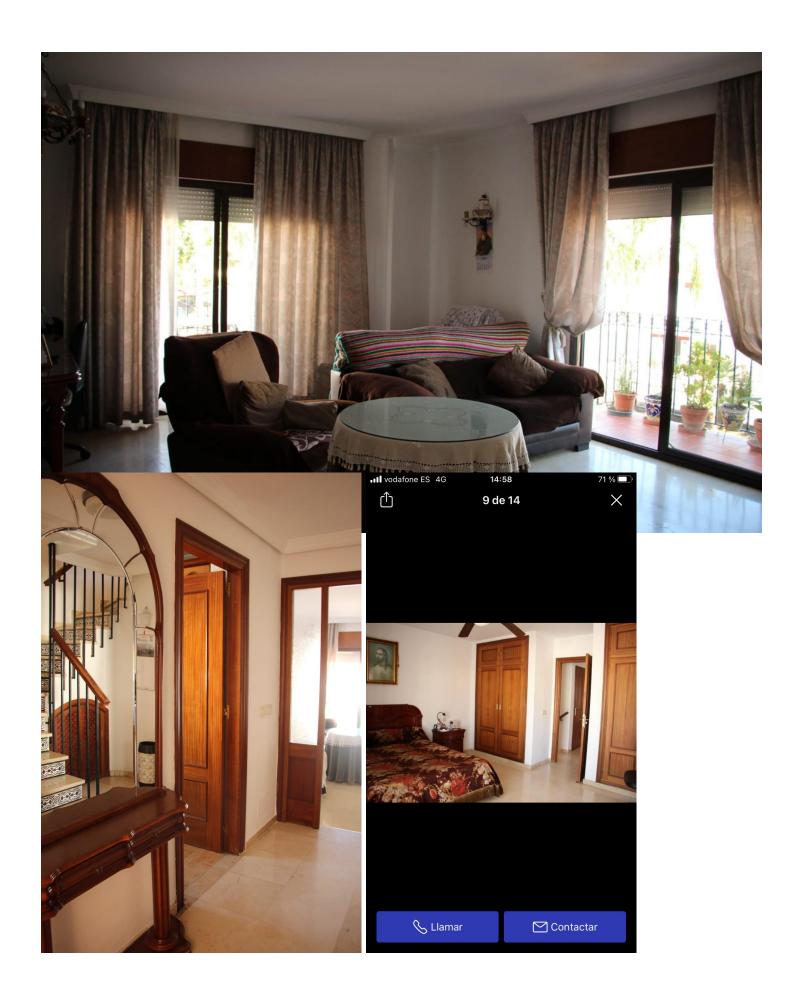

## Sales - House - Estepona 299.000€

www.mibgroup.es +34 662 58 96 58 info@mibgroup.es

Ref.-ID: MIBGR3804235 Estepona House

IBI: 391 EUR / year Rubbish: 150 EUR / year

3

2

144 m<sup>2</sup>

Townhouse, Estepona, Costa del Sol. 3 Bedrooms, 2 Bathrooms, Built 144 m², Terrace 29 m². Setting: Commercial Area, Village, Close To Port, Close To Schops, Close To Schools, Urbanisation. Orientation: South West. Condition: Good. Climate Control: Fireplace. Views: Mountain, Panoramic, Courtyard, Street. Features: Covered Terrace, Fitted Wardrobes, Near Transport, Private Terrace, Disabled Access, Near Church. Furniture: Part Furnished. Kitchen: Fully Fitted. Security: Gated Complex, Entry Phone. Parking: Garage, Covered, Private. Utilities: Electricity, Drinkable Water, Telephone.

| Setting Commercial Area Village Close To Port Close To Shops Close To Schools Urbanisation | Orientation South West                                                                                                       | Condition Good                                     | Climate Control Fireplace |
|--------------------------------------------------------------------------------------------|------------------------------------------------------------------------------------------------------------------------------|----------------------------------------------------|---------------------------|
| Views Mountain Panoramic Courtyard Street                                                  | Features Covered Terrace Fitted Wardrobes Near Transport Private Terrace Access for people with reduced mobility Near Church | Furniture Part Furnished                           | Kitchen Fully Fitted      |
| Security Gated Complex Entry Phone                                                         | Parking Garage                                                                                                               | Utilities  Electricity  Drinkable Water  Telephone |                           |