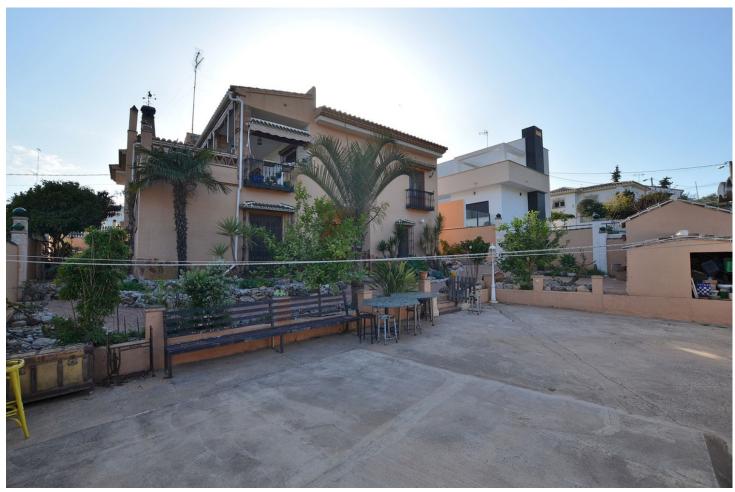

Beautiful villa, distributed in 2 independent floors, located in La Cañada de los Cardos (Torremolinos). Great location with quick access to the highway and at same time just 5 minutes by car from Torremolinos center. Large terraces with beautiful views and big patio with space for 4 cars. The house is distributed in 2 independent floors, with the option to connect both floors. There is a kitchen on each floor. Large plot of 800 m2. Option to build a swimming pool in the plot. Currently the house has 4 bedrooms (3 in the main floor and 1 in the ground floor) but it's possible to build more bedrooms in the ground floor. The distribution is as follows: -Main floor: Hall, spacious living room with access to terrace, kitchen + laundry room. Following, corridor, 3 bedrooms + 2 bathrooms (one of them en suite). -Ground floor: Large space used as games room, living room with fireplace, kitchen, bedroom and bathroom. Option to build more bedrooms in this floor. Plot: 800 m2. Built size: 308 m2. Floors: 2. IBI tax: 1.575 [/year. Year of construction: 2000. \*Distances: -Highway access: 300 mts. -Restaurants and bars: 600 mts. -Supermarket: 800 mts. -School: 1 km. -Airport: 6.8 km.