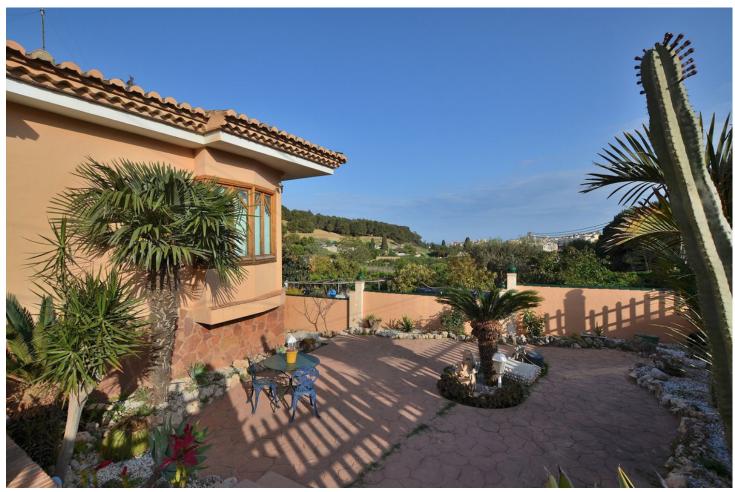

Beautiful villa, distributed in 2 independent floors, located in La Cañada de los Cardos (Torremolinos). Great location with quick access to the highway and at same time just 5 minutes by car from Torremolinos center. Large terraces with beautiful views and big patio with space for 4 cars. The house is distributed in 2 independent floors, with the option to connect both floors. There is a kitchen on each floor. Large plot of 800 m2. Option to build a swimming pool in the plot. Currently the house has 4 bedrooms (3 in the main floor and 1 in the ground floor) but it's possible to build more bedrooms in the ground floor. The distribution is as follows: -Main floor: Hall, spacious living room with access to terrace, kitchen + laundry room. Following, corridor, 3 bedrooms + 2 bathrooms (one of them en suite). -Ground floor: Large space used as games room, living room with fireplace, kitchen, bedroom and bathroom. Option to build more bedrooms in this floor. Plot: 800 m2. Built size: 308 m2. Floors: 2. IBI tax: 1.575 [/year. Year of construction: 2000. \*Distances: -Highway access: 300 mts. -Restaurants and bars: 600 mts. -Supermarket: 800 mts. -School: 1 km. -Airport: 6.8 km.