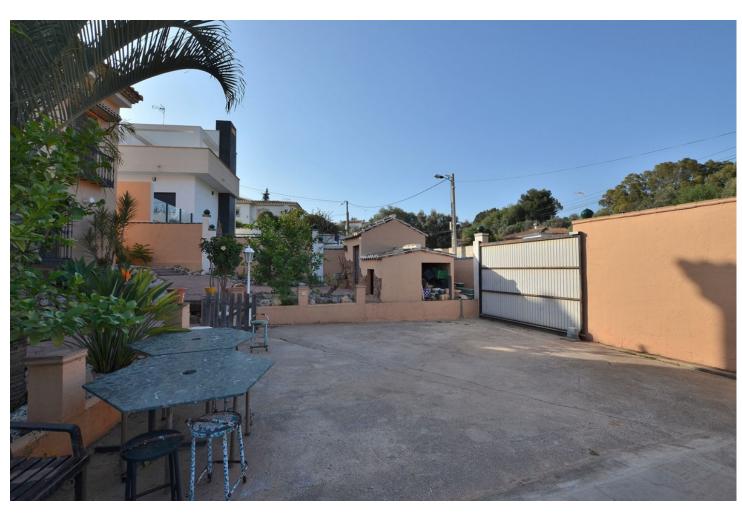

Beautiful villa, distributed in 2 independent floors, located in La Cañada de los Cardos (Torremolinos). Great location with quick access to the highway and at same time just 5 minutes by car from Torremolinos center. Large terraces with beautiful views and big patio with space for 4 cars. The house is distributed in 2 independent floors, with the option to connect both floors. There is a kitchen on each floor. Large plot of 800 m2. Option to build a swimming pool in the plot. Currently the house has 4 bedrooms (3 in the main floor and 1 in the ground floor) but it's possible to build more bedrooms in the ground floor. The distribution is as follows: -Main floor: Hall, spacious living room with access to terrace, kitchen + laundry room. Following, corridor, 3 bedrooms + 2 bathrooms (one of them en suite). -Ground floor: Large space used as games room, living room with fireplace, kitchen, bedroom and bathroom. Option to build more bedrooms in this floor. Plot: 800 m2. Built size: 308 m2. Floors: 2. IBI tax: 1.575 [/year. Year of construction: 2000. \*Distances: -Highway access: 300 mts. -Restaurants and bars: 600 mts. -Supermarket: 800 mts. -School: 1 km. -Airport: 6.8 km.