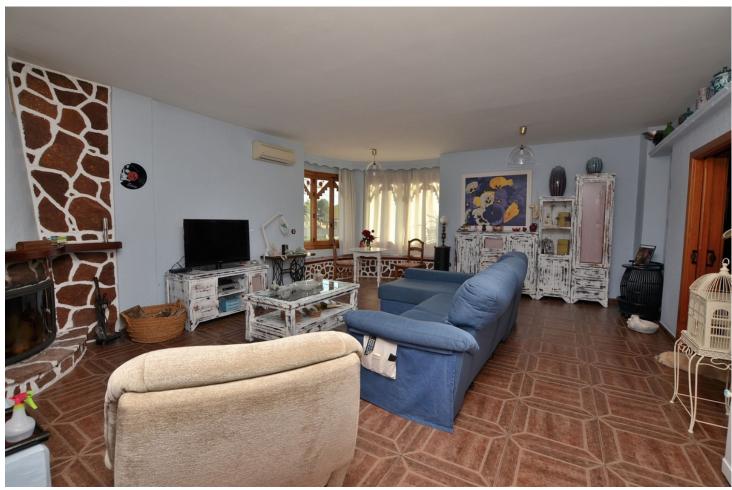

Beautiful villa, distributed in 2 independent floors, located in La Cañada de los Cardos (Torremolinos). Great location with quick access to the highway and at same time just 5 minutes by car from Torremolinos center. Large terraces with beautiful views and big patio with space for 4 cars. The house is distributed in 2 independent floors, with the option to connect both floors. There is a kitchen on each floor. Large plot of 800 m2. Option to build a swimming pool in the plot. Currently the house has 4 bedrooms (3 in the main floor and 1 in the ground floor) but it's possible to build more bedrooms in the ground floor. The distribution is as follows: -Main floor: Hall, spacious living room with access to terrace, kitchen + laundry room. Following, corridor, 3 bedrooms + 2 bathrooms (one of them en suite). -Ground floor: Large space used as games room, living room with fireplace, kitchen, bedroom and bathroom. Option to build more bedrooms in this floor. Plot: 800 m2. Built size: 308 m2. Floors: 2. IBI tax: 1.575 [/year. Year of construction: 2000. \*Distances: -Highway access: 300 mts. -Restaurants and bars: 600 mts. -Supermarket: 800 mts. -School: 1 km. -Airport: 6.8 km.