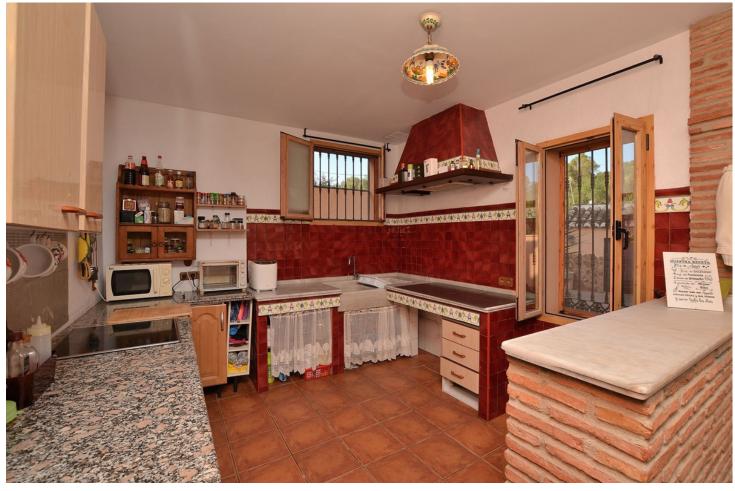

Beautiful villa, distributed in 2 independent floors, located in La Cañada de los Cardos (Torremolinos). Great location with quick access to the highway and at same time just 5 minutes by car from Torremolinos center. Large terraces with beautiful views and big patio with space for 4 cars. The house is distributed in 2 independent floors, with the option to connect both floors. There is a kitchen on each floor. Large plot of 800 m2. Option to build a swimming pool in the plot. Currently the house has 4 bedrooms (3 in the main floor and 1 in the ground floor) but it's possible to build more bedrooms in the ground floor. The distribution is as follows: -Main floor: Hall, spacious living room with access to terrace, kitchen + laundry room. Following, corridor, 3 bedrooms + 2 bathrooms (one of them en suite). -Ground floor: Large space used as games room, living room with fireplace, kitchen, bedroom and bathroom. Option to build more bedrooms in this floor. Plot: 800 m2. Built size: 308 m2. Floors: 2. IBI tax: 1.575 [/year. Year of construction: 2000. \*Distances: -Highway access: 300 mts. -Restaurants and bars: 600 mts. -Supermarket: 800 mts. -School: 1 km. -Airport: 6.8 km.