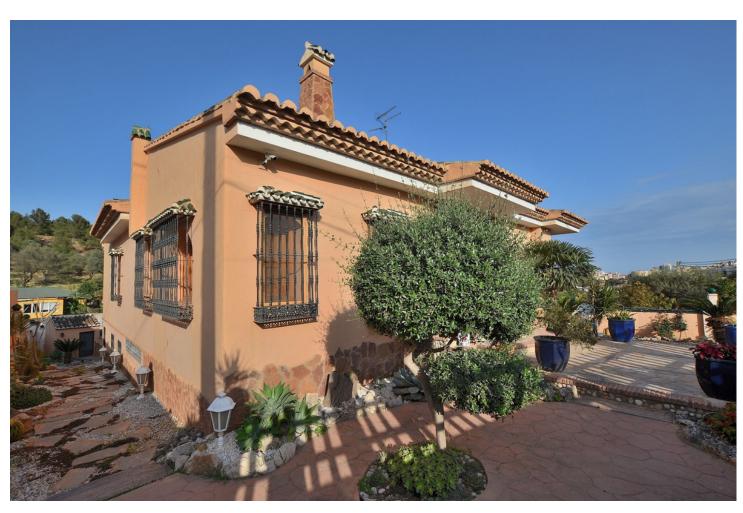

Beautiful villa, distributed in 2 independent floors, located in La Cañada de los Cardos (Torremolinos). Great location with quick access to the highway and at same time just 5 minutes by car from Torremolinos center. Large terraces with beautiful views and big patio with space for 4 cars. The house is distributed in 2 independent floors, with the option to connect both floors. There is a kitchen on each floor. Large plot of 800 m2. Option to build a swimming pool in the plot. Currently the house has 4 bedrooms (3 in the main floor and 1 in the ground floor) but it's possible to build more bedrooms in the ground floor. The distribution is as follows: -Main floor: Hall, spacious living room with access to terrace, kitchen + laundry room. Following, corridor, 3 bedrooms + 2 bathrooms (one of them en suite). -Ground floor: Large space used as games room, living room with fireplace, kitchen, bedroom and bathroom. Option to build more bedrooms in this floor. Plot: 800 m2. Built size: 308 m2. Floors: 2. IBI tax: 1.575 [/year. Year of construction: 2000. \*Distances: -Highway access: 300 mts. -Restaurants and bars: 600 mts. -Supermarket: 800 mts. -School: 1 km. -Airport: 6.8 km.