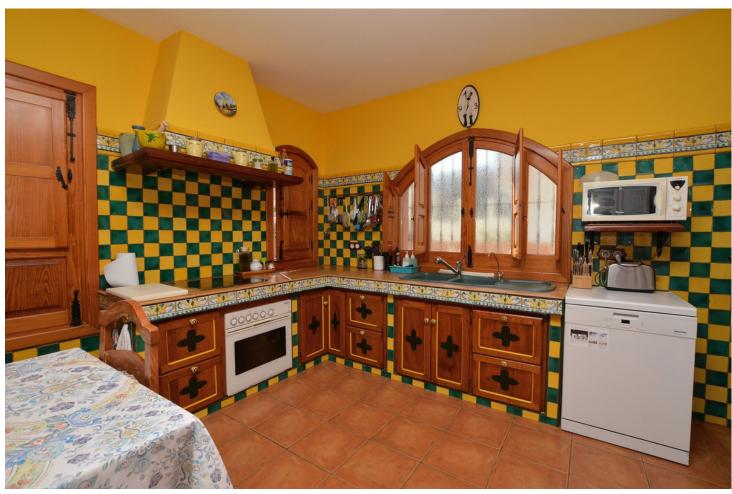

Beautiful villa, distributed in 2 independent floors, located in La Cañada de los Cardos (Torremolinos). Great location with quick access to the highway and at same time just 5 minutes by car from Torremolinos center. Large terraces with beautiful views and big patio with space for 4 cars. The house is distributed in 2 independent floors, with the option to connect both floors. There is a kitchen on each floor. Large plot of 800 m2. Option to build a swimming pool in the plot. Currently the house has 4 bedrooms (3 in the main floor and 1 in the ground floor) but it's possible to build more bedrooms in the ground floor. The distribution is as follows: -Main floor: Hall, spacious living room with access to terrace, kitchen + laundry room. Following, corridor, 3 bedrooms + 2 bathrooms (one of them en suite). -Ground floor: Large space used as games room, living room with fireplace, kitchen, bedroom and bathroom. Option to build more bedrooms in this floor. Plot: 800 m2. Built size: 308 m2. Floors: 2. IBI tax: 1.575 [/year. Year of construction: 2000. \*Distances: -Highway access: 300 mts. -Restaurants and bars: 600 mts. -Supermarket: 800 mts. -School: 1 km. -Airport: 6.8 km.