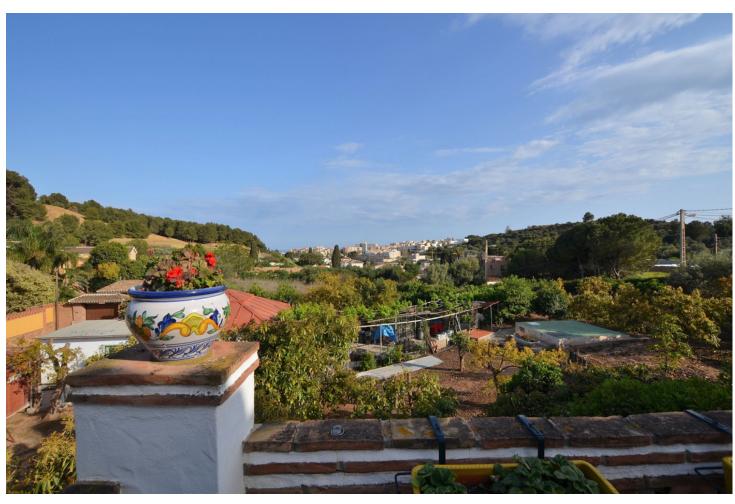

Beautiful villa, distributed in 2 independent floors, located in La Cañada de los Cardos (Torremolinos). Great location with quick access to the highway and at same time just 5 minutes by car from Torremolinos center. Large terraces with beautiful views and big patio with space for 4 cars. The house is distributed in 2 independent floors, with the option to connect both floors. There is a kitchen on each floor. Large plot of 800 m2. Option to build a swimming pool in the plot. Currently the house has 4 bedrooms (3 in the main floor and 1 in the ground floor) but it's possible to build more bedrooms in the ground floor. The distribution is as follows: -Main floor: Hall, spacious living room with access to terrace, kitchen + laundry room. Following, corridor, 3 bedrooms + 2 bathrooms (one of them en suite). -Ground floor: Large space used as games room, living room with fireplace, kitchen, bedroom and bathroom. Option to build more bedrooms in this floor. Plot: 800 m2. Built size: 308 m2. Floors: 2. IBI tax: 1.575 [/year. Year of construction: 2000. \*Distances: -Highway access: 300 mts. -Restaurants and bars: 600 mts. -Supermarket: 800 mts. -School: 1 km. -Airport: 6.8 km.