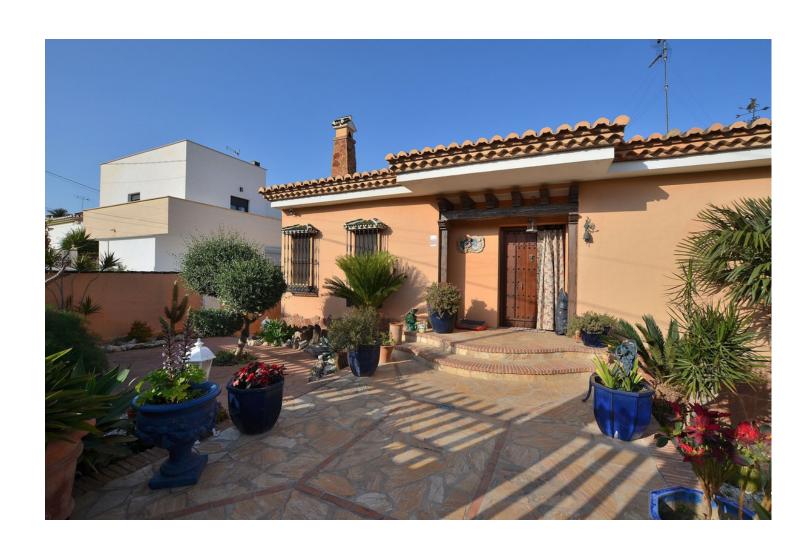

Beautiful villa, distributed in 2 independent floors, located in La Cañada de los Cardos (Torremolinos). Great location with quick access to the highway and at same time just 5 minutes by car from Torremolinos center. Large terraces with beautiful views and big patio with space for 4 cars. The house is distributed in 2 independent floors, with the option to connect both floors. There is a kitchen on each floor. Large plot of 800 m2. Option to build a swimming pool in the plot. Currently the house has 4 bedrooms (3 in the main floor and 1 in the ground floor) but it's possible to build more bedrooms in the ground floor. The distribution is as follows: -Main floor: Hall, spacious living room with access to terrace, kitchen + laundry room. Following, corridor, 3 bedrooms + 2 bathrooms (one of them en suite). -Ground floor: Large space used as games room, living room with fireplace, kitchen, bedroom and bathroom. Option to build more bedrooms in this floor. Plot: 800 m2. Built size: 308 m2. Floors: 2. IBI tax: 1.575 [/year. Year of construction: 2000. \*Distances: -Highway access: 300 mts. -Restaurants and bars: 600 mts. -Supermarket: 800 mts. -School: 1 km. -Airport: 6.8 km.