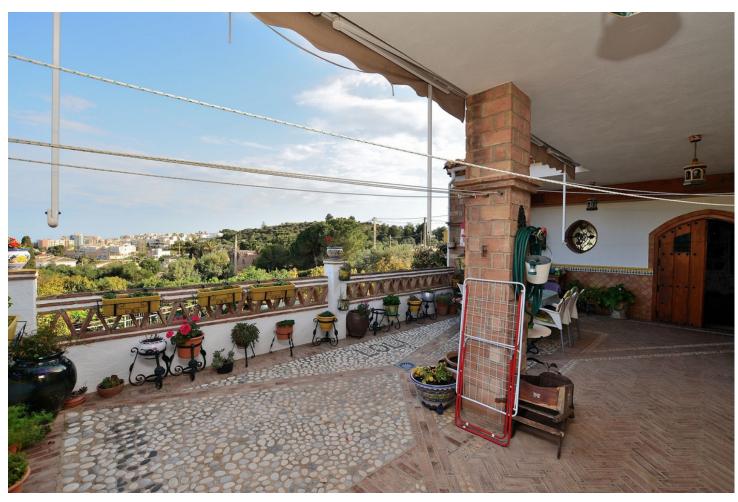

Beautiful villa, distributed in 2 independent floors, located in La Cañada de los Cardos (Torremolinos). Great location with quick access to the highway and at same time just 5 minutes by car from Torremolinos center. Large terraces with beautiful views and big patio with space for 4 cars. The house is distributed in 2 independent floors, with the option to connect both floors. There is a kitchen on each floor. Large plot of 800 m2. Option to build a swimming pool in the plot. Currently the house has 4 bedrooms (3 in the main floor and 1 in the ground floor) but it's possible to build more bedrooms in the ground floor. The distribution is as follows: -Main floor: Hall, spacious living room with access to terrace, kitchen + laundry room. Following, corridor, 3 bedrooms + 2 bathrooms (one of them en suite). -Ground floor: Large space used as games room, living room with fireplace, kitchen, bedroom and bathroom. Option to build more bedrooms in this floor. Plot: 800 m2. Built size: 308 m2. Floors: 2. IBI tax: 1.575 [/year. Year of construction: 2000. \*Distances: -Highway access: 300 mts. -Restaurants and bars: 600 mts. -Supermarket: 800 mts. -School: 1 km. -Airport: 6.8 km.