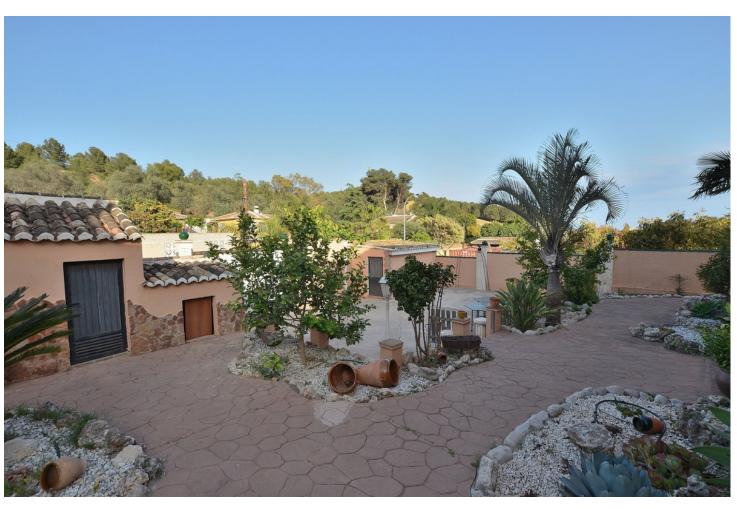

Beautiful villa, distributed in 2 independent floors, located in La Cañada de los Cardos (Torremolinos). Great location with quick access to the highway and at same time just 5 minutes by car from Torremolinos center. Large terraces with beautiful views and big patio with space for 4 cars. The house is distributed in 2 independent floors, with the option to connect both floors. There is a kitchen on each floor. Large plot of 800 m2. Option to build a swimming pool in the plot. Currently the house has 4 bedrooms (3 in the main floor and 1 in the ground floor) but it's possible to build more bedrooms in the ground floor. The distribution is as follows: -Main floor: Hall, spacious living room with access to terrace, kitchen + laundry room. Following, corridor, 3 bedrooms + 2 bathrooms (one of them en suite). -Ground floor: Large space used as games room, living room with fireplace, kitchen, bedroom and bathroom. Option to build more bedrooms in this floor. Plot: 800 m2. Built size: 308 m2. Floors: 2. IBI tax: 1.575 [/year. Year of construction: 2000. \*Distances: -Highway access: 300 mts. -Restaurants and bars: 600 mts. -Supermarket: 800 mts. -School: 1 km. -Airport: 6.8 km.