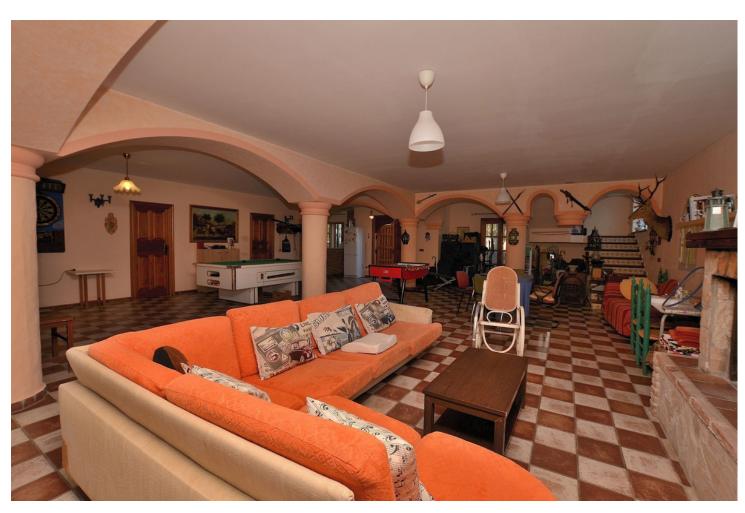

Beautiful villa, distributed in 2 independent floors, located in La Cañada de los Cardos (Torremolinos). Great location with quick access to the highway and at same time just 5 minutes by car from Torremolinos center. Large terraces with beautiful views and big patio with space for 4 cars. The house is distributed in 2 independent floors, with the option to connect both floors. There is a kitchen on each floor. Large plot of 800 m2. Option to build a swimming pool in the plot. Currently the house has 4 bedrooms (3 in the main floor and 1 in the ground floor) but it's possible to build more bedrooms in the ground floor. The distribution is as follows: -Main floor: Hall, spacious living room with access to terrace, kitchen + laundry room. Following, corridor, 3 bedrooms + 2 bathrooms (one of them en suite). -Ground floor: Large space used as games room, living room with fireplace, kitchen, bedroom and bathroom. Option to build more bedrooms in this floor. Plot: 800 m2. Built size: 308 m2. Floors: 2. IBI tax: 1.575 [/year. Year of construction: 2000. \*Distances: -Highway access: 300 mts. -Restaurants and bars: 600 mts. -Supermarket: 800 mts. -School: 1 km. -Airport: 6.8 km.