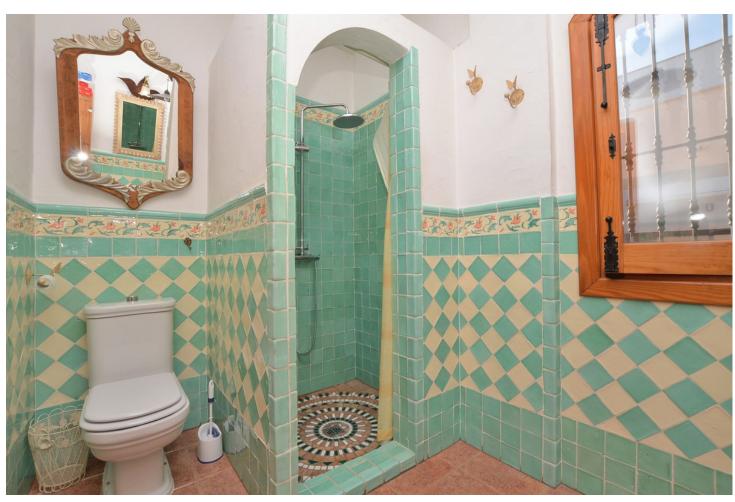

Beautiful villa, distributed in 2 independent floors, located in La Cañada de los Cardos (Torremolinos). Great location with quick access to the highway and at same time just 5 minutes by car from Torremolinos center. Large terraces with beautiful views and big patio with space for 4 cars. The house is distributed in 2 independent floors, with the option to connect both floors. There is a kitchen on each floor. Large plot of 800 m2. Option to build a swimming pool in the plot. Currently the house has 4 bedrooms (3 in the main floor and 1 in the ground floor) but it's possible to build more bedrooms in the ground floor. The distribution is as follows: -Main floor: Hall, spacious living room with access to terrace, kitchen + laundry room. Following, corridor, 3 bedrooms + 2 bathrooms (one of them en suite). -Ground floor: Large space used as games room, living room with fireplace, kitchen, bedroom and bathroom. Option to build more bedrooms in this floor. Plot: 800 m2. Built size: 308 m2. Floors: 2. IBI tax: 1.575 [/year. Year of construction: 2000. \*Distances: -Highway access: 300 mts. -Restaurants and bars: 600 mts. -Supermarket: 800 mts. -School: 1 km. -Airport: 6.8 km.