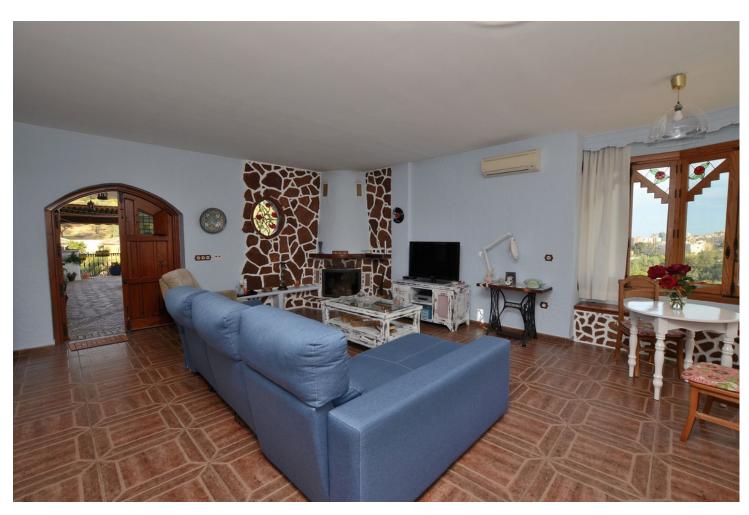

Beautiful villa, distributed in 2 independent floors, located in La Cañada de los Cardos (Torremolinos). Great location with quick access to the highway and at same time just 5 minutes by car from Torremolinos center. Large terraces with beautiful views and big patio with space for 4 cars. The house is distributed in 2 independent floors, with the option to connect both floors. There is a kitchen on each floor. Large plot of 800 m2. Option to build a swimming pool in the plot. Currently the house has 4 bedrooms (3 in the main floor and 1 in the ground floor) but it's possible to build more bedrooms in the ground floor. The distribution is as follows: -Main floor: Hall, spacious living room with access to terrace, kitchen + laundry room. Following, corridor, 3 bedrooms + 2 bathrooms (one of them en suite). -Ground floor: Large space used as games room, living room with fireplace, kitchen, bedroom and bathroom. Option to build more bedrooms in this floor. Plot: 800 m2. Built size: 308 m2. Floors: 2. IBI tax: 1.575 [/year. Year of construction: 2000. \*Distances: -Highway access: 300 mts. -Restaurants and bars: 600 mts. -Supermarket: 800 mts. -School: 1 km. -Airport: 6.8 km.