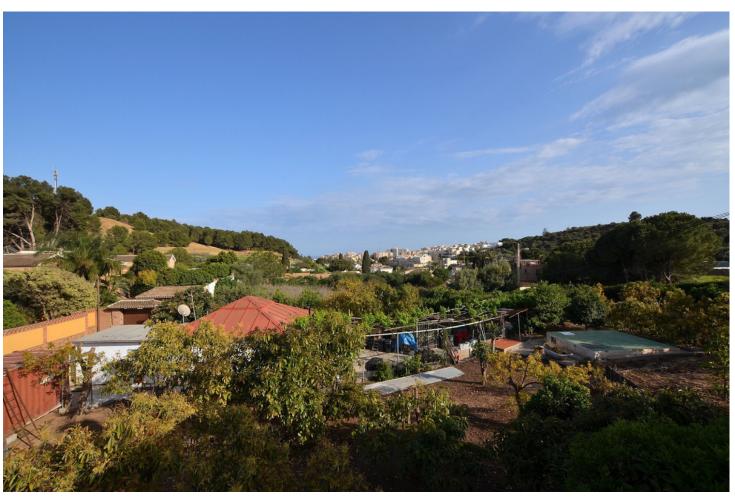

Beautiful villa, distributed in 2 independent floors, located in La Cañada de los Cardos (Torremolinos). Great location with quick access to the highway and at same time just 5 minutes by car from Torremolinos center. Large terraces with beautiful views and big patio with space for 4 cars. The house is distributed in 2 independent floors, with the option to connect both floors. There is a kitchen on each floor. Large plot of 800 m2. Option to build a swimming pool in the plot. Currently the house has 4 bedrooms (3 in the main floor and 1 in the ground floor) but it's possible to build more bedrooms in the ground floor. The distribution is as follows: -Main floor: Hall, spacious living room with access to terrace, kitchen + laundry room. Following, corridor, 3 bedrooms + 2 bathrooms (one of them en suite). -Ground floor: Large space used as games room, living room with fireplace, kitchen, bedroom and bathroom. Option to build more bedrooms in this floor. Plot: 800 m2. Built size: 308 m2. Floors: 2. IBI tax: 1.575 [/year. Year of construction: 2000. \*Distances: -Highway access: 300 mts. -Restaurants and bars: 600 mts. -Supermarket: 800 mts. -School: 1 km. -Airport: 6.8 km.