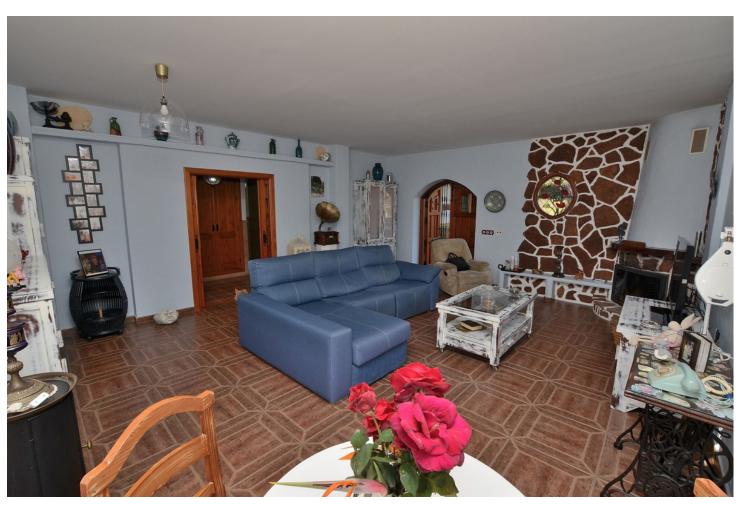

Beautiful villa, distributed in 2 independent floors, located in La Cañada de los Cardos (Torremolinos). Great location with quick access to the highway and at same time just 5 minutes by car from Torremolinos center. Large terraces with beautiful views and big patio with space for 4 cars. The house is distributed in 2 independent floors, with the option to connect both floors. There is a kitchen on each floor. Large plot of 800 m2. Option to build a swimming pool in the plot. Currently the house has 4 bedrooms (3 in the main floor and 1 in the ground floor) but it's possible to build more bedrooms in the ground floor. The distribution is as follows: -Main floor: Hall, spacious living room with access to terrace, kitchen + laundry room. Following, corridor, 3 bedrooms + 2 bathrooms (one of them en suite). -Ground floor: Large space used as games room, living room with fireplace, kitchen, bedroom and bathroom. Option to build more bedrooms in this floor. Plot: 800 m2. Built size: 308 m2. Floors: 2. IBI tax: 1.575 [/year. Year of construction: 2000. \*Distances: -Highway access: 300 mts. -Restaurants and bars: 600 mts. -Supermarket: 800 mts. -School: 1 km. -Airport: 6.8 km.