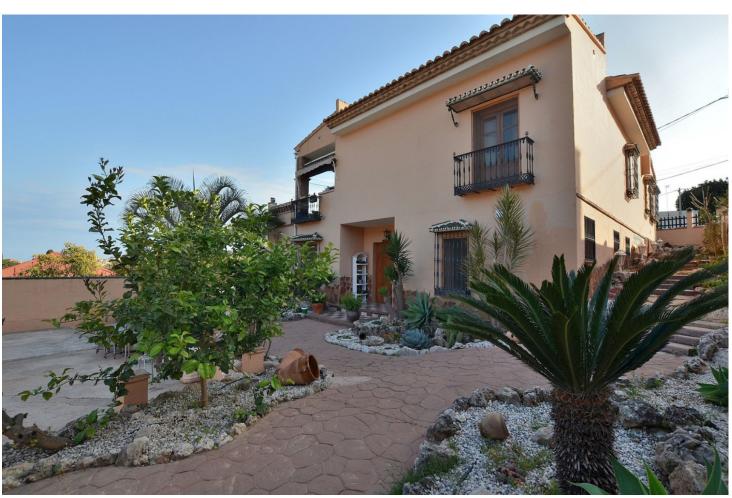

Beautiful villa, distributed in 2 independent floors, located in La Cañada de los Cardos (Torremolinos). Great location with quick access to the highway and at same time just 5 minutes by car from Torremolinos center. Large terraces with beautiful views and big patio with space for 4 cars. The house is distributed in 2 independent floors, with the option to connect both floors. There is a kitchen on each floor. Large plot of 800 m2. Option to build a swimming pool in the plot. Currently the house has 4 bedrooms (3 in the main floor and 1 in the ground floor) but it's possible to build more bedrooms in the ground floor. The distribution is as follows: -Main floor: Hall, spacious living room with access to terrace, kitchen + laundry room. Following, corridor, 3 bedrooms + 2 bathrooms (one of them en suite). -Ground floor: Large space used as games room, living room with fireplace, kitchen, bedroom and bathroom. Option to build more bedrooms in this floor. Plot: 800 m2. Built size: 308 m2. Floors: 2. IBI tax: 1.575 [/year. Year of construction: 2000. \*Distances: -Highway access: 300 mts. -Restaurants and bars: 600 mts. -Supermarket: 800 mts. -School: 1 km. -Airport: 6.8 km.