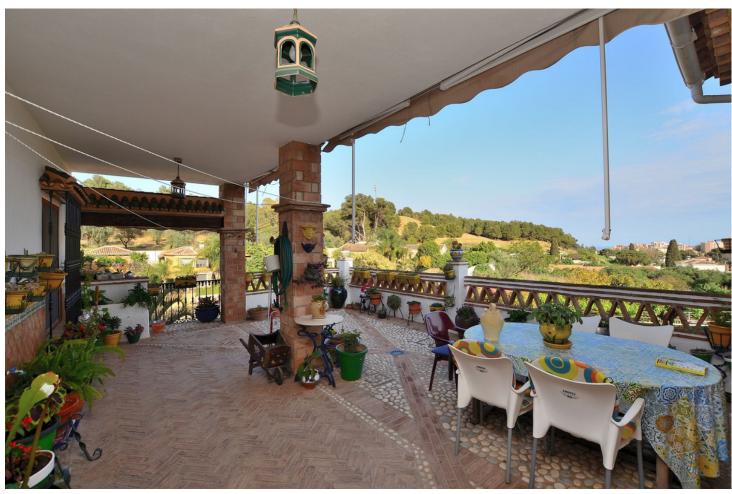

Beautiful villa, distributed in 2 independent floors, located in La Cañada de los Cardos (Torremolinos). Great location with quick access to the highway and at same time just 5 minutes by car from Torremolinos center. Large terraces with beautiful views and big patio with space for 4 cars. The house is distributed in 2 independent floors, with the option to connect both floors. There is a kitchen on each floor. Large plot of 800 m2. Option to build a swimming pool in the plot. Currently the house has 4 bedrooms (3 in the main floor and 1 in the ground floor) but it's possible to build more bedrooms in the ground floor. The distribution is as follows: -Main floor: Hall, spacious living room with access to terrace, kitchen + laundry room. Following, corridor, 3 bedrooms + 2 bathrooms (one of them en suite). -Ground floor: Large space used as games room, living room with fireplace, kitchen, bedroom and bathroom. Option to build more bedrooms in this floor. Plot: 800 m2. Built size: 308 m2. Floors: 2. IBI tax: 1.575 [/year. Year of construction: 2000. \*Distances: -Highway access: 300 mts. -Restaurants and bars: 600 mts. -Supermarket: 800 mts. -School: 1 km. -Airport: 6.8 km.