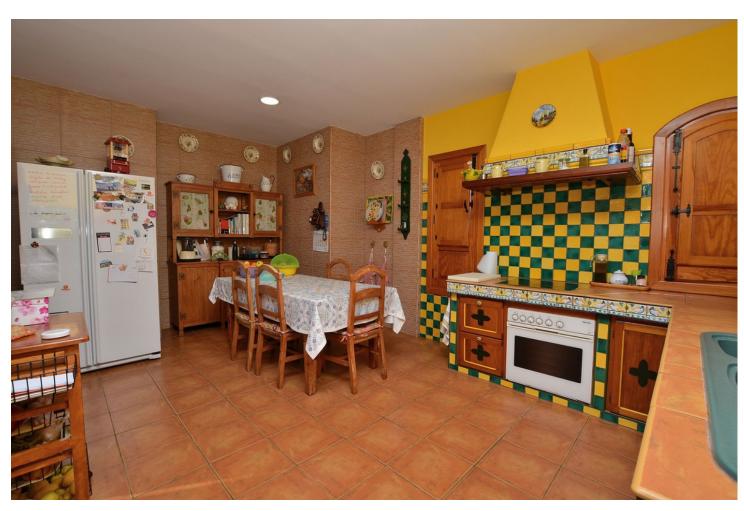

Beautiful villa, distributed in 2 independent floors, located in La Cañada de los Cardos (Torremolinos). Great location with quick access to the highway and at same time just 5 minutes by car from Torremolinos center. Large terraces with beautiful views and big patio with space for 4 cars. The house is distributed in 2 independent floors, with the option to connect both floors. There is a kitchen on each floor. Large plot of 800 m2. Option to build a swimming pool in the plot. Currently the house has 4 bedrooms (3 in the main floor and 1 in the ground floor) but it's possible to build more bedrooms in the ground floor. The distribution is as follows: -Main floor: Hall, spacious living room with access to terrace, kitchen + laundry room. Following, corridor, 3 bedrooms + 2 bathrooms (one of them en suite). -Ground floor: Large space used as games room, living room with fireplace, kitchen, bedroom and bathroom. Option to build more bedrooms in this floor. Plot: 800 m2. Built size: 308 m2. Floors: 2. IBI tax: 1.575 [/year. Year of construction: 2000. \*Distances: -Highway access: 300 mts. -Restaurants and bars: 600 mts. -Supermarket: 800 mts. -School: 1 km. -Airport: 6.8 km.