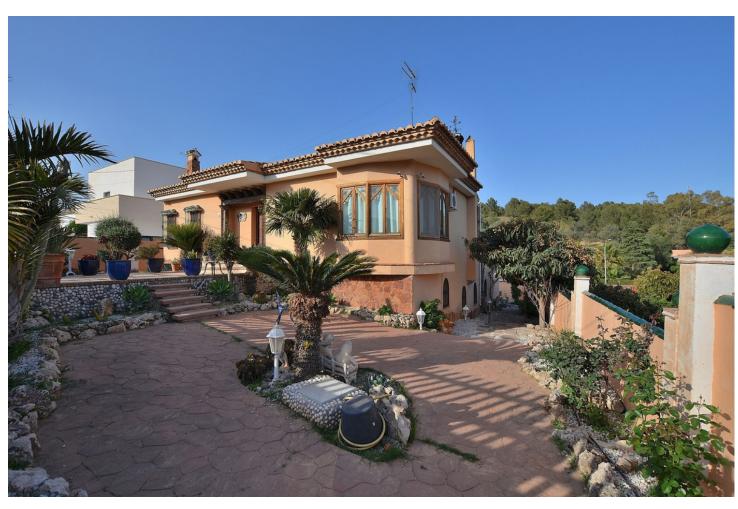

Beautiful villa, distributed in 2 independent floors, located in La Cañada de los Cardos (Torremolinos). Great location with quick access to the highway and at same time just 5 minutes by car from Torremolinos center. Large terraces with beautiful views and big patio with space for 4 cars. The house is distributed in 2 independent floors, with the option to connect both floors. There is a kitchen on each floor. Large plot of 800 m2. Option to build a swimming pool in the plot. Currently the house has 4 bedrooms (3 in the main floor and 1 in the ground floor) but it's possible to build more bedrooms in the ground floor. The distribution is as follows: -Main floor: Hall, spacious living room with access to terrace, kitchen + laundry room. Following, corridor, 3 bedrooms + 2 bathrooms (one of them en suite). -Ground floor: Large space used as games room, living room with fireplace, kitchen, bedroom and bathroom. Option to build more bedrooms in this floor. Plot: 800 m2. Built size: 308 m2. Floors: 2. IBI tax: 1.575 [/year. Year of construction: 2000. \*Distances: -Highway access: 300 mts. -Restaurants and bars: 600 mts. -Supermarket: 800 mts. -School: 1 km. -Airport: 6.8 km.