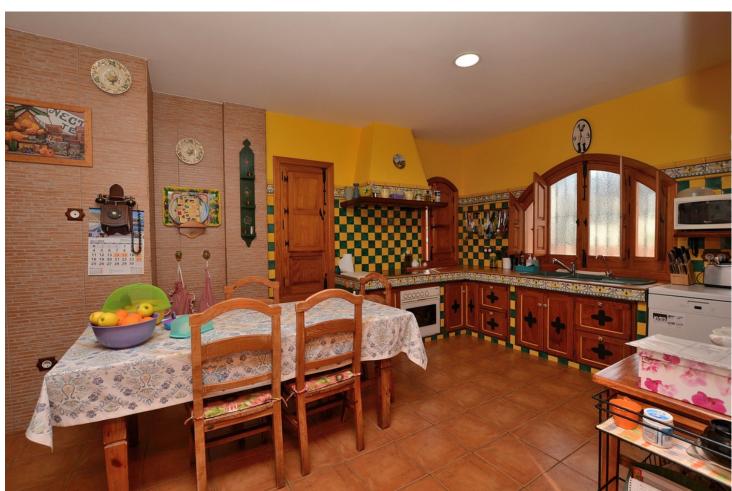

Beautiful villa, distributed in 2 independent floors, located in La Cañada de los Cardos (Torremolinos). Great location with quick access to the highway and at same time just 5 minutes by car from Torremolinos center. Large terraces with beautiful views and big patio with space for 4 cars. The house is distributed in 2 independent floors, with the option to connect both floors. There is a kitchen on each floor. Large plot of 800 m2. Option to build a swimming pool in the plot. Currently the house has 4 bedrooms (3 in the main floor and 1 in the ground floor) but it's possible to build more bedrooms in the ground floor. The distribution is as follows: -Main floor: Hall, spacious living room with access to terrace, kitchen + laundry room. Following, corridor, 3 bedrooms + 2 bathrooms (one of them en suite). -Ground floor: Large space used as games room, living room with fireplace, kitchen, bedroom and bathroom. Option to build more bedrooms in this floor. Plot: 800 m2. Built size: 308 m2. Floors: 2. IBI tax: 1.575 [/year. Year of construction: 2000. \*Distances: -Highway access: 300 mts. -Restaurants and bars: 600 mts. -Supermarket: 800 mts. -School: 1 km. -Airport: 6.8 km.