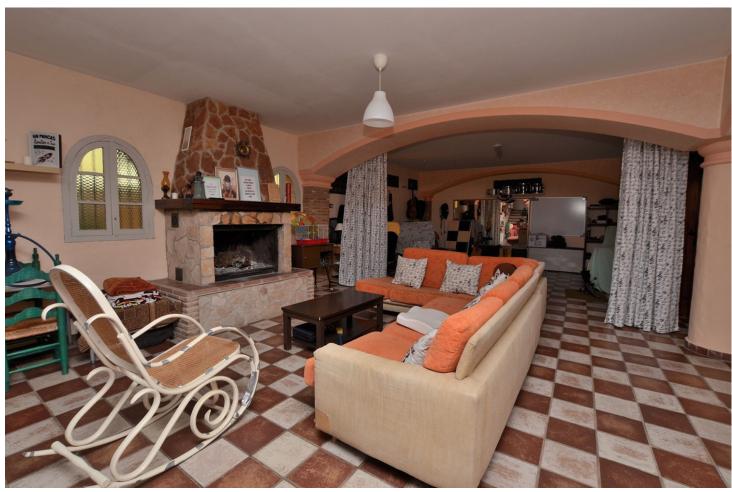

Beautiful villa, distributed in 2 independent floors, located in La Cañada de los Cardos (Torremolinos). Great location with quick access to the highway and at same time just 5 minutes by car from Torremolinos center. Large terraces with beautiful views and big patio with space for 4 cars. The house is distributed in 2 independent floors, with the option to connect both floors. There is a kitchen on each floor. Large plot of 800 m2. Option to build a swimming pool in the plot. Currently the house has 4 bedrooms (3 in the main floor and 1 in the ground floor) but it's possible to build more bedrooms in the ground floor. The distribution is as follows: -Main floor: Hall, spacious living room with access to terrace, kitchen + laundry room. Following, corridor, 3 bedrooms + 2 bathrooms (one of them en suite). -Ground floor: Large space used as games room, living room with fireplace, kitchen, bedroom and bathroom. Option to build more bedrooms in this floor. Plot: 800 m2. Built size: 308 m2. Floors: 2. IBI tax: 1.575 [/year. Year of construction: 2000. \*Distances: -Highway access: 300 mts. -Restaurants and bars: 600 mts. -Supermarket: 800 mts. -School: 1 km. -Airport: 6.8 km.