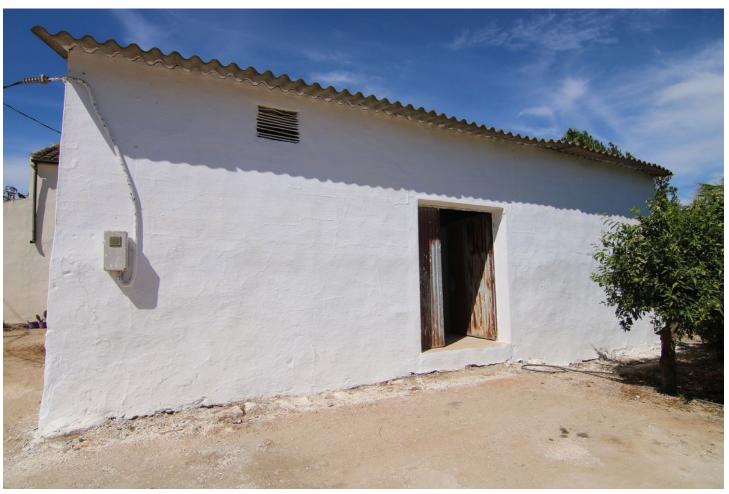

## Sales - Plot - Coín 77.000€

www.mibgroup.es +34 662 58 96 58 info@mibgroup.es

Ref.-ID: MIBGR4202719 Coin Plot

IBI: 120 EUR / year Rubbish: 96 EUR / year

48 m2

3601 m2

NICE LAND OF THE VILLAGE IN COIN HAS 2.351 M2, GOOD ACCESS ROAD TOTALLY ASPHALTED, WITH FRUIT TREES LIKE MANDARINS, ORANGE TREES, VINES.... GOOD VIEWS, CLEAR AND QUIET AREA WITH ONE OF THE EXITS TO THE RIO GRANDE. IT HAS A DECLARED CONSTRUCTION OF 48 METERS AS A WAREHOUSE. IN THE PRICE IS NOT INCLUDED EXPENSES AND TAXES.