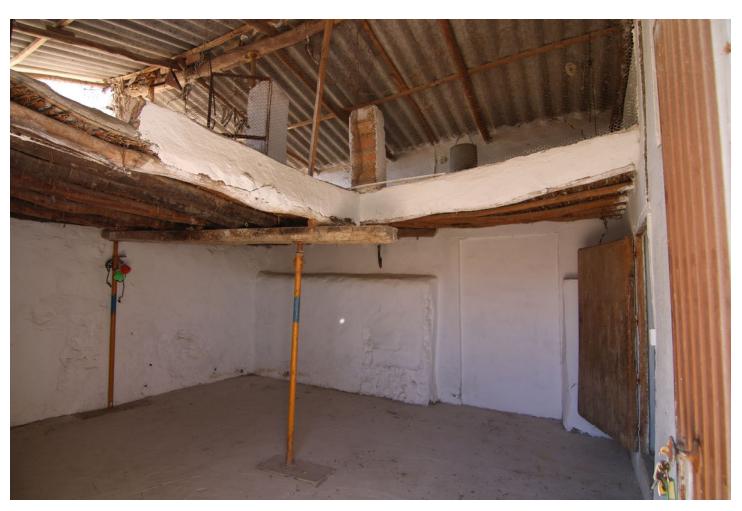

## Sales - Plot - Coín 77.000€

www.mibgroup.es +34 662 58 96 58 info@mibgroup.es

Ref.-ID: MIBGR4202719 Coin Plot

IBI: 120 EUR / year Rubbish: 96 EUR / year

48 m2

3601 m2

NICE LAND OF THE VILLAGE IN COIN HAS 2.351 M2, GOOD ACCESS ROAD TOTALLY ASPHALTED, WITH FRUIT TREES LIKE MANDARINS, ORANGE TREES, VINES.... GOOD VIEWS, CLEAR AND QUIET AREA WITH ONE OF THE EXITS TO THE RIO GRANDE. IT HAS A DECLARED CONSTRUCTION OF 48 METERS AS A WAREHOUSE. IN THE PRICE IS NOT INCLUDED EXPENSES AND TAXES.