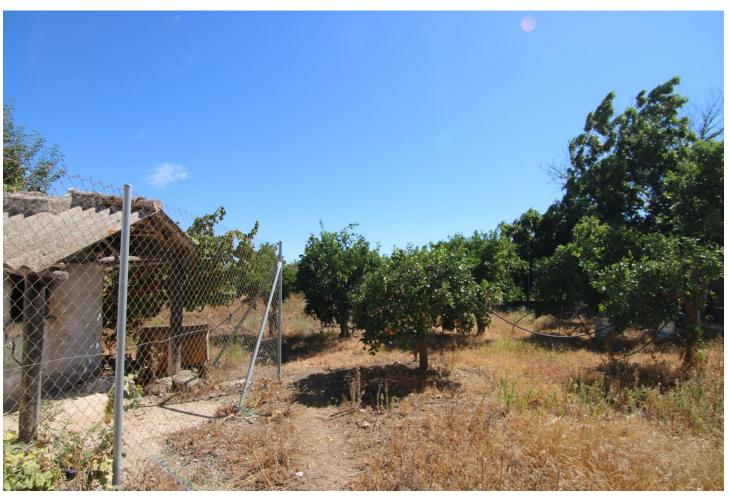

## Sales - Plot - Coín 77.000€

www.mibgroup.es +34 662 58 96 58 info@mibgroup.es

Ref.-ID: MIBGR4202719 Coin Plot

IBI: 120 EUR / year Rubbish: 96 EUR / year

48 m2

3601 m2

NICE LAND OF THE VILLAGE IN COIN HAS 2.351 M2, GOOD ACCESS ROAD TOTALLY ASPHALTED, WITH FRUIT TREES LIKE MANDARINS, ORANGE TREES, VINES.... GOOD VIEWS, CLEAR AND QUIET AREA WITH ONE OF THE EXITS TO THE RIO GRANDE. IT HAS A DECLARED CONSTRUCTION OF 48 METERS AS A WAREHOUSE. IN THE PRICE IS NOT INCLUDED EXPENSES AND TAXES.