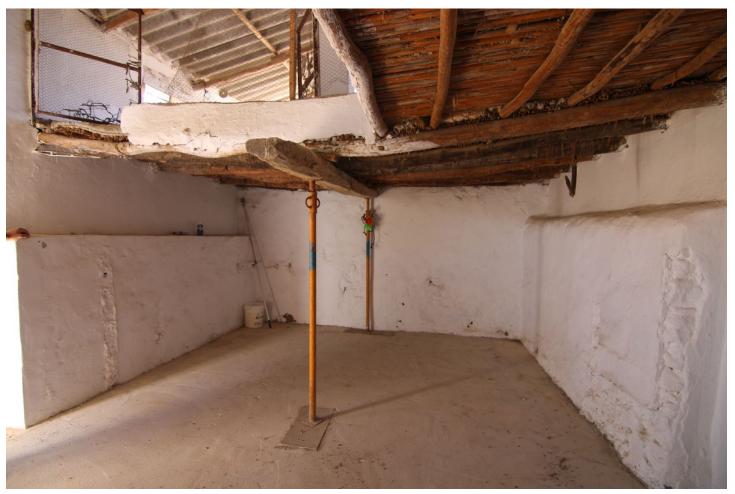

## Sales - Plot - Coín 77.000€

www.mibgroup.es +34 662 58 96 58 info@mibgroup.es

Ref.-ID: MIBGR4202719 Coin Plot

IBI: 120 EUR / year Rubbish: 96 EUR / year

48 m2

3601 m2

NICE LAND OF THE VILLAGE IN COIN HAS 2.351 M2, GOOD ACCESS ROAD TOTALLY ASPHALTED, WITH FRUIT TREES LIKE MANDARINS, ORANGE TREES, VINES.... GOOD VIEWS, CLEAR AND QUIET AREA WITH ONE OF THE EXITS TO THE RIO GRANDE. IT HAS A DECLARED CONSTRUCTION OF 48 METERS AS A WAREHOUSE. IN THE PRICE IS NOT INCLUDED EXPENSES AND TAXES.