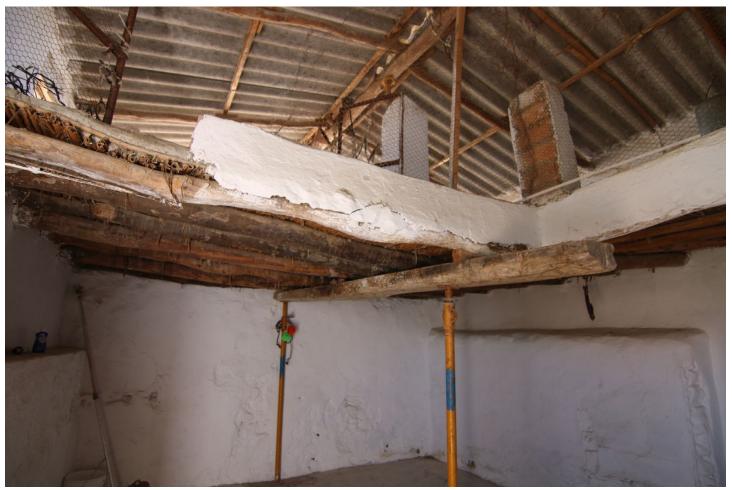

## Sales - Plot - Coín 77.000€

www.mibgroup.es +34 662 58 96 58 info@mibgroup.es

Ref.-ID: MIBGR4202719 Coin Plot

IBI: 120 EUR / year Rubbish: 96 EUR / year

48 m2

3601 m2

NICE LAND OF THE VILLAGE IN COIN HAS 2.351 M2, GOOD ACCESS ROAD TOTALLY ASPHALTED, WITH FRUIT TREES LIKE MANDARINS, ORANGE TREES, VINES.... GOOD VIEWS, CLEAR AND QUIET AREA WITH ONE OF THE EXITS TO THE RIO GRANDE. IT HAS A DECLARED CONSTRUCTION OF 48 METERS AS A WAREHOUSE. IN THE PRICE IS NOT INCLUDED EXPENSES AND TAXES.