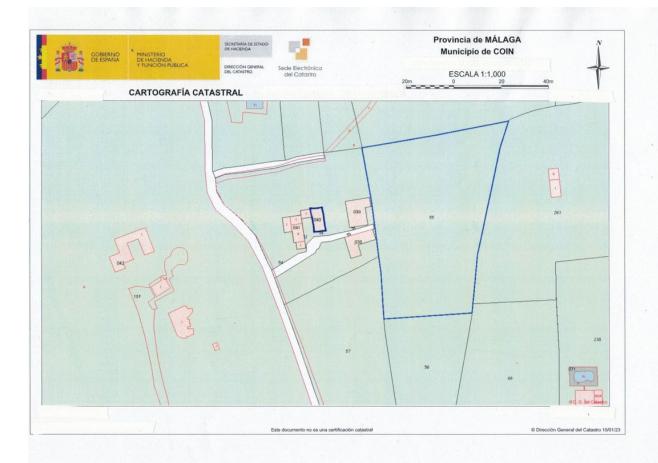

## Sales - Plot - Coín 77.000€

www.mibgroup.es +34 662 58 96 58 info@mibgroup.es

Ref.-ID: MIBGR4202719 Coin Plot

IBI: 120 EUR / year Rubbish: 96 EUR / year

48 m2

3601 m2

NICE LAND OF THE VILLAGE IN COIN HAS 2.351 M2, GOOD ACCESS ROAD TOTALLY ASPHALTED, WITH FRUIT TREES LIKE MANDARINS, ORANGE TREES, VINES.... GOOD VIEWS, CLEAR AND QUIET AREA WITH ONE OF THE EXITS TO THE RIO GRANDE. IT HAS A DECLARED CONSTRUCTION OF 48 METERS AS A WAREHOUSE. IN THE PRICE IS NOT INCLUDED EXPENSES AND TAXES.