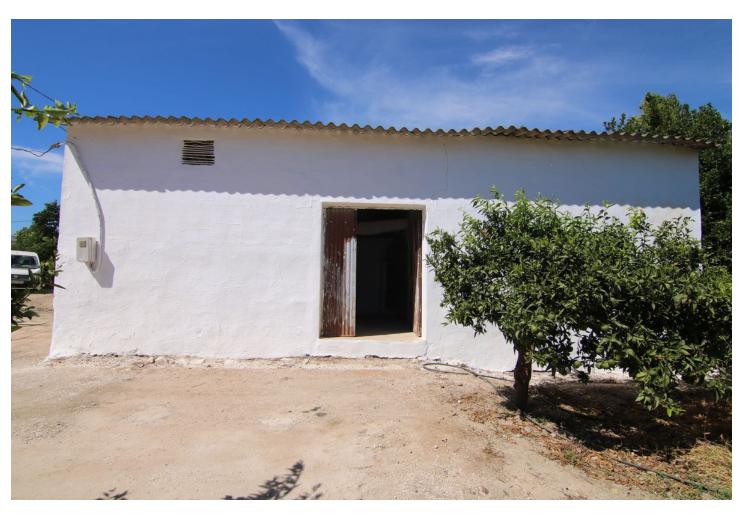

## Sales - Plot - Coín 77.000€

www.mibgroup.es +34 662 58 96 58 info@mibgroup.es

Ref.-ID: MIBGR4202719 Coin Plot

IBI: 120 EUR / year Rubbish: 96 EUR / year

48 m2

3601 m2

NICE LAND OF THE VILLAGE IN COIN HAS 2.351 M2, GOOD ACCESS ROAD TOTALLY ASPHALTED, WITH FRUIT TREES LIKE MANDARINS, ORANGE TREES, VINES.... GOOD VIEWS, CLEAR AND QUIET AREA WITH ONE OF THE EXITS TO THE RIO GRANDE. IT HAS A DECLARED CONSTRUCTION OF 48 METERS AS A WAREHOUSE. IN THE PRICE IS NOT INCLUDED EXPENSES AND TAXES.