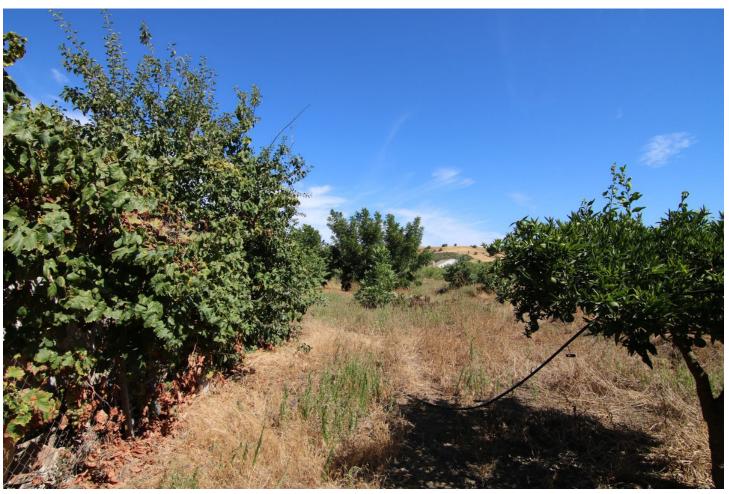

## Sales - Plot - Coín 77.000€

www.mibgroup.es +34 662 58 96 58 info@mibgroup.es

Ref.-ID: MIBGR4202719 Coin Plot

IBI: 120 EUR / year Rubbish: 96 EUR / year

48 m2

3601 m2

NICE LAND OF THE VILLAGE IN COIN HAS 2.351 M2, GOOD ACCESS ROAD TOTALLY ASPHALTED, WITH FRUIT TREES LIKE MANDARINS, ORANGE TREES, VINES.... GOOD VIEWS, CLEAR AND QUIET AREA WITH ONE OF THE EXITS TO THE RIO GRANDE. IT HAS A DECLARED CONSTRUCTION OF 48 METERS AS A WAREHOUSE. IN THE PRICE IS NOT INCLUDED EXPENSES AND TAXES.