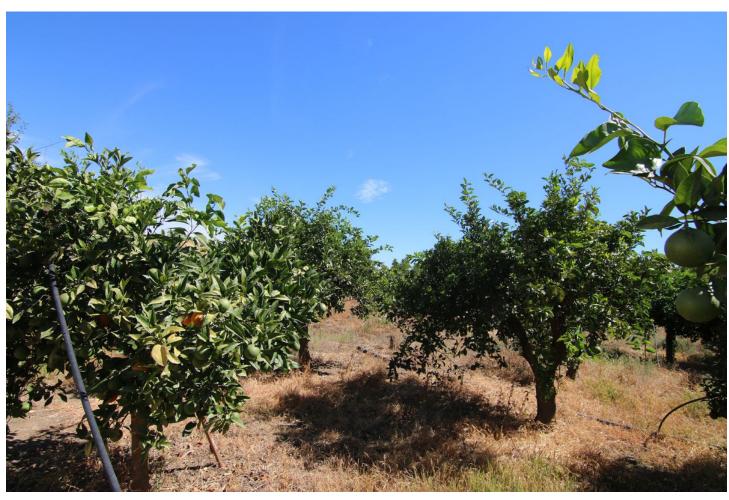

## Sales - Plot - Coín 77.000€

www.mibgroup.es +34 662 58 96 58 info@mibgroup.es

Ref.-ID: MIBGR4202719 Coin Plot

IBI: 120 EUR / year Rubbish: 96 EUR / year

48 m2

3601 m2

NICE LAND OF THE VILLAGE IN COIN HAS 2.351 M2, GOOD ACCESS ROAD TOTALLY ASPHALTED, WITH FRUIT TREES LIKE MANDARINS, ORANGE TREES, VINES.... GOOD VIEWS, CLEAR AND QUIET AREA WITH ONE OF THE EXITS TO THE RIO GRANDE. IT HAS A DECLARED CONSTRUCTION OF 48 METERS AS A WAREHOUSE. IN THE PRICE IS NOT INCLUDED EXPENSES AND TAXES.