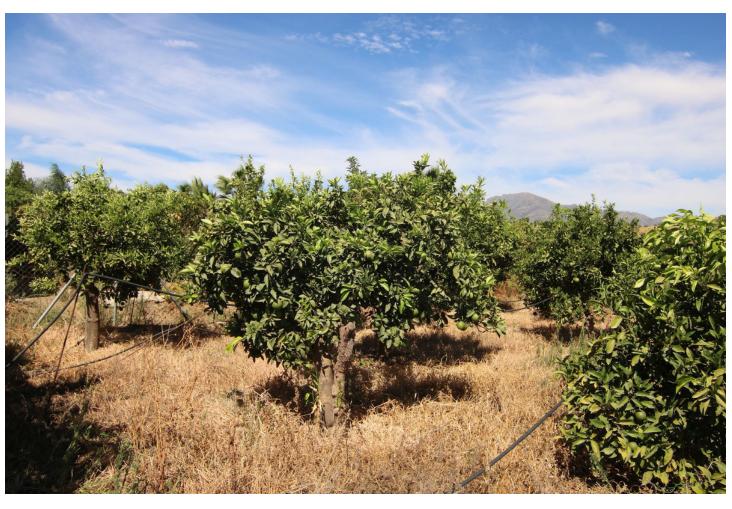

## Sales - Plot - Coín 77.000€

www.mibgroup.es +34 662 58 96 58 info@mibgroup.es

Ref.-ID: MIBGR4202719 Coin Plot

IBI: 120 EUR / year Rubbish: 96 EUR / year

48 m2

3601 m2

NICE LAND OF THE VILLAGE IN COIN HAS 2.351 M2, GOOD ACCESS ROAD TOTALLY ASPHALTED, WITH FRUIT TREES LIKE MANDARINS, ORANGE TREES, VINES.... GOOD VIEWS, CLEAR AND QUIET AREA WITH ONE OF THE EXITS TO THE RIO GRANDE. IT HAS A DECLARED CONSTRUCTION OF 48 METERS AS A WAREHOUSE. IN THE PRICE IS NOT INCLUDED EXPENSES AND TAXES.