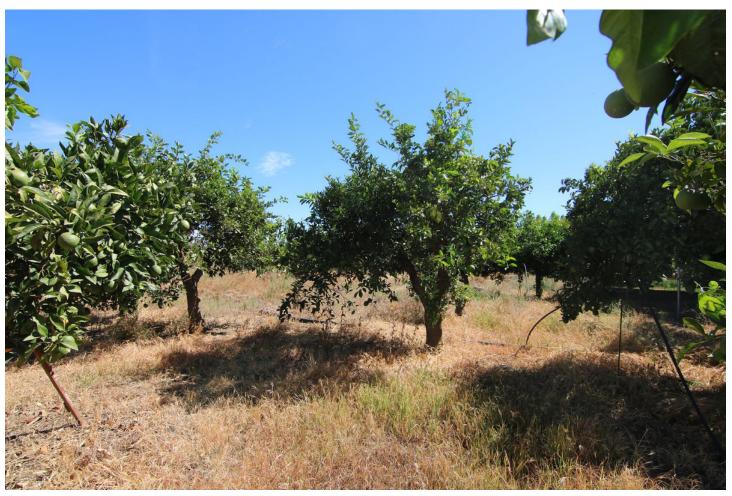

## Sales - Plot - Coín 77.000€

www.mibgroup.es +34 662 58 96 58 info@mibgroup.es

Ref.-ID: MIBGR4202719 Coin Plot

IBI: 120 EUR / year Rubbish: 96 EUR / year

48 m2

3601 m2

NICE LAND OF THE VILLAGE IN COIN HAS 2.351 M2, GOOD ACCESS ROAD TOTALLY ASPHALTED, WITH FRUIT TREES LIKE MANDARINS, ORANGE TREES, VINES.... GOOD VIEWS, CLEAR AND QUIET AREA WITH ONE OF THE EXITS TO THE RIO GRANDE. IT HAS A DECLARED CONSTRUCTION OF 48 METERS AS A WAREHOUSE. IN THE PRICE IS NOT INCLUDED EXPENSES AND TAXES.