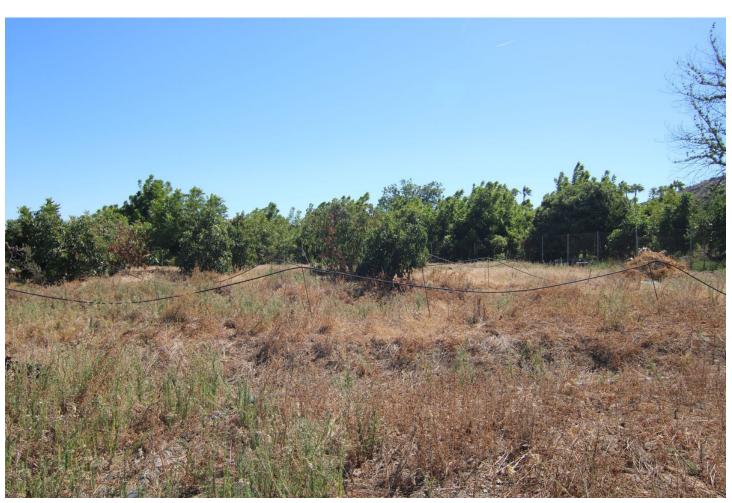

## Sales - Plot - Coín 77.000€

www.mibgroup.es +34 662 58 96 58 info@mibgroup.es

Ref.-ID: MIBGR4202719 Coin Plot

IBI: 120 EUR / year Rubbish: 96 EUR / year

48 m2

3601 m2

NICE LAND OF THE VILLAGE IN COIN HAS 2.351 M2, GOOD ACCESS ROAD TOTALLY ASPHALTED, WITH FRUIT TREES LIKE MANDARINS, ORANGE TREES, VINES.... GOOD VIEWS, CLEAR AND QUIET AREA WITH ONE OF THE EXITS TO THE RIO GRANDE. IT HAS A DECLARED CONSTRUCTION OF 48 METERS AS A WAREHOUSE. IN THE PRICE IS NOT INCLUDED EXPENSES AND TAXES.