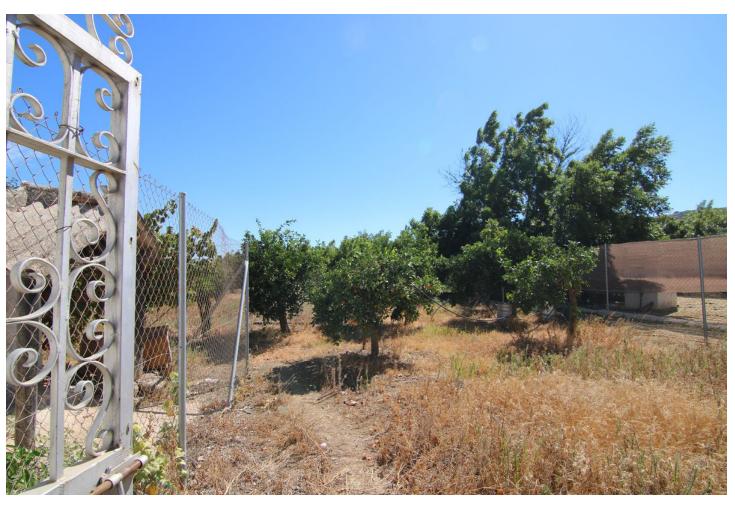

## Sales - Plot - Coín 77.000€

www.mibgroup.es +34 662 58 96 58 info@mibgroup.es

Ref.-ID: MIBGR4202719 Coin Plot

IBI: 120 EUR / year Rubbish: 96 EUR / year

48 m2

3601 m2

NICE LAND OF THE VILLAGE IN COIN HAS 2.351 M2, GOOD ACCESS ROAD TOTALLY ASPHALTED, WITH FRUIT TREES LIKE MANDARINS, ORANGE TREES, VINES.... GOOD VIEWS, CLEAR AND QUIET AREA WITH ONE OF THE EXITS TO THE RIO GRANDE. IT HAS A DECLARED CONSTRUCTION OF 48 METERS AS A WAREHOUSE. IN THE PRICE IS NOT INCLUDED EXPENSES AND TAXES.