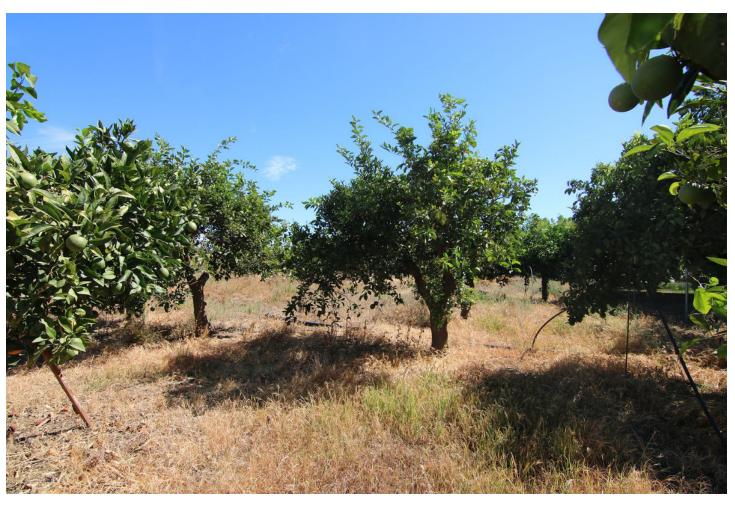

## Sales - Plot - Coín 77.000€

www.mibgroup.es +34 662 58 96 58 info@mibgroup.es

Ref.-ID: MIBGR4202719 Coin Plot

IBI: 120 EUR / year Rubbish: 96 EUR / year

48 m2

3601 m2

NICE LAND OF THE VILLAGE IN COIN HAS 2.351 M2, GOOD ACCESS ROAD TOTALLY ASPHALTED, WITH FRUIT TREES LIKE MANDARINS, ORANGE TREES, VINES.... GOOD VIEWS, CLEAR AND QUIET AREA WITH ONE OF THE EXITS TO THE RIO GRANDE. IT HAS A DECLARED CONSTRUCTION OF 48 METERS AS A WAREHOUSE. IN THE PRICE IS NOT INCLUDED EXPENSES AND TAXES.