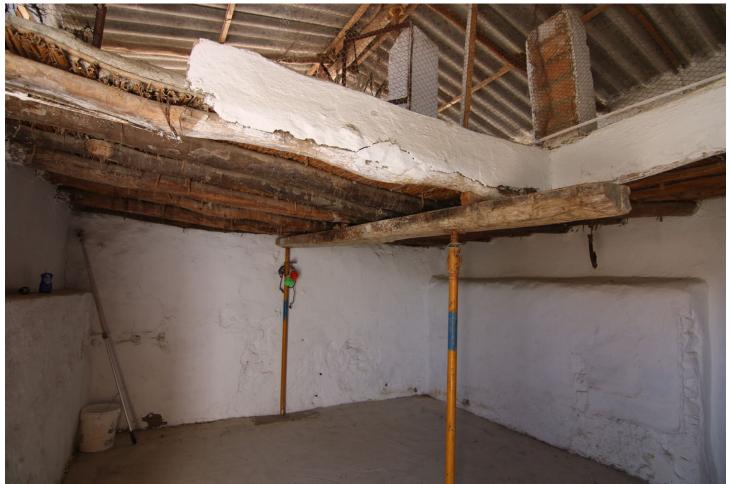

## Sales - Plot - Coín 77.000€

www.mibgroup.es +34 662 58 96 58 info@mibgroup.es

Ref.-ID: MIBGR4202719 Coin Plot

IBI: 120 EUR / year Rubbish: 96 EUR / year

48 m2

3601 m2

NICE LAND OF THE VILLAGE IN COIN HAS 2.351 M2, GOOD ACCESS ROAD TOTALLY ASPHALTED, WITH FRUIT TREES LIKE MANDARINS, ORANGE TREES, VINES.... GOOD VIEWS, CLEAR AND QUIET AREA WITH ONE OF THE EXITS TO THE RIO GRANDE. IT HAS A DECLARED CONSTRUCTION OF 48 METERS AS A WAREHOUSE. IN THE PRICE IS NOT INCLUDED EXPENSES AND TAXES.