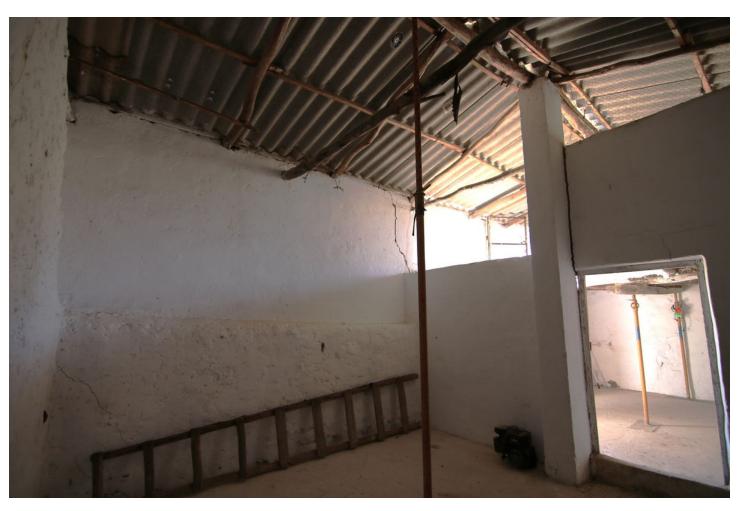

## Sales - Plot - Coín 77.000€

www.mibgroup.es +34 662 58 96 58 info@mibgroup.es

Ref.-ID: MIBGR4202719 Coin Plot

IBI: 120 EUR / year Rubbish: 96 EUR / year

48 m2

3601 m2

NICE LAND OF THE VILLAGE IN COIN HAS 2.351 M2, GOOD ACCESS ROAD TOTALLY ASPHALTED, WITH FRUIT TREES LIKE MANDARINS, ORANGE TREES, VINES.... GOOD VIEWS, CLEAR AND QUIET AREA WITH ONE OF THE EXITS TO THE RIO GRANDE. IT HAS A DECLARED CONSTRUCTION OF 48 METERS AS A WAREHOUSE. IN THE PRICE IS NOT INCLUDED EXPENSES AND TAXES.