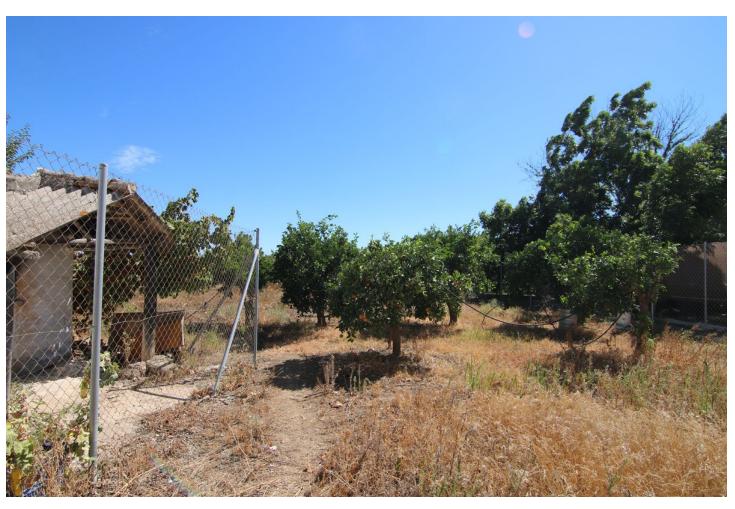

## Sales - Plot - Coín 77.000€

www.mibgroup.es +34 662 58 96 58 info@mibgroup.es

Ref.-ID: MIBGR4202719 Coin Plot

IBI: 120 EUR / year Rubbish: 96 EUR / year

48 m2

3601 m2

NICE LAND OF THE VILLAGE IN COIN HAS 2.351 M2, GOOD ACCESS ROAD TOTALLY ASPHALTED, WITH FRUIT TREES LIKE MANDARINS, ORANGE TREES, VINES.... GOOD VIEWS, CLEAR AND QUIET AREA WITH ONE OF THE EXITS TO THE RIO GRANDE. IT HAS A DECLARED CONSTRUCTION OF 48 METERS AS A WAREHOUSE. IN THE PRICE IS NOT INCLUDED EXPENSES AND TAXES.