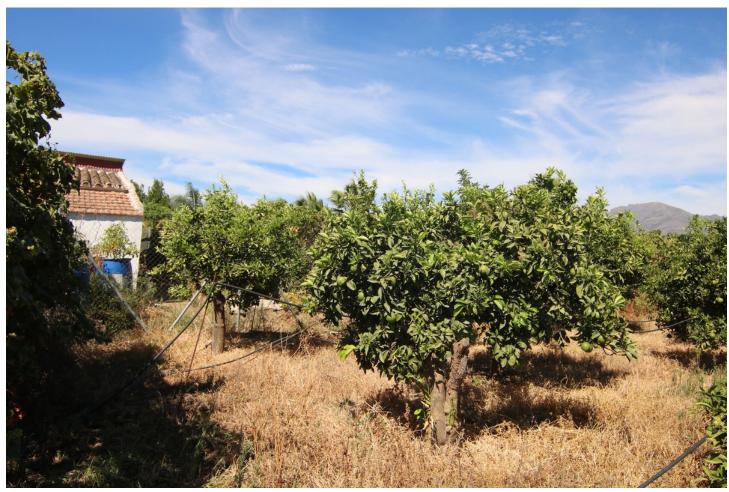

## Sales - Plot - Coín 77.000€

www.mibgroup.es +34 662 58 96 58 info@mibgroup.es

Ref.-ID: MIBGR4202719 Coin Plot

IBI: 120 EUR / year Rubbish: 96 EUR / year

48 m2

3601 m2

NICE LAND OF THE VILLAGE IN COIN HAS 2.351 M2, GOOD ACCESS ROAD TOTALLY ASPHALTED, WITH FRUIT TREES LIKE MANDARINS, ORANGE TREES, VINES.... GOOD VIEWS, CLEAR AND QUIET AREA WITH ONE OF THE EXITS TO THE RIO GRANDE. IT HAS A DECLARED CONSTRUCTION OF 48 METERS AS A WAREHOUSE. IN THE PRICE IS NOT INCLUDED EXPENSES AND TAXES.