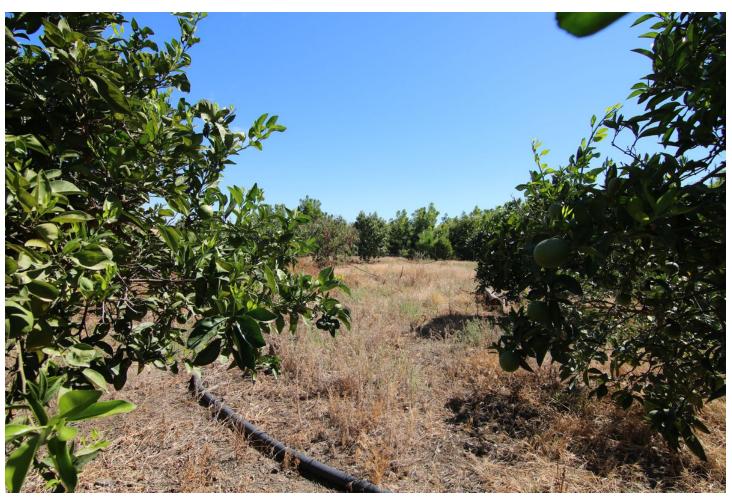

## Sales - Plot - Coín 77.000€

www.mibgroup.es +34 662 58 96 58 info@mibgroup.es

Ref.-ID: MIBGR4202719 Coin Plot

IBI: 120 EUR / year Rubbish: 96 EUR / year

48 m2

3601 m2

NICE LAND OF THE VILLAGE IN COIN HAS 2.351 M2, GOOD ACCESS ROAD TOTALLY ASPHALTED, WITH FRUIT TREES LIKE MANDARINS, ORANGE TREES, VINES.... GOOD VIEWS, CLEAR AND QUIET AREA WITH ONE OF THE EXITS TO THE RIO GRANDE. IT HAS A DECLARED CONSTRUCTION OF 48 METERS AS A WAREHOUSE. IN THE PRICE IS NOT INCLUDED EXPENSES AND TAXES.