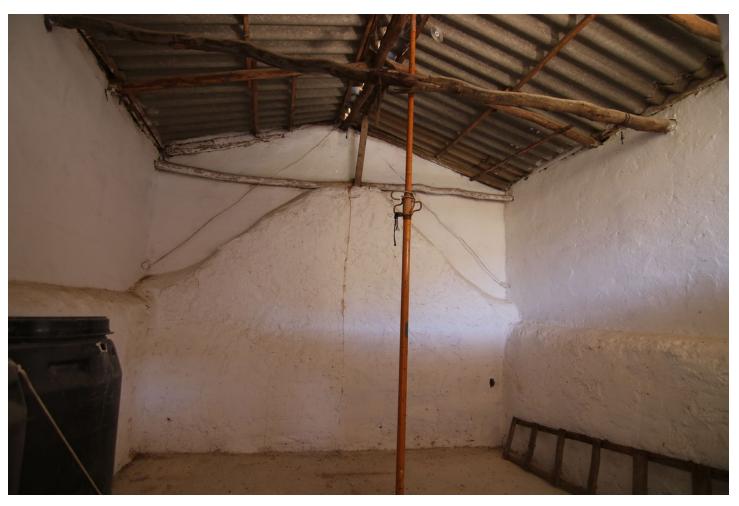

## Sales - Plot - Coín 77.000€

www.mibgroup.es +34 662 58 96 58 info@mibgroup.es

Ref.-ID: MIBGR4202719 Coin Plot

IBI: 120 EUR / year Rubbish: 96 EUR / year

48 m2

3601 m2

NICE LAND OF THE VILLAGE IN COIN HAS 2.351 M2, GOOD ACCESS ROAD TOTALLY ASPHALTED, WITH FRUIT TREES LIKE MANDARINS, ORANGE TREES, VINES.... GOOD VIEWS, CLEAR AND QUIET AREA WITH ONE OF THE EXITS TO THE RIO GRANDE. IT HAS A DECLARED CONSTRUCTION OF 48 METERS AS A WAREHOUSE. IN THE PRICE IS NOT INCLUDED EXPENSES AND TAXES.