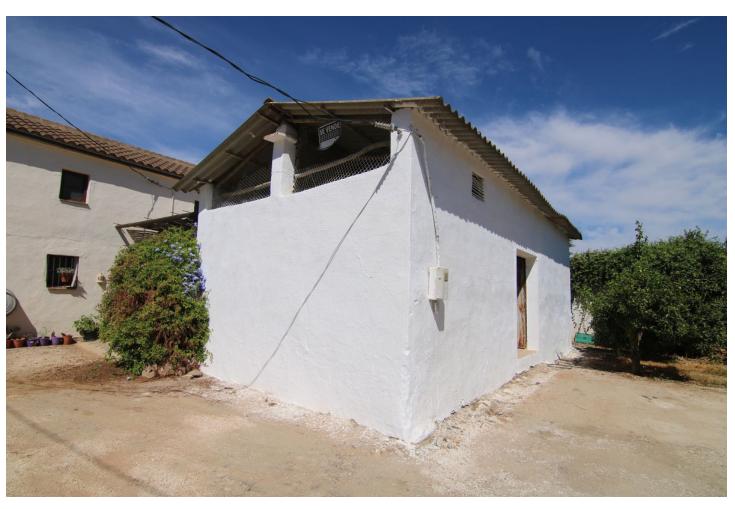

## Sales - Plot - Coín 77.000€

www.mibgroup.es +34 662 58 96 58 info@mibgroup.es

Ref.-ID: MIBGR4202719 Coin Plot

IBI: 120 EUR / year Rubbish: 96 EUR / year

48 m2

3601 m2

NICE LAND OF THE VILLAGE IN COIN HAS 2.351 M2, GOOD ACCESS ROAD TOTALLY ASPHALTED, WITH FRUIT TREES LIKE MANDARINS, ORANGE TREES, VINES.... GOOD VIEWS, CLEAR AND QUIET AREA WITH ONE OF THE EXITS TO THE RIO GRANDE. IT HAS A DECLARED CONSTRUCTION OF 48 METERS AS A WAREHOUSE. IN THE PRICE IS NOT INCLUDED EXPENSES AND TAXES.