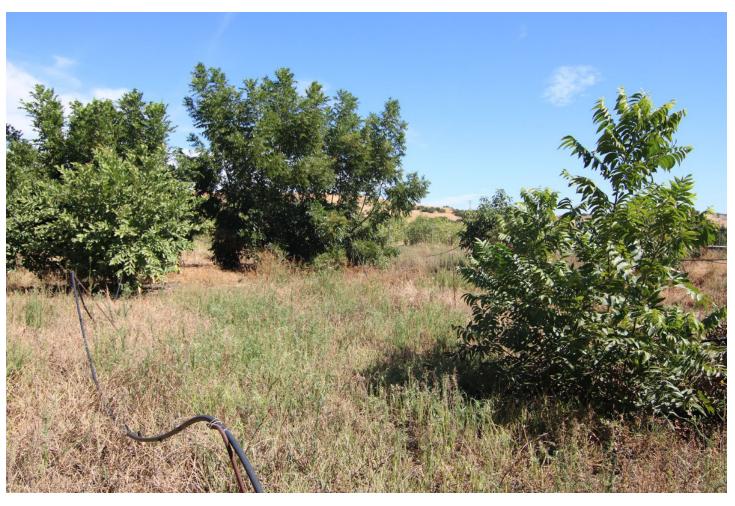

## Sales - Plot - Coín 77.000€

www.mibgroup.es +34 662 58 96 58 info@mibgroup.es

Ref.-ID: MIBGR4202719 Coin Plot

IBI: 120 EUR / year Rubbish: 96 EUR / year

48 m2

3601 m2

NICE LAND OF THE VILLAGE IN COIN HAS 2.351 M2, GOOD ACCESS ROAD TOTALLY ASPHALTED, WITH FRUIT TREES LIKE MANDARINS, ORANGE TREES, VINES.... GOOD VIEWS, CLEAR AND QUIET AREA WITH ONE OF THE EXITS TO THE RIO GRANDE. IT HAS A DECLARED CONSTRUCTION OF 48 METERS AS A WAREHOUSE. IN THE PRICE IS NOT INCLUDED EXPENSES AND TAXES.