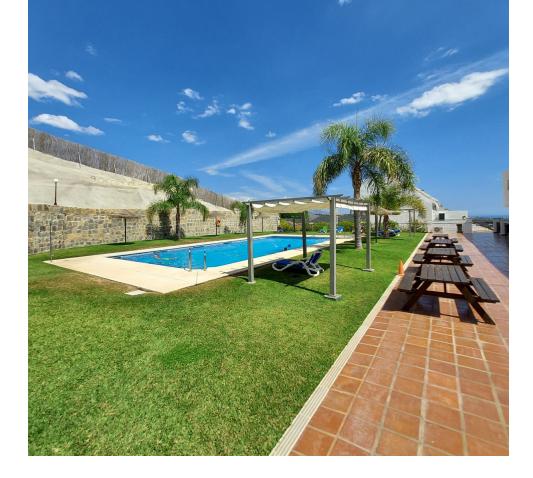

This charming duplex penthouse, located in the serene Forest Hill area, offers a comfortable and contemporary living experience. With a total area of 70 square meters, including a spacious 15-square-meter terrace, this penthouse provides a perfect blend of indoor and outdoor living. Key Features: Layout: This penthouse is designed as a duplex, providing a unique separation of spaces. On the upper level, you'll find an open living room that seamlessly connects to the terrace, offering breathtaking sea views. Bedroom and Bathroom: Descending the staircase to the lower level, you'll discover a cozy bedroom and a well-appointed bathroom. These private spaces are perfect for relaxation and rest. Terrace: The highlight of this penthouse is undoubtedly the large terrace. It offers panoramic views of the surrounding landscape, making it an ideal setting for intimate dinners with friends or simply enjoying the tranquility and scenery. Residential Amenities: The gated residential complex boasts beautiful surroundings and a range of amenities to enhance your lifestyle. These include a lovely pool area, a fully equipped gym for fitness enthusiasts, and a children's playground for families with young ones. Location: For those who appreciate both tranquility and convenience, this location is a perfect fit. Despite its peaceful surroundings, it's just a short 4-minute drive to the beach, the Aldi supermarket, and a gas station. Additionally, Estepona center is only a 10-minute drive away, providing access to a wide array of dining, shopping, and entertainment options. Parking: Parking options are flexible, with the choice of renting an underground parking space for approximately 10 euros per month or parking conveniently on the street where ample space is available. This duplex penthouse is not only ready to move in but also represents a fantastic investment opportunity. Whether you seek a tranquil escape or a wise investment in a desirable location, this Forest Hill penthouse offers both.

Setting Close To Sea

**Views** ✓ Sea ✓ Panoramic

Garden Communal Orientation South Features Lift Fitted Wardrobes Gym Condition Excellent

🖌 Fully Furnished

Pool Communal Kitchen Fully Fitted