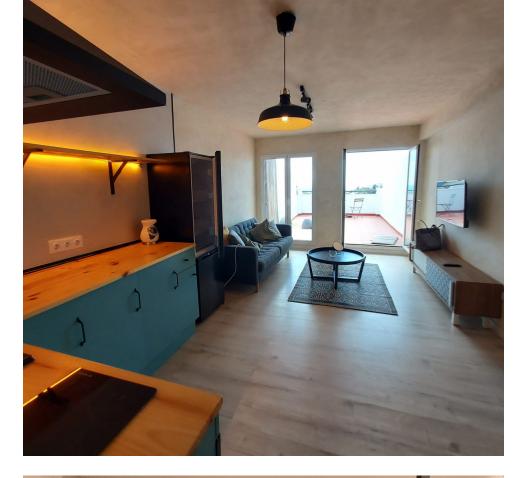

This charming duplex penthouse, located in the serene Forest Hill area, offers a comfortable and contemporary living experience. With a total area of 70 square meters, including a spacious 15-square-meter terrace, this penthouse provides a perfect blend of indoor and outdoor living. Key Features: Layout: This penthouse is designed as a duplex, providing a unique separation of spaces. On the upper level, you'll find an open living room that seamlessly connects to the terrace, offering breathtaking sea views. Bedroom and Bathroom: Descending the staircase to the lower level, you'll discover a cozy bedroom and a well-appointed bathroom. These private spaces are perfect for relaxation and rest. Terrace: The highlight of this penthouse is undoubtedly the large terrace. It offers panoramic views of the surrounding landscape, making it an ideal setting for intimate dinners with friends or simply enjoying the tranquility and scenery. Residential Amenities: The gated residential complex boasts beautiful surroundings and a range of amenities to enhance your lifestyle. These include a lovely pool area, a fully equipped gym for fitness enthusiasts, and a children's playground for families with young ones. Location: For those who appreciate both tranquility and convenience, this location is a perfect fit. Despite its peaceful surroundings, it's just a short 4-minute drive to the beach, the Aldi supermarket, and a gas station. Additionally, Estepona center is only a 10-minute drive away, providing access to a wide array of dining, shopping, and entertainment options. Parking: Parking options are flexible, with the choice of renting an underground parking space for approximately 10 euros per month or parking conveniently on the street where ample space is available. This duplex penthouse is not only ready to move in but also represents a fantastic investment opportunity. Whether you seek a tranquil escape or a wise investment in a desirable location, this Forest Hill penthouse offers both.