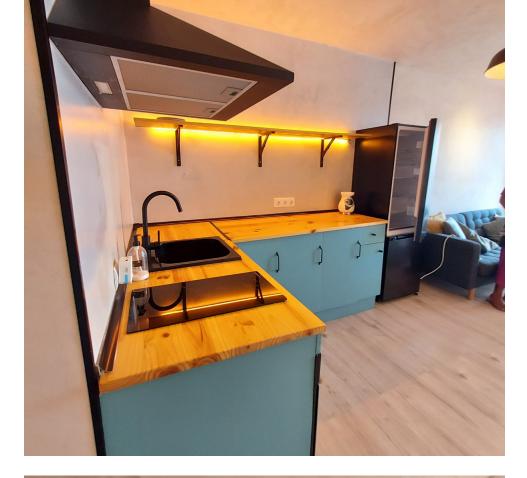

This charming duplex penthouse, located in the serene Forest Hill area, offers a comfortable and contemporary living experience. With a total area of 70 square meters, including a spacious 15-square-meter terrace, this penthouse provides a perfect blend of indoor and outdoor living. Key Features: Layout: This penthouse is designed as a duplex, providing a unique separation of spaces. On the upper level, you'll find an open living room that seamlessly connects to the terrace, offering breathtaking sea views. Bedroom and Bathroom: Descending the staircase to the lower level, you'll discover a cozy bedroom and a well-appointed bathroom. These private spaces are perfect for relaxation and rest. Terrace: The highlight of this penthouse is undoubtedly the large terrace. It offers panoramic views of the surrounding landscape, making it an ideal setting for intimate dinners with friends or simply enjoying the tranquility and scenery. Residential Amenities: The gated residential complex boasts beautiful surroundings and a range of amenities to enhance your lifestyle. These include a lovely pool area, a fully equipped gym for fitness enthusiasts, and a children's playground for families with young ones. Location: For those who appreciate both tranquility and convenience, this location is a perfect fit. Despite its peaceful surroundings, it's just a short 4-minute drive to the beach, the Aldi supermarket, and a gas station. Additionally, Estepona center is only a 10-minute drive away, providing access to a wide array of dining, shopping, and entertainment options. Parking: Parking options are flexible, with the choice of renting an underground parking space for approximately 10 euros per month or parking conveniently on the street where ample space is available. This duplex penthouse is not only ready to move in but also represents a fantastic investment opportunity. Whether you seek a tranquil escape or a wise investment in a desirable location, this Forest Hill penthouse offers both.