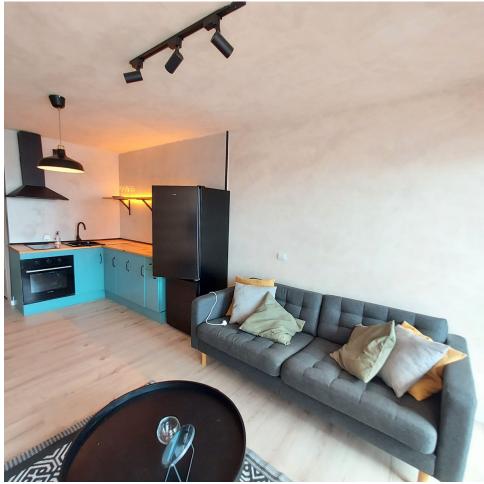

This charming duplex penthouse, located in the serene Forest Hill area, offers a comfortable and contemporary living experience. With a total area of 70 square meters, including a spacious 15-square-meter terrace, this penthouse provides a perfect blend of indoor and outdoor living. Key Features: Layout: This penthouse is designed as a duplex, providing a unique separation of spaces. On the upper level, you'll find an open living room that seamlessly connects to the terrace, offering breathtaking sea views. Bedroom and Bathroom: Descending the staircase to the lower level, you'll discover a cozy bedroom and a well-appointed bathroom. These private spaces are perfect for relaxation and rest. Terrace: The highlight of this penthouse is undoubtedly the large terrace. It offers panoramic views of the surrounding landscape, making it an ideal setting for intimate dinners with friends or simply enjoying the tranquility and scenery. Residential Amenities: The gated residential complex boasts beautiful surroundings and a range of amenities to enhance your lifestyle. These include a lovely pool area, a fully equipped gym for fitness enthusiasts, and a children's playground for families with young ones. Location: For those who appreciate both tranquility and convenience, this location is a perfect fit. Despite its peaceful surroundings, it's just a short 4-minute drive to the beach, the Aldi supermarket, and a gas station. Additionally, Estepona center is only a 10-minute drive away, providing access to a wide array of dining, shopping, and entertainment options. Parking: Parking options are flexible, with the choice of renting an underground parking space for approximately 10 euros per month or parking conveniently on the street where ample space is available. This duplex penthouse is not only ready to move in but also represents a fantastic investment opportunity. Whether you seek a tranquil escape or a wise investment in a desirable location, this Forest Hill penthouse offers both.