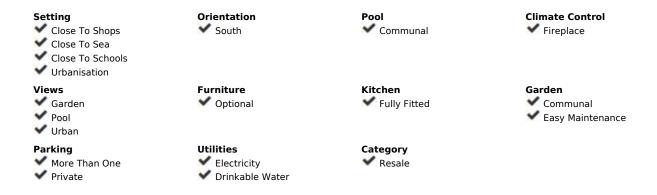

## Sales - House - Torremolinos 365.000€

www.mibgroup.es +34 662 58 96 58 info@mibgroup.es

Ref.-ID: MIBGR4599496 Torremolinos House

Community: 1,404 EUR / year IBI: 304 EUR / year

3

**L.5** 

116 m<sup>2</sup>

A well-maintained detached house nestled in a quiet residential neighbourhood of Playamar in Torremolinos with access to a communal pool. The beaches and chiringuitos of Playamar are a mere 5 minute walk away. Shops and restaurants are even closer. Nevertheless, this 3 bedroom detached house lies in a separate community with a communal pool and has two terraces on the ground floor and a large balcony upstairs. Entering the spacious living room you find a pleasant, cosy area to relax with a built-in woodburning fireplace for the cooler winter days. The separate modern kitchen with pantry has passage to a pleasant enclosed patio for dining. The ground floor also a guest toilet. Taking the decorative marble staircase to the second floor you will find 3 bedrooms and a large family bathroom with space for the washer and dryer. Each bedroom has built-in closets and overlook the pool area below. The master bedroom has access to the balcony that covers the length of the house. Parking is within the community there is also free parking nearby. For those seeking the proximity of beaches, restaurants and shops but want the quiet and tranquillity of a residential neighbourhood; this detached home has the perfect location. The Listing agent for itself and as agent for the vendor gives notice that: 1. These particulars are only a general outline for the guidance of intending purchasers and do not constitute in whole or in part an offer or a Contract. 2. Reasonable endeavours have been made to ensure that the information given in these particulars is materially correct, but any intending purchaser should satisfy themselves by inspection, searches, enquiries, and survey as to the correctness of each statement. 3. All statements in these particulars are made without responsibility on the part of Listing agent or the vendor. 4. No statement in these particulars is to be relied upon as a statement or representation of fact. 5. Neither Listing agent nor anyone in its employment or acting on its behalf has authority to make any representation or warranty in relation to this property. 6. Nothing in these particulars shall be deemed to be a statement that the property is in good repair or condition or otherwise nor that any services or facilities are in good working order. 7. Photographs may show only certain parts and aspects of the property at the time when the photographs were taken and you should rely on actual inspection. 8. No assumption should be made in respect of parts of the property not shown in photographs. 9. Any areas, measurements or distances are only approximate. 10. Any reference to alterations or use is not intended to be a statement that any necessary planning, building regulation, listed building or any other consent has been obtained. 11. Amounts quoted are exclusive of Tax if applicable.