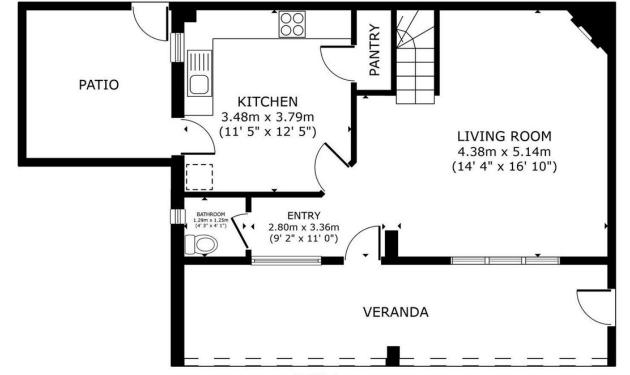

FLOOR 1

GROSS INTERNAL AREA

FLOOR 1 46.4 m² (499 sq.ft.) FLOOR 2 45.3 m² (488 sq.ft.)

EXCLUDED AREAS: PATIO 9.4 m² (101 sq.ft.) VERANDA 17.3 m² (186 sq.ft.) BALCONY 17.5

m² (189 sq.ft.)

TOTAL: 91.7 m² (987 sq.ft.)