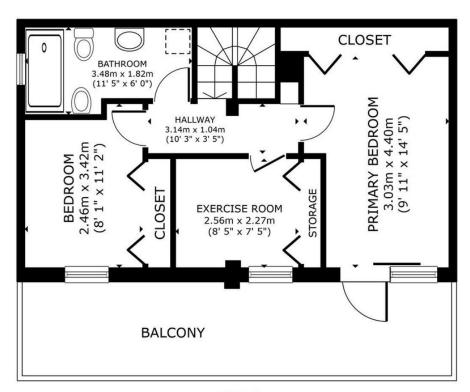

FLOOR 1

GROSS INTERNAL AREA

FLOOR 1 46.4 m² (499 sq.ft.) FLOOR 2 45.3 m² (488 sq.ft.)

EXCLUDED AREAS: PATIO 9.4 m² (101 sq.ft.) VERANDA 17.3 m² (186 sq.ft.) BALCONY 17.5

m² (189 sq.ft.)

TOTAL: 91.7 m² (987 sq.ft.)