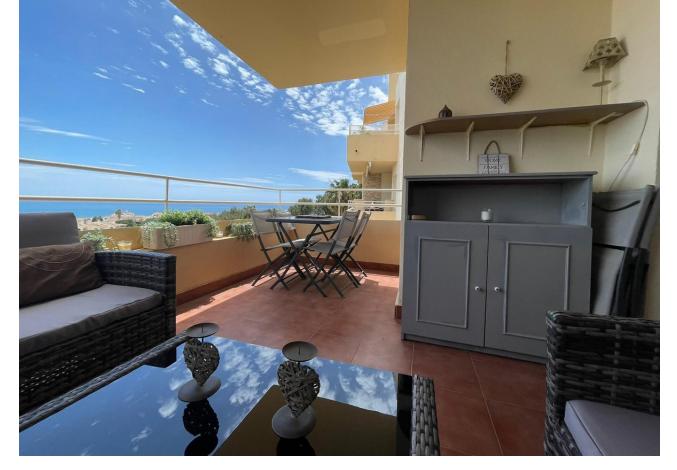

## Long Term Rental - Apartment - Mijas 1.550€ / Month

www.mibgroup.es +34 662 58 96 58 info@mibgroup.es

Ref.-ID: MIBGR4661464 Mijas Apartment

2

1

75 m<sup>2</sup>

A beautiful 2 bedroom apartment available for rent! Located in the beautiful and sunny Riviera del Sol, Malaga. The price is different depending on the season. The current price of the apartment is designated for the winter season, contact us to find out more about the summer price which is usually paid per week. It has 2 bedrooms, one with a king size bed and built-in wardrobes and the other with two single beds. It has a good size bathroom with a bathtub. There is also a large open concept living and dining room, as well as a fully equipped kitchen with all the appliances you could need. It has direct access to a large terrace with the most impressive panoramic and sea views. You do not have a private parking space, but there is community parking.

Views
Sea
Panoramic
Garden
Communal