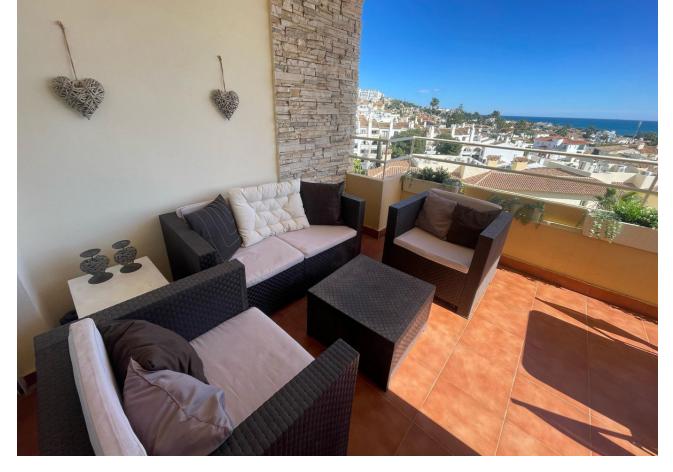

## Long Term Rental - Apartment - Mijas 1.550€ / Month

www.mibgroup.es +34 662 58 96 58 info@mibgroup.es

Ref.-ID: MIBGR4661464 Mijas Apartment

2

1

75 m<sup>2</sup>

A beautiful 2 bedroom apartment available for rent! Located in the beautiful and sunny Riviera del Sol, Malaga. The price is different depending on the season. The current price of the apartment is designated for the winter season, contact us to find out more about the summer price which is usually paid per week. It has 2 bedrooms, one with a king size bed and built-in wardrobes and the other with two single beds. It has a good size bathroom with a bathtub. There is also a large open concept living and dining room, as well as a fully equipped kitchen with all the appliances you could need. It has direct access to a large terrace with the most impressive panoramic and sea views. You do not have a private parking space, but there is community parking.

Setting
Close To Shops
Close To Schools
Features
Lift
Private Terrace
Parking

**Communal** 

Orientation
South East

Furniture
Fully Furnished

Utilities
Electricity
Drinkable Water

Pool
Communal
Kitchen
Fully Fitted