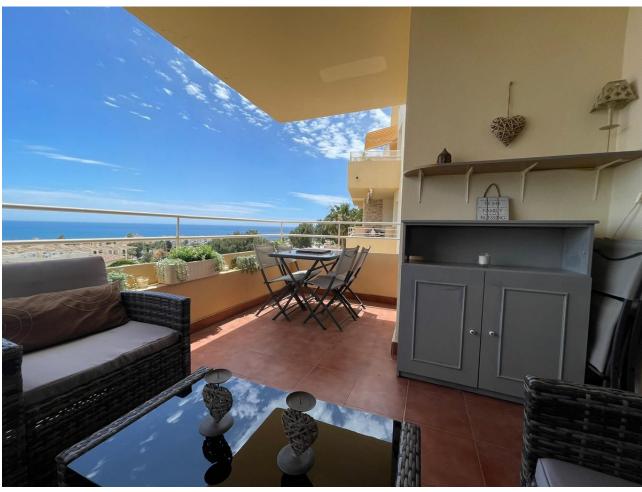

## Long Term Rental - Apartment - Mijas 1.550€ / Month

www.mibgroup.es +34 662 58 96 58 info@mibgroup.es

Ref.-ID: MIBGR4661464 Mijas Apartment

2

1

75 m<sup>2</sup>

A beautiful 2 bedroom apartment available for rent! Located in the beautiful and sunny Riviera del Sol, Malaga. The price is different depending on the season. The current price of the apartment is designated for the winter season, contact us to find out more about the summer price which is usually paid per week. It has 2 bedrooms, one with a king size bed and built-in wardrobes and the other with two single beds. It has a good size bathroom with a bathtub. There is also a large open concept living and dining room, as well as a fully equipped kitchen with all the appliances you could need. It has direct access to a large terrace with the most impressive panoramic and sea views. You do not have a private parking space, but there is community parking.

Views
Sea
Panoramic
Garden
Communal