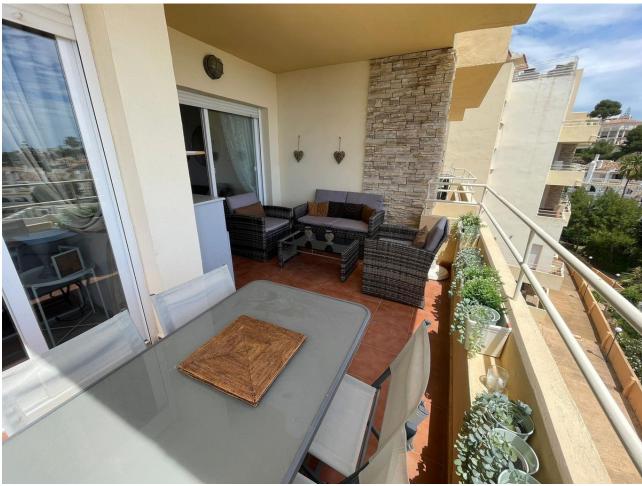

## Long Term Rental - Apartment - Mijas 1.550€ / Month

www.mibgroup.es +34 662 58 96 58 info@mibgroup.es

Ref.-ID: MIBGR4661464 Mijas Apartment

2

1

75 m<sup>2</sup>

A beautiful 2 bedroom apartment available for rent! Located in the beautiful and sunny Riviera del Sol, Malaga. The price is different depending on the season. The current price of the apartment is designated for the winter season, contact us to find out more about the summer price which is usually paid per week. It has 2 bedrooms, one with a king size bed and built-in wardrobes and the other with two single beds. It has a good size bathroom with a bathtub. There is also a large open concept living and dining room, as well as a fully equipped kitchen with all the appliances you could need. It has direct access to a large terrace with the most impressive panoramic and sea views. You do not have a private parking space, but there is community parking.

Setting
Close To Shops
Close To Schools
Features
Lift
Private Terrace
Parking

**Communal** 

Orientation
South East

Furniture
Fully Furnished

Utilities
Electricity
Drinkable Water

Pool
Communal
Kitchen
Fully Fitted

Views
Sea
Panoramic
Garden
Communal