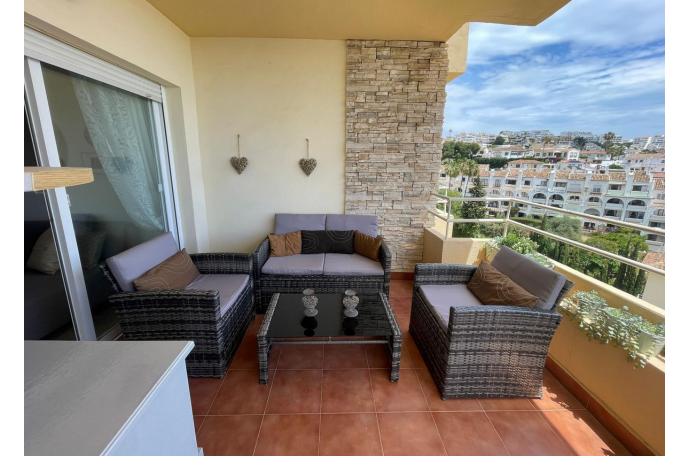

## Long Term Rental - Apartment - Mijas 1.550€ / Month

www.mibgroup.es +34 662 58 96 58 info@mibgroup.es

Ref.-ID: MIBGR4661464 Mijas Apartment

2

1

75 m<sup>2</sup>

A beautiful 2 bedroom apartment available for rent! Located in the beautiful and sunny Riviera del Sol, Malaga. The price is different depending on the season. The current price of the apartment is designated for the winter season, contact us to find out more about the summer price which is usually paid per week. It has 2 bedrooms, one with a king size bed and built-in wardrobes and the other with two single beds. It has a good size bathroom with a bathtub. There is also a large open concept living and dining room, as well as a fully equipped kitchen with all the appliances you could need. It has direct access to a large terrace with the most impressive panoramic and sea views. You do not have a private parking space, but there is community parking.

Setting
Close To Shops
Close To Schools
Features
Lift
Private Terrace
Parking

**Communal** 

Orientation
South East

Furniture
Fully Furnished

Utilities
Electricity
Drinkable Water

Pool
Communal
Kitchen
Fully Fitted

Views
Sea
Panoramic
Garden
Communal