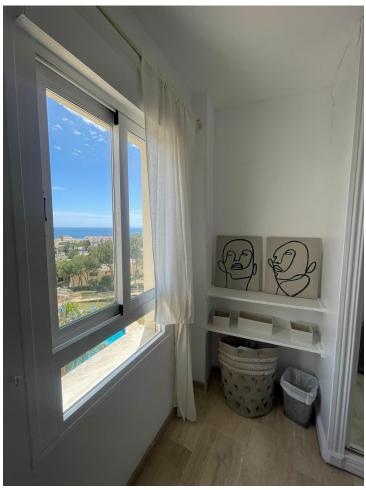

bedrooms, one with a king size bed and built-in wardrobes and the other with two single beds. It has a good size bathroom with a bathtub. There is also a large open concept living and dining room, as well as a fully equipped kitchen with all the appliances you could need. It has direct access to a large terrace with the most impressive panoramic and sea views. You do not have a private parking space, but there is community parking.

Setting
Close To Shops
Close To Schools
Features
Lift
Private Terrace
Parking

**Communal** 

Orientation
South East

Furniture
Fully Furnished

Utilities
Electricity
Drinkable Water

Pool
Communal
Kitchen
Fully Fitted

Views
Sea
Panoramic
Garden
Communal