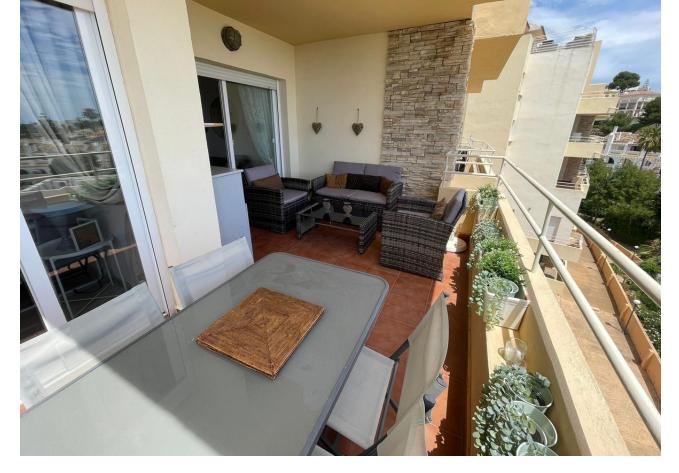

## Long Term Rental - Apartment - Mijas 1.550€ / Month

www.mibgroup.es +34 662 58 96 58 info@mibgroup.es

Ref.-ID: MIBGR4661464 Mijas Apartment

2

1

75 m<sup>2</sup>

A beautiful 2 bedroom apartment available for rent! Located in the beautiful and sunny Riviera del Sol, Malaga. The price is different depending on the season. The current price of the apartment is designated for the winter season, contact us to find out more about the summer price which is usually paid per week. It has 2 bedrooms, one with a king size bed and built-in wardrobes and the other with two single beds. It has a good size bathroom with a bathtub. There is also a large open concept living and dining room, as well as a fully equipped kitchen with all the appliances you could need. It has direct access to a large terrace with the most impressive panoramic and sea views. You do not have a private parking space, but there is community parking.

Setting
Close To Shops
Close To Schools
Features
Lift
Private Terrace
Parking

**Communal** 

Orientation
South East

Furniture
Fully Furnished

Utilities
Electricity
Drinkable Water

Pool
Communal
Kitchen
Fully Fitted