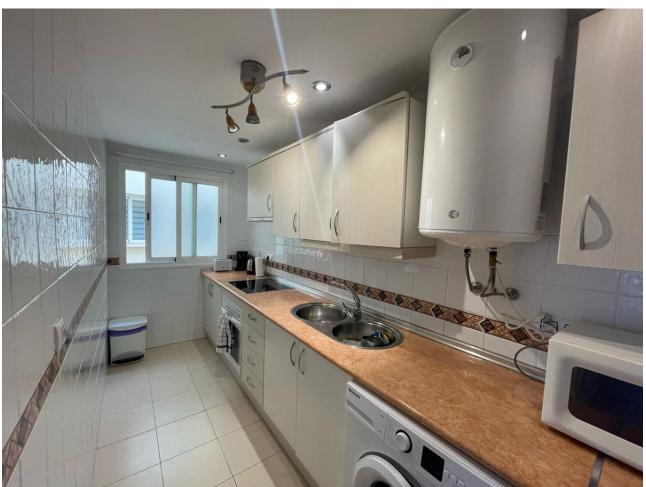

## Long Term Rental - Apartment - Mijas 1.550€ / Month

www.mibgroup.es +34 662 58 96 58 info@mibgroup.es

Ref.-ID: MIBGR4661464 Mijas Apartment

2

1

75 m<sup>2</sup>

A beautiful 2 bedroom apartment available for rent! Located in the beautiful and sunny Riviera del Sol, Malaga. The price is different depending on the season. The current price of the apartment is designated for the winter season, contact us to find out more about the summer price which is usually paid per week. It has 2 bedrooms, one with a king size bed and built-in wardrobes and the other with two single beds. It has a good size bathroom with a bathtub. There is also a large open concept living and dining room, as well as a fully equipped kitchen with all the appliances you could need. It has direct access to a large terrace with the most impressive panoramic and sea views. You do not have a private parking space, but there is community parking.

Views
Sea
Panoramic
Garden
Communal