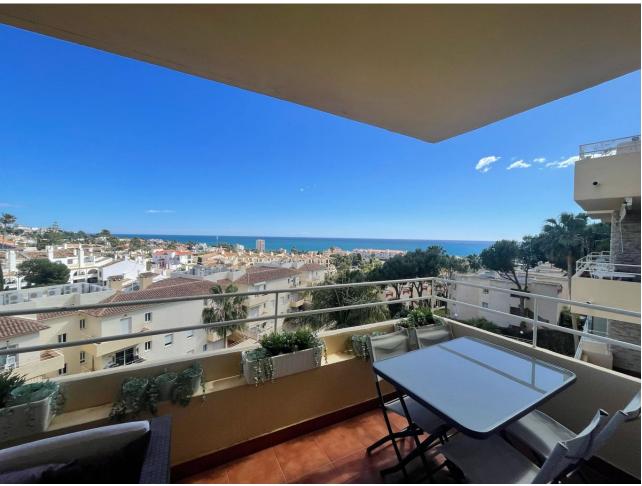

## Long Term Rental - Apartment - Mijas 1.550€ / Month

www.mibgroup.es +34 662 58 96 58 info@mibgroup.es

Ref.-ID: MIBGR4661464 Mijas Apartment

2

1

75 m<sup>2</sup>

A beautiful 2 bedroom apartment available for rent! Located in the beautiful and sunny Riviera del Sol, Malaga. The price is different depending on the season. The current price of the apartment is designated for the winter season, contact us to find out more about the summer price which is usually paid per week. It has 2 bedrooms, one with a king size bed and built-in wardrobes and the other with two single beds. It has a good size bathroom with a bathtub. There is also a large open concept living and dining room, as well as a fully equipped kitchen with all the appliances you could need. It has direct access to a large terrace with the most impressive panoramic and sea views. You do not have a private parking space, but there is community parking.

Views
Sea
Panoramic
Garden
Communal