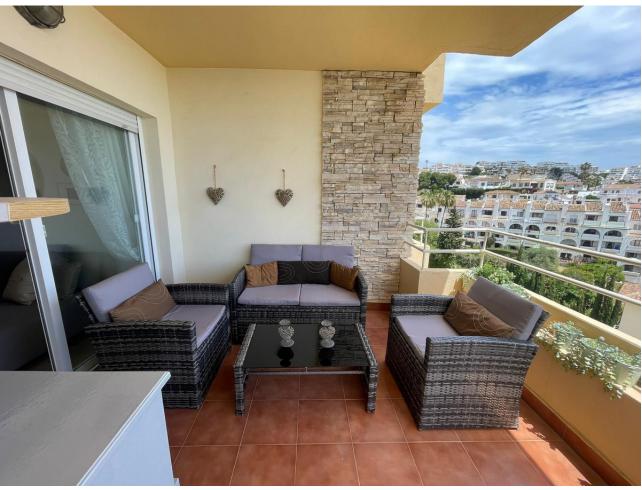

## Long Term Rental - Apartment - Mijas 1.550€ / Month

www.mibgroup.es +34 662 58 96 58 info@mibgroup.es

Ref.-ID: MIBGR4661464 Mijas Apartment

2

1

75 m<sup>2</sup>

A beautiful 2 bedroom apartment available for rent! Located in the beautiful and sunny Riviera del Sol, Malaga. The price is different depending on the season. The current price of the apartment is designated for the winter season, contact us to find out more about the summer price which is usually paid per week. It has 2 bedrooms, one with a king size bed and built-in wardrobes and the other with two single beds. It has a good size bathroom with a bathtub. There is also a large open concept living and dining room, as well as a fully equipped kitchen with all the appliances you could need. It has direct access to a large terrace with the most impressive panoramic and sea views. You do not have a private parking space, but there is community parking.

Setting
Close To Shops
Close To Schools
Features
Lift
Private Terrace
Parking

**Communal** 

Orientation
South East

Furniture
Fully Furnished

Utilities
Electricity
Drinkable Water

Pool
Communal
Kitchen
Fully Fitted

Views
Sea
Panoramic
Garden
Communal