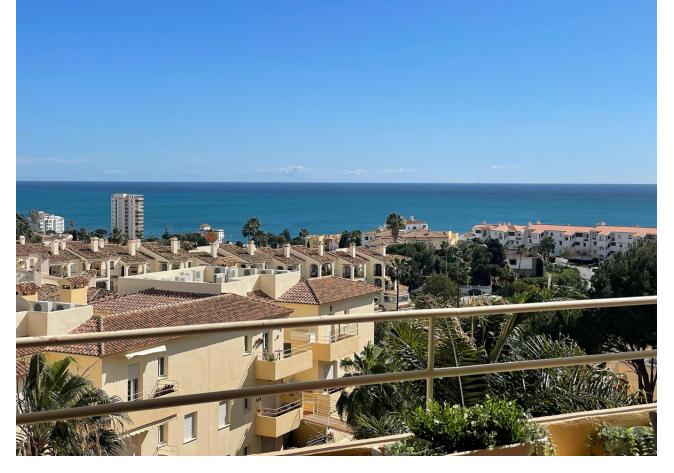

a king size bed and built-in wardrobes and the other with two single beds. It has a good size bathroom with a bathtub. There is also a large open concept living and dining room, as well as a fully equipped kitchen with all the appliances you could need. It has direct access to a large terrace with the most impressive panoramic and sea views. You do not have a private parking space, but there is community parking.

Setting
Close To Shops
Close To Schools
Features
Lift
Private Terrace
Parking

**Communal** 

Orientation
South East

Furniture
Fully Furnished

Utilities
Electricity
Drinkable Water

Pool
Communal
Kitchen
Fully Fitted

Views
Sea
Panoramic
Garden
Communal