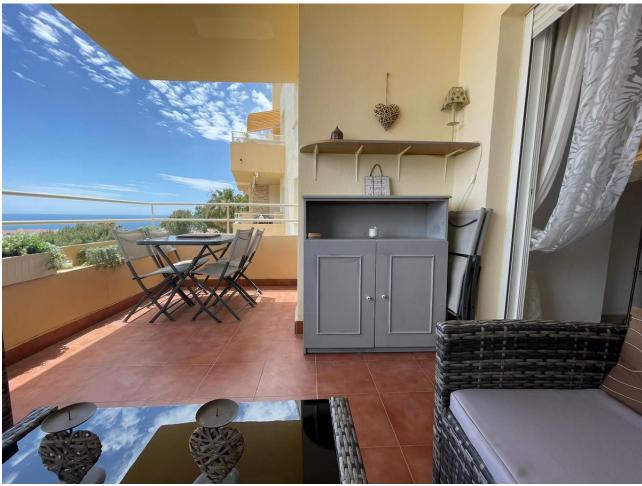

## Long Term Rental - Apartment - Mijas 1.550€ / Month

www.mibgroup.es +34 662 58 96 58 info@mibgroup.es

Ref.-ID: MIBGR4661464 Mijas Apartment

2

1

75 m<sup>2</sup>

A beautiful 2 bedroom apartment available for rent! Located in the beautiful and sunny Riviera del Sol, Malaga. The price is different depending on the season. The current price of the apartment is designated for the winter season, contact us to find out more about the summer price which is usually paid per week. It has 2 bedrooms, one with a king size bed and built-in wardrobes and the other with two single beds. It has a good size bathroom with a bathtub. There is also a large open concept living and dining room, as well as a fully equipped kitchen with all the appliances you could need. It has direct access to a large terrace with the most impressive panoramic and sea views. You do not have a private parking space, but there is community parking.

Setting
Close To Shops
Close To Schools
Features
Lift
Private Terrace
Parking

**Communal** 

Orientation
South East

Furniture
Fully Furnished

Utilities
Electricity
Drinkable Water

Pool
Communal
Kitchen
Fully Fitted