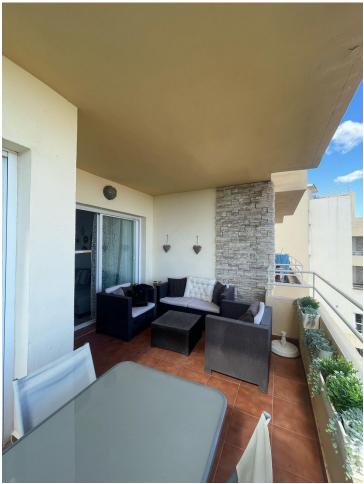

## Long Term Rental - Apartment - Mijas 1.550€ / Month

www.mibgroup.es +34 662 58 96 58 info@mibgroup.es

Ref.-ID: MIBGR4661464 Mijas Apartment

2

1

75 m<sup>2</sup>

A beautiful 2 bedroom apartment available for rent! Located in the beautiful and sunny Riviera del Sol, Malaga. The price is different depending on the season. The current price of the apartment is designated for the winter season, contact us to find out more about the summer price which is usually paid per week. It has 2 bedrooms, one with a king size bed and built-in wardrobes and the other with two single beds. It has a good size bathroom with a bathtub. There is also a large open concept living and dining room, as well as a fully equipped kitchen with all the appliances you could need. It has direct access to a large terrace with the most impressive panoramic and sea views. You do not have a private parking space, but there is community parking.

Setting
Close To Shops
Close To Schools
Features
Lift
Private Terrace
Parking

**Communal** 

Orientation
South East

Furniture
Fully Furnished

Utilities
Electricity
Drinkable Water

Pool
Communal
Kitchen
Fully Fitted