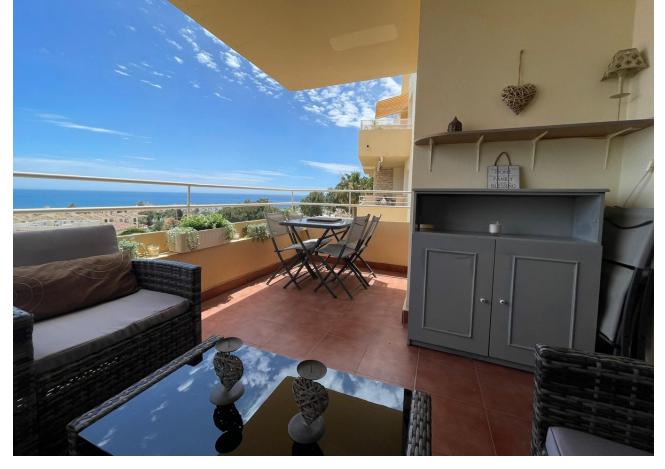

## Long Term Rental - Apartment - Mijas 1.550€ / Month

www.mibgroup.es +34 662 58 96 58 info@mibgroup.es

Ref.-ID: MIBGR4661464 Mijas Apartment

2

1

75 m<sup>2</sup>

A beautiful 2 bedroom apartment available for rent! Located in the beautiful and sunny Riviera del Sol, Malaga. The price is different depending on the season. The current price of the apartment is designated for the winter season, contact us to find out more about the summer price which is usually paid per week. It has 2 bedrooms, one with a king size bed and built-in wardrobes and the other with two single beds. It has a good size bathroom with a bathtub. There is also a large open concept living and dining room, as well as a fully equipped kitchen with all the appliances you could need. It has direct access to a large terrace with the most impressive panoramic and sea views. You do not have a private parking space, but there is community parking.

Views
Sea
Panoramic
Garden
Communal