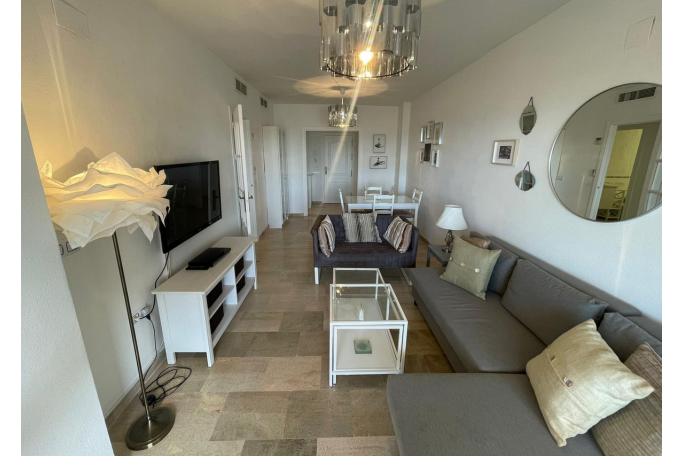

## Long Term Rental - Apartment - Mijas 1.550€ / Month

www.mibgroup.es +34 662 58 96 58 info@mibgroup.es

Ref.-ID: MIBGR4661464 Mijas Apartment

2

1

75 m<sup>2</sup>

A beautiful 2 bedroom apartment available for rent! Located in the beautiful and sunny Riviera del Sol, Malaga. The price is different depending on the season. The current price of the apartment is designated for the winter season, contact us to find out more about the summer price which is usually paid per week. It has 2 bedrooms, one with a king size bed and built-in wardrobes and the other with two single beds. It has a good size bathroom with a bathtub. There is also a large open concept living and dining room, as well as a fully equipped kitchen with all the appliances you could need. It has direct access to a large terrace with the most impressive panoramic and sea views. You do not have a private parking space, but there is community parking.

Setting
Close To Shops
Close To Schools
Features
Lift
Private Terrace
Parking

**Communal** 

Orientation
South East

Furniture
Fully Furnished

Utilities
Electricity
Drinkable Water

Pool
Communal
Kitchen
Fully Fitted