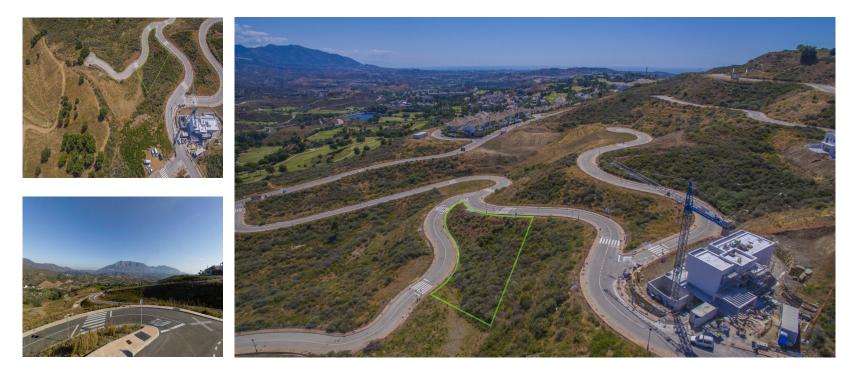

## Ref.-ID: MIBGR2679572

La Cala Golf

Plot

## **1608 m2**

Sector11, Plot8 Residential Plot, La Cala Golf, Costa del Sol. Garden/Plot 1608m<sup>2</sup>. buildable: 321m2 Setting : Country, Mountain Pueblo, Close To Golf, Close To Schools, Close To Forest. Orientation : East, South East, South. Pool : Room For Pool. Views : Mountain, Golf, Panoramic. Utilities : Electricity, Drinkable Water. Category : Off Plan.

| Setting           | Orientation  | Pool            | Views       | Utilities         | Category   |
|-------------------|--------------|-----------------|-------------|-------------------|------------|
| Close To Golf     | East         | 💉 Room For Pool | Sea         | Electricity       | 💙 Off Plan |
| 💉 Close To Forest | 💉 South East |                 | 💙 Mountain  | 🚩 Drinkable Water |            |
|                   | South        |                 | Solf        |                   |            |
|                   |              |                 | Y Panoramic |                   |            |