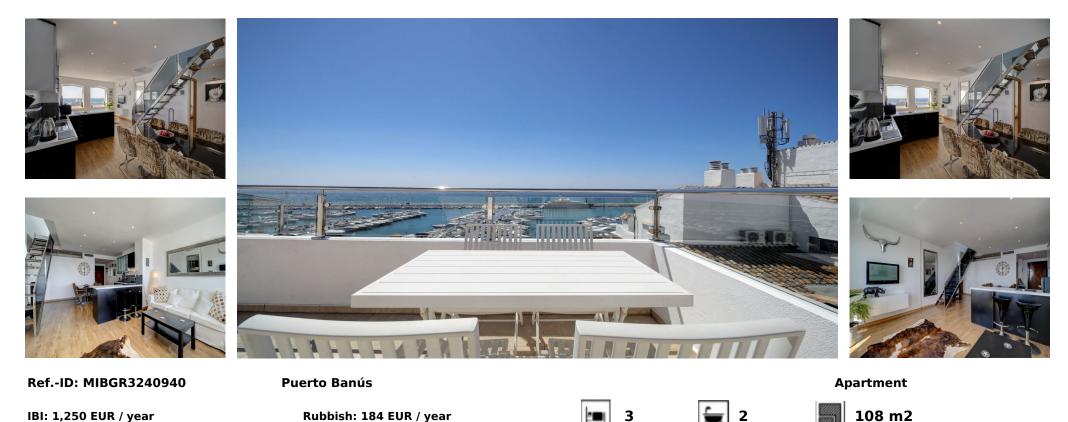

## Sales - Apartment - Puerto Banús 875.000€

An exceptional duplex penthouse located second line in Puerto Banus providing superb views of the yachting marina. The penthouse has been carefully decorated in modern neutral tones and boasts two terraces from where you can enjoy the spectacular views across the port. The accommodation comprises of 3 bedrooms and 2 bathrooms. The master bedroom is en suite and has its own private balcony. The other two guest bedrooms share the family bathroom. The spacious living area has a fully fitted L-shape, open plan kitchen with spacious dining area. What makes this apartment so special is that on the upper floor there is a second living room which leads to a beautiful terrace from where you can sit and enjoy the views over the harbour. Included in the price of the apartment is an underground parking space which is vital in this busy port.