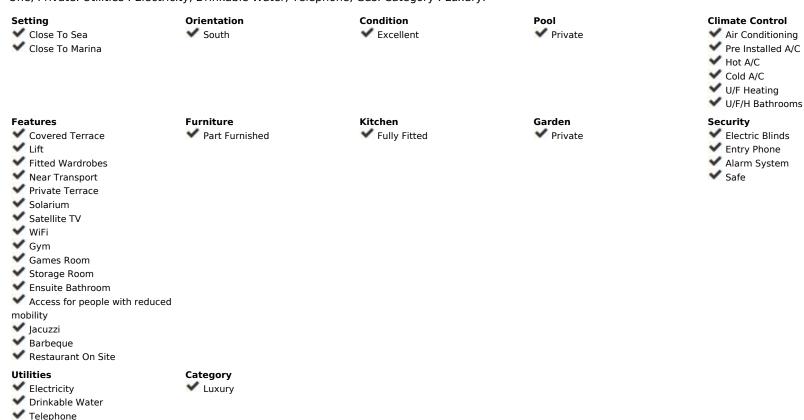

Built in 2002, is undoubtedly one of the most desirable homes in the area. With an image of luxury and ostentation in true Marbella style, it is characterized by the high quality used in its construction and the large number of artistic details in the decoration, palpable throughout the property. Luxury and ostentation in true Marbella style, is undoubtedly one of the most desirable homes in the area, proof of this is that José Banús, promoter of the Nueva Andalucía urbanization, chose this Villa to enjoy the residential area that he had designed. Characterized by the great natural light that the entire Villa has, a large and beautiful double height hall welcomes us to this family property. The high quality and the wide range of artistic elements in the decoration are palpable throughout the property. Its 1500 square meters built with its meters of plot between which is a huge outdoor saltwater pool, make this the ideal location to enjoy one of the best residential areas in Europe. The upper part of the Villa, has nothing to envy to the first floor of this property. It houses the most private rooms of the house, including the master bedroom suite, plus five other bedrooms. Special mention deserves the basement of this property, with garage with capacity for six vehicles and own gym. A mansion that also thanks to its location will allow its new owners to enjoy Puerto Banús and its unique atmosphere. Detached Villa, Puerto Banús, Costa del Sol. Built 1500 m², Terrace 1500 m², Garden/Plot 2700 m². Setting: Close To Sea, Close To Marina. Orientation: South. Condition: Excellent. Pool: Private. Climate Control: Air Conditioning, Pre Installed A/C, Hot A/C, Cold A/C, Hyf Heating, U/f/H Bathrooms. Views: Sea, Panoramic. Features: Covered Terrace, Lift, Fitted Wardrobes, Near Transport, Private Terrace, Solarium, Satellite TV, ADSL / WIFI, Gym, Games Room, Storage Room, Ensuite Bathroom, Disabled Access, Jacuzzi, Barbeque, Restaurant On Site. Furniture: Part Furnished. Kitchen: Fully Fitted. Garden: Private. Security:

Views

**✓** Sea

Parking

Garage
Covered

**✓** Private

**✓** Underground

More Than One

Panoramic

**✓** Gas