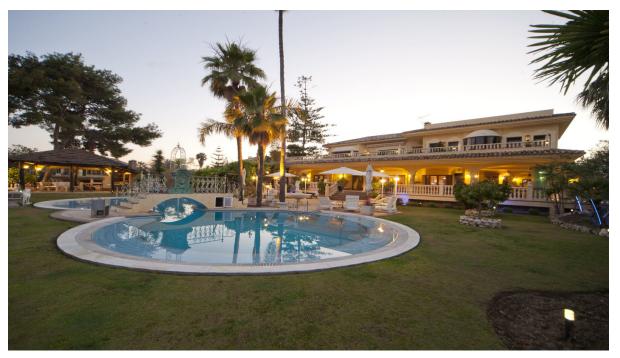

Built in 2002, is undoubtedly one of the most desirable homes in the area. With an image of luxury and ostentation in true Marbella style, it is characterized by the high quality used in its construction and the large number of artistic details in the decoration, palpable throughout the property. Luxury and ostentation in true Marbella style, is undoubtedly one of the most desirable homes in the area, proof of this is that José Banús, promoter of the Nueva Andalucía urbanization, chose this Villa to enjoy the residential area that he had designed. Characterized by the great natural light that the entire Villa has, a large and beautiful double height hall welcomes us to this family property. The high quality and the wide range of artistic elements in the decoration are palpable throughout the property. Its 1500 square meters built with its meters of plot between which is a huge outdoor saltwater pool, make this the ideal location to enjoy one of the best residential areas in Europe. The upper part of the Villa, has nothing to envy to the first floor of this property. It houses the most private rooms of the house, including the master bedroom suite, plus five other bedrooms. Special mention deserves the basement of this property, with garage with capacity for six vehicles and own gym. A mansion that also thanks to its location will allow its new owners to enjoy Puerto Banús and its unique atmosphere. Detached Villa, Puerto Banús, Costa del Sol. Built 1500 m², Terrace 1500 m², Garden/Plot 2700 m². Setting: Close To Sea, Close To Marina. Orientation: South. Condition: Excellent. Pool: Private. Climate Control: Air Conditioning, Pre Installed A/C, Hot A/C, Cold A/C, Hyf Heating, U/f/H Bathrooms. Views: Sea, Panoramic. Features: Covered Terrace, Lift, Fitted Wardrobes, Near Transport, Private Terrace, Solarium, Satellite TV, ADSL / WIFI, Gym, Games Room, Storage Room, Ensuite Bathroom, Disabled Access, Jacuzzi, Barbeque, Restaurant On Site. Furniture: Part Furnished. Kitchen: Fully Fitted. Garden: Private. Security: