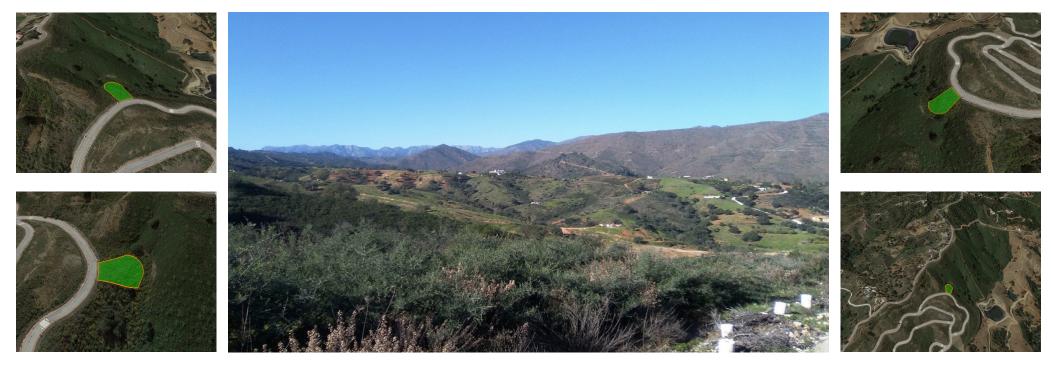

## Sales - Plot - La Cala Golf 195.000€

Ref.-ID: MIBGR3468298

La Cala Golf

Plot

## 🔙 1411 m2

Residential Plot, La Cala Golf, Costa del Sol. Garden/Plot 1411 m<sup>2</sup>. Setting : Country, Mountain Pueblo, Close To Golf, Close To Schools, Close To Forest. Orientation : East, South East. Pool : Room For Pool. Views : Sea, Mountain, Golf, Panoramic. Utilities : Electricity, Drinkable Water. Category : Off Plan.

| Setting<br>Close To Golf<br>Close To Forest | Orientation<br>East<br>South East | Pool Room For Pool | Views<br>Sea<br>Mountain<br>Golf<br>Panoramic | Utilities<br>Electricity<br>Drinkable Water | Category<br>Off Plan |
|---------------------------------------------|-----------------------------------|--------------------|-----------------------------------------------|---------------------------------------------|----------------------|
|---------------------------------------------|-----------------------------------|--------------------|-----------------------------------------------|---------------------------------------------|----------------------|