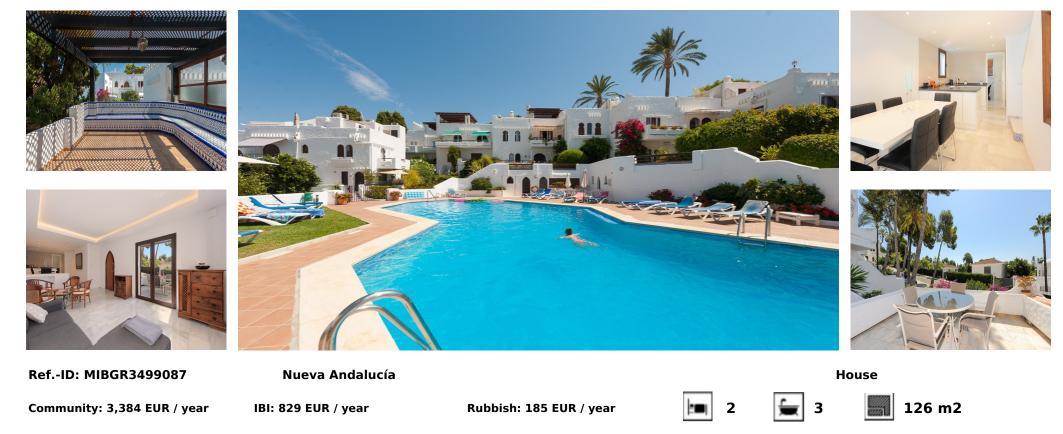

## Sales - House - Nueva Andalucía 485.000€

This a delightful townhouse inside the well know urbanization Pueblo Arabesque, Atalaya de Rio Verde, Nueva Andalucia, walking distance to the trendy Puerto Banùs and close to the restaurants, bars, shops and golf courses. The stylish house has been reformed by the current owners and is ideal for permanent living and to enjoy fabulous holidays under the sunny sky of the Costa del Sol. If you are looking to purchase a quality home, in a residential area with a high rental potential, don't miss that place! Highly recommended! Virtual tour & floor plan available. Features: - Walking distance to all amenities and Puerto Banús - Communal pool - Reformed