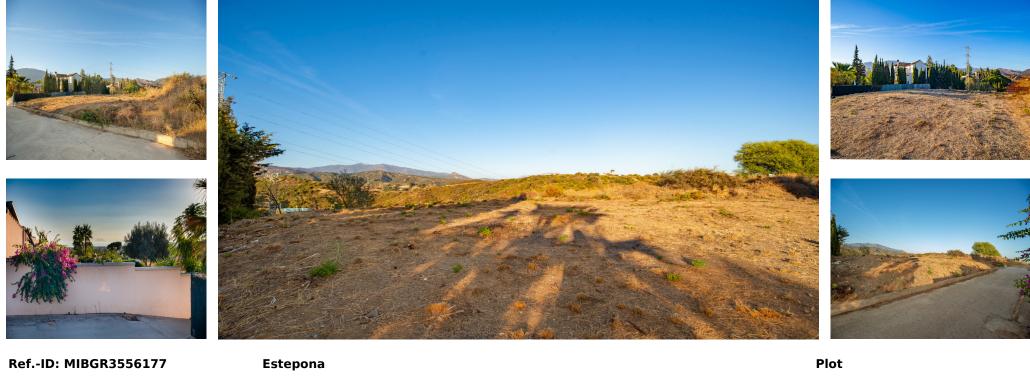

## Sales - Plot - Estepona **189.000€**

Community: 252 EUR / year

IBI: 506 EUR / year

|  | 953 | m2 |
|--|-----|----|
|--|-----|----|

The plot is well located and well positioned within the Puerto Romano community within the El Padron/Reinoso district, a short drive to Estepona town centre. Puerto Romano is also a few minutes' drive from Laguna Village and the beach. Currently the plot is within an unconsolidated zone for planning purposes, however the community has recently agreed consolidation plans to include infrastructure and roads to bring the community within the town plan, the cost of which is included in the sale price. Construction is subject to the correct planning proposal and permissions however any future house can be approximately 250 square metres built.