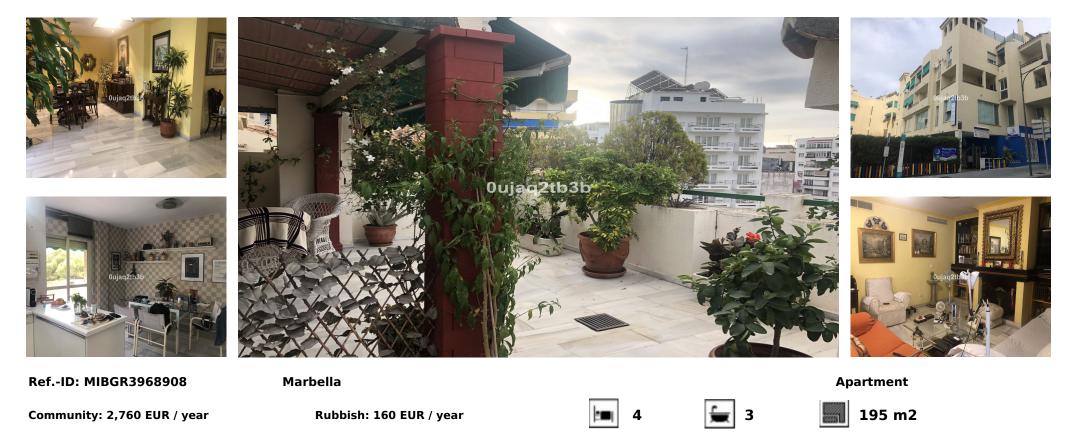

## Sales - Apartment - Marbella 890.000€

Very large penthouse in the center of Marbella. Sought after location with all services and amenities at door step and just a stroll to the beach. This ample and full of light top floor apartment includes four ample bedrooms with sufficient cupboard space; two large terraces with open views to the mountain and open to the South. The property includes storage room and two parking spaces with easy access and lift. Closed gated complex. A must view. Great for a large family.