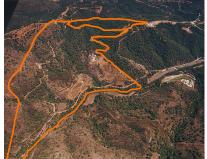

## 452000 m2

Magnificent estate of 1/2 million square meters located in the valleys behind Las Dunas and the Kempinski Hotel in Estepona. Situated approximately 6 kilometers from the main coastal road, and a large part of the land borders Rio Velerin. Great mountains and sea views as far as Gibraltar and Africa can be seen from most part of the estate. The estate has an existing rustic farm house with 4 bedrooms, 2 bathrooms, kitchen/breakfast room, living room as well as several out buildings. The land has in the past been used for a Vineyard, Mango Plantation, Hunting Estate and Olive grove. Planning: The area is currently 'green belt' and therefore the minimum plot size is 30.000 sq.m. Each plot could accommodate a farm house of appr. 1.000 sq.m. with its own plantation. Possible other uses could comprise: hotel, environmental group activity construction, camping, medical, school, equestrian or sports facilities. Roads: The driveway to the house is appr. 1 kilometer long and there are appr 6 km of dust roads within the estate. Water and Electricity: The property has mains electricity and permission to take 25.000 cubic meters per annum of water from the river (an average house consumes about 350 cubic meters per annum. the property also has a shared well. There are two large storage tanks on the property. The property has its own transformer.