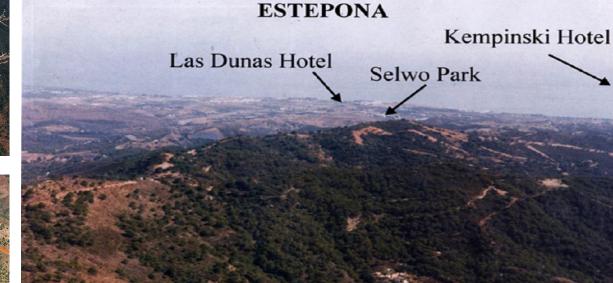

## 452000 m2

Magnificent estate of 1/2 million square meters located in the valleys behind Las Dunas and the Kempinski Hotel in Estepona. Situated approximately 6 kilometers from the main coastal road, and a large part of the land borders Rio Velerin. Great mountains and sea views as far as Gibraltar and Africa can be seen from most part of the estate. The estate has an existing rustic farm house with 4 bedrooms, 2 bathrooms, kitchen/breakfast room, living room as well as several out buildings. The land has in the past been used for a Vineyard, Mango Plantation, Hunting Estate and Olive grove. Planning: The area is currently 'green belt' and therefore the minimum plot size is 30.000 sq.m. Each plot could accommodate a farm house of appr. 1.000 sq.m. with its own plantation. Possible other uses could comprise: hotel, environmental group activity construction, camping, medical, school, equestrian or sports facilities. Roads: The driveway to the house is appr. 1 kilometer long and there are appr 6 km of dust roads within the estate. Water and Electricity: The property has mains electricity and permission to take 25.000 cubic meters per annum of water from the river (an average house consumes about 350 cubic meters per annum. the property also has a shared well. There are two large storage tanks on the property. The property has its own transformer.