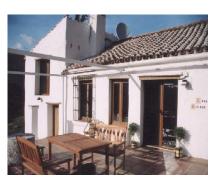

## 452000 m2

Magnificent estate of 1/2 million square meters located in the valleys behind Las Dunas and the Kempinski Hotel in Estepona. Situated approximately 6 kilometers from the main coastal road, and a large part of the land borders Rio Velerin. Great mountains and sea views as far as Gibraltar and Africa can be seen from most part of the estate. The estate has an existing rustic farm house with 4 bedrooms, 2 bathrooms, kitchen/breakfast room, living room as well as several out buildings. The land has in the past been used for a Vineyard, Mango Plantation, Hunting Estate and Olive grove. Planning: The area is currently 'green belt' and therefore the minimum plot size is 30.000 sq.m. Each plot could accommodate a farm house of appr. 1.000 sq.m. with its own plantation. Possible other uses could comprise: hotel, environmental group activity construction, camping, medical, school, equestrian or sports facilities. Roads: The driveway to the house is appr. 1 kilometer long and there are appr 6 km of dust roads within the estate. Water and Electricity: The property has mains electricity and permission to take 25.000 cubic meters per annum of water from the river (an average house consumes about 350 cubic meters per annum. the property also has a shared well. There are two large storage tanks on the property. The property has its own transformer.