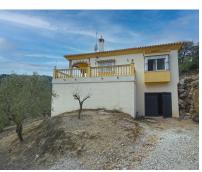

## Sales - House - Coin 336.000€

Ref.-ID: MIBGR4020805

IBI: 818 EUR / year

Coín

240 m2

7229 m2

Marvellous country house located 6km from the centre of Coín (8-minute car drive). The property is located in a plot of over 7,000m<sup>2</sup> in a beautiful enclave offering fantastic views and with mature trees a very natural environment. The trees that we find on the property are mainly olives with some avocados. The two-storey house offers 2 bedrooms, bathroom, kitchen, and living room with fireplace and direct access out onto a lovely, covered terrace. The ground floor is open-plan and measures 130m<sup>2</sup>. This part of the house can have large windows installed and be divided to make other bedrooms, bathroom, an extra living room, playroom, or a separate apartment. It is currently used as a garage and for storage. The swimming pool is a good size and very private. The road access to the house is good and tarmacked, whilst the property is fenced, has mains electricity and private well water.