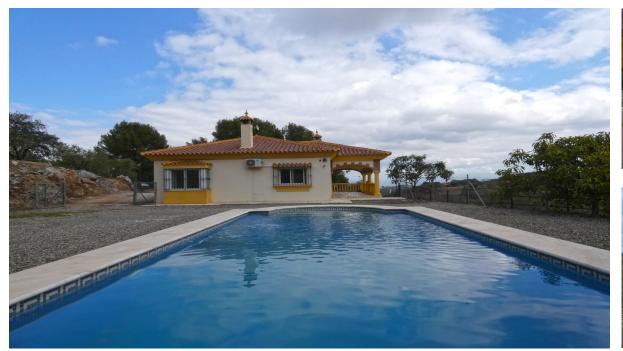

## Sales - House - Coin 336.000€

Ref.-ID: MIBGR4020805

IBI: 818 EUR / year

Coín

240 m2

7229 m2

Marvellous country house located 6km from the centre of Coín (8-minute car drive). The property is located in a plot of over 7,000m<sup>2</sup> in a beautiful enclave offering fantastic views and with mature trees a very natural environment. The trees that we find on the property are mainly olives with some avocados. The two-storey house offers 2 bedrooms, bathroom, kitchen, and living room with fireplace and direct access out onto a lovely, covered terrace. The ground floor is open-plan and measures 130m<sup>2</sup>. This part of the house can have large windows installed and be divided to make other bedrooms, bathroom, an extra living room, playroom, or a separate apartment. It is currently used as a garage and for storage. The swimming pool is a good size and very private. The road access to the house is good and tarmacked, whilst the property is fenced, has mains electricity and private well water.