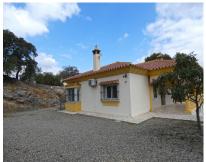

## Sales - House - Coin 336.000€

Ref.-ID: MIBGR4020805

IBI: 818 EUR / year

Coín

240 m2

7229 m2

Marvellous country house located 6km from the centre of Coín (8-minute car drive). The property is located in a plot of over 7,000m<sup>2</sup> in a beautiful enclave offering fantastic views and with mature trees a very natural environment. The trees that we find on the property are mainly olives with some avocados. The two-storey house offers 2 bedrooms, bathroom, kitchen, and living room with fireplace and direct access out onto a lovely, covered terrace. The ground floor is open-plan and measures 130m<sup>2</sup>. This part of the house can have large windows installed and be divided to make other bedrooms, bathroom, an extra living room, playroom, or a separate apartment. It is currently used as a garage and for storage. The swimming pool is a good size and very private. The road access to the house is good and tarmacked, whilst the property is fenced, has mains electricity and private well water.