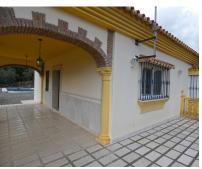

## Sales - House - Coin 336.000€

Ref.-ID: MIBGR4020805

IBI: 818 EUR / year

Coín

240 m2

7229 m2

Marvellous country house located 6km from the centre of Coín (8-minute car drive). The property is located in a plot of over 7,000m<sup>2</sup> in a beautiful enclave offering fantastic views and with mature trees a very natural environment. The trees that we find on the property are mainly olives with some avocados. The two-storey house offers 2 bedrooms, bathroom, kitchen, and living room with fireplace and direct access out onto a lovely, covered terrace. The ground floor is open-plan and measures 130m<sup>2</sup>. This part of the house can have large windows installed and be divided to make other bedrooms, bathroom, an extra living room, playroom, or a separate apartment. It is currently used as a garage and for storage. The swimming pool is a good size and very private. The road access to the house is good and tarmacked, whilst the property is fenced, has mains electricity and private well water.