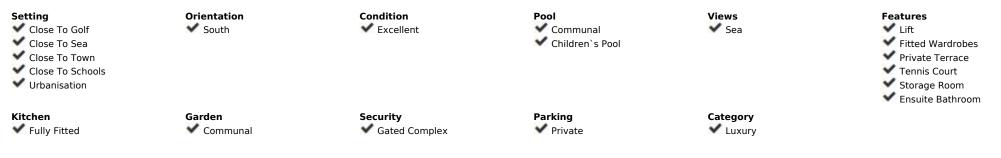

A SUPERB AND UNIQUE PENTHOUSE AFFORDING PANORAMIC 180 DEGREE SEA VIEWS AND SITUATED CLOSE TO THE WHITE WASHED AND HISTORIC VILLAGE OF BENALMADENA AND THE BEACH. South orientation. 2 private parking spaces behind a barrier and a storeroom. AT A GLANCE 3 DOUBLE BEDROOMS 3 BATHROOMS (2 EN SUITE) HUGE TERRACES SPECTACULAR VIEWS This wonderful penthouse takes up the whole of the top floor of this small block of just 5 apartments in this sought after urbanisation and has no immediate neighbors to the sides. Lift and stair access to the top floor (2nd floor). Entrance to the reception hallway with storage. Fully fitted, quality Italian kitchen/breakfast room with stainless steel appliances and granite work surfaces. Access to the impressive terrace. Spacious, dual aspect lounge/diner with feature fireplace and access to the terrace. Cloakroom adjacent to a very large utility/storage room. Neighboring this is a large, glassed in rear terrace which is currently used as a games room, but could be converted to a lovely 4th bedroom with en suite STPP. Also to this side of the property is a spacious guest bedroom with en suite with bath and shower over and access to the large wrap around terrace. To the other side of the entrance hall is access to a further guest bedroom with en suite facilities, together with a large Master bedroom, with plenty of storage, an en suite and access to the terrace. ADDITIONAL FEATURES Ducted air conditioning hot/cold Tiled floors Plenty of storage Alarm system In built Bose music system Double glazed Casita/storeroom COMMUNITY FACILITIES 22 meter pool Children's pool Well tended and mature landscaped gardens The property is located within walking distance to Benalmadena Pueblo (on a hill) and also to the beach, railway station and a tennis club. We highly recommend the viewing of this outstanding property. BEACH 3 MINUTE DRIVE MALAGA 20 MINUTES MARBELLA 25 MINUTES BENALMADENA VILLAGE 3 MINUTE DRIVE