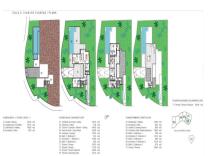

## Sales - House - Marbella 2.300.000€

Ref.-ID: MIBGR4058296

Marbella

House

4

d.

446 m2

1011 m2

Wonderful villa located in Elviria-Marbella, privileged location, luxurious promotion, located in Santa María Golf complex that has a select Country Club, in addition to being surrounded by the main golf courses on the Costa del Sol The villa has been meticulously designed in a modern style and contemporary, in high quality Porcelanosa, but at the same time with a functional distribution, which allows you to enjoy a comfortable and pleasant villa, where you can enjoy views of the Mediterranean Sea and the golf course. Unbeatable area surrounded by primary services, just 10 minutes by car from the center of Marbella, 15 minutes from Puerto Banús and 5 minutes from the best beaches on the Costa del Sol. House with 4 bedrooms, 4 en-suite bathrooms and a toilet, connected to all floors by elevator. On the ground floor we have a bedroom with an en-suite bathroom, a spacious living-dining room with an open kitchen and access to a magnificent terrace that is next to a beautiful 12x3m2 saltwater pool. The upper floor has 3 bedrooms, a dressing room and 3 en-suite bathrooms and the upper floor offers a solarium with a chill-out area to enjoy the magnificent sea views. Basement floor with garage for 2 or more cars and extra room for possible gym or cinema. Other extras: elevator, underfloor heating, solar panels, Porcelanosa tiles. Swimming pool, Fully equipped kitchen, Central heating, Golf view, Underfloor heating (bathrooms only), Wooden floors, Porcelain floors, Fitted wardrobes, Elevator, Garden view, Guest toilet, Panoramic view.