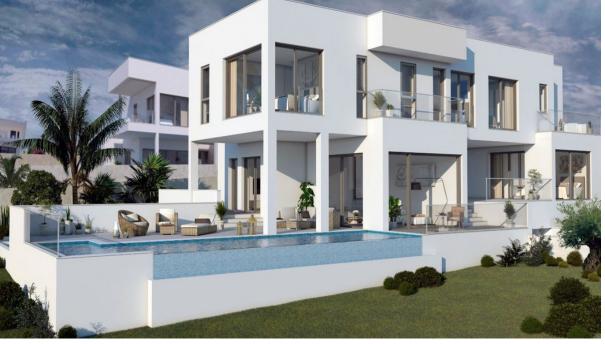

## Sales - House - Marbella 2.300.000€

Ref.-ID: MIBGR4058296

Marbella

House

4

d.

446 m2

1011 m2

Wonderful villa located in Elviria-Marbella, privileged location, luxurious promotion, located in Santa María Golf complex that has a select Country Club, in addition to being surrounded by the main golf courses on the Costa del Sol The villa has been meticulously designed in a modern style and contemporary, in high quality Porcelanosa, but at the same time with a functional distribution, which allows you to enjoy a comfortable and pleasant villa, where you can enjoy views of the Mediterranean Sea and the golf course. Unbeatable area surrounded by primary services, just 10 minutes by car from the center of Marbella, 15 minutes from Puerto Banús and 5 minutes from the best beaches on the Costa del Sol. House with 4 bedrooms, 4 en-suite bathrooms and a toilet, connected to all floors by elevator. On the ground floor we have a bedroom with an en-suite bathroom, a spacious living-dining room with an open kitchen and access to a magnificent terrace that is next to a beautiful 12x3m2 saltwater pool. The upper floor has 3 bedrooms, a dressing room and 3 en-suite bathrooms and the upper floor offers a solarium with a chill-out area to enjoy the magnificent sea views. Basement floor with garage for 2 or more cars and extra room for possible gym or cinema. Other extras: elevator, underfloor heating, solar panels, Porcelanosa tiles. Swimming pool, Fully equipped kitchen, Central heating, Golf view, Underfloor heating (bathrooms only), Wooden floors, Porcelain floors, Fitted wardrobes, Elevator, Garden view, Guest toilet, Panoramic view.