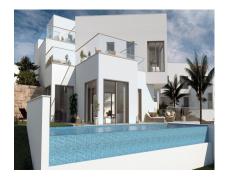

## Sales - House - Marbella 2.300.000€

Ref.-ID: MIBGR4058296

Marbella

House

4

d.

446 m2

1011 m2

Wonderful villa located in Elviria-Marbella, privileged location, luxurious promotion, located in Santa María Golf complex that has a select Country Club, in addition to being surrounded by the main golf courses on the Costa del Sol The villa has been meticulously designed in a modern style and contemporary, in high quality Porcelanosa, but at the same time with a functional distribution, which allows you to enjoy a comfortable and pleasant villa, where you can enjoy views of the Mediterranean Sea and the golf course. Unbeatable area surrounded by primary services, just 10 minutes by car from the center of Marbella, 15 minutes from Puerto Banús and 5 minutes from the best beaches on the Costa del Sol. House with 4 bedrooms, 4 en-suite bathrooms and a toilet, connected to all floors by elevator. On the ground floor we have a bedroom with an en-suite bathroom, a spacious living-dining room with an open kitchen and access to a magnificent terrace that is next to a beautiful 12x3m2 saltwater pool. The upper floor has 3 bedrooms, a dressing room and 3 en-suite bathrooms and the upper floor offers a solarium with a chill-out area to enjoy the magnificent sea views. Basement floor with garage for 2 or more cars and extra room for possible gym or cinema. Other extras: elevator, underfloor heating, solar panels, Porcelanosa tiles. Swimming pool, Fully equipped kitchen, Central heating, Golf view, Underfloor heating (bathrooms only), Wooden floors, Porcelain floors, Fitted wardrobes, Elevator, Garden view, Guest toilet, Panoramic view.