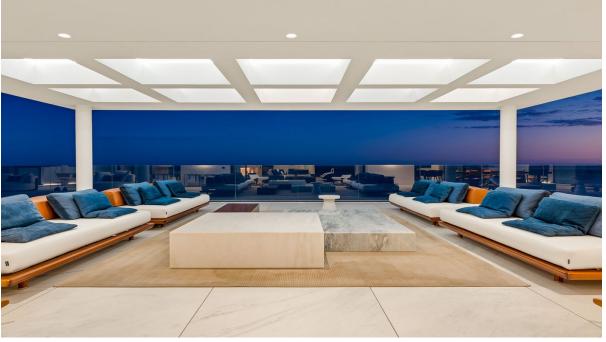

Emare is located on a plot of almost 20,000 m2, which gives rise to a totally enclosed and private residential area, which has a unique and distinguished entrance, both for pedestrians and cars, which leads to 6 exclusive 3-story blocks, of modern lines and elegant design. It also has private pedestrian exits to the beach with access control using fingerprints. Impressive gardens with a modern style, but Mediterranean essence, surround the residence. Most of these gardens extend like a large green meadow between the residence and the sea, where lies a new concept of heated outdoor pool, with saline chlorination, overflowing and with an "infinity" and "Bajo Shelf" area. This spectacular penthouse is distributed in a hall, guest toilet, American kitchen fully equipped with high-end furniture and appliances, large living-dining room with access to the panoramic terrace, 4 en-suite bedrooms with dressing room equipped to the last detail, and the lower level of the building and with access from a private elevator integrated into the house, basement-storage room with the same finishes as the house to adapt it to the use that best suits your needs, with toilet and laundry room. Regarding the dimensions, the property has 359 m² built and 350 m² of terrace in total with all the extras are 813 m². The house has its own elevator for easy access to the solarium area with stunning views. The house has a home automation system under which the air conditioning, access and sound system implemented in the house is controlled from the living room and from any mobile device. Every detail has been taken care of to the maximum, optimizing quality and comfort. This penthouse is ideally located on the seafront and offers direct access to the beach.