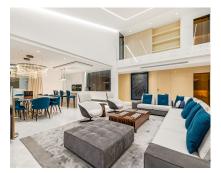

Emare is located on a plot of almost 20,000 m2, which gives rise to a totally enclosed and private residential area, which has a unique and distinguished entrance, both for pedestrians and cars, which leads to 6 exclusive 3-story blocks, of modern lines and elegant design. It also has private pedestrian exits to the beach with access control using fingerprints. Impressive gardens with a modern style, but Mediterranean essence, surround the residence. Most of these gardens extend like a large green meadow between the residence and the sea, where lies a new concept of heated outdoor pool, with saline chlorination, overflowing and with an "infinity" and "Bajo Shelf" area. This spectacular penthouse is distributed in a hall, guest toilet, American kitchen fully equipped with high-end furniture and appliances, large living-dining room with access to the panoramic terrace, 4 en-suite bedrooms with dressing room equipped to the last detail, and the lower level of the building and with access from a private elevator integrated into the house, basement-storage room with the same finishes as the house to adapt it to the use that best suits your needs, with toilet and laundry room. Regarding the dimensions, the property has 359 m² built and 350 m² of terrace in total with all the extras are 813 m². The house has its own elevator for easy access to the solarium area with stunning views. The house has a home automation system under which the air conditioning, access and sound system implemented in the house is controlled from the living room and from any mobile device. Every detail has been taken care of to the maximum, optimizing quality and comfort. This penthouse is ideally located on the seafront and offers direct access to the beach.