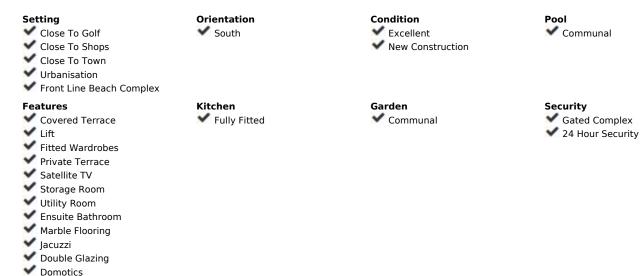

Emare is located on a plot of almost 20,000 m2, which gives rise to a totally enclosed and private residential area, which has a unique and distinguished entrance, both for pedestrians and cars, which leads to 6 exclusive 3-story blocks, of modern lines and elegant design. It also has private pedestrian exits to the beach with access control using fingerprints. Impressive gardens with a modern style, but Mediterranean essence, surround the residence. Most of these gardens extend like a large green meadow between the residence and the sea, where lies a new concept of heated outdoor pool, with saline chlorination, overflowing and with an "infinity" and "Bajo Shelf" area. This spectacular penthouse is distributed in a hall, guest toilet, American kitchen fully equipped with high-end furniture and appliances, large living-dining room with access to the panoramic terrace, 4 en-suite bedrooms with dressing room equipped to the last detail, and the lower level of the building and with access from a private elevator integrated into the house, basement-storage room with the same finishes as the house to adapt it to the use that best suits your needs, with toilet and laundry room. Regarding the dimensions, the property has 359 m² built and 350 m² of terrace in total with all the extras are 813 m². The house has its own elevator for easy access to the solarium area with stunning views. The house has a home automation system under which the air conditioning, access and sound system implemented in the house is controlled from the living room and from any mobile device. Every detail has been taken care of to the maximum, optimizing quality and comfort. This penthouse is ideally located on the seafront and offers direct access to the beach.

**Climate Control** 

✓ Hot A/C

Cold A/C

**Parking** 

❤ Garage

✓ U/F Heating

More Than One

Air Conditioning

Views

**✓** Sea

**✓** Pool

Category

Luxurv

Resale

Panoramic

**✓** Garden

Fiber Optic