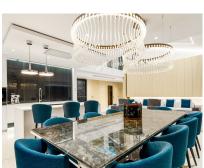

Emare is located on a plot of almost 20,000 m2, which gives rise to a totally enclosed and private residential area, which has a unique and distinguished entrance, both for pedestrians and cars, which leads to 6 exclusive 3-story blocks, of modern lines and elegant design. It also has private pedestrian exits to the beach with access control using fingerprints. Impressive gardens with a modern style, but Mediterranean essence, surround the residence. Most of these gardens extend like a large green meadow between the residence and the sea, where lies a new concept of heated outdoor pool, with saline chlorination, overflowing and with an "infinity" and "Bajo Shelf" area. This spectacular penthouse is distributed in a hall, guest toilet, American kitchen fully equipped with high-end furniture and appliances, large living-dining room with access to the panoramic terrace, 4 en-suite bedrooms with dressing room equipped to the last detail, and the lower level of the building and with access from a private elevator integrated into the house, basement-storage room with the same finishes as the house to adapt it to the use that best suits your needs, with toilet and laundry room. Regarding the dimensions, the property has 359 m² built and 350 m² of terrace in total with all the extras are 813 m². The house has its own elevator for easy access to the solarium area with stunning views. The house has a home automation system under which the air conditioning, access and sound system implemented in the house is controlled from the living room and from any mobile device. Every detail has been taken care of to the maximum, optimizing quality and comfort. This penthouse is ideally located on the seafront and offers direct access to the beach.