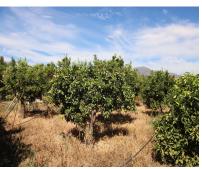

NICE LAND OF THE VILLAGE IN COIN HAS 2.351 M2, GOOD ACCESS ROAD TOTALLY ASPHALTED, WITH FRUIT TREES LIKE MANDARINS, ORANGE TREES, VINES.... GOOD VIEWS, CLEAR AND QUIET AREA WITH ONE OF THE EXITS TO THE RIO GRANDE. IT HAS A DECLARED CONSTRUCTION OF 48 METERS AS A WAREHOUSE. IN THE PRICE IS NOT INCLUDED EXPENSES AND TAXES.