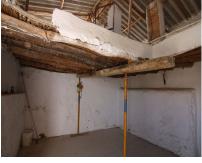

NICE LAND OF THE VILLAGE IN COIN HAS 2.351 M2, GOOD ACCESS ROAD TOTALLY ASPHALTED, WITH FRUIT TREES LIKE MANDARINS, ORANGE TREES, VINES.... GOOD VIEWS, CLEAR AND QUIET AREA WITH ONE OF THE EXITS TO THE RIO GRANDE. IT HAS A DECLARED CONSTRUCTION OF 48 METERS AS A WAREHOUSE. IN THE PRICE IS NOT INCLUDED EXPENSES AND TAXES.