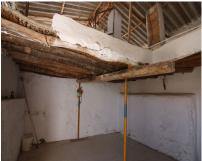

NICE LAND OF THE VILLAGE IN COIN HAS 2.351 M2, GOOD ACCESS ROAD TOTALLY ASPHALTED, WITH FRUIT TREES LIKE MANDARINS, ORANGE TREES, VINES.... GOOD VIEWS, CLEAR AND QUIET AREA WITH ONE OF THE EXITS TO THE RIO GRANDE. IT HAS A DECLARED CONSTRUCTION OF 48 METERS AS A WAREHOUSE. IN THE PRICE IS NOT INCLUDED EXPENSES AND TAXES.