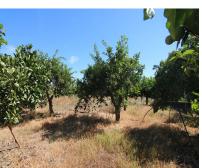

NICE LAND OF THE VILLAGE IN COIN HAS 2.351 M2, GOOD ACCESS ROAD TOTALLY ASPHALTED, WITH FRUIT TREES LIKE MANDARINS, ORANGE TREES, VINES.... GOOD VIEWS, CLEAR AND QUIET AREA WITH ONE OF THE EXITS TO THE RIO GRANDE. IT HAS A DECLARED CONSTRUCTION OF 48 METERS AS A WAREHOUSE. IN THE PRICE IS NOT INCLUDED EXPENSES AND TAXES.