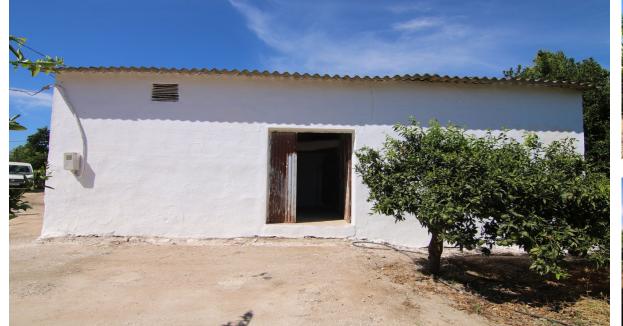

NICE LAND OF THE VILLAGE IN COIN HAS 2.351 M2, GOOD ACCESS ROAD TOTALLY ASPHALTED, WITH FRUIT TREES LIKE MANDARINS, ORANGE TREES, VINES.... GOOD VIEWS, CLEAR AND QUIET AREA WITH ONE OF THE EXITS TO THE RIO GRANDE. IT HAS A DECLARED CONSTRUCTION OF 48 METERS AS A WAREHOUSE. IN THE PRICE IS NOT INCLUDED EXPENSES AND TAXES.