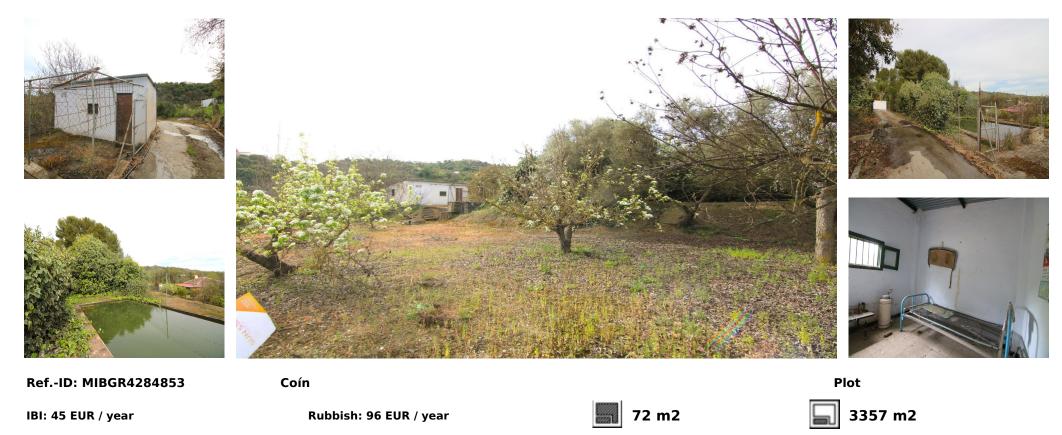

Sales - Plot - Coín 130.000€

Rustic finca with farmhouse only 5 minutes from Coín by car. The land has two constructions, one of them as a farmhouse of 72 meters currently registered, pool and bbq. Land of 3.357 meters with a variety of fruit trees, such as walnut, lemon, orange trees.... In an area with plenty of water. The road is asphalted in its totality. Due to the size and quality of the land, it is possible to build future buildings as a farm.