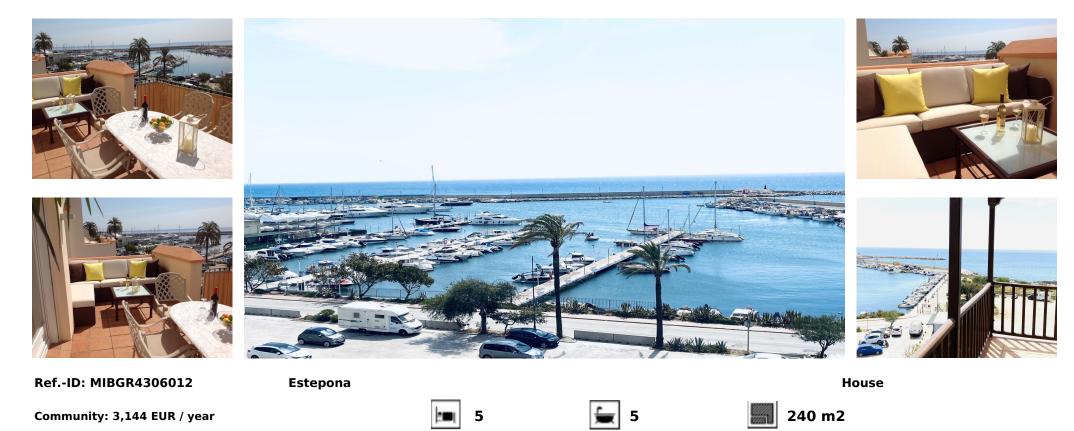

## Sales - House - Estepona 950.000€

Exceptional very spacious townhouse located in frontline beach residential complex Belgravia club, Estepona. This spectacular home has fantastic sea views and the location is unbeatable, just a few steps from the port of Estepona where you can find a wide variety of beach bars, restaurants, supermarkets and all amenities. This beautiful property is situated in the gated community which offers well maintained gorgeous tropical gardens, communal swimming pool and direct access to the beach. There is street parking within the community which is totally gated and safe. The property is distributed over 5 levels. On the below floors (ground floor and first floor) you have 2 Studio apartments with separate access. Where you can find a kitchen, bathroom, beautiful sitting area and a bedroom. The entrance level has a new modern kitchen. The spacious dining/living room with the fireplace leads to a fantastic south facing terrace with incredible sea views. The perfect spot for an energy recharging breakfast or a long after-dinner conversation among family and friends enjoying incredible sea views. On the second floor you will find 2 very spacious bedrooms with en-suit bathrooms. On the top level there is a large third bedroom with en-suite bathroom and 2 terraces where you can enjoy wonderful views over the coast and the harbour. This unique house could be ideal for a family with children or as an investment holiday property. Especially when you could rent out the 2 Studio apartments separately.