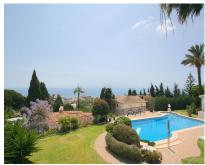

## Sales - House - Benalmadena 2.195.000€

Ref.-ID: MIBGR4324234

IBI: 5,197 EUR / year

Benalmadena

Rubbish: 305 EUR / year

479 m2

3600 m2

BIG PRICE DROP FOR A QUICK SALE !!!!!!! Amazing Villa on a big plot with spectacular views in Benalmádena. A must seen property !!!! Detached Villa, Benalmádena, Costa del Sol. 4 Bedrooms, 3.5 Bathrooms, Built 380 m², Garden/Plot 3600 m². Setting: Close To Shops, Close To Town, Close To Schools, Close To Forest. Orientation: East, South, West. Condition: Excellent, Recently Refurbished. Pool: Private. Climate Control: Air Conditioning, Central Heating, Fireplace. Views: Sea, Mountain, Panoramic, Pool. Features: Covered Terrace, Fitted Wardrobes, Near Transport, WiFi, Guest Apartment, Storage Room, Utility Room, Ensuite Bathroom, Bar, Barbeque, Double Glazing. Furniture: Not Furnished. Kitchen: Fully Fitted. Garden: Private. Security: Entry Phone, Alarm System, Safe. Parking: Garage, More Than One, Private. Utilities: Electricity, Drinkable Water, Telephone, Gas. Category: Resale, Contemporary.