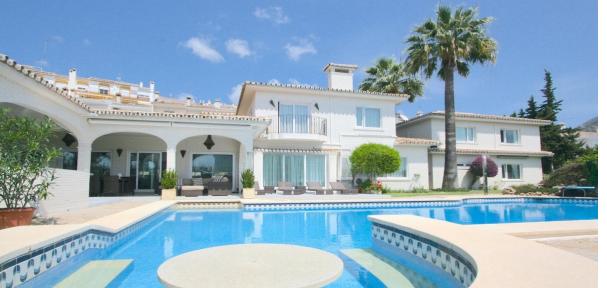

## Sales - House - Benalmadena 2.195.000€

Ref.-ID: MIBGR4324234

IBI: 5,197 EUR / year

Benalmadena

Rubbish: 305 EUR / year

479 m2

3600 m2

BIG PRICE DROP FOR A QUICK SALE !!!!!!! Amazing Villa on a big plot with spectacular views in Benalmádena. A must seen property !!!! Detached Villa, Benalmádena, Costa del Sol. 4 Bedrooms, 3.5 Bathrooms, Built 380 m², Garden/Plot 3600 m². Setting: Close To Shops, Close To Town, Close To Schools, Close To Forest. Orientation: East, South, West. Condition: Excellent, Recently Refurbished. Pool: Private. Climate Control: Air Conditioning, Central Heating, Fireplace. Views: Sea, Mountain, Panoramic, Pool. Features: Covered Terrace, Fitted Wardrobes, Near Transport, WiFi, Guest Apartment, Storage Room, Utility Room, Ensuite Bathroom, Bar, Barbeque, Double Glazing. Furniture: Not Furnished. Kitchen: Fully Fitted. Garden: Private. Security: Entry Phone, Alarm System, Safe. Parking: Garage, More Than One, Private. Utilities: Electricity, Drinkable Water, Telephone, Gas. Category: Resale, Contemporary.