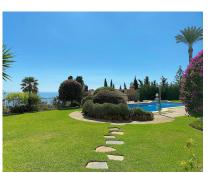

## Sales - House - Benalmadena 2.195.000€

Ref.-ID: MIBGR4324234

IBI: 5,197 EUR / year

Benalmadena

Rubbish: 305 EUR / year

479 m2

3600 m2

BIG PRICE DROP FOR A QUICK SALE !!!!!!! Amazing Villa on a big plot with spectacular views in Benalmádena. A must seen property !!!! Detached Villa, Benalmádena, Costa del Sol. 4 Bedrooms, 3.5 Bathrooms, Built 380 m², Garden/Plot 3600 m². Setting: Close To Shops, Close To Town, Close To Schools, Close To Forest. Orientation: East, South, West. Condition: Excellent, Recently Refurbished. Pool: Private. Climate Control: Air Conditioning, Central Heating, Fireplace. Views: Sea, Mountain, Panoramic, Pool. Features: Covered Terrace, Fitted Wardrobes, Near Transport, WiFi, Guest Apartment, Storage Room, Utility Room, Ensuite Bathroom, Bar, Barbeque, Double Glazing. Furniture: Not Furnished. Kitchen: Fully Fitted. Garden: Private. Security: Entry Phone, Alarm System, Safe. Parking: Garage, More Than One, Private. Utilities: Electricity, Drinkable Water, Telephone, Gas. Category: Resale, Contemporary.