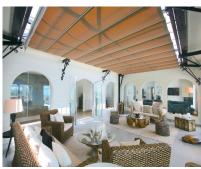

## Sales - House - Benalmadena 2.195.000€

Ref.-ID: MIBGR4324234

IBI: 5,197 EUR / year

Benalmadena

Rubbish: 305 EUR / year

479 m2

3600 m2

BIG PRICE DROP FOR A QUICK SALE !!!!!!! Amazing Villa on a big plot with spectacular views in Benalmádena. A must seen property !!!! Detached Villa, Benalmádena, Costa del Sol. 4 Bedrooms, 3.5 Bathrooms, Built 380 m², Garden/Plot 3600 m². Setting: Close To Shops, Close To Town, Close To Schools, Close To Forest. Orientation: East, South, West. Condition: Excellent, Recently Refurbished. Pool: Private. Climate Control: Air Conditioning, Central Heating, Fireplace. Views: Sea, Mountain, Panoramic, Pool. Features: Covered Terrace, Fitted Wardrobes, Near Transport, WiFi, Guest Apartment, Storage Room, Utility Room, Ensuite Bathroom, Bar, Barbeque, Double Glazing. Furniture: Not Furnished. Kitchen: Fully Fitted. Garden: Private. Security: Entry Phone, Alarm System, Safe. Parking: Garage, More Than One, Private. Utilities: Electricity, Drinkable Water, Telephone, Gas. Category: Resale, Contemporary.