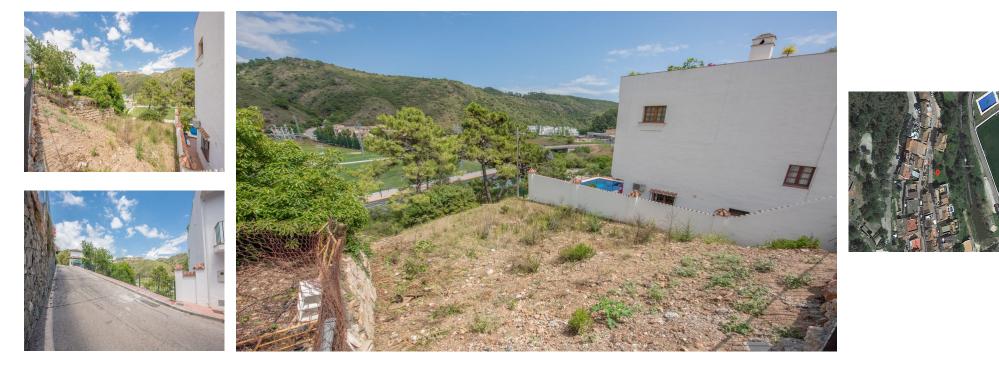

## 🔙 100 m2

Plot with beautiful views in Benahavís village. This plot is located in Benahavís, only a short walk from all the amenities of the village, its bars and restaurants. The maximum built volume allow is 100% of the plot per floor, which can be to a maximum of 3 levels and e which makes 300 sqm of maximum volume. If you are looking for the ideal place for your home this is a great opportunity to be in one of the most sought after locations in La Costa del Sol. Must be seen to understand its true potential.