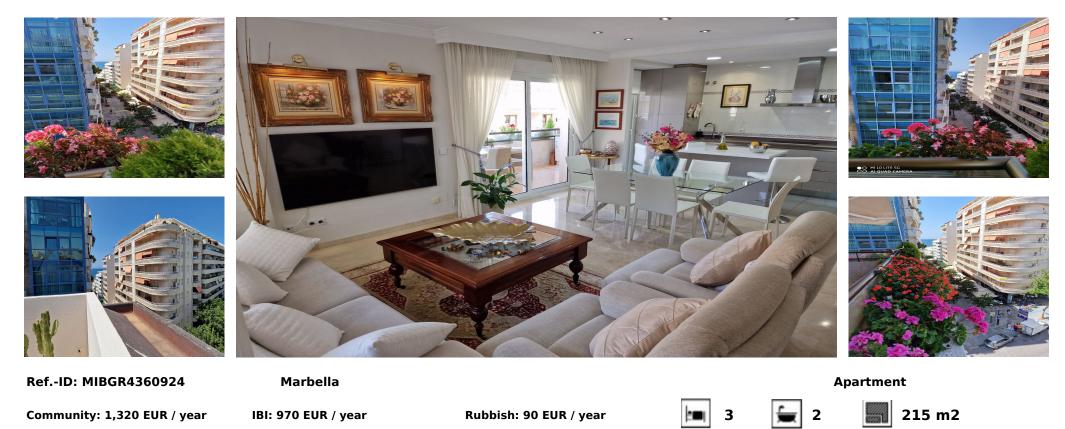

## Sales - Apartment - Marbella 1.500.000€

Penthouse Duplex, Marbella, Costa del Sol. 3 Bedrooms, 2 Bathrooms, Built 215 m<sup>2</sup>. Setting : Beachfront, Town, Commercial Area, Beachside, Close To Port, Close To Shops, Close To Sea, Marina. Orientation : South West. Condition : Excellent, Recently Renovated, Recently Refurbished. Climate Control : Air Conditioning, Hot A/C. Views : Sea, Mountain, Panoramic, Urban, Street. Features : Covered Terrace, Lift, Near Transport, Private Terrace, WiFi, Marble Flooring, Double Glazing. Furniture : Fully Furnished. Kitchen : Fully Fitted. Security : Entry Phone. Parking : Underground, Garage, Private. Category : Beachfront, Luxury.

| Setting<br>Beachfront<br>Town<br>Commercial Area<br>Beachside<br>Close To Port<br>Close To Shops<br>Close To Sea<br>Marina | Orientation<br>South West | Condition<br>Excellent<br>Recently Renovated<br>Recently Refurbished | Climate Control<br>Air Conditioning<br>Hot A/C | Views<br>Sea<br>Mountain<br>Panoramic<br>Urban<br>Street | Features<br>Covered Terrace<br>Lift<br>Near Transport<br>Private Terrace<br>WiFi<br>Marble Flooring<br>Double Glazing |
|----------------------------------------------------------------------------------------------------------------------------|---------------------------|----------------------------------------------------------------------|------------------------------------------------|----------------------------------------------------------|-----------------------------------------------------------------------------------------------------------------------|
| Furniture<br>Fully Furnished                                                                                               | Kitchen<br>Fully Fitted   | Security<br>Entry Phone                                              | Parking<br>Underground<br>Garage<br>Private    | Category<br>Beachfront<br>Luxury                         |                                                                                                                       |