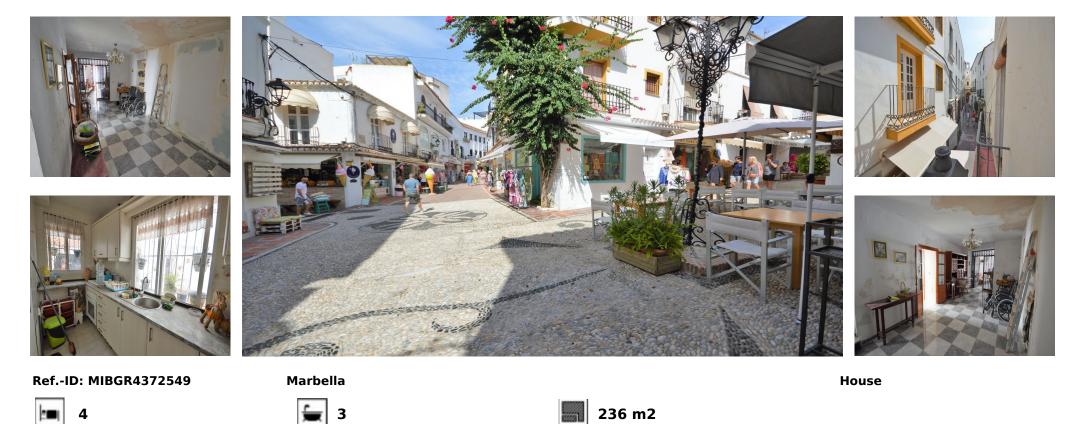

## Sales - House - Marbella 800.000€

Attention investors. Historic home in the old town of Marbella. The property has a unique location and a story behind it, it is known as the entrance to Puerta del Mar in the Arab era and still retains towers from the entrance wall of the Marbella castle. The house is divided into 3 floors; The main floor consists of an Andalusian-style entrance hall, 1 very spacious living-dining room with high ceilings, 1 bathroom and 1 very bright fully equipped kitchen with views of the patio of the so-called Cofradia La pollinica. The 2nd floor is very spacious and consists of 3 large rooms, 1 bathroom and 1 terrace. The 3rd floor is very spacious with high ceilings that are very well preserved and consists of 2 rooms with 1 large terrace with views of the Church of the Incarnation and with capacity for outdoor furniture. The Plaza de los Naranjos is only a couple of minutes away on foot, with all kinds of exclusive restaurants and high-end boutiques. An incredible investment for those who want to build their dream house or a boutique hotel, due to its proximity to both the beach and shops. Do not hesitate and make your reservation with us, this is yours.