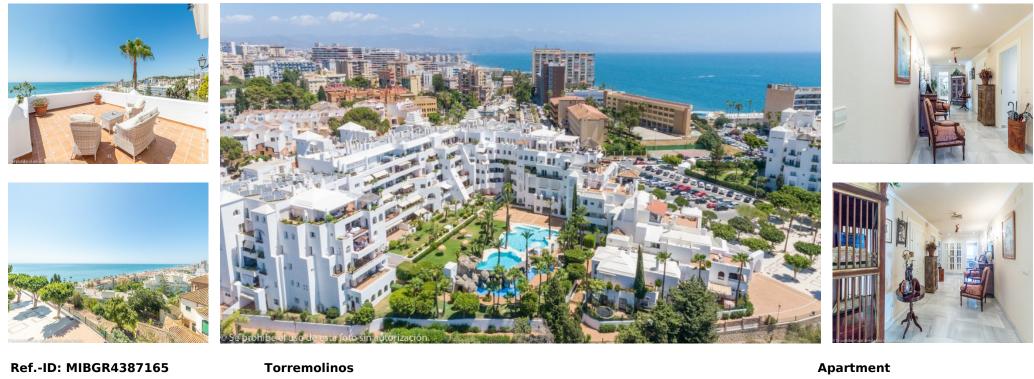

## Sales - Apartment - Torremolinos 1.500.000€

Community: 6,732 EUR / year

IBI: 2,474 EUR / year

610 m2

Wonderful duplex penthouse with panoramic sea views located in the exclusive urbanization 'Castillo de San Luis' next to the sea and all services. The property is distributed over 2 floors as follows: The entrance floor located on the 1st floor is made up of a very spacious and elegant entrance hall that distributes on one side the very large living room (dining area, lounge room plus another seating area) with access to a very large terrace with a part covered with wonderful views of the sea and another open part where there is a dining table and plenty of space. In this area of the property there is also a TV room. Going through the entrance hall is the very large fully equipped kitchen with breakfast table and a separate utility room. From the hall, we also access to the sleeping area where there are 4 large bedrooms and 3 bathrooms (1 en suite). All bedrooms have large fitted wardrobes and access to very sunny terraces with electric awnings. Finally, and again from the entrance hall, you access the upper floor where the master bedroom is located, which is huge and very bright with access to a beautiful and spacious sunny terrace with 100% privacy and tranquillity with wonderful views of the sea, the beach and surroundings. The bedroom has a dressing room and a bathroom with Jacuzzi and shower. The property is in very good condition with hot and cold air conditioning throughout the property, marble floors and bathrooms, double glazed windows with electric shutters and electric awnings on the terraces. The property is also sold with 2 parking spaces and 2 large storage rooms. Very well-maintained community with a beautiful community garden, swimming pool, fountains, elevators and security cameras. Total build size 528,39m2. Living area 332,39m2 plus 196m2 of terraces. Garages with 34,02m2 and 33,88m2. Storage rooms with 24,39m2 and 15,10m2. Community 561,82] per month. IBI 2.474,14] per year. Year of construction 1992. Distances: Carihuela beach 300 meters Torremolinos center 300 meters. Torremolinos train st