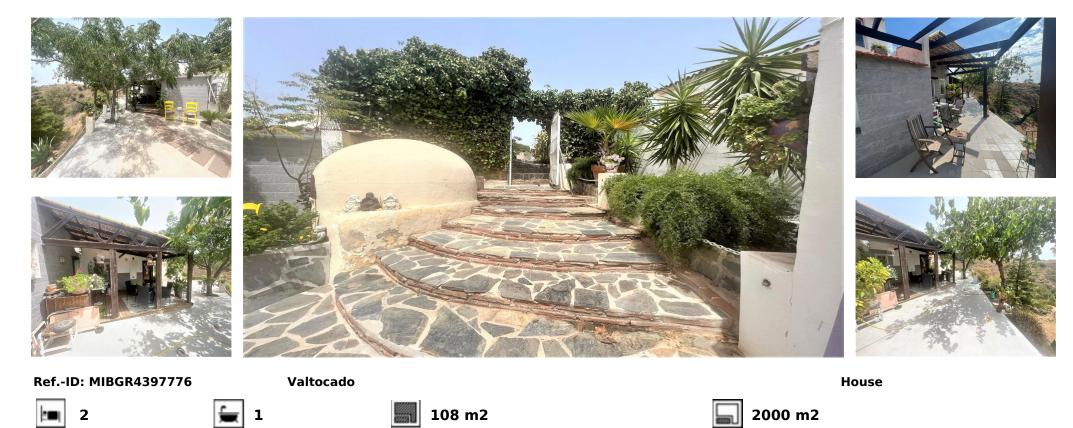

## Sales - House - Valtocado 265.000€

Stunning little finca located just off Camino Valtocado Amazing Panoramic views and the feeling of living miles from anywhere, but only 10 minutes from mijas Pueblo and La Cala de Mijas beaches great outdoor space which if required could be glass curtained to give you more all year round living space, an overground pool can be added also. Inside you have open plan kitchen, living room and dining area, one bedroom downstairs and large bathroom, upstairs is another room which can be used as a bedroom and the space behind this room could be changed into a bathroom. there are also a could of good storage spaces. the land is offered on a separate escutura but included in the sale, giving you land of approx 2000sm a perfect country retreat for permanent living or holiday home Finca - Cortijo, Valtocado, Costa del Sol. 2 Bedrooms, 1 Bathroom, Built 108 m<sup>2</sup>, Terrace 50 m<sup>2</sup>, Garden/Plot 2000 m<sup>2</sup>. Setting : Country, Mountain Pueblo, Close To Forest. Orientation : South. Condition : Good. Pool : Room For Pool. Climate Control : Fireplace. Views : Mountain, Country, Panoramic. Features : Covered Terrace, Private Terrace, Storage Room, Utility Room. Furniture : Part Furnished. Kitchen : Fully Fitted. Parking : Covered. Utilities : Electricity. Category : Bargain.