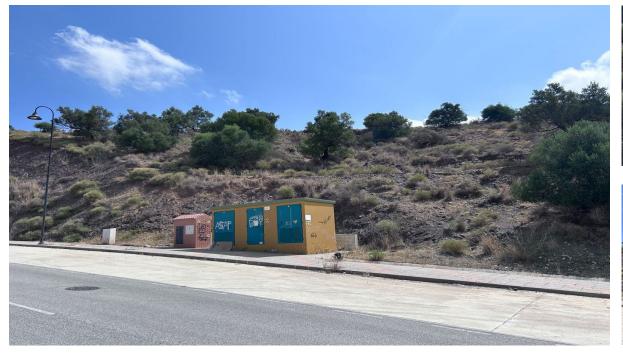

## Sales - Plot - Mijas Golf 160.000€

Ref.-ID: MIBGR4404088 Mijas Golf Plot

IBI: 490 EUR / year

990 m2

Plot in the La Torre Industrial Estate. It is located on the Fuengirola-Coín road in front of the Entrerríos junction (BIG MAT, DEPOSITO GRUA MUNICIPAL, ALMACEN MUEBLES BENITEZ.) just 5 minutes from Fuengirola, in the municipality of Mijas, about 6 km from the highway exit A-7 at the height of Fuengirola-Mijas, and 40 km from Malaga capital. PLOT OF 990 M2. With a buildable area of about 500mts. It already has a work project done. Urbanization completed with all services (STREETS, LIGHTING, ETC.) Do not hesitate to call us to request more information.