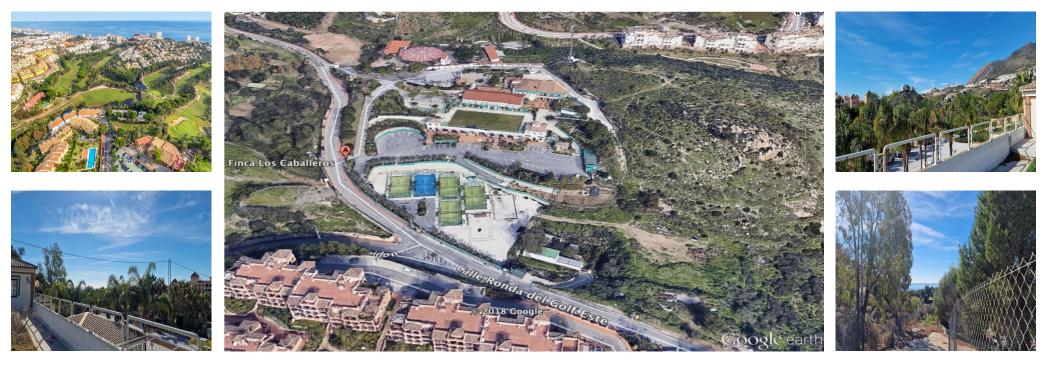

## 🔜 16513 m2

Incredible land to build a hotel complex, aparthotel, also ideal as a sports hotel on an existing luxury base. This 16513m<sup>2</sup> plot has a total buildable area of more than 11500m<sup>2</sup>. With an elegant restaurant and cafe, a paddle tennis club with 5 courts, a children's playground and an indoor playground and several rooms to host different events, it has successfully catered for multiple weddings in a single day. It is a privileged location, a stone's throw from the famous Torrequebrada golf course, designed by the renowned José Gancedo, and just a few minutes from the beautiful sandy beaches of the Costa del Sol. From the prestigious Torrequebrada area you can find in the center of Benalmádena Costa, 8 minutes by car, 20 minutes from Malaga airport and 25 minutes from the center of Marbella. Contact us to find out more about this profitable investment, you won't be disappointed.

- Setting Close To Port Close To Shops Close To Sea
- Close To Schools
- Views Sea Mountain Golf Country Panoramic

Features Paddle Tennis Restaurant On Site Garden YPrivate

Category Bargain Golf Holiday Homes