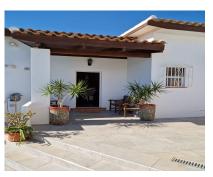

A delightful 4 bedroom, 3.5 bathroom, south facing, detached villa within 300 metres of the centre of Benalmadena Pueblo with panoramic sea and mountain views. The property has been a family home for the last ten years but is now on the market due to the owners wishing to downsize. Mature plot with large barbeque area on the east side of the property with 8m x 4m heated pool. To the west is a large covered terrace and lawn area. A large variety of mature fruit trees, shrubs and palms surround the villa. Due to its orientation the house has sun all day. The property comprises of a large lounge/entrance hall in excess of 70m2, kitchen, dining room, guest toilet. Balcony to the front elevation. To this level there is also a bedroom with built in wardrobes and a shower room ensuite. A staircase of 7 steps takes you to a mezzanine level where there are 2 large bedrooms, with built in wardrobes, sharing a family bathroom. This level then leads to a large master suite in excess of 34m2 comprising of a generous bedroom, dressing room and bathroom. There is a private garage below the property with level access which measures in excess of 130m2 which can accommodate 3 to 4 cars and additionally motorcycles. It would also be possible to accommodate a large motorhome or caravan if the door was enlarged, as the ceiling is in excess of 3.25m high There is a TV room/office/storage room on this level. There is an additional, private off road parking space, Please note access to the property is via a number of steps, however when the property was built a lift shaft was built from the garage to the ground floor making it suitable for a disabled person if a lift were to be installed. Please note the community does not allow short term commercial rentals. Detached Villa, Benalmadena, Costa del Sol. 4 Bedrooms, 4 Bathrooms, Built 352 m². Setting: Close To Shops, Close To Town, Close To Schools, Urbanisation. Orientation: South. Condition: Good. Pool: Private, Heated. Climate Control: Air Conditioning, Hot A/C, Cold A/C, Fireplace.