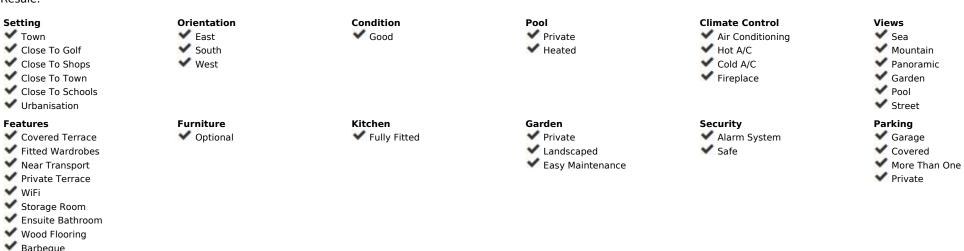

A delightful 4 bedroom, 3.5 bathroom, south facing, detached villa within 300 metres of the centre of Benalmadena Pueblo with panoramic sea and mountain views. The property has been a family home for the last ten years but is now on the market due to the owners wishing to downsize. Mature plot with large barbeque area on the east side of the property with 8m x 4m heated pool. To the west is a large covered terrace and lawn area. A large variety of mature fruit trees, shrubs and palms surround the villa. Due to its orientation the house has sun all day. The property comprises of a large lounge/entrance hall in excess of 70m2, kitchen, dining room, guest toilet. Balcony to the front elevation. To this level there is also a bedroom with built in wardrobes and a shower room ensuite. A staircase of 7 steps takes you to a mezzanine level where there are 2 large bedrooms, with built in wardrobes, sharing a family bathroom. This level then leads to a large master suite in excess of 34m2 comprising of a generous bedroom, dressing room and bathroom. There is a private garage below the property with level access which measures in excess of 130m2 which can accommodate 3 to 4 cars and additionally motorcycles. It would also be possible to accommodate a large motorhome or caravan if the door was enlarged, as the ceiling is in excess of 3.25m high There is a TV room/office/storage room on this level. There is an additional, private off road parking space, Please note access to the property is via a number of steps, however when the property was built a lift shaft was built from the garage to the ground floor making it suitable for a disabled person if a lift were to be installed. Please note the community does not allow short term commercial rentals. Detached Villa, Benalmadena, Costa del Sol. 4 Bedrooms, 4 Bathrooms, Built 352 m². Setting: Close To Shops, Close To Town, Close To Schools, Urbanisation. Orientation: South. Condition: Good. Pool: Private, Heated. Climate Control: Air Conditioning, Hot A/C, Cold A/C, Fireplace.