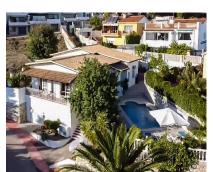

A delightful 4 bedroom, 3.5 bathroom, south facing, detached villa within 300 metres of the centre of Benalmadena Pueblo with panoramic sea and mountain views. The property has been a family home for the last ten years but is now on the market due to the owners wishing to downsize. Mature plot with large barbeque area on the east side of the property with 8m x 4m heated pool. To the west is a large covered terrace and lawn area. A large variety of mature fruit trees, shrubs and palms surround the villa. Due to its orientation the house has sun all day. The property comprises of a large lounge/entrance hall in excess of 70m2, kitchen, dining room, guest toilet. Balcony to the front elevation. To this level there is also a bedroom with built in wardrobes and a shower room ensuite. A staircase of 7 steps takes you to a mezzanine level where there are 2 large bedrooms, with built in wardrobes, sharing a family bathroom. This level then leads to a large master suite in excess of 34m2 comprising of a generous bedroom, dressing room and bathroom. There is a private garage below the property with level access which measures in excess of 130m2 which can accommodate 3 to 4 cars and additionally motorcycles. It would also be possible to accommodate a large motorhome or caravan if the door was enlarged, as the ceiling is in excess of 3.25m high There is a TV room/office/storage room on this level. There is an additional, private off road parking space, Please note access to the property is via a number of steps, however when the property was built a lift shaft was built from the garage to the ground floor making it suitable for a disabled person if a lift were to be installed. Please note the community does not allow short term commercial rentals. Detached Villa, Benalmadena, Costa del Sol. 4 Bedrooms, 4 Bathrooms, Built 352 m². Setting: Close To Shops, Close To Town, Close To Schools, Urbanisation. Orientation: South. Condition: Good. Pool: Private, Heated. Climate Control: Air Conditioning, Hot A/C, Cold A/C, Fireplace.