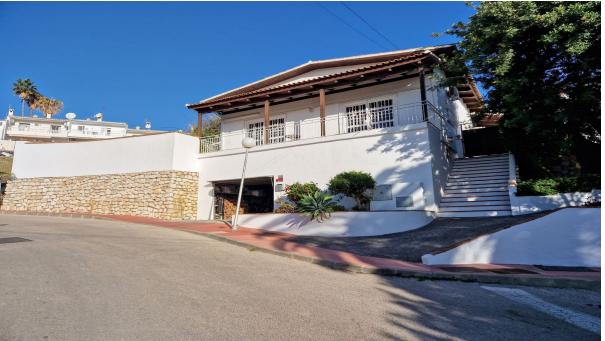

A delightful 4 bedroom, 3.5 bathroom, south facing, detached villa within 300 metres of the centre of Benalmadena Pueblo with panoramic sea and mountain views. The property has been a family home for the last ten years but is now on the market due to the owners wishing to downsize. Mature plot with large barbeque area on the east side of the property with 8m x 4m heated pool. To the west is a large covered terrace and lawn area. A large variety of mature fruit trees, shrubs and palms surround the villa. Due to its orientation the house has sun all day. The property comprises of a large lounge/entrance hall in excess of 70m2, kitchen, dining room, guest toilet. Balcony to the front elevation. To this level there is also a bedroom with built in wardrobes and a shower room ensuite. A staircase of 7 steps takes you to a mezzanine level where there are 2 large bedrooms, with built in wardrobes, sharing a family bathroom. This level then leads to a large master suite in excess of 34m2 comprising of a generous bedroom, dressing room and bathroom. There is a private garage below the property with level access which measures in excess of 130m2 which can accommodate 3 to 4 cars and additionally motorcycles. It would also be possible to accommodate a large motorhome or caravan if the door was enlarged, as the ceiling is in excess of 3.25m high There is a TV room/office/storage room on this level. There is an additional, private off road parking space, Please note access to the property is via a number of steps, however when the property was built a lift shaft was built from the garage to the ground floor making it suitable for a disabled person if a lift were to be installed. Please note the community does not allow short term commercial rentals. Detached Villa, Benalmadena, Costa del Sol. 4 Bedrooms, 4 Bathrooms, Built 352 m². Setting: Close To Shops, Close To Town, Close To Schools, Urbanisation. Orientation: South. Condition: Good. Pool: Private, Heated. Climate Control: Air Conditioning, Hot A/C, Cold A/C, Fireplace.