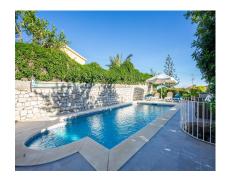

A delightful 4 bedroom, 3.5 bathroom, south facing, detached villa within 300 metres of the centre of Benalmadena Pueblo with panoramic sea and mountain views. The property has been a family home for the last ten years but is now on the market due to the owners wishing to downsize. Mature plot with large barbeque area on the east side of the property with 8m x 4m heated pool. To the west is a large covered terrace and lawn area. A large variety of mature fruit trees, shrubs and palms surround the villa. Due to its orientation the house has sun all day. The property comprises of a large lounge/entrance hall in excess of 70m2, kitchen, dining room, guest toilet. Balcony to the front elevation. To this level there is also a bedroom with built in wardrobes and a shower room ensuite. A staircase of 7 steps takes you to a mezzanine level where there are 2 large bedrooms, with built in wardrobes, sharing a family bathroom. This level then leads to a large master suite in excess of 34m2 comprising of a generous bedroom, dressing room and bathroom. There is a private garage below the property with level access which measures in excess of 130m2 which can accommodate 3 to 4 cars and additionally motorcycles. It would also be possible to accommodate a large motorhome or caravan if the door was enlarged, as the ceiling is in excess of 3.25m high There is a TV room/office/storage room on this level. There is an additional, private off road parking space, Please note access to the property is via a number of steps, however when the property was built a lift shaft was built from the garage to the ground floor making it suitable for a disabled person if a lift were to be installed. Please note the community does not allow short term commercial rentals. Detached Villa, Benalmadena, Costa del Sol. 4 Bedrooms, 4 Bathrooms, Built 352 m². Setting: Close To Shops, Close To Town, Close To Schools, Urbanisation. Orientation: South. Condition: Good. Pool: Private, Heated. Climate Control: Air Conditioning, Hot A/C, Cold A/C, Fireplace.