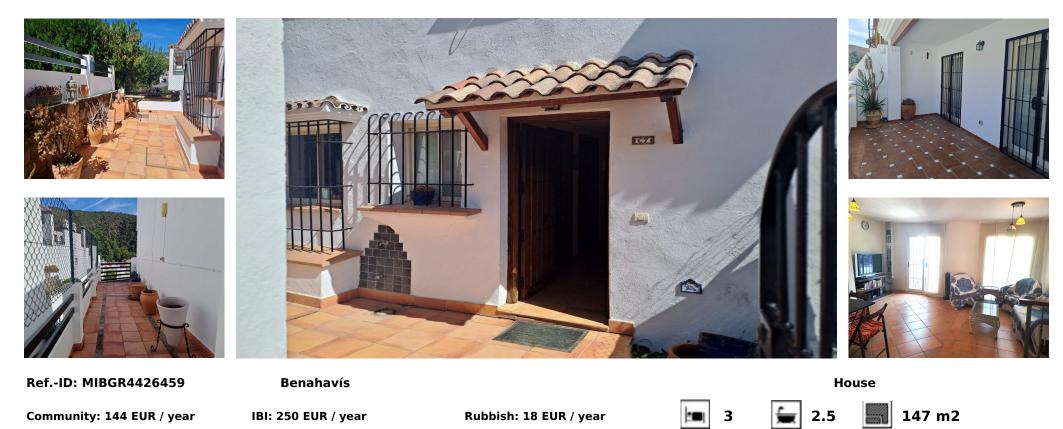

## Sales - House - Benahavís 285.000€

Welcome to this charming townhouse located in the heart of Benahavis, a beautiful town known for its gastronomy and stunning natural surroundings. This property boasts a lovely courtyard and a south-west facing terrace, perfect for enjoying the Spanish sunsets. As you enter the property, you will find a guest toilet and a fully fitted kitchen leading to a spacious lounge diner with a working fireplace and patio doors opening up to the terrace. The lower floor features a storage room, which could be converted into a fourth bedroom and access to a private covered parking space. The upper floor offers three bedrooms, including a master bedroom with an ensuite, and two guest bedrooms sharing a family bathroom. The low fees make it an affordable option for those looking for a peaceful retreat within walking distance to cafes, restaurants, bars, parks, and supermarkets. This townhouse is perfect for those looking for a cozy home in a beautiful location. Don't miss the opportunity to make it your own!