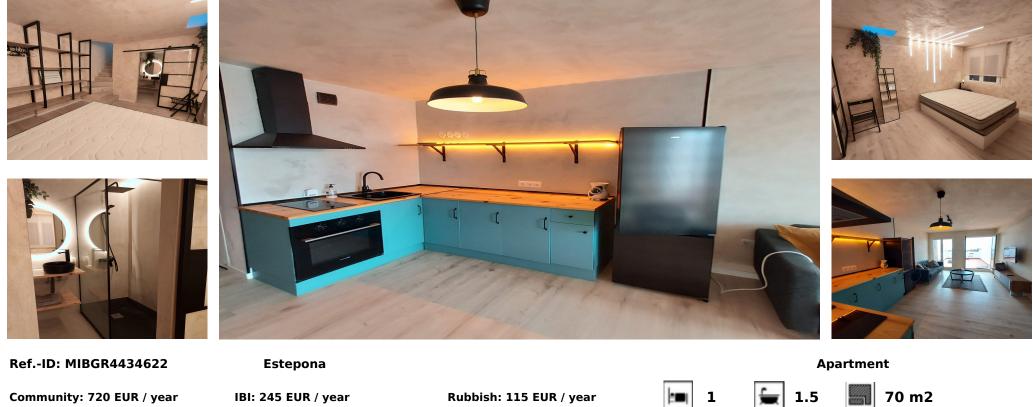

## Sales - Apartment - Estepona 135.000€

IBI: 245 EUR / year

Rubbish: 115 EUR / year

This charming duplex penthouse, located in the serene Forest Hill area, offers a comfortable and contemporary living experience. With a total area of 70 square meters, including a spacious 15-square-meter terrace, this penthouse provides a perfect blend of indoor and outdoor living. Key Features: Layout: This penthouse is designed as a duplex, providing a unique separation of spaces. On the upper level, you'll find an open living room that seamlessly connects to the terrace, offering breathtaking sea views. Bedroom and Bathroom: Descending the staircase to the lower level, you'll discover a cozy bedroom and a well-appointed bathroom. These private spaces are perfect for relaxation and rest. Terrace: The highlight of this penthouse is undoubtedly the large terrace. It offers panoramic views of the surrounding landscape, making it an ideal setting for intimate dinners with friends or simply enjoying the tranquility and scenery. Residential Amenities: The gated residential complex boasts beautiful surroundings and a range of amenities to enhance your lifestyle. These include a lovely pool area, a fully equipped gym for fitness enthusiasts, and a children's playground for families with young ones. Location: For those who appreciate both tranquility and convenience, this location is a perfect fit. Despite its peaceful surroundings, it's just a short 4-minute drive to the beach, the Aldi supermarket, and a gas station. Additionally, Estepona center is only a 10-minute drive away, providing access to a wide array of dining, shopping, and entertainment options. Parking: Parking options are flexible, with the choice of renting an underground parking space for approximately 10 euros per month or parking conveniently on the street where ample space is available. This duplex penthouse is not only ready to move in but also represents a fantastic investment opportunity. Whether you seek a tranquil escape or a wise investment in a desirable location, this Forest Hill penthouse offers both.