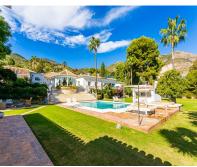

## Sales - House - Benalmadena 12.000.000€

Ref.-ID: MIBGR4438249

8

a

Benalmadena

1400 m2

One Level Villa by world-famous architect Frank Lloyd Wright \*. Ideal as a family home for her, him and the children. The villa offers an incredible quality of life, plus a range of leisure, hobbies and sports all under one roof. Excellent location in a quiet residential area on a plot of 4500 m² in Rancho Domingo, Benalmadena. The property consists of : - a main house on one level (approx 650 sqm) with 4 bedrooms ensuite, guest toilet, kitchen, laundry and indoor pool (salt and heated). - small house for nanny or employees with separte Entrance - 2 guest apartments -Gym -Sound studio -Tenniscourt For Carlovers: - air-conditioned garage for 16 cars for storage of Oldtimer - second Garage for 2 Cars - third Garage for Bikes - outside parking spaces inside the property too easily park another 5 cars Garden with different relaxing areas with fountains, outdoor salt water pool,barbeque, playgrounds About Rancho Domingo: designed by the world famous architect Frank Lloyd Wright and his pupil Robert Mosher over the 1950's, is now included in the National Heritage. (Patrimonial Cultural y Histórico) In the height of Benalmadena is one of the more historic and established gated urbanisations on the Costa del Sol, where residents enjoy total privacy. International Schools, Hospital, Golfcources International schools, golf courses, shopping, hospital and the international airport are all within a few minutes' drive.