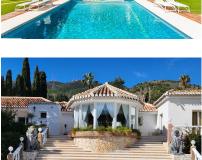

## Sales - House - Benalmadena 12.000.000€

Ref.-ID: MIBGR4438249

8

a

Benalmadena

1400 m2

One Level Villa by world-famous architect Frank Lloyd Wright \*. Ideal as a family home for her, him and the children. The villa offers an incredible quality of life, plus a range of leisure, hobbies and sports all under one roof. Excellent location in a quiet residential area on a plot of 4500 m² in Rancho Domingo, Benalmadena. The property consists of : - a main house on one level (approx 650 sqm) with 4 bedrooms ensuite, guest toilet, kitchen, laundry and indoor pool (salt and heated). - small house for nanny or employees with separte Entrance - 2 guest apartments -Gym -Sound studio -Tenniscourt For Carlovers: - air-conditioned garage for 16 cars for storage of Oldtimer - second Garage for 2 Cars - third Garage for Bikes - outside parking spaces inside the property too easily park another 5 cars Garden with different relaxing areas with fountains, outdoor salt water pool,barbeque, playgrounds About Rancho Domingo: designed by the world famous architect Frank Lloyd Wright and his pupil Robert Mosher over the 1950's, is now included in the National Heritage. (Patrimonial Cultural y Histórico) In the height of Benalmadena is one of the more historic and established gated urbanisations on the Costa del Sol, where residents enjoy total privacy. International Schools, Hospital, Golfcources International schools, golf courses, shopping, hospital and the international airport are all within a few minutes' drive.