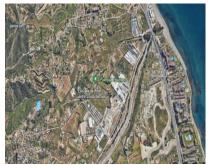

## Sales - Plot - Estepona 235.000€

Ref.-ID: MIBGR4442764

Estepona

Plot

1000 m2

Residential Plot, Estepona, Costa del Sol. Garden/Plot 1000 m<sup>2</sup>. Setting : Close To Town. Orientation : South. Condition : Excellent. Views : Sea, Mountain, Country, Panoramic. Category : Investment.