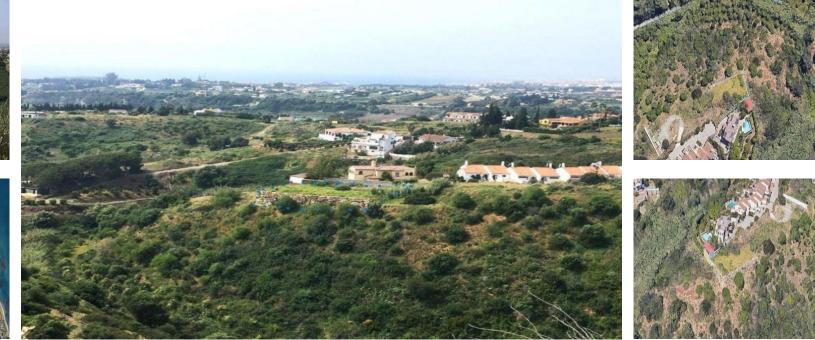

## Sales - Plot - Estepona 235.000€

Ref.-ID: MIBGR4442764

Estepona

Plot

1000 m2

Residential Plot, Estepona, Costa del Sol. Garden/Plot 1000 m<sup>2</sup>. Setting : Close To Town. Orientation : South. Condition : Excellent. Views : Sea, Mountain, Country, Panoramic. Category : Investment.

Country Panoramic