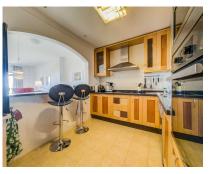

Nice apartment from 2008, facing south with 2 bedrooms, 2 bathrooms, one with jacuzzi, fully equipped open kitchen, living room, large terrace with some sea views, own garden, hot and cold air conditioning and built-in wardrobes. Gym in the urbanization. Beautiful exotic gardens with communal pools. Located in one of the best complexes in Benalmàdena Costa, near the beach, next to the paddle tennis club with a restaurant with a large terrace with wonderful views of the mountains. Close to supermarkets, bus stop and Torrequebrada Golf. Furniture and purchase costs are not included in the price. Ground Floor Apartment, Benalmadena, Costa del Sol. 2 Bedrooms, 2 Bathrooms, Built 102 m<sup>2</sup>, Terrace 21 m², Garden/Plot 38 m². Setting: Close To Golf, Close To Shops, Close To Schools, Urbanisation. Orientation: South. Condition: Excellent. Pool: Communal. Climate Control: Air Conditioning, Views: Sea, Mountain, Garden, Features: Covered Terrace, Lift, Fitted Wardrobes, Near Transport, Private Terrace, Gym, Storage Room, Utility Room, Ensuite Bathroom, Jacuzzi, Double Glazing. Kitchen: Fully Fitted. Garden: Communal, Private. Security: Gated Complex. Parking: Underground.