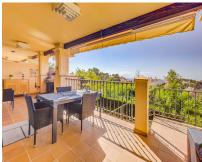

Nice apartment from 2008, facing south with 2 bedrooms, 2 bathrooms, one with jacuzzi, fully equipped open kitchen, living room, large terrace with some sea views, own garden, hot and cold air conditioning and built-in wardrobes. Gym in the urbanization. Beautiful exotic gardens with communal pools. Located in one of the best complexes in Benalmàdena Costa, near the beach, next to the paddle tennis club with a restaurant with a large terrace with wonderful views of the mountains. Close to supermarkets, bus stop and Torrequebrada Golf. Furniture and purchase costs are not included in the price. Ground Floor Apartment, Benalmadena, Costa del Sol. 2 Bedrooms, 2 Bathrooms, Built 102 m<sup>2</sup>, Terrace 21 m², Garden/Plot 38 m². Setting: Close To Golf, Close To Shops, Close To Schools, Urbanisation. Orientation: South. Condition: Excellent. Pool: Communal. Climate Control: Air Conditioning, Views: Sea, Mountain, Garden, Features: Covered Terrace, Lift, Fitted Wardrobes, Near Transport, Private Terrace, Gym, Storage Room, Utility Room, Ensuite Bathroom, Jacuzzi, Double Glazing. Kitchen: Fully Fitted. Garden: Communal, Private. Security: Gated Complex. Parking: Underground.