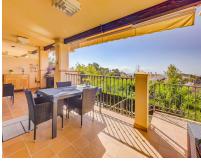

Nice apartment from 2008, facing south with 2 bedrooms, 2 bathrooms, one with jacuzzi, fully equipped open kitchen, living room, large terrace with some sea views, own garden, hot and cold air conditioning and built-in wardrobes. Gym in the urbanization. Beautiful exotic gardens with communal pools. Located in one of the best complexes in Benalmàdena Costa, near the beach, next to the paddle tennis club with a restaurant with a large terrace with wonderful views of the mountains. Close to supermarkets, bus stop and Torrequebrada Golf. Furniture and purchase costs are not included in the price. Ground Floor Apartment, Benalmadena, Costa del Sol. 2 Bedrooms, 2 Bathrooms, Built 102 m<sup>2</sup>, Terrace 21 m², Garden/Plot 38 m². Setting: Close To Golf, Close To Shops, Close To Schools, Urbanisation. Orientation: South. Condition: Excellent. Pool: Communal. Climate Control: Air Conditioning, Views: Sea, Mountain, Garden, Features: Covered Terrace, Lift, Fitted Wardrobes, Near Transport, Private Terrace, Gym, Storage Room, Utility Room, Ensuite Bathroom, Jacuzzi, Double Glazing. Kitchen: Fully Fitted. Garden: Communal, Private. Security: Gated Complex. Parking: Underground.