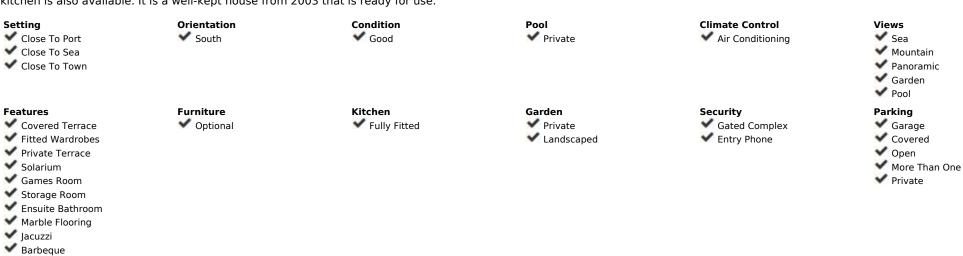

## Sales - House - Benalmadena 2.250.000€

Ref.-ID: MIBGR4502896

IBI: 2,550 EUR / year

Benalmadena

737 m2

10000 m2

6-Bedroom Detached House with Sea Views in Benalmadena This magnificent house is situated in Benalmádena, Costa del Sol. Benalmádena has a variety of activities so that you can have a good time with your family. For example, Tivoli World is the largest amusement park in the area. Sea Life Aquarium is also a great place to take kids, and the Cable Car will take you to the top of the mountain where you will get stunning views of the Mediterranean and have the chance to see birds in the wild. Puerto Marina is another must-see location that amazes tourists with its exceptional architecture. It has been named 'the best marina in the world.' Additionally, Benalmádena provides a variety of chances for sports enthusiasts. The detached house for sale in Benalmádena is 10 km from Malaga Airport, 20 km from the city center, 43 km from Marbella, and a 10-minute drive from A-7 Main Road. Within 1.5 to 2 hours of driving, Sevilla, Cordoba, Granada, Gibraltar, Tarifa, and Ronda can be reached. The beaches and many amenities may be reached by car in about 5 minutes. There are bars, restaurants, banks, supermarkets, shops, and schools here. Additionally, there is legal permission to add more m² to this large 737 m² house. This house is located on a hillside and makes the most of its location by offering breathtaking views of the Mediterranean and a great level of solitude. It is located on a sizable 10.000 m² land that is divided into two sections: 5000 m² of urban land and another 5000 m² of rural area with a license for horses. The house is a secure property with a gated entry, fenced border, and private road. Fruit trees and a lot of greenery are available. The land is situated in a neighborhood made up primarily of detached houses. It creates an exclusive, very private region with less traffic. The 737 m² detached house has 6 bedrooms, 5 bathrooms, a closed-plan kitchen, a spa, and terraces. This villa has two stories and faces the south. It features a glazed interior patio at the entrance that allows the sun in and makes t

Double Glazing

Staff Accommodation

Drinkable WaterTelephone

Category

Resale

Utilities

Electricity