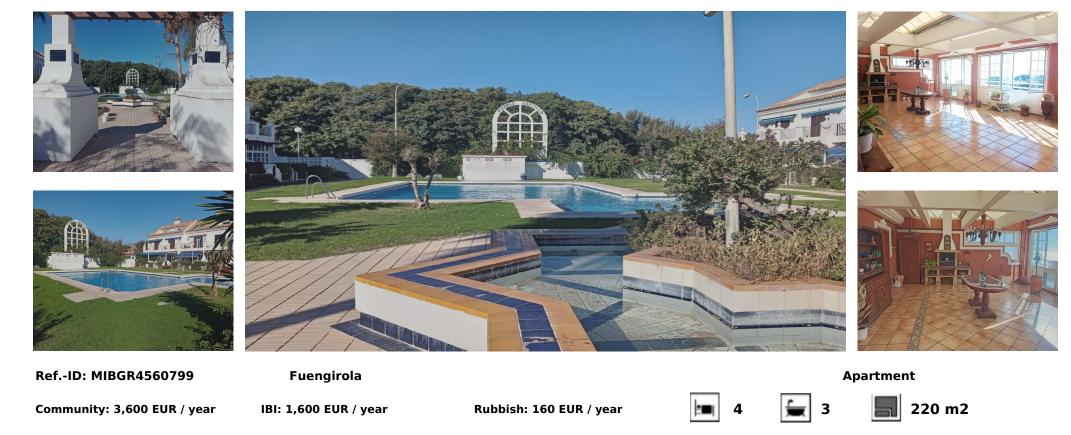

## Sales - Apartment - Fuengirola 1.275.000€

Duplex penthouse located on the banks of the Fuengirola river right where it flows into the Mediterranean Sea with 8 km of beach and a castle, this is the spectacular image that this magnificent apartment offers you from its 90 m2 covered terrace. It is located within a prestigious urbanization with a swimming pool. The house is distributed over two floors. On the main floor we will be surprised by its majestic living room with fireplace and more than 80 m2, with direct connection to the terrace and kitchen. In the living room we will see a wide marble staircase that takes us to the lower floor with 4 spacious and bright bedrooms that share a fabulous terrace facing southwest with incredible views, 3 full bathrooms and a laundry room. The property has parking and storage room..... this is a luxury, do not miss the opportunity to visit it.

| Setting<br>Town<br>Commercial Area<br>Beachside<br>Close To Shops<br>Close To Sea<br>Urbanisation<br>Front Line Beach Complex                                                                                       | Orientation<br>South<br>South West | Condition<br>Excellent  | Pool<br>Communal   | Climate Control<br>Air Conditioning<br>Pre Installed A/C<br>Hot A/C<br>Cold A/C<br>Fireplace | Views<br>Sea<br>Beach<br>Panoramic |
|---------------------------------------------------------------------------------------------------------------------------------------------------------------------------------------------------------------------|------------------------------------|-------------------------|--------------------|----------------------------------------------------------------------------------------------|------------------------------------|
| Features<br>Covered Terrace<br>Lift<br>Fitted Wardrobes<br>Near Transport<br>Storage Room<br>Utility Room<br>Ensuite Bathroom<br>Marble Flooring<br>Domotics<br>Fiber Optic<br>Category<br>Beachfront<br>Investment | Furniture<br>Optional              | Kitchen<br>Fully Fitted | Garden<br>Communal | Security<br>Gated Complex<br>Electric Blinds<br>Entry Phone                                  | Parking<br>Underground<br>Private  |